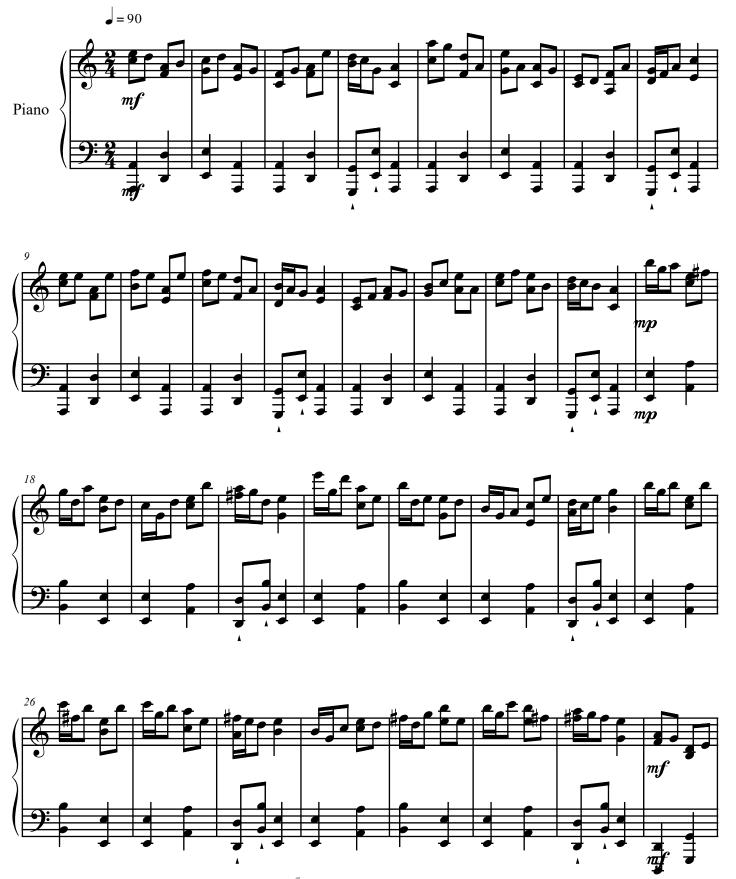

#### About the piece

**Title:** 6. Aeolian [from "In the Mode"]

**Composer:** Goodman, Bruce **Arranger:** Goodman, Bruce

Copyright: Copyright © Bruce Goodman

Publisher: Goodman, Bruce

Instrumentation: Piano solo

Style: Modern classical

**Comment:** The sixth of seven piano pieces written in the traditional

modes.

# 6. Aeolian

### © Bruce Goodman 2021

free-scores.com