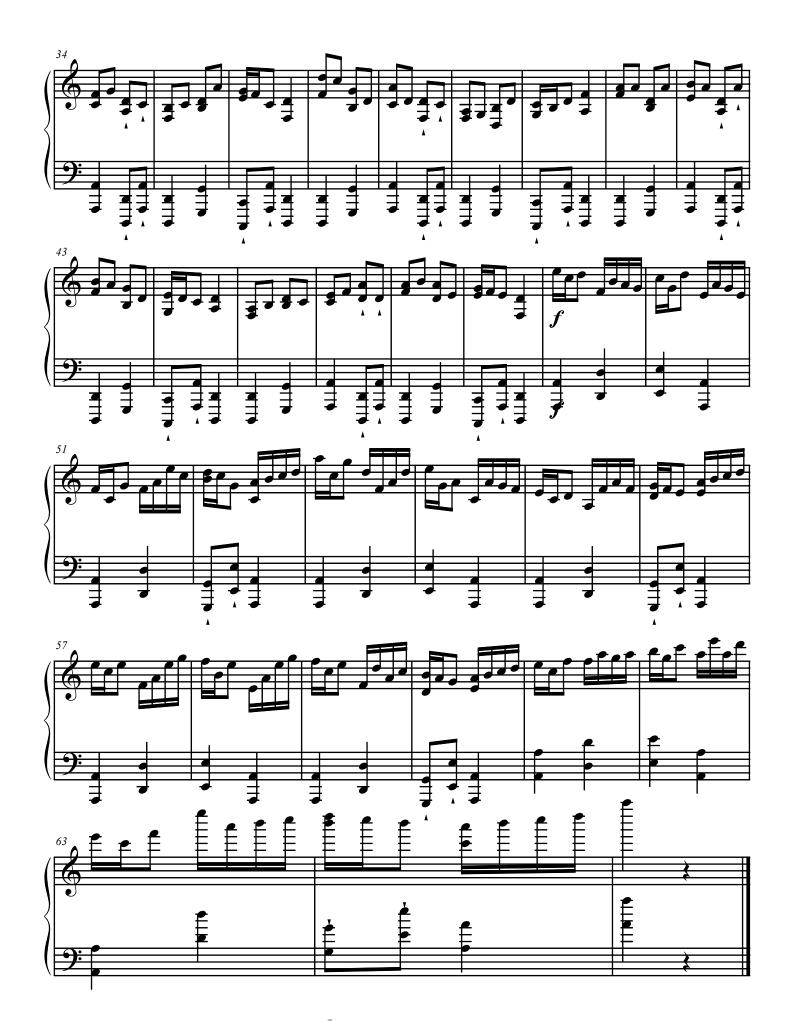

#### About the piece

**Title:** 6. Aeolian [from "In the Mode"]

**Composer:** Goodman, Bruce **Arranger:** Goodman, Bruce

Copyright: Copyright © Bruce Goodman

Publisher: Goodman, Bruce

Instrumentation: Piano solo

Style: Modern classical

**Comment:** The sixth of seven piano pieces written in the traditional

modes.

# 6. Aeolian

### © Bruce Goodman 2021

free-scores.com