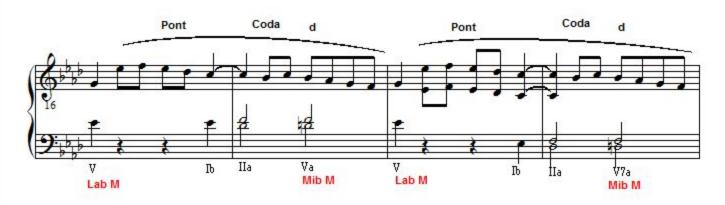

es from the seventeenth century to the mid twentieth century. XXIe now!SOCAN member. Thank you for your comments!

Qualification: First prize in counterpoint

Associate: SOCAN - IPI code of the artist: 48979614

Artist page: https://www.free-scores.com/Download-PDF-Sheet-Music-yvan-gaulin.htm

## About the piece



Title: Sonate romantique no1 [Romantique]

Composer: Gaulin, Yvan

Copyright: Copyright © Gaulin, Yvan

Publisher: Gaulin, Yvan Instrumentation: Piano solo Style: Romantic

#### Yvan Gaulin on free-scores.com

Prohibited distribution on other website.



- listen to the audio
- share your interpretation
- comment
- contact the artist

First added the : 2013-01-23 Last update: 2013-01-23 05:17:29

tree-scores.com

# Sonate romantique no1

### Yvan Gaulin 22 Janvier 2013