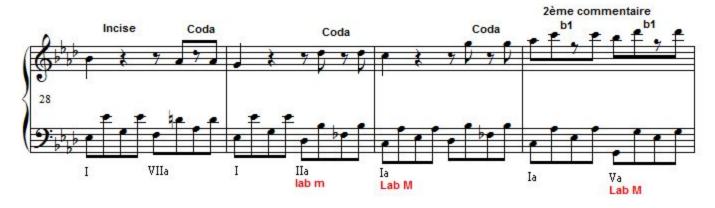

m the seventeenth century to the mid twentieth century. XXIe now!SOCAN member. Thank you for your comments!

Qualification: First prize in counterpoint

Associate: SOCAN - IPI code of the artist: 48979614

Artist page: https://www.free-scores.com/Download-PDF-Sheet-Music-yvan-gaulin.htm

## About the piece



Title: Sonate romantique no1 [Romantique]

Composer: Gaulin, Yvan

Copyright: Copyright © Gaulin, Yvan

Publisher: Gaulin, Yvan Instrumentation: Piano solo Style: Romantic

#### Yvan Gaulin on free-scores.com

Prohibited distribution on other website.



- listen to the audio
- share your interpretation
- comment
- contact the artist

First added the : 2013-01-23 Last update: 2013-01-23 05:17:29

tree-scores.com

# Sonate romantique no1

### Yvan Gaulin 22 Janvier 2013