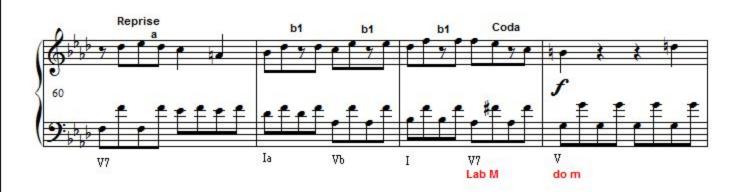

h century to the mid twentieth century. XXIe now!SOCAN member. Thank you for your comments!

Qualification: First prize in counterpoint

Associate: SOCAN - IPI code of the artist: 48979614

Artist page: https://www.free-scores.com/Download-PDF-Sheet-Music-yvan-gaulin.htm

## About the piece



Title: Sonate romantique no1 [Romantique]

Composer: Gaulin, Yvan

Copyright: Copyright © Gaulin, Yvan

Publisher: Gaulin, Yvan Instrumentation: Piano solo Style: Romantic

#### Yvan Gaulin on free-scores.com

Prohibited distribution on other website.



- listen to the audio
- share your interpretation
- comment
- contact the artist

First added the : 2013-01-23 Last update: 2013-01-23 05:17:29

tree-scores.com

# Sonate romantique no1

### Yvan Gaulin 22 Janvier 2013