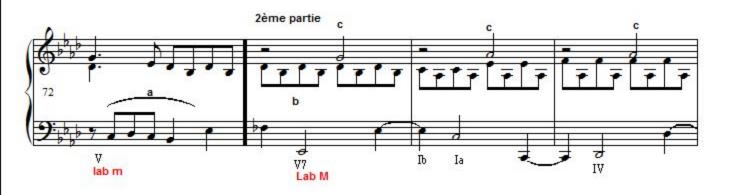

ury to the mid twentieth century. XXIe now!SOCAN member. Thank you for your comments!

Qualification: First prize in counterpoint

Associate: SOCAN - IPI code of the artist: 48979614

Artist page: https://www.free-scores.com/Download-PDF-Sheet-Music-yvan-gaulin.htm

## About the piece



Title: Sonate romantique no1 [Romantique]

Composer: Gaulin, Yvan

Copyright: Copyright © Gaulin, Yvan

Publisher: Gaulin, Yvan Instrumentation: Piano solo Style: Romantic

#### Yvan Gaulin on free-scores.com

Prohibited distribution on other website.



- listen to the audio
- share your interpretation
- comment
- contact the artist

First added the : 2013-01-23 Last update: 2013-01-23 05:17:29

tree-scores.com

# Sonate romantique no1

### Yvan Gaulin 22 Janvier 2013