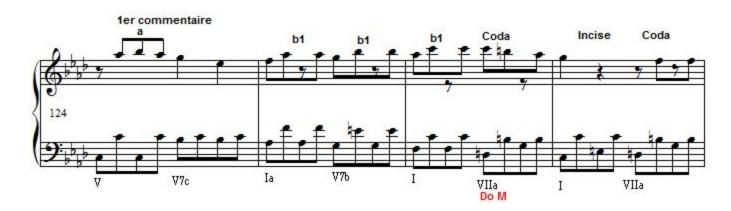

ieth century. XXIe now!SOCAN member. Thank you for your comments!

Qualification: First prize in counterpoint

Associate: SOCAN - IPI code of the artist: 48979614

Artist page: https://www.free-scores.com/Download-PDF-Sheet-Music-yvan-gaulin.htm

## About the piece



Title: Sonate romantique no1 [Romantique]

Composer: Gaulin, Yvan

Copyright: Copyright © Gaulin, Yvan

Publisher: Gaulin, Yvan Instrumentation: Piano solo Style: Romantic

#### Yvan Gaulin on free-scores.com

Prohibited distribution on other website.



- listen to the audio
- share your interpretation
- comment
- contact the artist

First added the : 2013-01-23 Last update: 2013-01-23 05:17:29

tree-scores.com

# Sonate romantique no1

### Yvan Gaulin 22 Janvier 2013