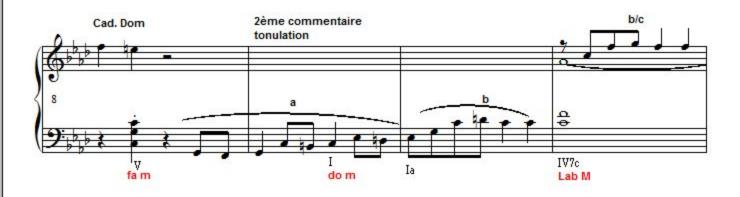

niques from the seventeenth century to the mid twentieth century. XXIe now!SOCAN member. Thank you for your comments!

Qualification: First prize in counterpoint

Associate: SOCAN - IPI code of the artist: 48979614

Artist page: https://www.free-scores.com/Download-PDF-Sheet-Music-yvan-gaulin.htm

## About the piece



Title: Sonate romantique no1 [Romantique]

Composer: Gaulin, Yvan

Copyright: Copyright © Gaulin, Yvan

Publisher: Gaulin, Yvan Instrumentation: Piano solo Style: Romantic

#### Yvan Gaulin on free-scores.com

Prohibited distribution on other website.



- listen to the audio
- share your interpretation
- comment
- contact the artist

First added the : 2013-01-23 Last update: 2013-01-23 05:17:29

tree-scores.com

# Sonate romantique no1

### Yvan Gaulin 22 Janvier 2013