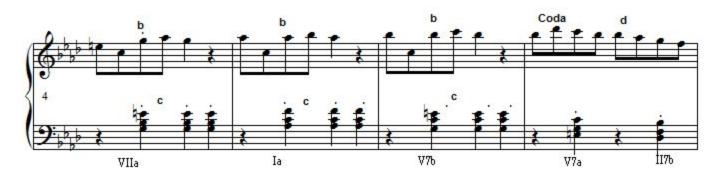

chniques from the seventeenth century to the mid twentieth century. XXIe now!SOCAN member. Thank you for your comments!

Qualification: First prize in counterpoint

Associate: SOCAN - IPI code of the artist: 48979614

Artist page: https://www.free-scores.com/Download-PDF-Sheet-Music-yvan-gaulin.htm

## About the piece



Title: Sonate romantique no1 [Romantique]

Composer: Gaulin, Yvan

Copyright: Copyright © Gaulin, Yvan

Publisher: Gaulin, Yvan Instrumentation: Piano solo Style: Romantic

#### Yvan Gaulin on free-scores.com

Prohibited distribution on other website.



- listen to the audio
- share your interpretation
- comment
- contact the artist

First added the : 2013-01-23 Last update: 2013-01-23 05:17:29

tree-scores.com

# Sonate romantique no1

### Yvan Gaulin 22 Janvier 2013