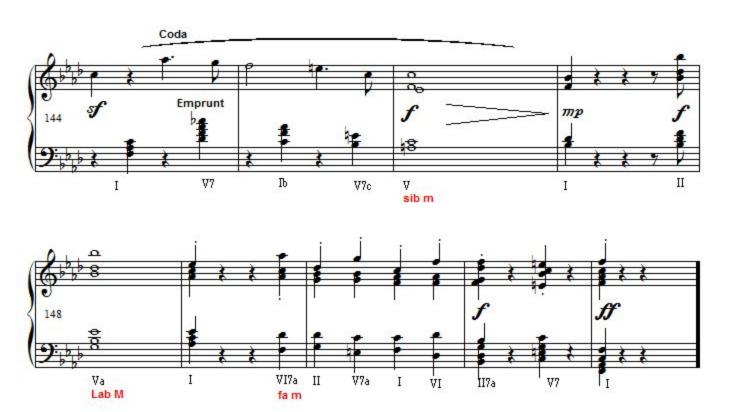

ry. XXIe now!SOCAN member. Thank you for your comments!

Qualification: First prize in counterpoint

Associate: SOCAN - IPI code of the artist: 48979614

Artist page: https://www.free-scores.com/Download-PDF-Sheet-Music-yvan-gaulin.htm

## About the piece



Title: Sonate romantique no1 [Romantique]

Composer: Gaulin, Yvan

Copyright: Copyright © Gaulin, Yvan

Publisher: Gaulin, Yvan Instrumentation: Piano solo Style: Romantic

#### Yvan Gaulin on free-scores.com

Prohibited distribution on other website.



- listen to the audio
- share your interpretation
- comment
- contact the artist

First added the : 2013-01-23 Last update: 2013-01-23 05:17:29

tree-scores.com

# Sonate romantique no1

### Yvan Gaulin 22 Janvier 2013