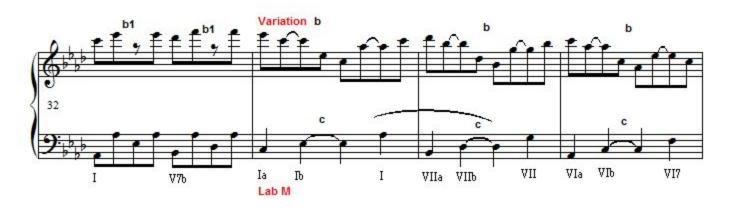

the seventeenth century to the mid twentieth century. XXIe now!SOCAN member. Thank you for your comments!

Qualification: First prize in counterpoint

Associate: SOCAN - IPI code of the artist: 48979614

Artist page: https://www.free-scores.com/Download-PDF-Sheet-Music-yvan-gaulin.htm

## About the piece



Title: Sonate romantique no1 [Romantique]

Composer: Gaulin, Yvan

Copyright: Copyright © Gaulin, Yvan

Publisher: Gaulin, Yvan Instrumentation: Piano solo Style: Romantic

#### Yvan Gaulin on free-scores.com

Prohibited distribution on other website.



- listen to the audio
- share your interpretation
- comment
- contact the artist

First added the : 2013-01-23 Last update: 2013-01-23 05:17:29

tree-scores.com

# Sonate romantique no1

### Yvan Gaulin 22 Janvier 2013