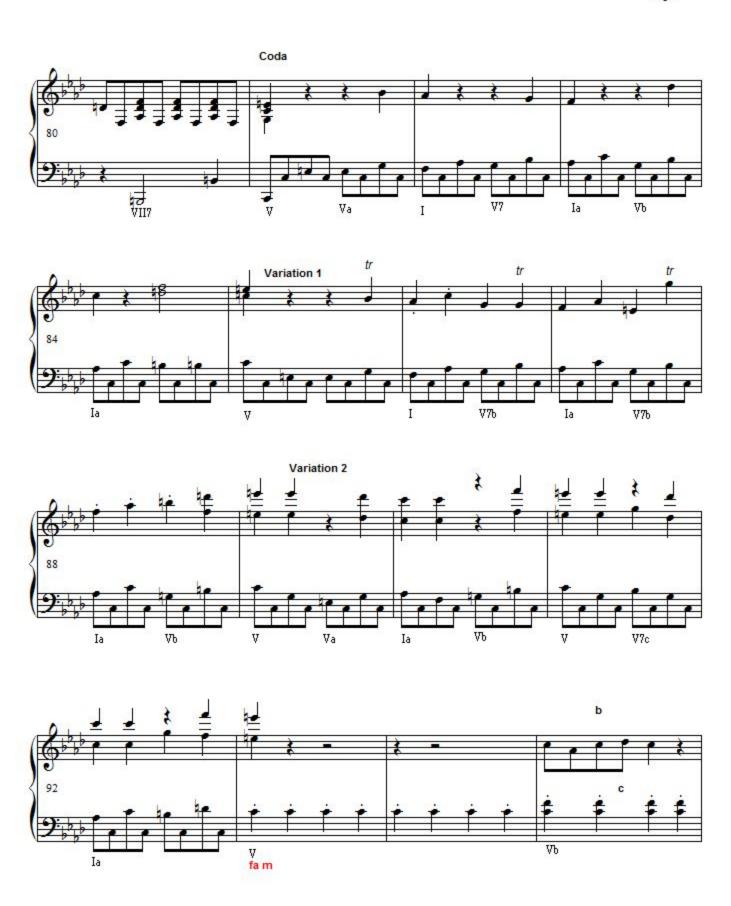

to the mid twentieth century. XXIe now!SOCAN member. Thank you for your comments!

Qualification: First prize in counterpoint

Associate: SOCAN - IPI code of the artist: 48979614

Artist page: https://www.free-scores.com/Download-PDF-Sheet-Music-yvan-gaulin.htm

## About the piece



Title: Sonate romantique no1 [Romantique]

Composer: Gaulin, Yvan

Copyright: Copyright © Gaulin, Yvan

Publisher: Gaulin, Yvan Instrumentation: Piano solo Style: Romantic

#### Yvan Gaulin on free-scores.com

Prohibited distribution on other website.



- listen to the audio
- share your interpretation
- comment
- contact the artist

First added the : 2013-01-23 Last update: 2013-01-23 05:17:29

tree-scores.com

# Sonate romantique no1

### Yvan Gaulin 22 Janvier 2013