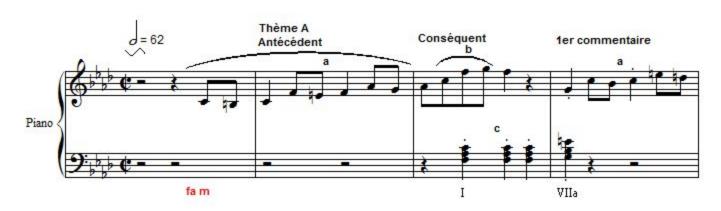

techniques from the seventeenth century to the mid twentieth century. XXIe now!SOCAN member. Thank you for your comments!

Qualification: First prize in counterpoint

Associate: SOCAN - IPI code of the artist: 48979614

Artist page: https://www.free-scores.com/Download-PDF-Sheet-Music-yvan-gaulin.htm

## About the piece



Title: Sonate romantique no1 [Romantique]

Composer: Gaulin, Yvan

Copyright: Copyright © Gaulin, Yvan

Publisher: Gaulin, Yvan Instrumentation: Piano solo Style: Romantic

#### Yvan Gaulin on free-scores.com

Prohibited distribution on other website.



- listen to the audio
- share your interpretation
- comment
- contact the artist

First added the : 2013-01-23 Last update: 2013-01-23 05:17:29

tree-scores.com

# Sonate romantique no1

### Yvan Gaulin 22 Janvier 2013