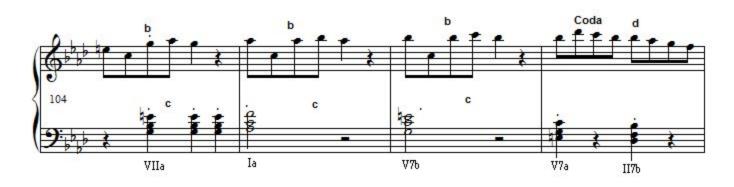

mid twentieth century. XXIe now!SOCAN member. Thank you for your comments!

Qualification: First prize in counterpoint

Associate: SOCAN - IPI code of the artist: 48979614

Artist page: https://www.free-scores.com/Download-PDF-Sheet-Music-yvan-gaulin.htm

## About the piece



Title: Sonate romantique no1 [Romantique]

Composer: Gaulin, Yvan

Copyright: Copyright © Gaulin, Yvan

Publisher: Gaulin, Yvan Instrumentation: Piano solo Style: Romantic

#### Yvan Gaulin on free-scores.com

Prohibited distribution on other website.



- listen to the audio
- share your interpretation
- comment
- contact the artist

First added the : 2013-01-23 Last update: 2013-01-23 05:17:29

tree-scores.com

# Sonate romantique no1

### Yvan Gaulin 22 Janvier 2013