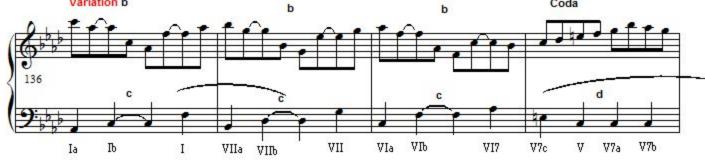

entury. XXIe now!SOCAN member. Thank you for your comments!

Qualification: First prize in counterpoint

Associate: SOCAN - IPI code of the artist: 48979614

Artist page: https://www.free-scores.com/Download-PDF-Sheet-Music-yvan-gaulin.htm

## About the piece



Title: Sonate romantique no1 [Romantique]

Composer: Gaulin, Yvan

Copyright: Copyright © Gaulin, Yvan

Publisher: Gaulin, Yvan Instrumentation: Piano solo Style: Romantic

#### Yvan Gaulin on free-scores.com

Prohibited distribution on other website.



- listen to the audio
- share your interpretation
- comment
- contact the artist

First added the : 2013-01-23 Last update: 2013-01-23 05:17:29

tree-scores.com

# Sonate romantique no1

### Yvan Gaulin 22 Janvier 2013