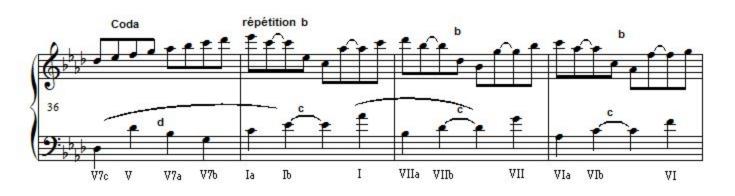

e seventeenth century to the mid twentieth century. XXIe now!SOCAN member. Thank you for your comments!

Qualification: First prize in counterpoint

Associate: SOCAN - IPI code of the artist: 48979614

Artist page: https://www.free-scores.com/Download-PDF-Sheet-Music-yvan-gaulin.htm

## About the piece



Title: Sonate romantique no1 [Romantique]

Composer: Gaulin, Yvan

Copyright: Copyright © Gaulin, Yvan

Publisher: Gaulin, Yvan Instrumentation: Piano solo Style: Romantic

#### Yvan Gaulin on free-scores.com

Prohibited distribution on other website.



- listen to the audio
- share your interpretation
- comment
- contact the artist

First added the : 2013-01-23 Last update: 2013-01-23 05:17:29

tree-scores.com

# Sonate romantique no1

### Yvan Gaulin 22 Janvier 2013