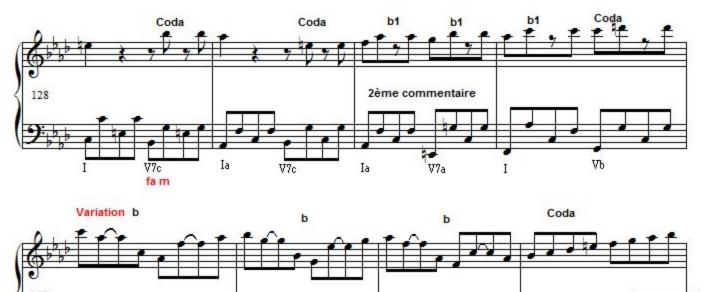

th century. XXIe now!SOCAN member. Thank you for your comments!

Qualification: First prize in counterpoint

Associate: SOCAN - IPI code of the artist: 48979614

Artist page: https://www.free-scores.com/Download-PDF-Sheet-Music-yvan-gaulin.htm

## About the piece



Title: Sonate romantique no1 [Romantique]

Composer: Gaulin, Yvan

Copyright: Copyright © Gaulin, Yvan

Publisher: Gaulin, Yvan Instrumentation: Piano solo Style: Romantic

#### Yvan Gaulin on free-scores.com

Prohibited distribution on other website.



- listen to the audio
- share your interpretation
- comment
- contact the artist

First added the : 2013-01-23 Last update: 2013-01-23 05:17:29

tree-scores.com

# Sonate romantique no1

### Yvan Gaulin 22 Janvier 2013