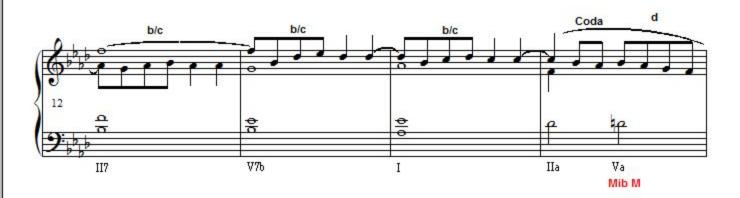

ques from the seventeenth century to the mid twentieth century. XXIe now!SOCAN member. Thank you for your comments!

Qualification: First prize in counterpoint

Associate: SOCAN - IPI code of the artist: 48979614

Artist page: https://www.free-scores.com/Download-PDF-Sheet-Music-yvan-gaulin.htm

## About the piece



Title: Sonate romantique no1 [Romantique]

Composer: Gaulin, Yvan

Copyright: Copyright © Gaulin, Yvan

Publisher: Gaulin, Yvan Instrumentation: Piano solo Style: Romantic

#### Yvan Gaulin on free-scores.com

Prohibited distribution on other website.



- listen to the audio
- share your interpretation
- comment
- contact the artist

First added the : 2013-01-23 Last update: 2013-01-23 05:17:29

tree-scores.com

# Sonate romantique no1

### Yvan Gaulin 22 Janvier 2013