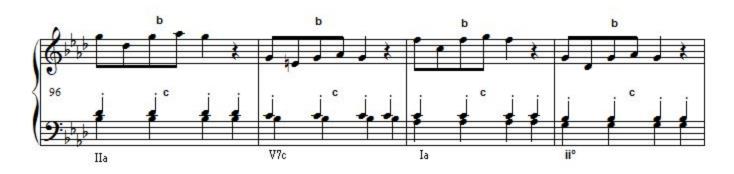

the mid twentieth century. XXIe now!SOCAN member. Thank you for your comments!

Qualification: First prize in counterpoint

Associate: SOCAN - IPI code of the artist: 48979614

Artist page: https://www.free-scores.com/Download-PDF-Sheet-Music-yvan-gaulin.htm

## About the piece



Title: Sonate romantique no1 [Romantique]

Composer: Gaulin, Yvan

Copyright: Copyright © Gaulin, Yvan

Publisher: Gaulin, Yvan Instrumentation: Piano solo Style: Romantic

#### Yvan Gaulin on free-scores.com

Prohibited distribution on other website.



- listen to the audio
- share your interpretation
- comment
- contact the artist

First added the : 2013-01-23 Last update: 2013-01-23 05:17:29

tree-scores.com

# Sonate romantique no1

### Yvan Gaulin 22 Janvier 2013