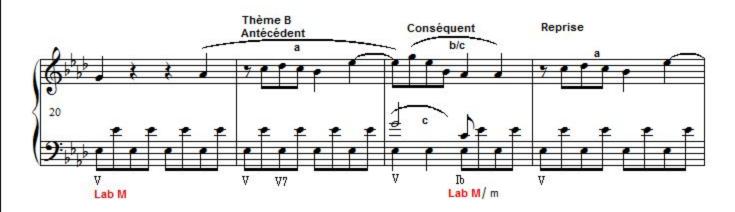

from the seventeenth century to the mid twentieth century. XXIe now!SOCAN member. Thank you for your comments!

Qualification: First prize in counterpoint

Associate: SOCAN - IPI code of the artist: 48979614

Artist page: https://www.free-scores.com/Download-PDF-Sheet-Music-yvan-gaulin.htm

## About the piece



Title: Sonate romantique no1 [Romantique]

Composer: Gaulin, Yvan

Copyright: Copyright © Gaulin, Yvan

Publisher: Gaulin, Yvan Instrumentation: Piano solo Style: Romantic

#### Yvan Gaulin on free-scores.com

Prohibited distribution on other website.



- listen to the audio
- share your interpretation
- comment
- contact the artist

First added the : 2013-01-23 Last update: 2013-01-23 05:17:29

tree-scores.com

# Sonate romantique no1

### Yvan Gaulin 22 Janvier 2013