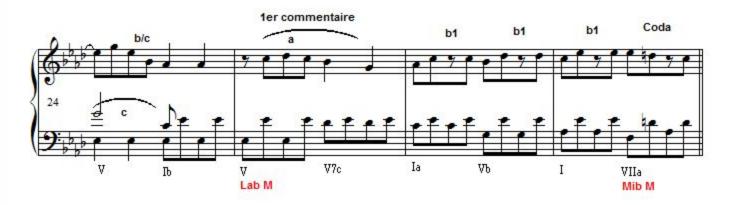

rom the seventeenth century to the mid twentieth century. XXIe now!SOCAN member. Thank you for your comments!

Qualification: First prize in counterpoint

Associate: SOCAN - IPI code of the artist: 48979614

Artist page: https://www.free-scores.com/Download-PDF-Sheet-Music-yvan-gaulin.htm

## About the piece



Title: Sonate romantique no1 [Romantique]

Composer: Gaulin, Yvan

Copyright: Copyright © Gaulin, Yvan

Publisher: Gaulin, Yvan Instrumentation: Piano solo Style: Romantic

#### Yvan Gaulin on free-scores.com

Prohibited distribution on other website.



- listen to the audio
- share your interpretation
- comment
- contact the artist

First added the : 2013-01-23 Last update: 2013-01-23 05:17:29

tree-scores.com

# Sonate romantique no1

### Yvan Gaulin 22 Janvier 2013