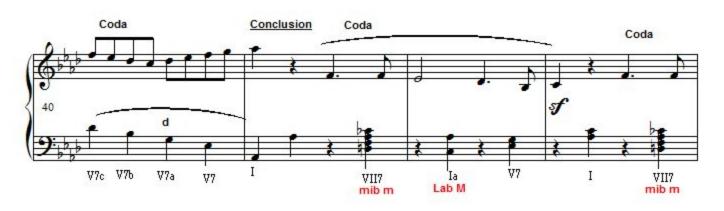

seventeenth century to the mid twentieth century. XXIe now!SOCAN member. Thank you for your comments!

Qualification: First prize in counterpoint

Associate: SOCAN - IPI code of the artist: 48979614

Artist page: https://www.free-scores.com/Download-PDF-Sheet-Music-yvan-gaulin.htm

## About the piece



Title: Sonate romantique no1 [Romantique]

Composer: Gaulin, Yvan

Copyright: Copyright © Gaulin, Yvan

Publisher: Gaulin, Yvan Instrumentation: Piano solo Style: Romantic

#### Yvan Gaulin on free-scores.com

Prohibited distribution on other website.



- listen to the audio
- share your interpretation
- comment
- contact the artist

First added the : 2013-01-23 Last update: 2013-01-23 05:17:29

tree-scores.com

# Sonate romantique no1

### Yvan Gaulin 22 Janvier 2013