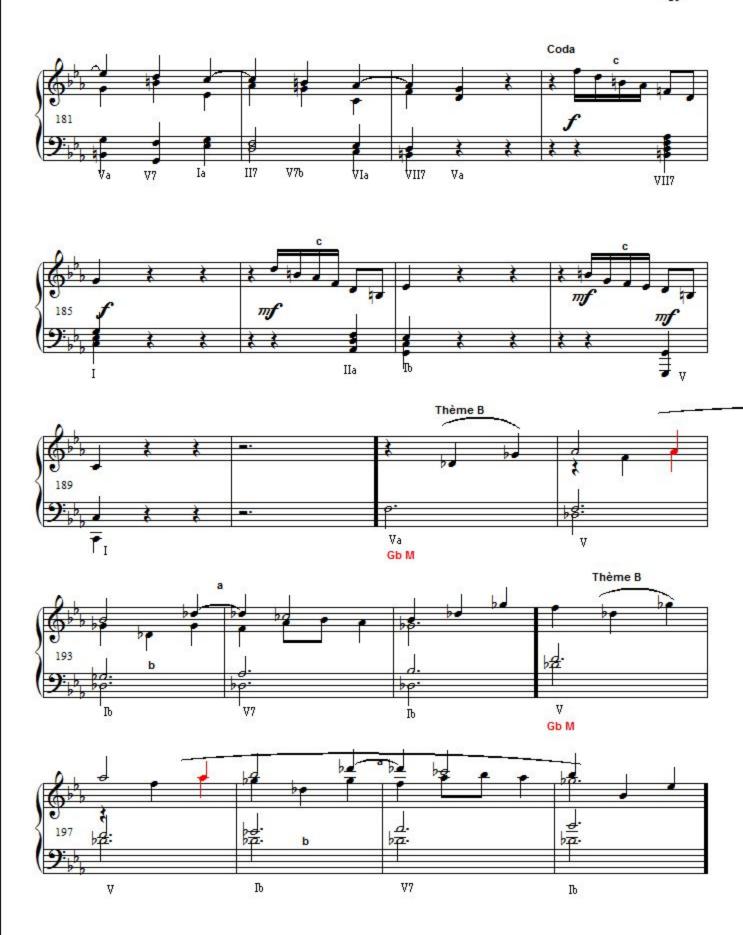

eventeenth century to the mid twentieth century. XXIe now!SOCAN member. Thank you for your comments!

Qualification: First prize in counterpoint

Associate: SOCAN - IPI code of the artist: 48979614

Artist page: https://www.free-scores.com/Download-PDF-Sheet-Music-yvan-gaulin.htm

## About the piece



Title: Sonate romantique no2 [Romantique]

Composer: Gaulin, Yvan

Copyright: Copyright © Gaulin, Yvan

Publisher: Gaulin, Yvan Instrumentation: Piano solo Style: Romantic

#### Yvan Gaulin on free-scores.com

Prohibited distribution on other website.



- listen to the audio
- share your interpretation
- comment
- contact the artist

First added the : 2013-04-09 Last update: 2013-04-09 10:14:43

tree-scores.com

# Sonate romatique no 2, premier mouvement











free-scores.com