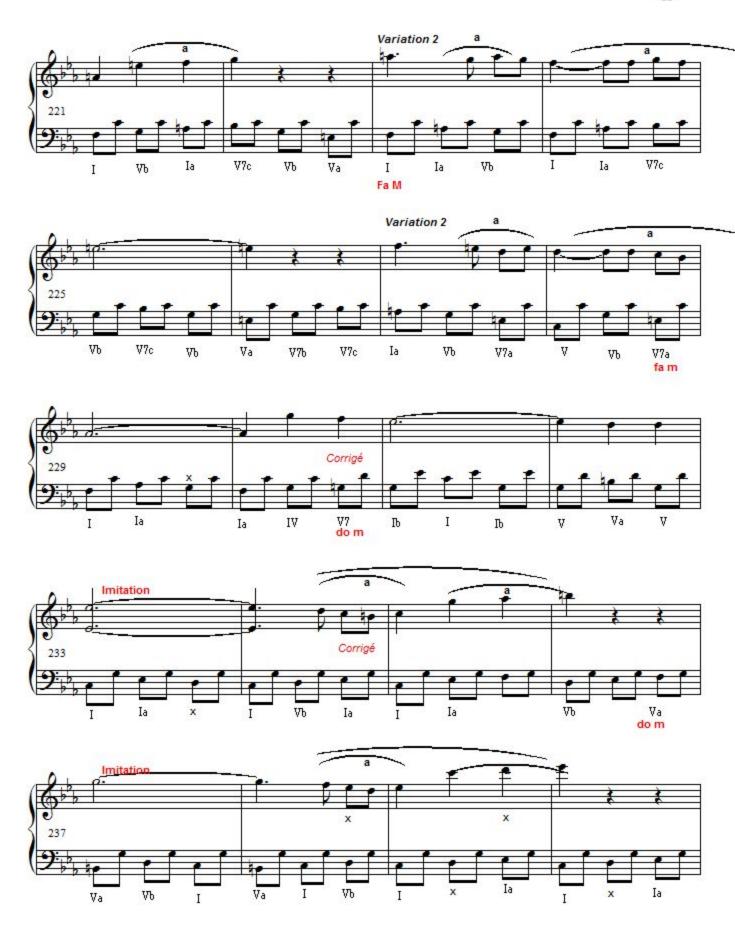

teenth century to the mid twentieth century. XXIe now!SOCAN member. Thank you for your comments!

Qualification: First prize in counterpoint

Associate: SOCAN - IPI code of the artist: 48979614

Artist page: https://www.free-scores.com/Download-PDF-Sheet-Music-yvan-gaulin.htm

## About the piece



Title: Sonate romantique no2 [Romantique]

Composer: Gaulin, Yvan

Copyright: Copyright © Gaulin, Yvan

Publisher: Gaulin, Yvan Instrumentation: Piano solo Style: Romantic

#### Yvan Gaulin on free-scores.com

Prohibited distribution on other website.



- listen to the audio
- share your interpretation
- comment
- contact the artist

First added the : 2013-04-09 Last update: 2013-04-09 10:14:43

tree-scores.com

# Sonate romatique no 2, premier mouvement











free-scores.com