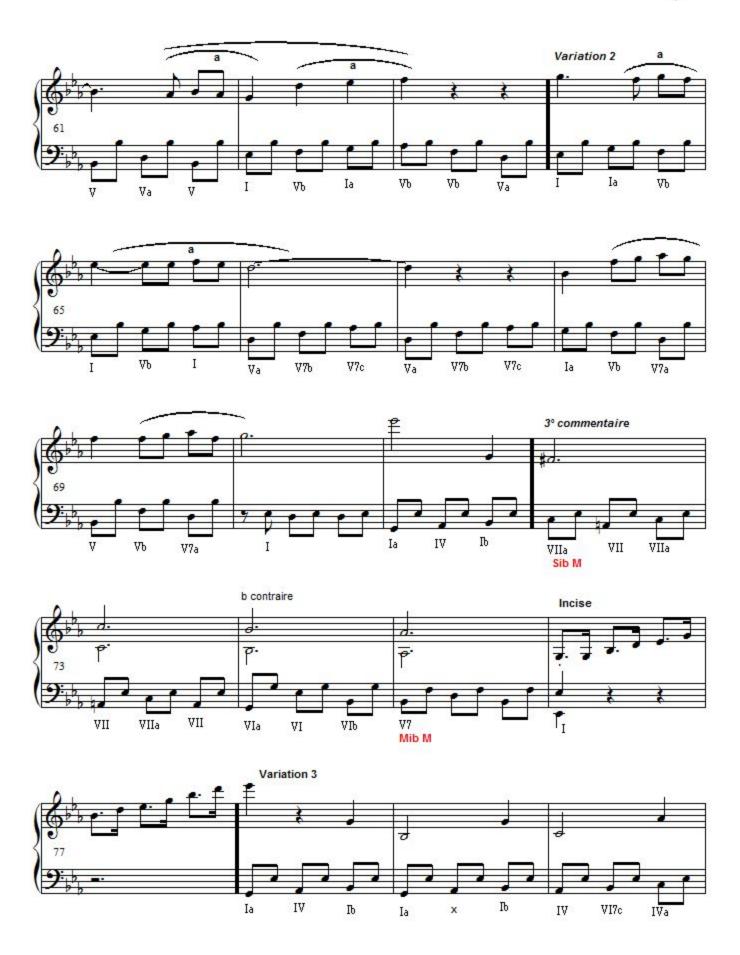

osition techniques from the seventeenth century to the mid twentieth century. XXIe now!SOCAN member. Thank you for your comments!

Qualification: First prize in counterpoint

Associate: SOCAN - IPI code of the artist: 48979614

Artist page: https://www.free-scores.com/Download-PDF-Sheet-Music-yvan-gaulin.htm

## About the piece



Title: Sonate romantique no2 [Romantique]

Composer: Gaulin, Yvan

Copyright: Copyright © Gaulin, Yvan

Publisher: Gaulin, Yvan Instrumentation: Piano solo Style: Romantic

#### Yvan Gaulin on free-scores.com

Prohibited distribution on other website.



- listen to the audio
- share your interpretation
- comment
- contact the artist

First added the : 2013-04-09 Last update: 2013-04-09 10:14:43

tree-scores.com

# Sonate romatique no 2, premier mouvement











free-scores.com