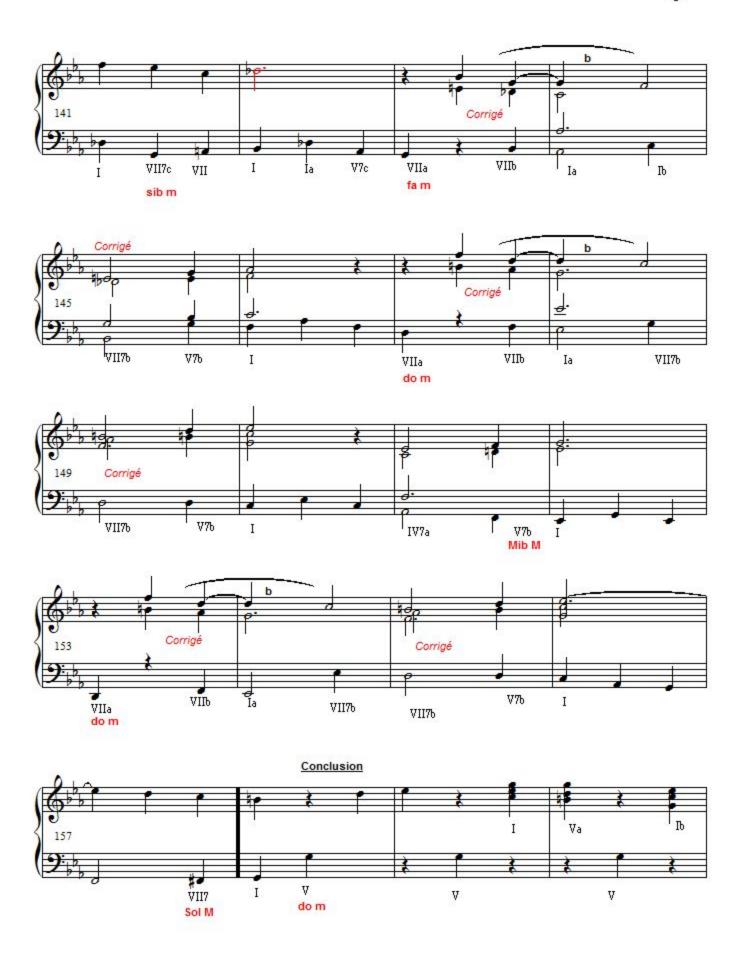

he seventeenth century to the mid twentieth century. XXIe now!SOCAN member. Thank you for your comments!

Qualification: First prize in counterpoint

Associate: SOCAN - IPI code of the artist: 48979614

Artist page: https://www.free-scores.com/Download-PDF-Sheet-Music-yvan-gaulin.htm

## About the piece



Title: Sonate romantique no2 [Romantique]

Composer: Gaulin, Yvan

Copyright: Copyright © Gaulin, Yvan

Publisher: Gaulin, Yvan Instrumentation: Piano solo Style: Romantic

#### Yvan Gaulin on free-scores.com

Prohibited distribution on other website.



- listen to the audio
- share your interpretation
- comment
- contact the artist

First added the : 2013-04-09 Last update: 2013-04-09 10:14:43

tree-scores.com

# Sonate romatique no 2, premier mouvement











free-scores.com