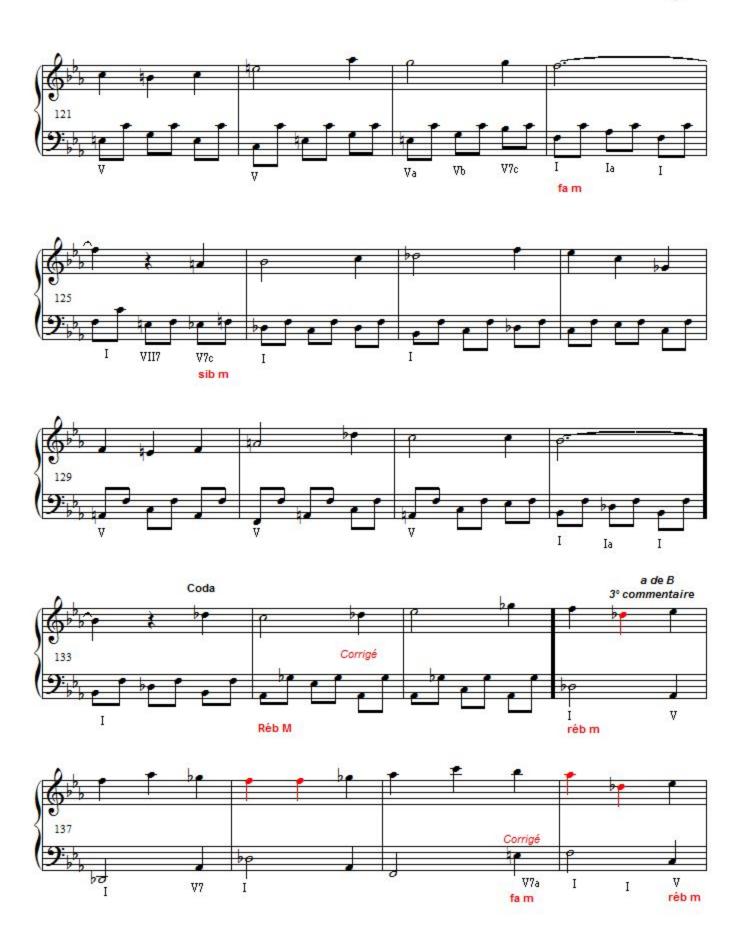

the seventeenth century to the mid twentieth century. XXIe now!SOCAN member. Thank you for your comments!

Qualification: First prize in counterpoint

Associate: SOCAN - IPI code of the artist: 48979614

Artist page: https://www.free-scores.com/Download-PDF-Sheet-Music-yvan-gaulin.htm

## About the piece



Title: Sonate romantique no2 [Romantique]

Composer: Gaulin, Yvan

Copyright: Copyright © Gaulin, Yvan

Publisher: Gaulin, Yvan Instrumentation: Piano solo Style: Romantic

#### Yvan Gaulin on free-scores.com

Prohibited distribution on other website.



- listen to the audio
- share your interpretation
- comment
- contact the artist

First added the : 2013-04-09 Last update: 2013-04-09 10:14:43

tree-scores.com

# Sonate romatique no 2, premier mouvement











free-scores.com