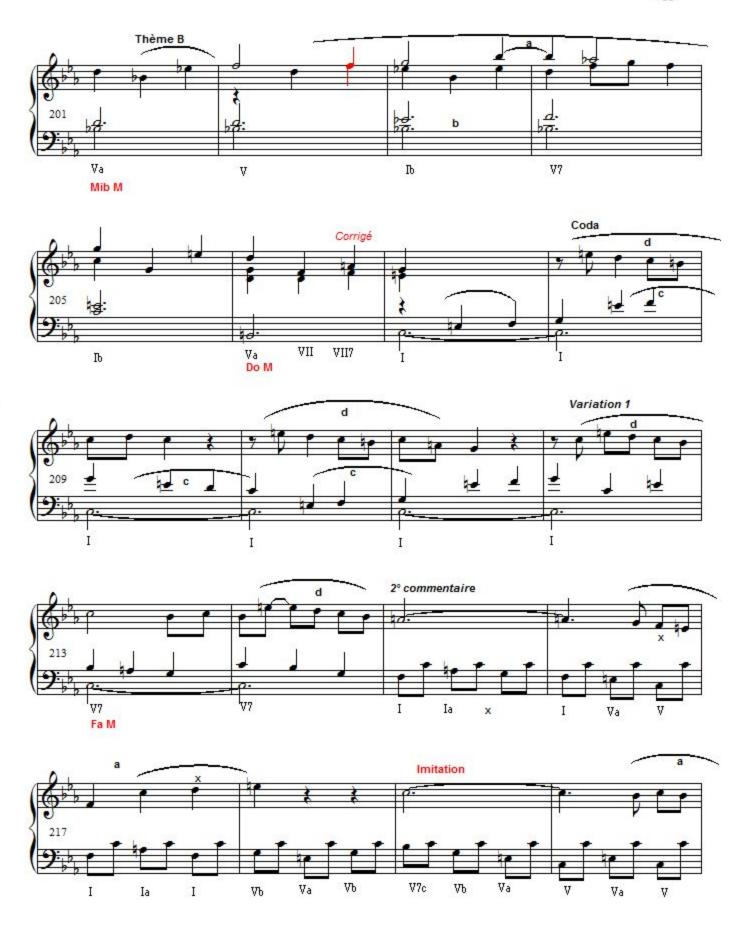

enteenth century to the mid twentieth century. XXIe now!SOCAN member. Thank you for your comments!

Qualification: First prize in counterpoint

Associate: SOCAN - IPI code of the artist: 48979614

Artist page: https://www.free-scores.com/Download-PDF-Sheet-Music-yvan-gaulin.htm

## About the piece



Title: Sonate romantique no2 [Romantique]

Composer: Gaulin, Yvan

Copyright: Copyright © Gaulin, Yvan

Publisher: Gaulin, Yvan Instrumentation: Piano solo Style: Romantic

#### Yvan Gaulin on free-scores.com

Prohibited distribution on other website.



- listen to the audio
- share your interpretation
- comment
- contact the artist

First added the : 2013-04-09 Last update: 2013-04-09 10:14:43

tree-scores.com

# Sonate romatique no 2, premier mouvement











free-scores.com