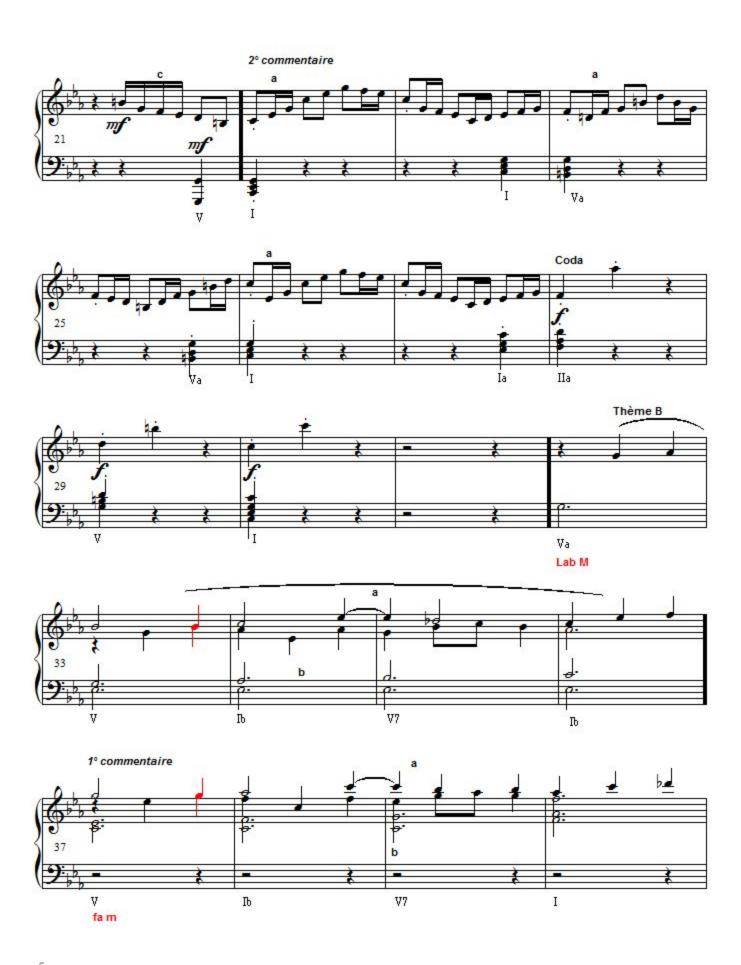

composition techniques from the seventeenth century to the mid twentieth century. XXIe now!SOCAN member. Thank you for your comments!

Qualification: First prize in counterpoint

Associate: SOCAN - IPI code of the artist: 48979614

Artist page: https://www.free-scores.com/Download-PDF-Sheet-Music-yvan-gaulin.htm

## About the piece



Title: Sonate romantique no2 [Romantique]

Composer: Gaulin, Yvan

Copyright: Copyright © Gaulin, Yvan

Publisher: Gaulin, Yvan Instrumentation: Piano solo Style: Romantic

#### Yvan Gaulin on free-scores.com

Prohibited distribution on other website.



- listen to the audio
- share your interpretation
- comment
- contact the artist

First added the : 2013-04-09 Last update: 2013-04-09 10:14:43

tree-scores.com

# Sonate romatique no 2, premier mouvement











free-scores.com