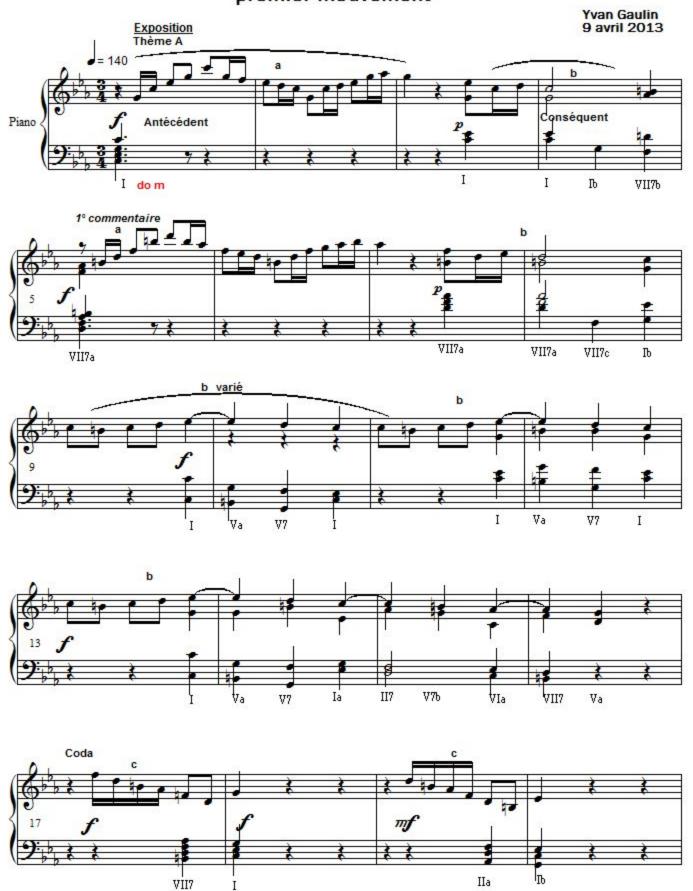

l composition techniques from the seventeenth century to the mid twentieth century. XXIe now!SOCAN member. Thank you for your comments!

Qualification: First prize in counterpoint

Associate: SOCAN - IPI code of the artist: 48979614

Artist page: https://www.free-scores.com/Download-PDF-Sheet-Music-yvan-gaulin.htm

## About the piece



Title: Sonate romantique no2 [Romantique]

Composer: Gaulin, Yvan

Copyright: Copyright © Gaulin, Yvan

Publisher: Gaulin, Yvan Instrumentation: Piano solo Style: Romantic

#### Yvan Gaulin on free-scores.com

Prohibited distribution on other website.



- listen to the audio
- share your interpretation
- comment
- contact the artist

First added the : 2013-04-09 Last update: 2013-04-09 10:14:43

tree-scores.com

# Sonate romatique no 2, premier mouvement











free-scores.com