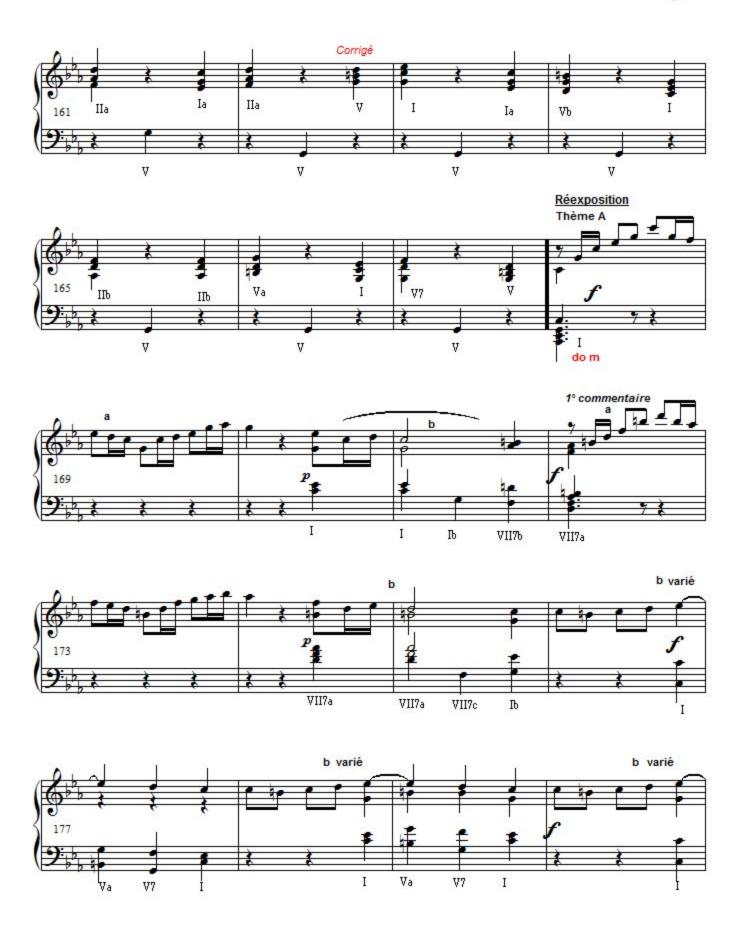

seventeenth century to the mid twentieth century. XXIe now!SOCAN member. Thank you for your comments!

Qualification: First prize in counterpoint

Associate: SOCAN - IPI code of the artist: 48979614

Artist page: https://www.free-scores.com/Download-PDF-Sheet-Music-yvan-gaulin.htm

## About the piece



Title: Sonate romantique no2 [Romantique]

Composer: Gaulin, Yvan

Copyright: Copyright © Gaulin, Yvan

Publisher: Gaulin, Yvan Instrumentation: Piano solo Style: Romantic

#### Yvan Gaulin on free-scores.com

Prohibited distribution on other website.



- listen to the audio
- share your interpretation
- comment
- contact the artist

First added the : 2013-04-09 Last update: 2013-04-09 10:14:43

tree-scores.com

# Sonate romatique no 2, premier mouvement











free-scores.com