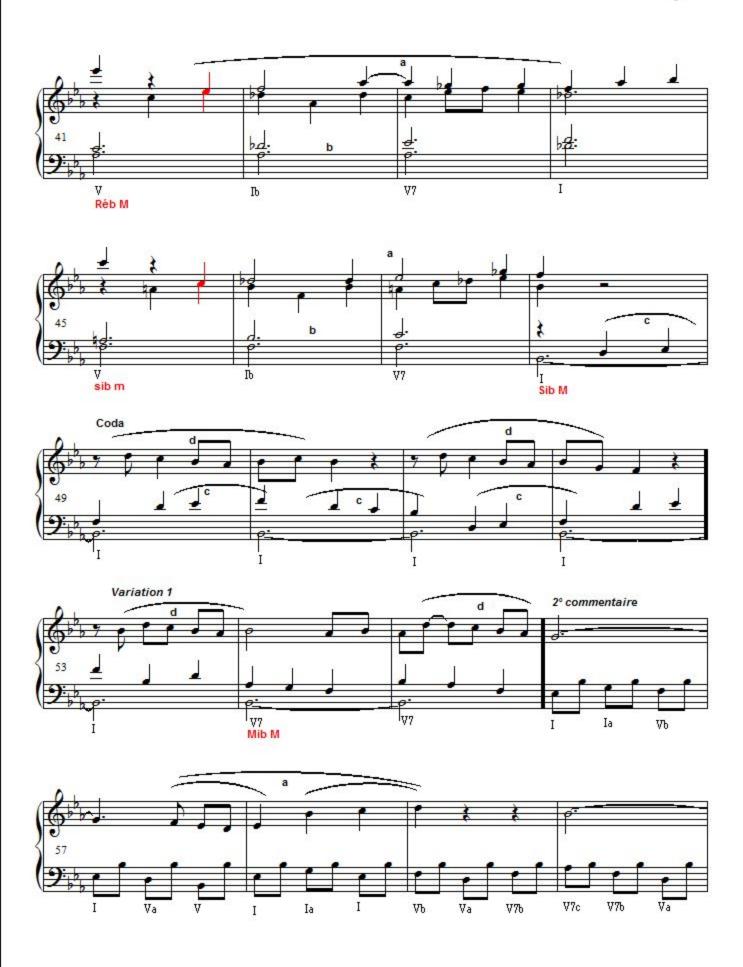

mposition techniques from the seventeenth century to the mid twentieth century. XXIe now!SOCAN member. Thank you for your comments!

Qualification: First prize in counterpoint

Associate: SOCAN - IPI code of the artist: 48979614

Artist page: https://www.free-scores.com/Download-PDF-Sheet-Music-yvan-gaulin.htm

## About the piece



Title: Sonate romantique no2 [Romantique]

Composer: Gaulin, Yvan

Copyright: Copyright © Gaulin, Yvan

Publisher: Gaulin, Yvan Instrumentation: Piano solo Style: Romantic

#### Yvan Gaulin on free-scores.com

Prohibited distribution on other website.



- listen to the audio
- share your interpretation
- comment
- contact the artist

First added the : 2013-04-09 Last update: 2013-04-09 10:14:43

tree-scores.com

# Sonate romatique no 2, premier mouvement











free-scores.com