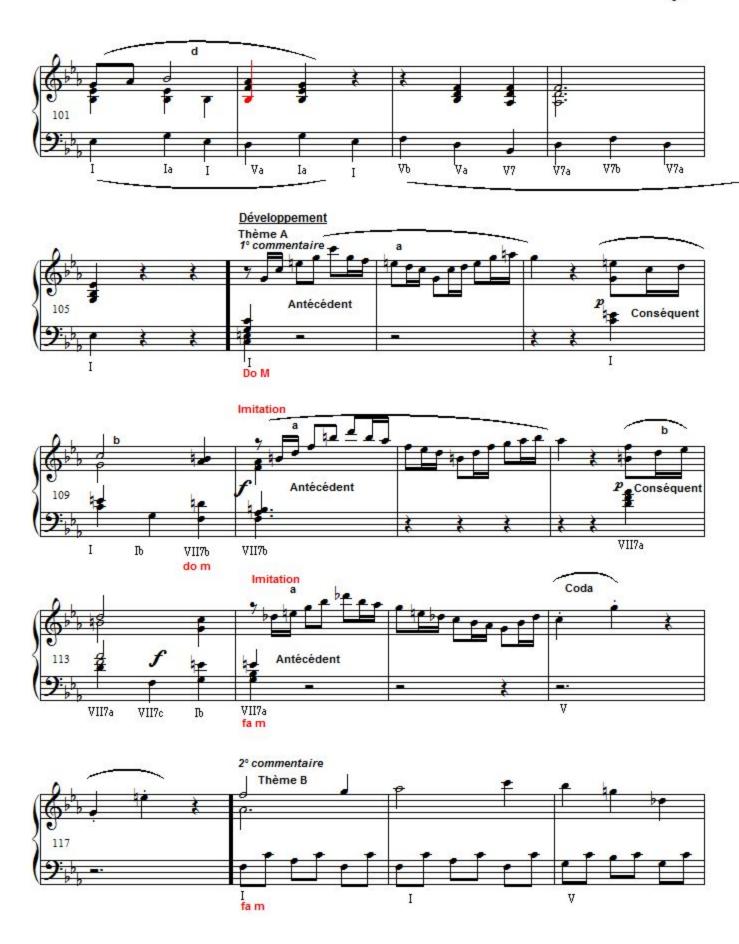

om the seventeenth century to the mid twentieth century. XXIe now!SOCAN member. Thank you for your comments!

Qualification: First prize in counterpoint

Associate: SOCAN - IPI code of the artist: 48979614

Artist page: https://www.free-scores.com/Download-PDF-Sheet-Music-yvan-gaulin.htm

## About the piece



Title: Sonate romantique no2 [Romantique]

Composer: Gaulin, Yvan

Copyright: Copyright © Gaulin, Yvan

Publisher: Gaulin, Yvan Instrumentation: Piano solo Style: Romantic

#### Yvan Gaulin on free-scores.com

Prohibited distribution on other website.



- listen to the audio
- share your interpretation
- comment
- contact the artist

First added the : 2013-04-09 Last update: 2013-04-09 10:14:43

tree-scores.com

# Sonate romatique no 2, premier mouvement











free-scores.com