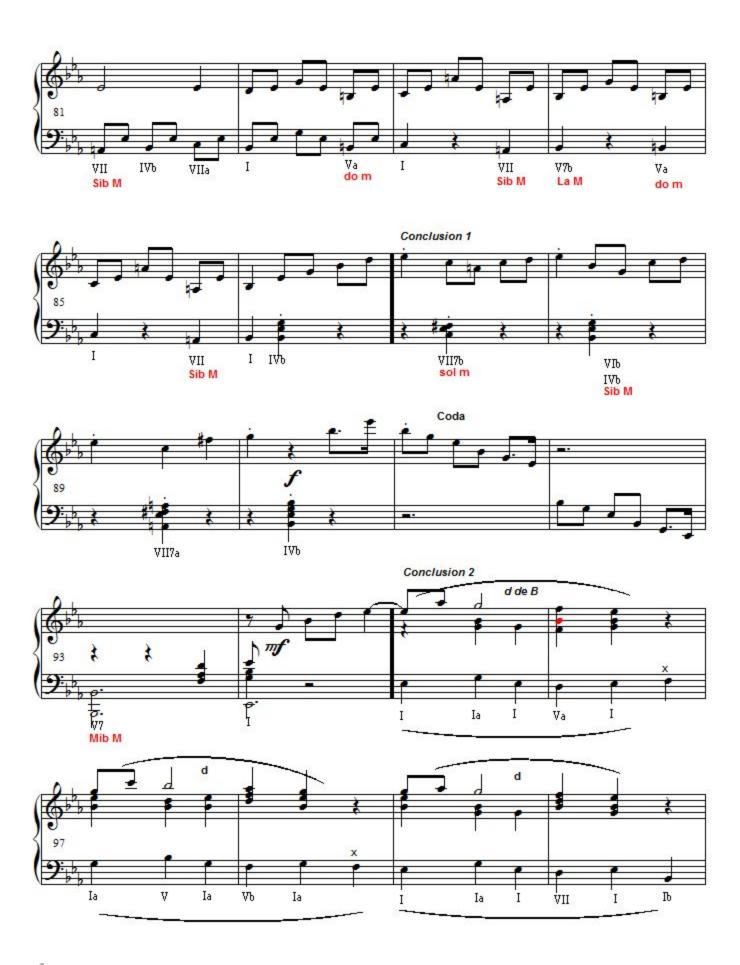

ition techniques from the seventeenth century to the mid twentieth century. XXIe now!SOCAN member. Thank you for your comments!

Qualification: First prize in counterpoint

Associate: SOCAN - IPI code of the artist: 48979614

Artist page: https://www.free-scores.com/Download-PDF-Sheet-Music-yvan-gaulin.htm

## About the piece



Title: Sonate romantique no2 [Romantique]

Composer: Gaulin, Yvan

Copyright: Copyright © Gaulin, Yvan

Publisher: Gaulin, Yvan Instrumentation: Piano solo Style: Romantic

#### Yvan Gaulin on free-scores.com

Prohibited distribution on other website.



- listen to the audio
- share your interpretation
- comment
- contact the artist

First added the : 2013-04-09 Last update: 2013-04-09 10:14:43

tree-scores.com

# Sonate romatique no 2, premier mouvement











free-scores.com