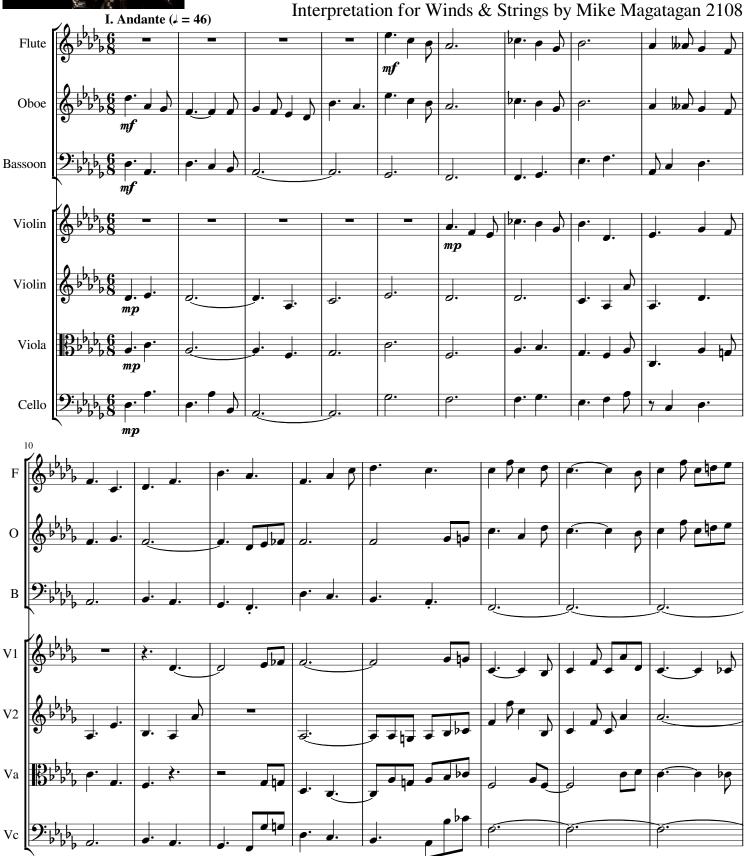

### About the piece

Title: Fantaisie in Db Major from L'Organiste for Winds & Strings

[FWV 41 No. 2]
Franck, Cesar
Magatagan, Mike
Public Domain

Publisher: Magatagan, Mike
Instrumentation: Winds & String Orchestra

## Fantaisie in D<sub>b</sub> Major

from L'Organiste

César Franck (FWV 41 No. 2), 1889–90