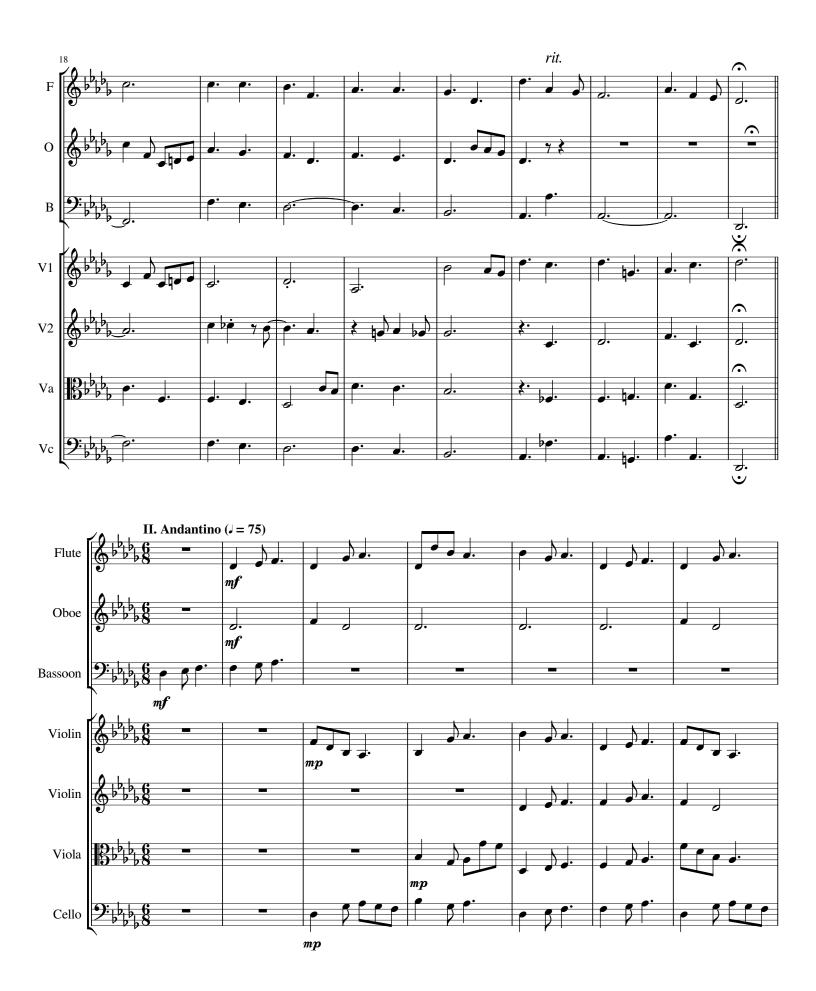

### About the piece

Title: Fantaisie in Db Major from L'Organiste for Winds & Strings

[FWV 41 No. 2]
Franck, Cesar
Magatagan, Mike
Public Domain

Publisher: Magatagan, Mike
Instrumentation: Winds & String Orchestra

## Fantaisie in D<sub>b</sub> Major

from L'Organiste

César Franck (FWV 41 No. 2), 1889–90