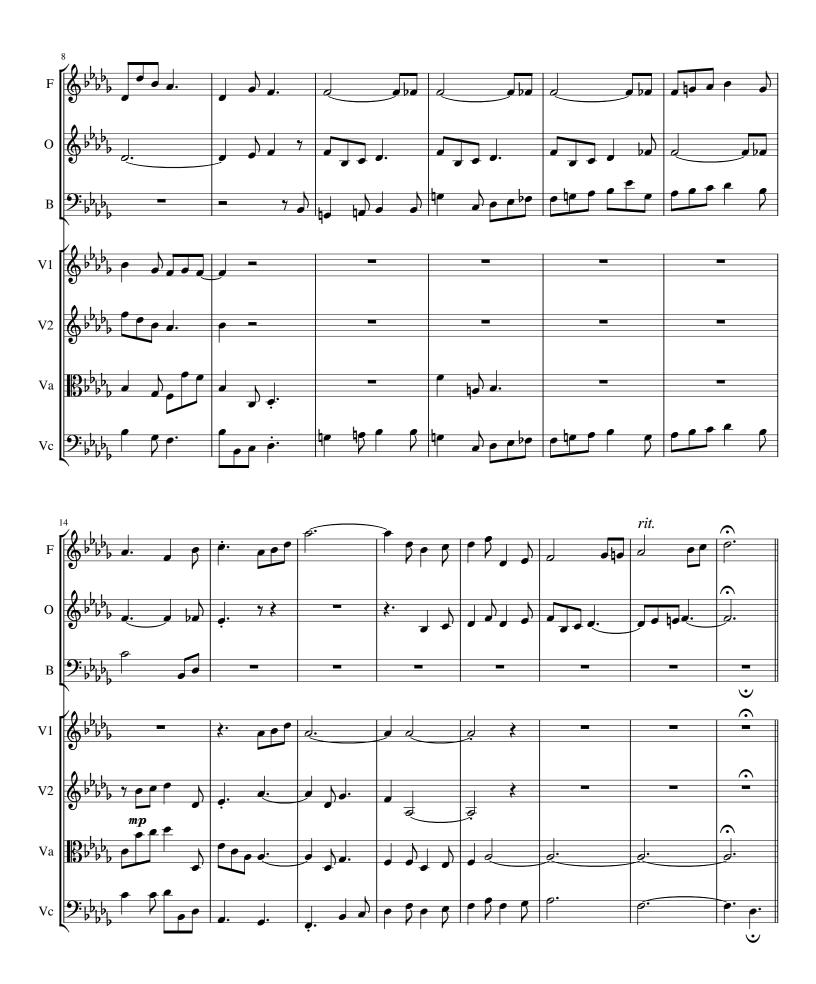

### About the piece

Title: Fantaisie in Db Major from L'Organiste for Winds & Strings

[FWV 41 No. 2]
Franck, Cesar
Magatagan, Mike
Public Domain

Publisher: Magatagan, Mike
Instrumentation: Winds & String Orchestra

## Fantaisie in D<sub>b</sub> Major

from L'Organiste

César Franck (FWV 41 No. 2), 1889–90