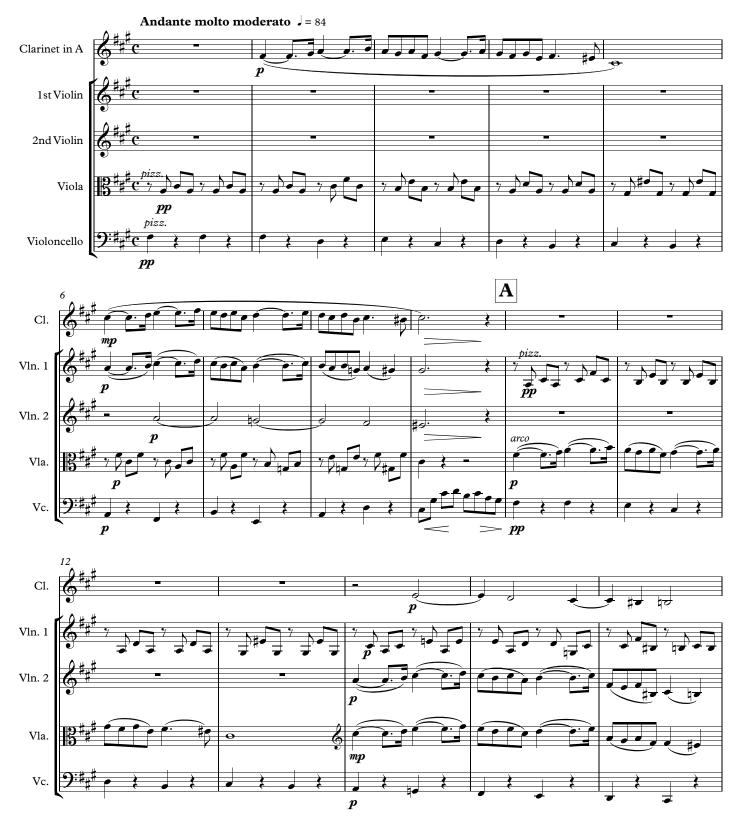

#### About the piece

Title: Pavane

Fauré, Gabriel Composer: Arranger: Dobrinescu, Ioan

Copyright: Copyright © Ioan Dobrinescu

Publisher: Dobrinescu, Ioan

Instrumentation: Quintet: Clarinet, 2 Violins, Viola, Cello

# Pavane

Gabriel Fauré - arr. Ioan Dobrinescu

Copyright © Ioan Dobrinescu

pizz.

pp