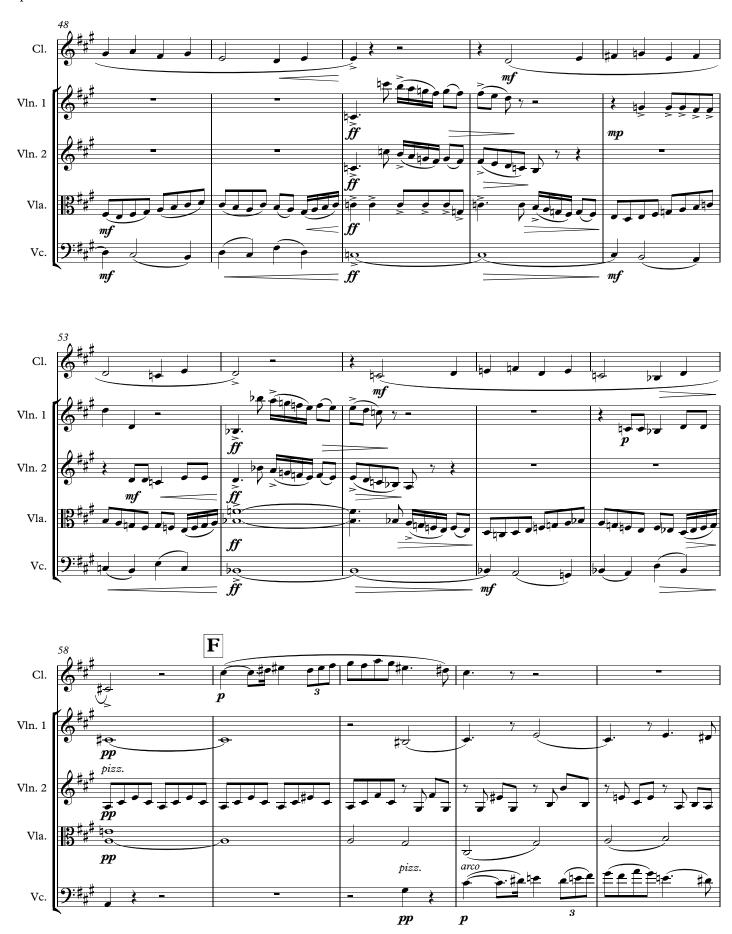

#### About the piece

Title: Pavane

Fauré, Gabriel Composer: Arranger: Dobrinescu, Ioan

Copyright: Copyright © Ioan Dobrinescu

Publisher: Dobrinescu, Ioan

Instrumentation: Quintet: Clarinet, 2 Violins, Viola, Cello

# Pavane

Gabriel Fauré - arr. Ioan Dobrinescu

Copyright © Ioan Dobrinescu

pizz.

pp