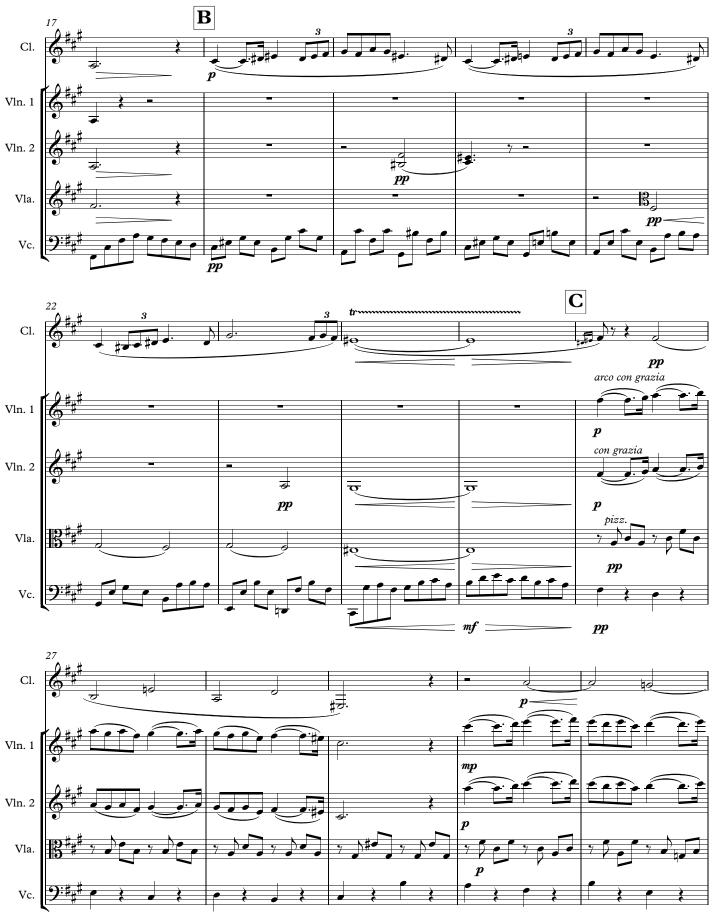

#### About the piece

Title: Pavane

Fauré, Gabriel Composer: Arranger: Dobrinescu, Ioan

Copyright: Copyright © Ioan Dobrinescu

Publisher: Dobrinescu, Ioan

Instrumentation: Quintet: Clarinet, 2 Violins, Viola, Cello

# Pavane

Gabriel Fauré - arr. Ioan Dobrinescu

Copyright © Ioan Dobrinescu

pizz.

pp