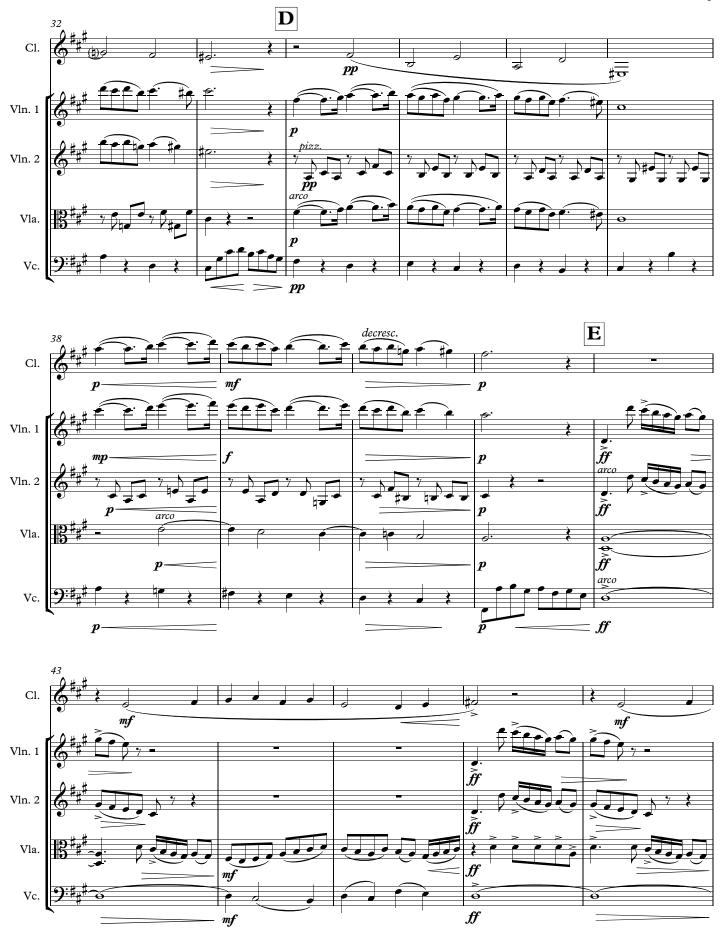

#### About the piece

Title: Pavane

Fauré, Gabriel Composer: Arranger: Dobrinescu, Ioan

Copyright: Copyright © Ioan Dobrinescu

Publisher: Dobrinescu, Ioan

Instrumentation: Quintet: Clarinet, 2 Violins, Viola, Cello

# Pavane

Gabriel Fauré - arr. Ioan Dobrinescu

Copyright © Ioan Dobrinescu

pizz.

pp