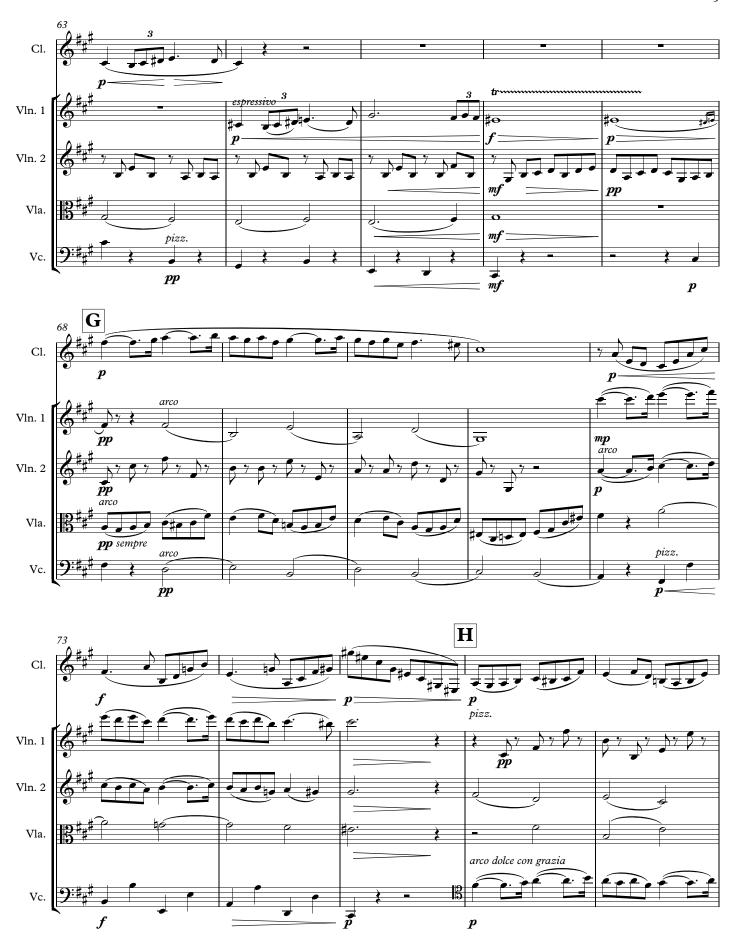

#### About the piece

Title: Pavane

Fauré, Gabriel Composer: Arranger: Dobrinescu, Ioan

Copyright: Copyright © Ioan Dobrinescu

Publisher: Dobrinescu, Ioan

Instrumentation: Quintet: Clarinet, 2 Violins, Viola, Cello

# Pavane

Gabriel Fauré - arr. Ioan Dobrinescu

Copyright © Ioan Dobrinescu

pizz.

pp