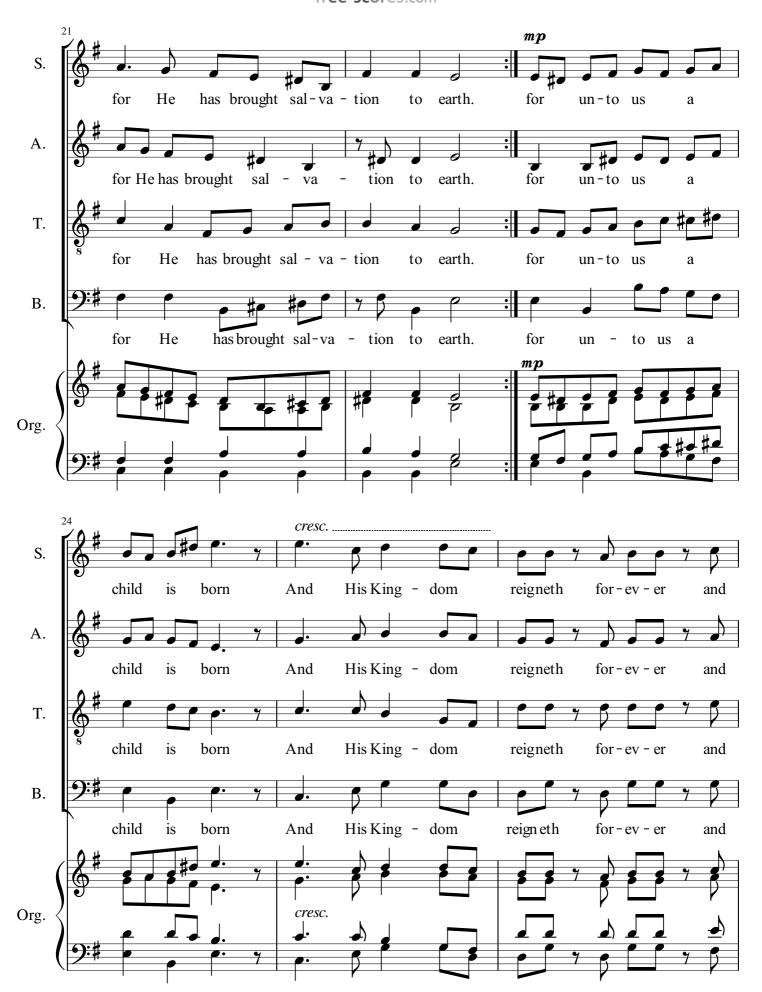

## About the piece

Title: Sing Unto The Lord
Composer: Esemuze, Solomon
Arranger: Esemuze, Solomon

Copyright: Creative Commons Licence

Publisher: Esemuze, Solomon

Instrumentation: Choir SATB, piano or organ

Style: Modern classical

**Comment:** Sing unto the Lord is a song of Expression of praise to

God, for His free gift to mankind by sending is only begotten Son to die for us and save us from impending

perils.

## SING UNTO THE LORD

copyright © 2017 Soloklef music Soloklef@gmail.com 07082766492

copyright © 2017 Soloklef music Soloklef@gmail.com 07082766492

copyright © 2017 Soloklef music Soloklef@gmail.com 07082766492