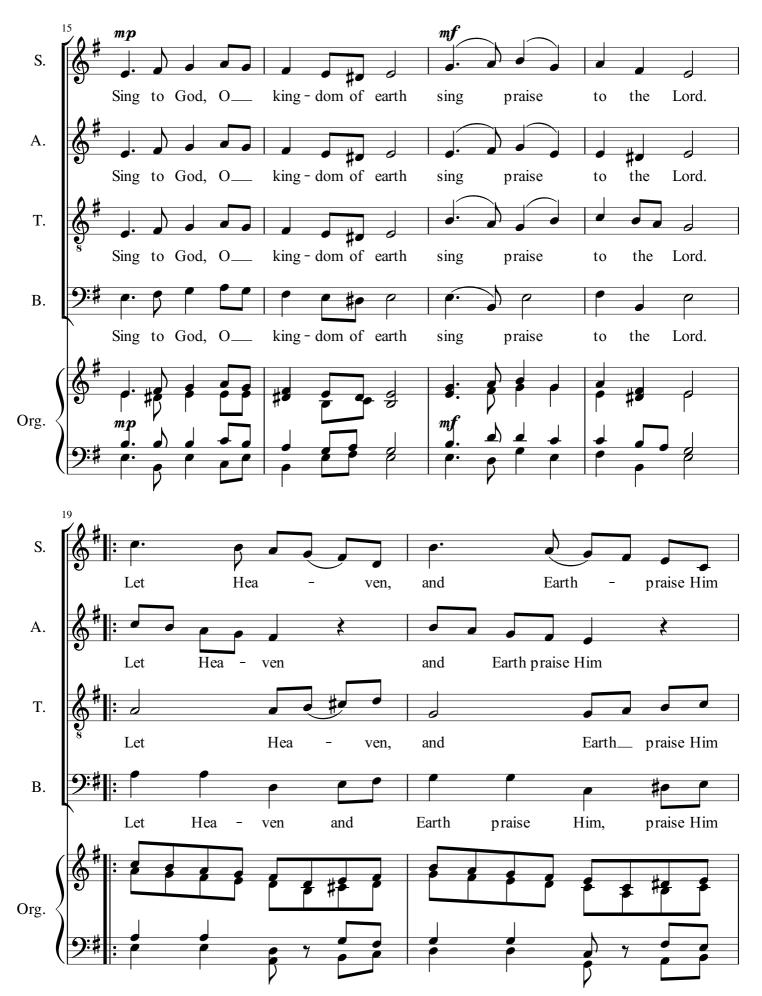

## About the piece

Title: Sing Unto The Lord
Composer: Esemuze, Solomon
Arranger: Esemuze, Solomon

Copyright: Creative Commons Licence

Publisher: Esemuze, Solomon

Instrumentation: Choir SATB, piano or organ

Style: Modern classical

**Comment:** Sing unto the Lord is a song of Expression of praise to

God, for His free gift to mankind by sending is only begotten Son to die for us and save us from impending

perils.

## SING UNTO THE LORD

copyright © 2017 Soloklef music Soloklef@gmail.com 07082766492

copyright © 2017 Soloklef music Soloklef@gmail.com 07082766492

copyright © 2017 Soloklef music Soloklef@gmail.com 07082766492