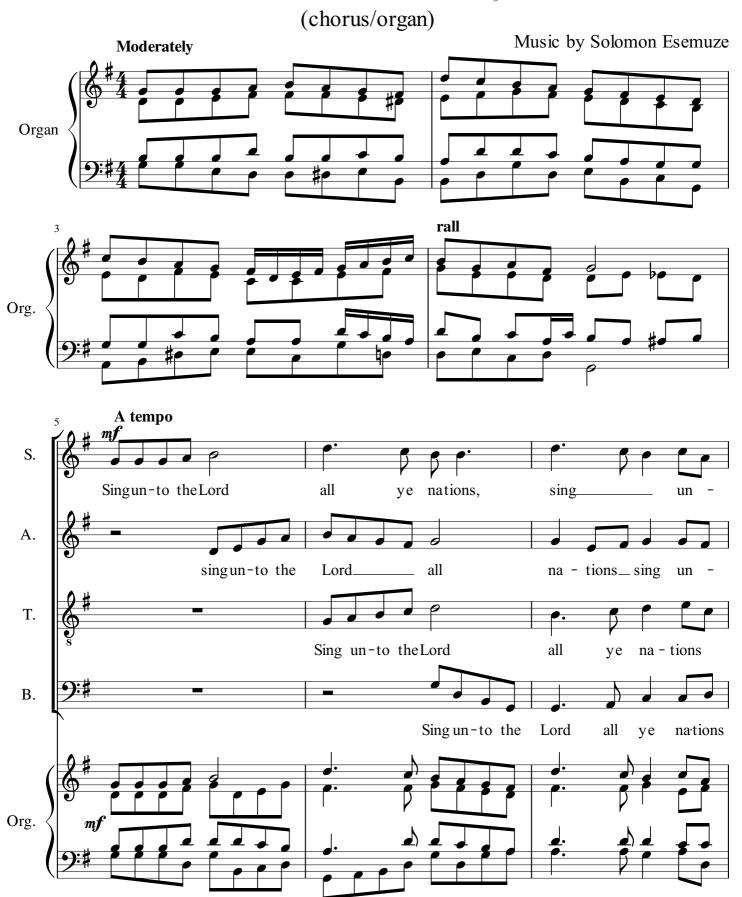

## About the piece

Title: Sing Unto The Lord
Composer: Esemuze, Solomon
Arranger: Esemuze, Solomon

Copyright: Creative Commons Licence

Publisher: Esemuze, Solomon

Instrumentation: Choir SATB, piano or organ

Style: Modern classical

**Comment:** Sing unto the Lord is a song of Expression of praise to

God, for His free gift to mankind by sending is only begotten Son to die for us and save us from impending

perils.

## SING UNTO THE LORD

copyright © 2017 Soloklef music Soloklef@gmail.com 07082766492

copyright © 2017 Soloklef music Soloklef@gmail.com 07082766492

copyright © 2017 Soloklef music Soloklef@gmail.com 07082766492