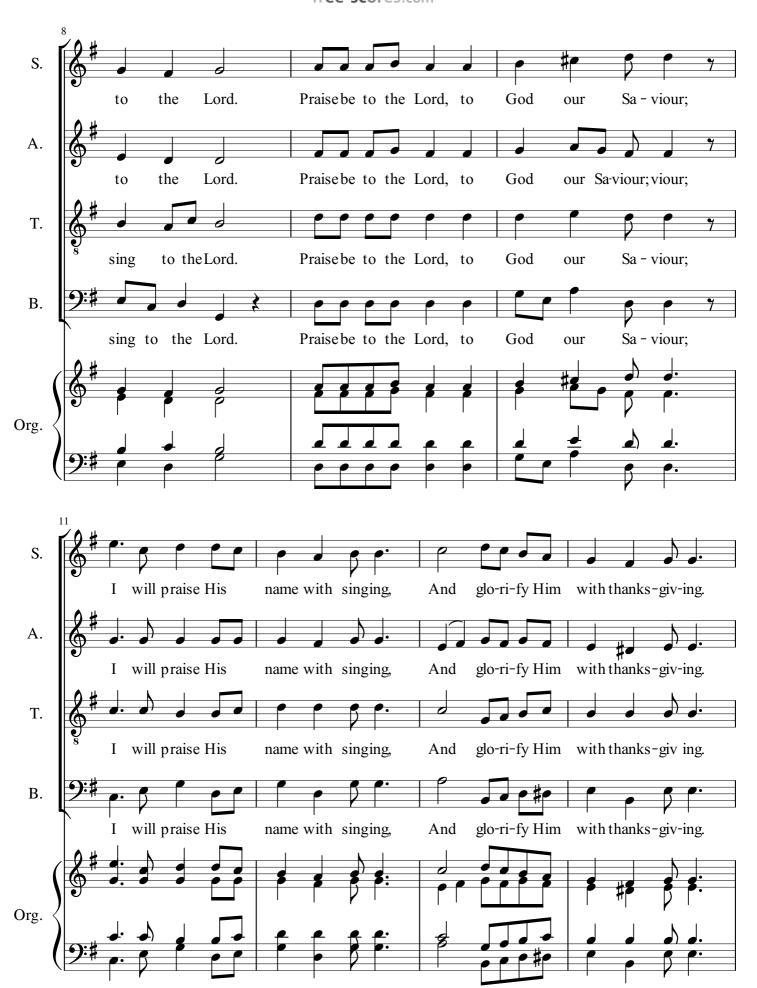

## About the piece

Title: Sing Unto The Lord
Composer: Esemuze, Solomon
Arranger: Esemuze, Solomon

Copyright: Creative Commons Licence

Publisher: Esemuze, Solomon

Instrumentation: Choir SATB, piano or organ

Style: Modern classical

**Comment:** Sing unto the Lord is a song of Expression of praise to

God, for His free gift to mankind by sending is only begotten Son to die for us and save us from impending

perils.

## SING UNTO THE LORD

copyright © 2017 Soloklef music Soloklef@gmail.com 07082766492

copyright © 2017 Soloklef music Soloklef@gmail.com 07082766492

copyright © 2017 Soloklef music Soloklef@gmail.com 07082766492