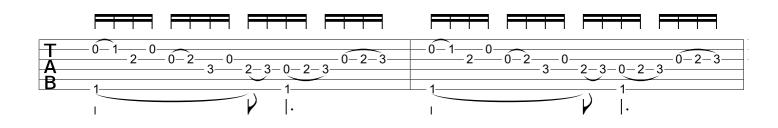

# Ambre & Lumière

Patrice Durand

= 88

Da Coda

2

D.C. al Coda

| 2 | _22 | <br>22 |                                             |
|---|-----|--------|---------------------------------------------|
| Α | 22- |        | <br>1 1 1 · · · · · · · · · · · · · · · · · |