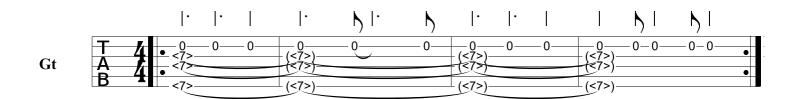

# Ambre & Lumière

Patrice Durand

= 88

Da Coda

2

D.C. al Coda

| 2 | _22 | <br>22 |                                             |
|---|-----|--------|---------------------------------------------|
| Α | 22- |        | <br>1 1 1 · · · · · · · · · · · · · · · · · |