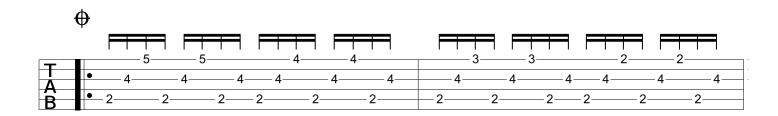

| <del></del> | <del></del>                                           | <del></del>                                           |
|-------------|-------------------------------------------------------|-------------------------------------------------------|
|             | $ \begin{array}{cccccccccccccccccccccccccccccccccccc$ | $\begin{array}{c ccccccccccccccccccccccccccccccccccc$ |