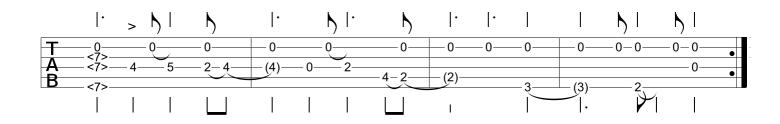

|                                         | <del></del> | <del></del>       |
|-----------------------------------------|-------------|-------------------|
| T 2—2—2—2—2—1—1—1—                      | 0-0-3-3     | 3-3-3-            |
| B 2 2 2 2 2 2 2 2 2 2 2 2 2 2 2 2 2 2 2 |             | 3-2-3-2-2-2-0-0-0 |