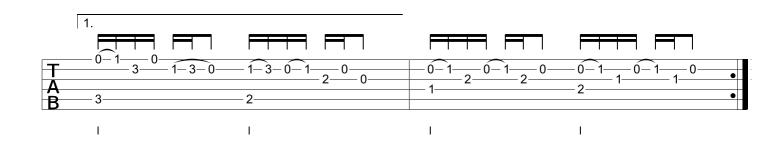

# Ambre & Lumière

Patrice Durand

= 88

Da Coda

2

D.C. al Coda

| 2 | _22 | <br>22 |                                             |
|---|-----|--------|---------------------------------------------|
| Α | 22- |        | <br>1 1 1 · · · · · · · · · · · · · · · · · |