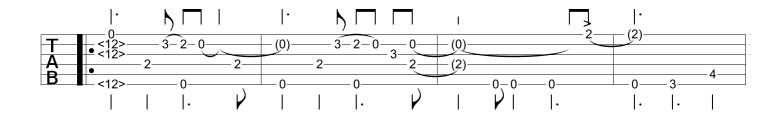

| <del></del> | <del></del>                                           | <del></del>                                           |
|-------------|-------------------------------------------------------|-------------------------------------------------------|
|             | $ \begin{array}{cccccccccccccccccccccccccccccccccccc$ | $\begin{array}{c ccccccccccccccccccccccccccccccccccc$ |