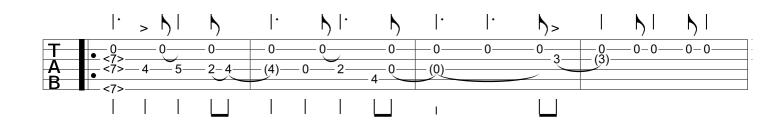

# Ambre & Lumière

Patrice Durand

= 88

Da Coda

2

D.C. al Coda

| 2 | _22 | <br>22 |                                             |
|---|-----|--------|---------------------------------------------|
| Α | 22- |        | <br>1 1 1 · · · · · · · · · · · · · · · · · |