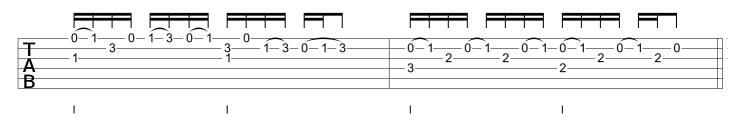

|                                         | <del></del> | <del></del>       |
|-----------------------------------------|-------------|-------------------|
| T 2—2—2—2—2—1—1—1—                      | 0-0-3-3     | 3-3-3-            |
| B 2 2 2 2 2 2 2 2 2 2 2 2 2 2 2 2 2 2 2 |             | 3-2-3-2-2-2-0-0-0 |