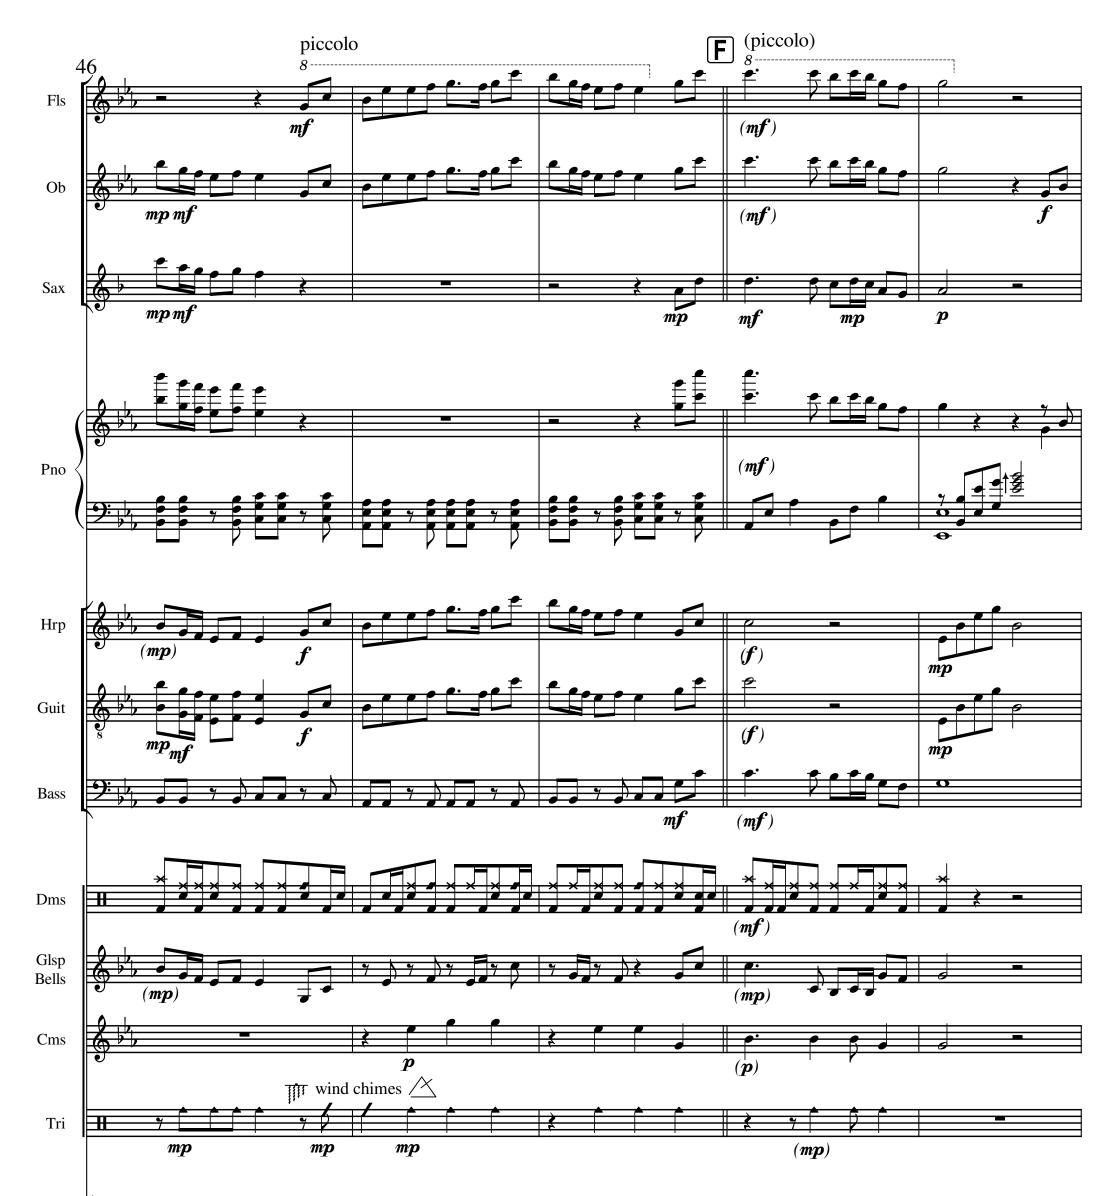

| Associate: | BMI |
|------------|-----|
|------------|-----|

Artist page :

https://www.free-scores.com/Download-PDF-Sheet-Music-gerryjoeweise.htm

About the piece

Title: Arranger: Copyright: Publisher: Style: Comment: Dream and a Cherry Tree [Yume to Hazakura] Weise, Gerry Joe Copyright © Gerry Joe Weise Contemporary ARC Australia Japanese Traditional Music Orchestral Instruments: Piano, Flutes, Oboe, Tenor Saxophone, Classical Guitar, Harp, Fretless Bass, Glockenspiel, Hand Bells, Chimes, Tuned Gongs, Triangle, Wind Chimes, Drum Set, Violins I and II, Violas, Violoncellos. ISMN 979-0-9022589-0-6