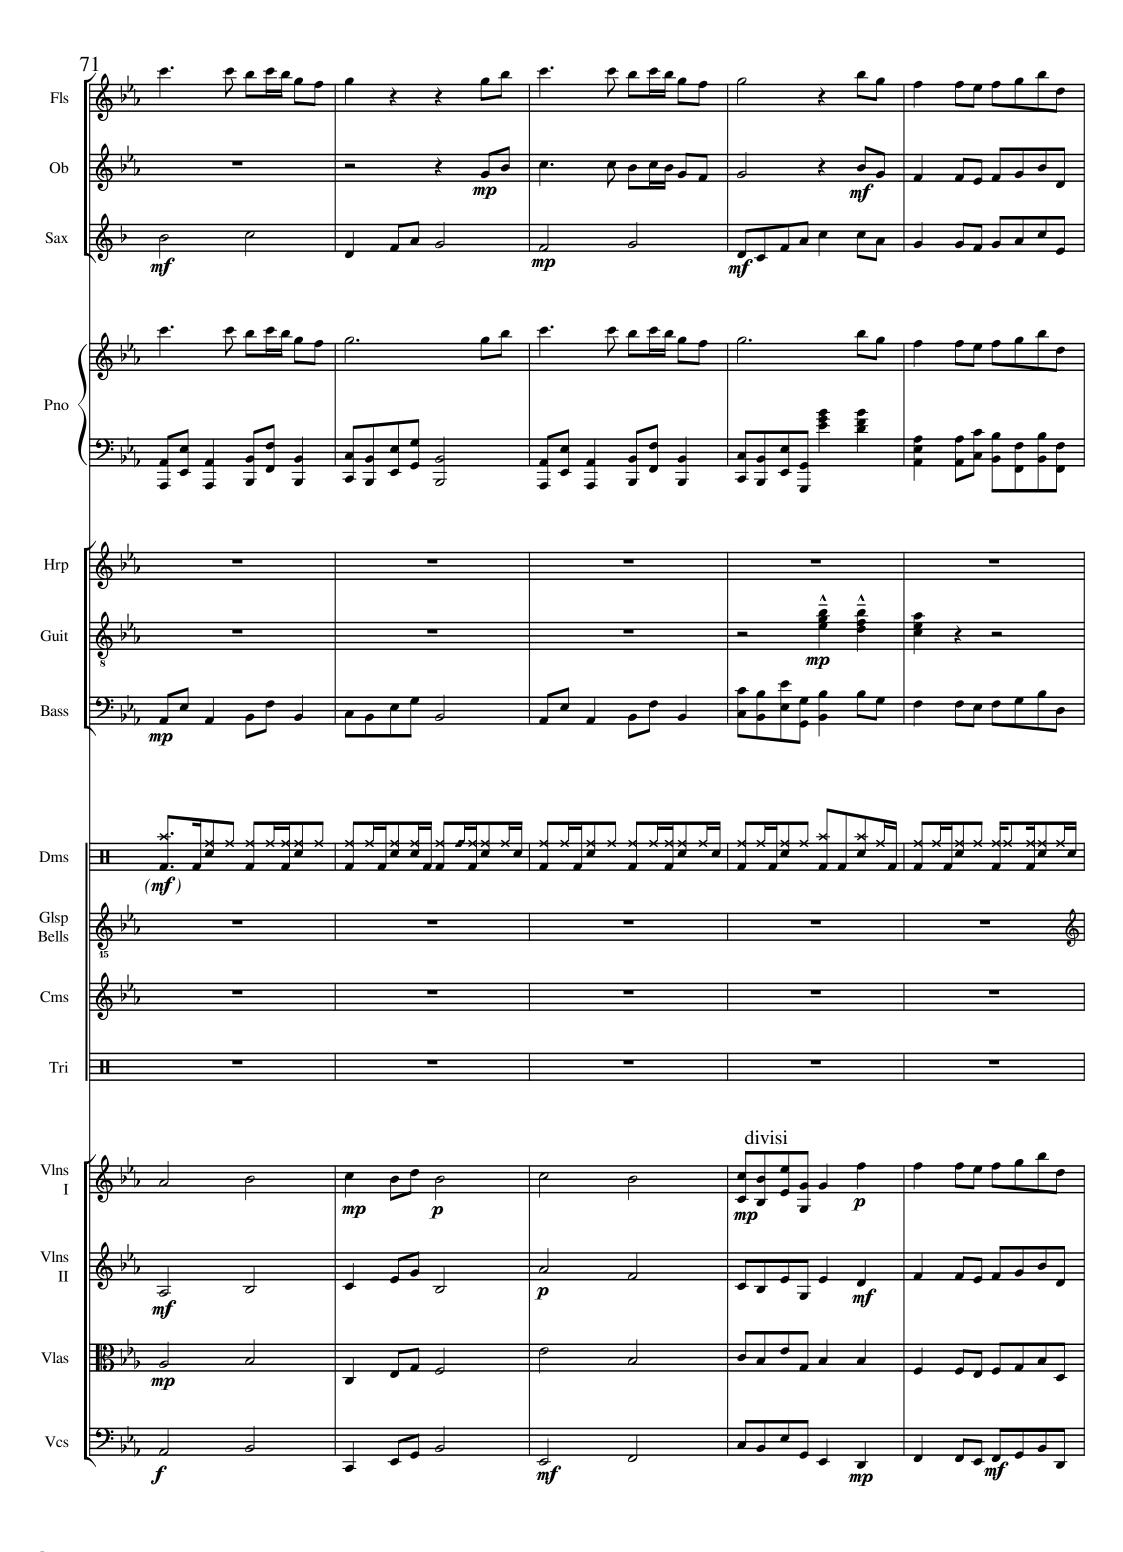

| Associate: | BMI |
|------------|-----|
|------------|-----|

Artist page :

https://www.free-scores.com/Download-PDF-Sheet-Music-gerryjoeweise.htm

About the piece

Title: Arranger: Copyright: Publisher: Style: Comment: Dream and a Cherry Tree [Yume to Hazakura] Weise, Gerry Joe Copyright © Gerry Joe Weise Contemporary ARC Australia Japanese Traditional Music Orchestral Instruments: Piano, Flutes, Oboe, Tenor Saxophone, Classical Guitar, Harp, Fretless Bass, Glockenspiel, Hand Bells, Chimes, Tuned Gongs, Triangle, Wind Chimes, Drum Set, Violins I and II, Violas, Violoncellos. ISMN 979-0-9022589-0-6

Gerry Joe Weise on free-scores.com

listen to the audiocommentcontact the artist

Arranger: Gerry Joe Weise

Dream and a Cherry Tree 夢と葉桜 Yume to Hazakura, 2023

Composer: Aoki Gekkoh

free-scores.com

free-scores.com