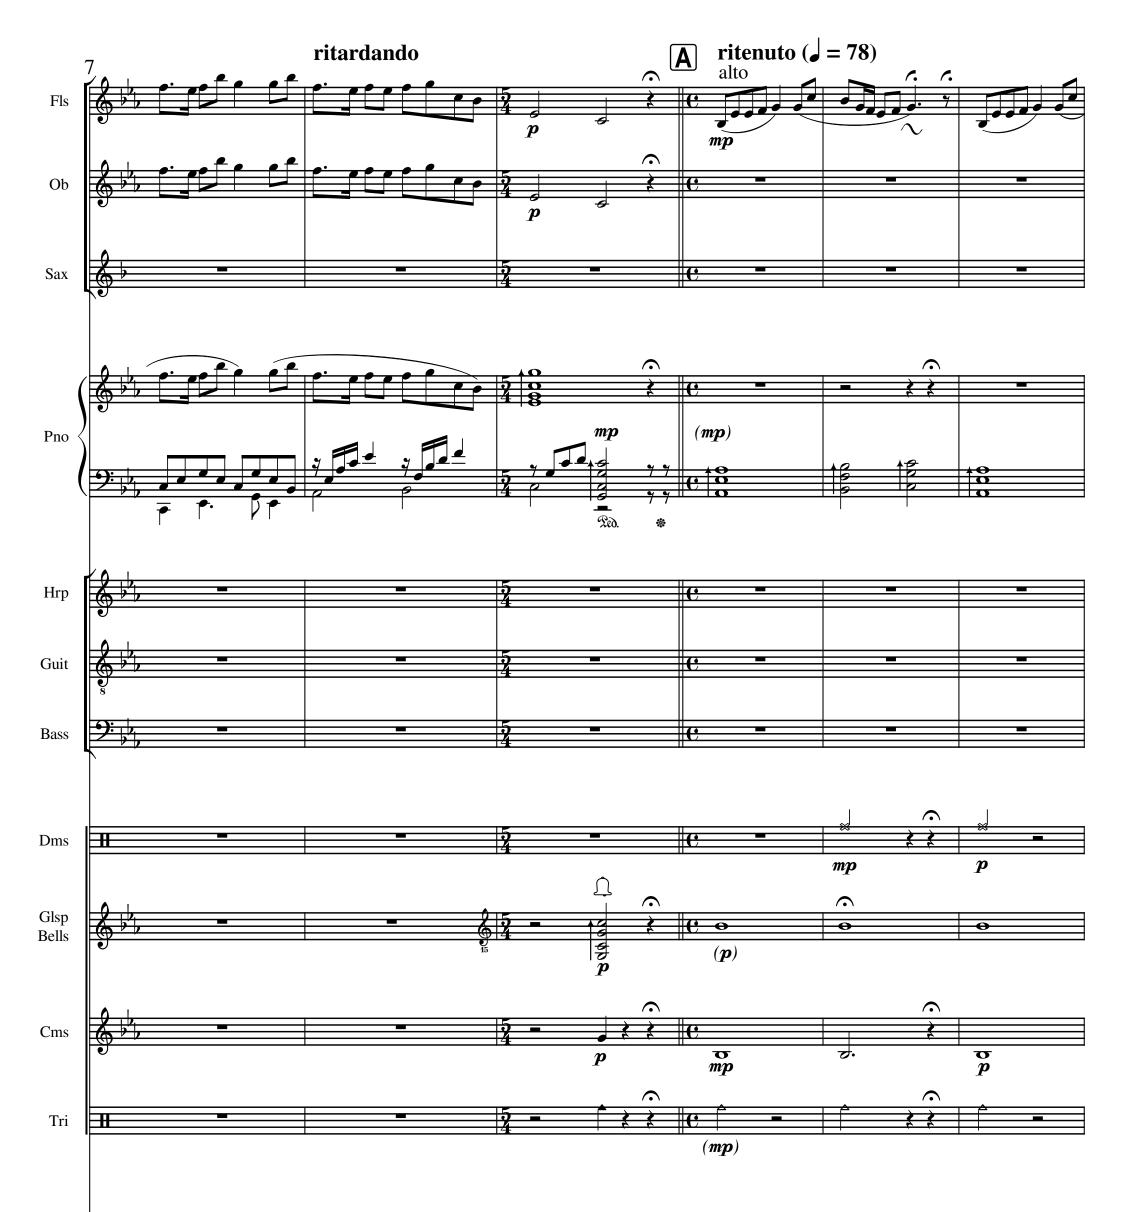

## Dream and a Cherry Tree (Yume to Hazakura)

| Associate: | BMI |
|------------|-----|
|------------|-----|

Artist page :

https://www.free-scores.com/Download-PDF-Sheet-Music-gerryjoeweise.htm

About the piece

Title: Arranger: Copyright: Publisher: Style: Comment: Dream and a Cherry Tree [Yume to Hazakura] Weise, Gerry Joe Copyright © Gerry Joe Weise Contemporary ARC Australia Japanese Traditional Music Orchestral Instruments: Piano, Flutes, Oboe, Tenor Saxophone, Classical Guitar, Harp, Fretless Bass, Glockenspiel, Hand Bells, Chimes, Tuned Gongs, Triangle, Wind Chimes, Drum Set, Violins I and II, Violas, Violoncellos. ISMN 979-0-9022589-0-6

Gerry Joe Weise on free-scores.com

listen to the audiocommentcontact the artist

Arranger: Gerry Joe Weise

Dream and a Cherry Tree 夢と葉桜 Yume to Hazakura, 2023

Composer: Aoki Gekkoh

free-scores.com

free-scores.com