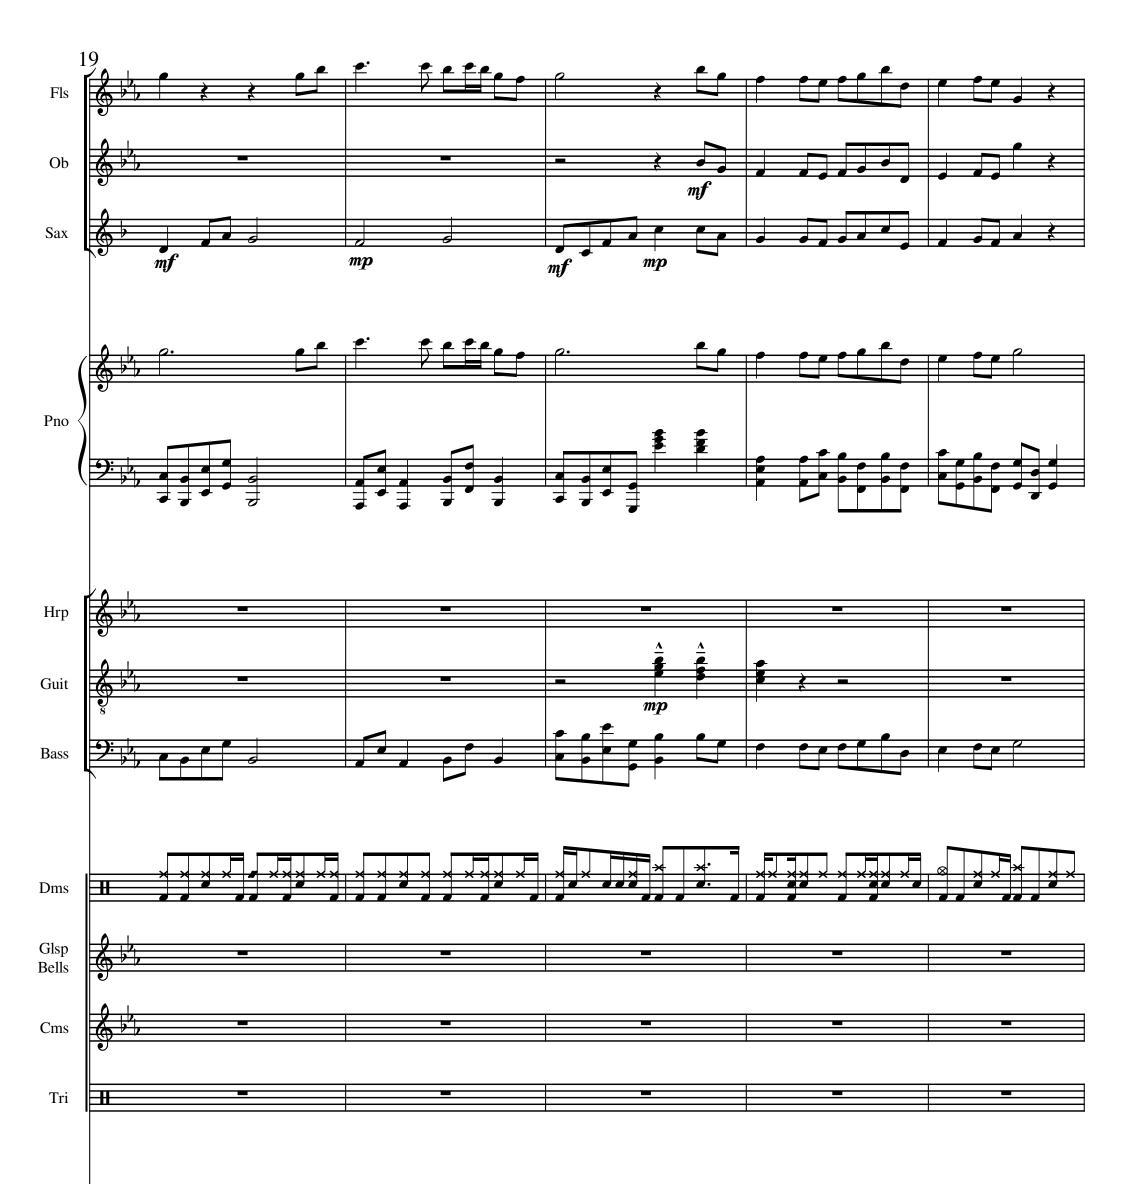

| Associate: | BMI |
|------------|-----|
|------------|-----|

Artist page :

https://www.free-scores.com/Download-PDF-Sheet-Music-gerryjoeweise.htm

About the piece

Title: Arranger: Copyright: Publisher: Style: Comment: Dream and a Cherry Tree [Yume to Hazakura] Weise, Gerry Joe Copyright © Gerry Joe Weise Contemporary ARC Australia Japanese Traditional Music Orchestral Instruments: Piano, Flutes, Oboe, Tenor Saxophone, Classical Guitar, Harp, Fretless Bass, Glockenspiel, Hand Bells, Chimes, Tuned Gongs, Triangle, Wind Chimes, Drum Set, Violins I and II, Violas, Violoncellos. ISMN 979-0-9022589-0-6