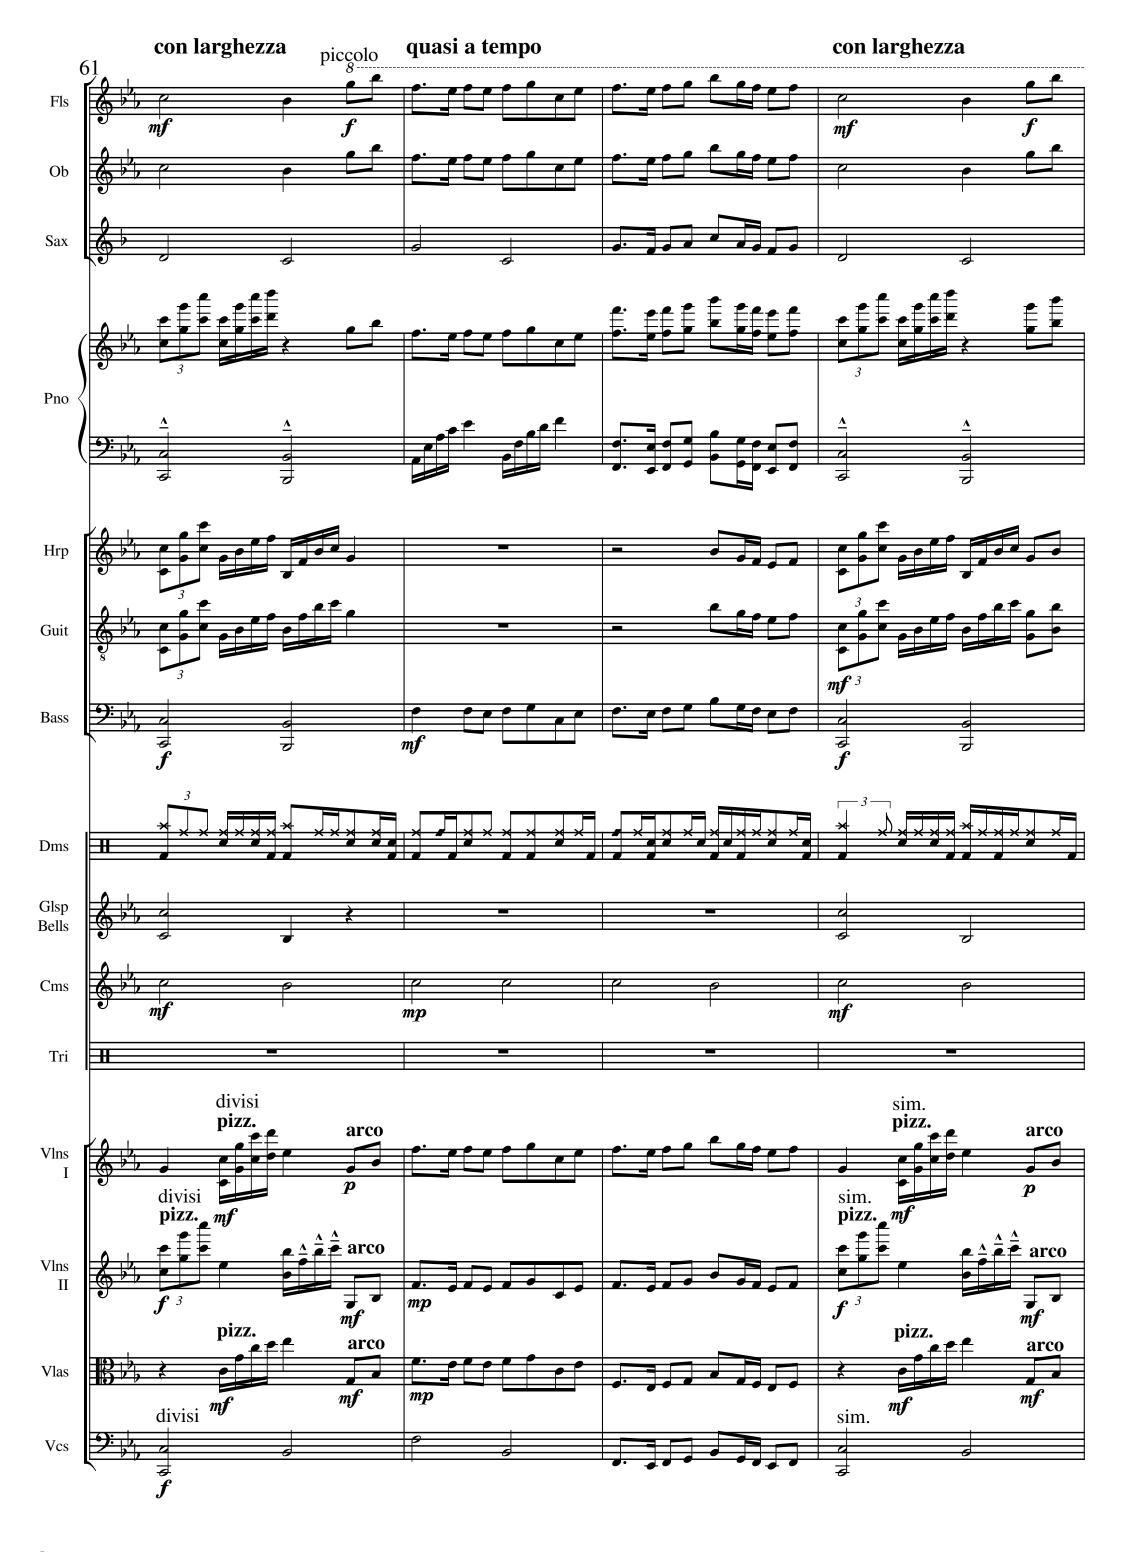

| Associate: | BMI |
|------------|-----|
|------------|-----|

Artist page :

https://www.free-scores.com/Download-PDF-Sheet-Music-gerryjoeweise.htm

About the piece

Title: Arranger: Copyright: Publisher: Style: Comment: Dream and a Cherry Tree [Yume to Hazakura] Weise, Gerry Joe Copyright © Gerry Joe Weise Contemporary ARC Australia Japanese Traditional Music Orchestral Instruments: Piano, Flutes, Oboe, Tenor Saxophone, Classical Guitar, Harp, Fretless Bass, Glockenspiel, Hand Bells, Chimes, Tuned Gongs, Triangle, Wind Chimes, Drum Set, Violins I and II, Violas, Violoncellos. ISMN 979-0-9022589-0-6

Gerry Joe Weise on free-scores.com

listen to the audiocommentcontact the artist

Arranger: Gerry Joe Weise

Dream and a Cherry Tree 夢と葉桜 Yume to Hazakura, 2023

Composer: Aoki Gekkoh

free-scores.com

free-scores.com