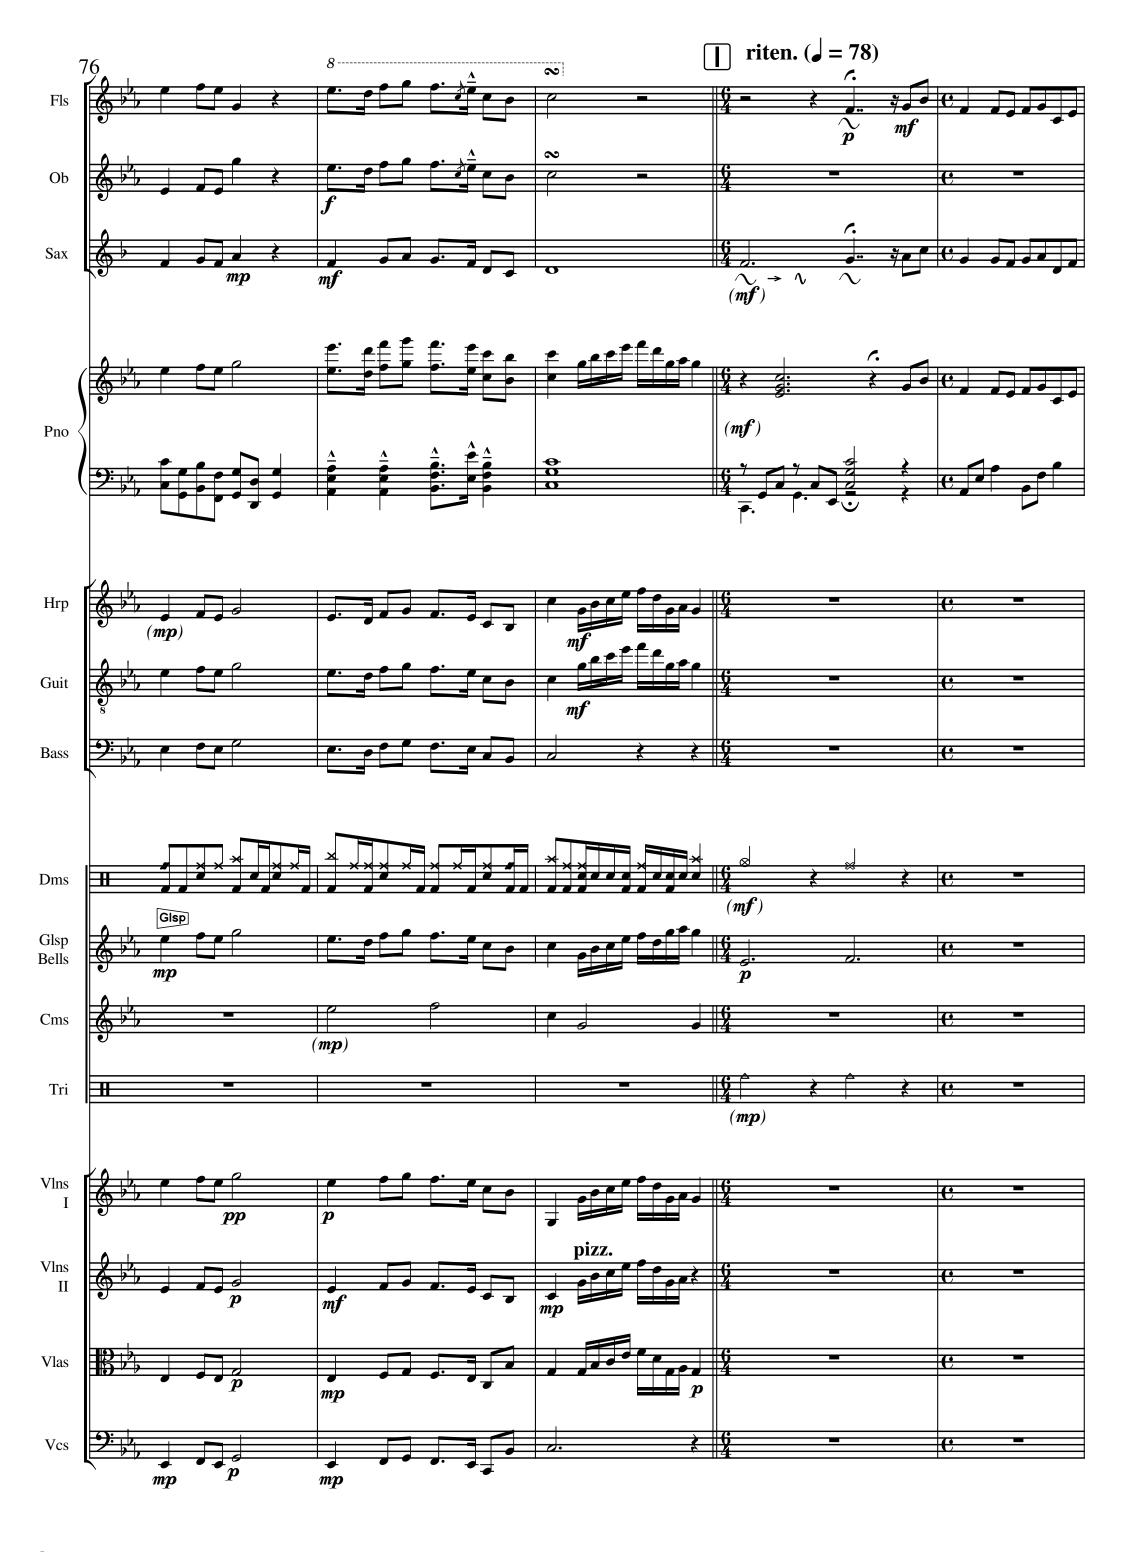

| Associate: | BMI |
|------------|-----|
|------------|-----|

Artist page :

https://www.free-scores.com/Download-PDF-Sheet-Music-gerryjoeweise.htm

About the piece

Title: Arranger: Copyright: Publisher: Style: Comment: Dream and a Cherry Tree [Yume to Hazakura] Weise, Gerry Joe Copyright © Gerry Joe Weise Contemporary ARC Australia Japanese Traditional Music Orchestral Instruments: Piano, Flutes, Oboe, Tenor Saxophone, Classical Guitar, Harp, Fretless Bass, Glockenspiel, Hand Bells, Chimes, Tuned Gongs, Triangle, Wind Chimes, Drum Set, Violins I and II, Violas, Violoncellos. ISMN 979-0-9022589-0-6

Gerry Joe Weise on free-scores.com

listen to the audiocommentcontact the artist

Arranger: Gerry Joe Weise

Dream and a Cherry Tree 夢と葉桜 Yume to Hazakura, 2023

Composer: Aoki Gekkoh

free-scores.com

free-scores.com