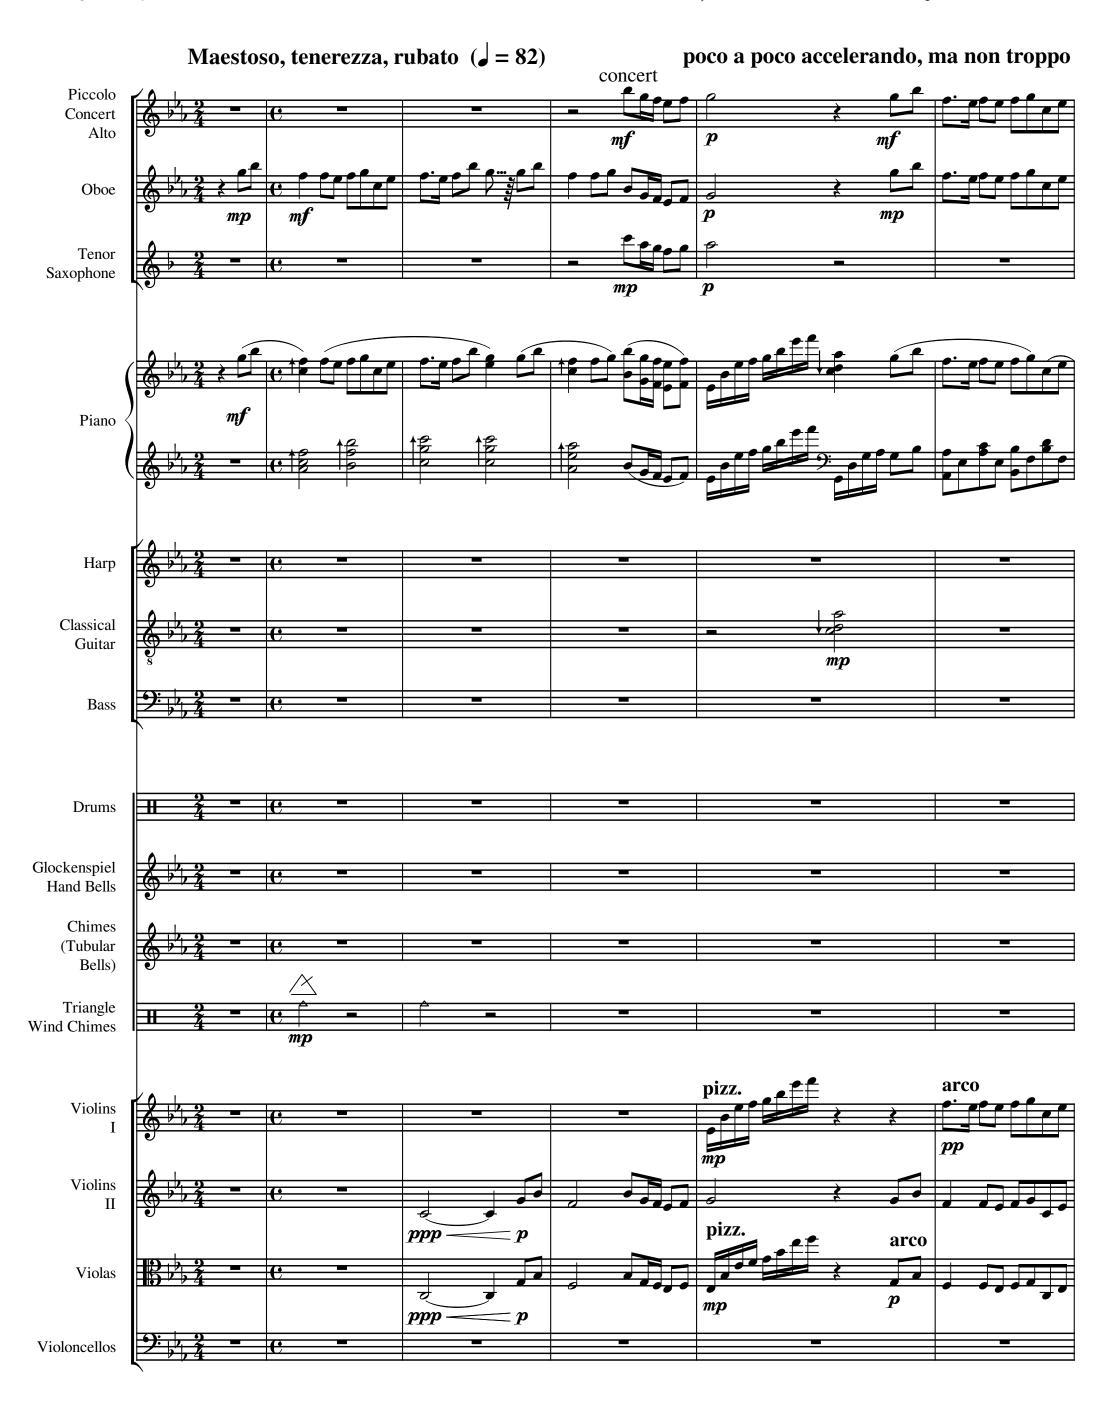

## Dream and a Cherry Tree (Yume to Hazakura)

| Associate: | BMI |
|------------|-----|
|------------|-----|

Artist page :

https://www.free-scores.com/Download-PDF-Sheet-Music-gerryjoeweise.htm

About the piece

Title: Arranger: Copyright: Publisher: Style: Comment: Dream and a Cherry Tree [Yume to Hazakura] Weise, Gerry Joe Copyright © Gerry Joe Weise Contemporary ARC Australia Japanese Traditional Music Orchestral Instruments: Piano, Flutes, Oboe, Tenor Saxophone, Classical Guitar, Harp, Fretless Bass, Glockenspiel, Hand Bells, Chimes, Tuned Gongs, Triangle, Wind Chimes, Drum Set, Violins I and II, Violas, Violoncellos. ISMN 979-0-9022589-0-6

Gerry Joe Weise on free-scores.com

listen to the audiocommentcontact the artist

Arranger: Gerry Joe Weise

Dream and a Cherry Tree 夢と葉桜 Yume to Hazakura, 2023

Composer: Aoki Gekkoh

free-scores.com

free-scores.com