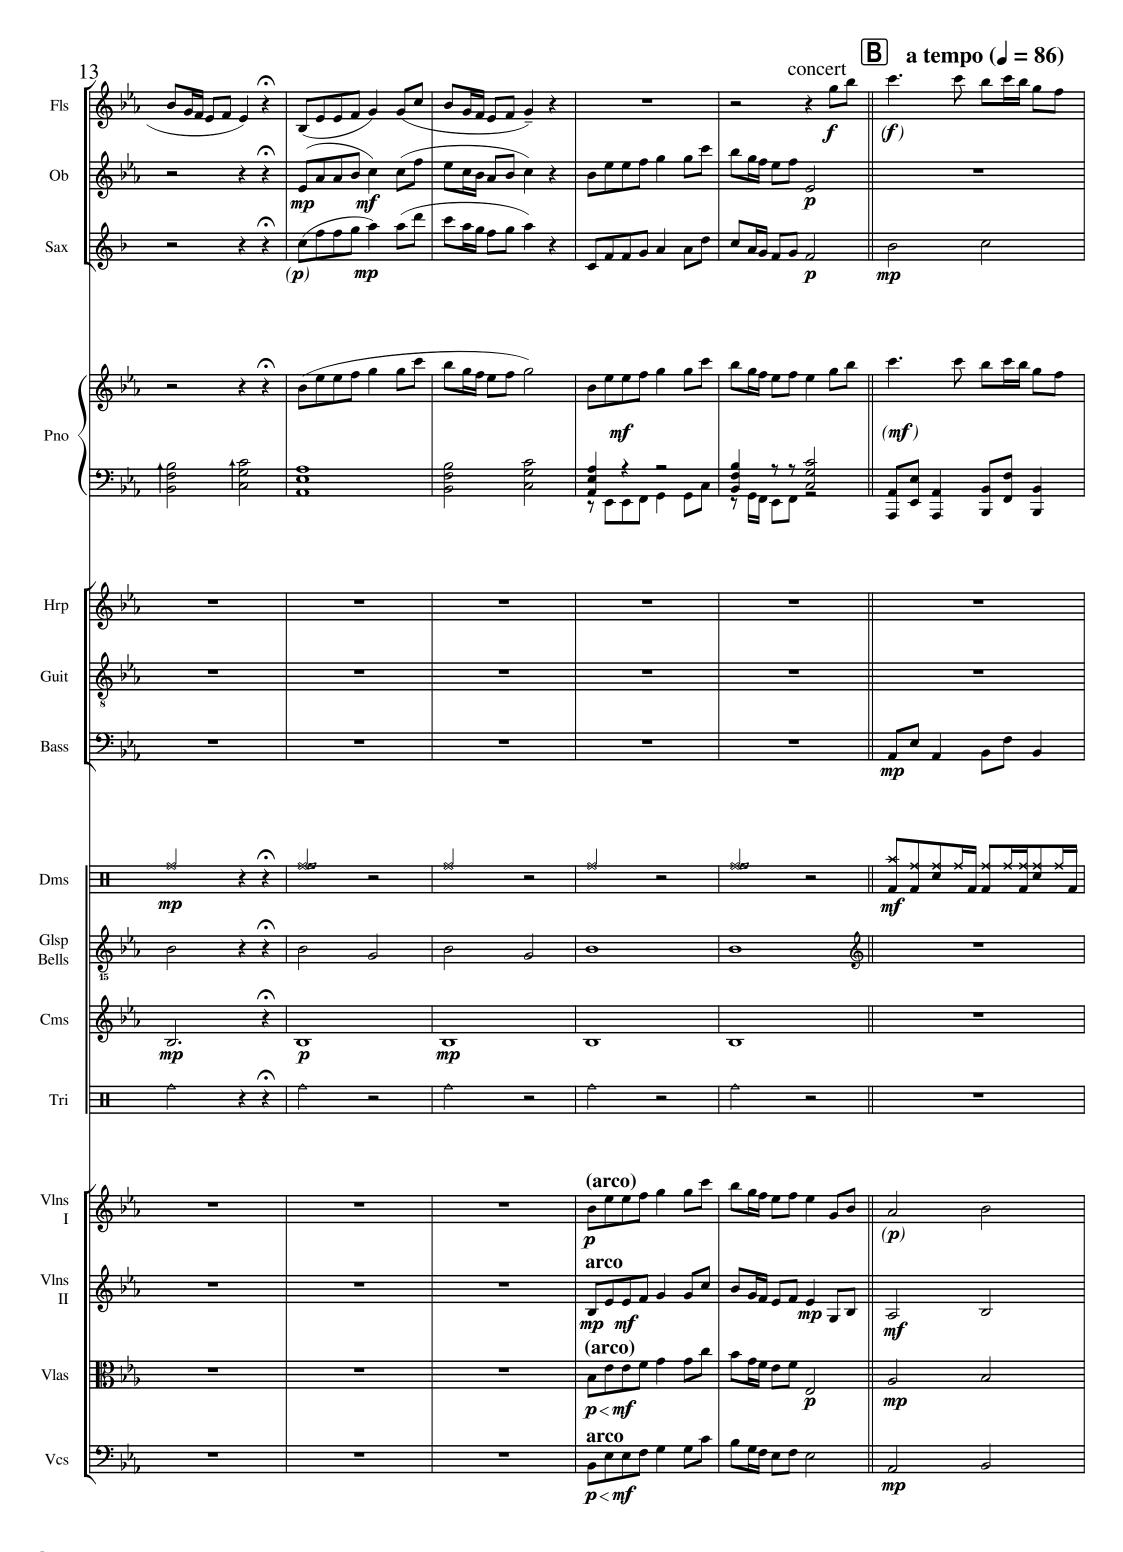

## Dream and a Cherry Tree (Yume to Hazakura)

| Associate: | BMI |
|------------|-----|
|------------|-----|

Artist page :

https://www.free-scores.com/Download-PDF-Sheet-Music-gerryjoeweise.htm

About the piece

Title: Arranger: Copyright: Publisher: Style: Comment: Dream and a Cherry Tree [Yume to Hazakura] Weise, Gerry Joe Copyright © Gerry Joe Weise Contemporary ARC Australia Japanese Traditional Music Orchestral Instruments: Piano, Flutes, Oboe, Tenor Saxophone, Classical Guitar, Harp, Fretless Bass, Glockenspiel, Hand Bells, Chimes, Tuned Gongs, Triangle, Wind Chimes, Drum Set, Violins I and II, Violas, Violoncellos. ISMN 979-0-9022589-0-6

Gerry Joe Weise on free-scores.com

listen to the audiocommentcontact the artist

Arranger: Gerry Joe Weise

Dream and a Cherry Tree 夢と葉桜 Yume to Hazakura, 2023

Composer: Aoki Gekkoh

free-scores.com

free-scores.com