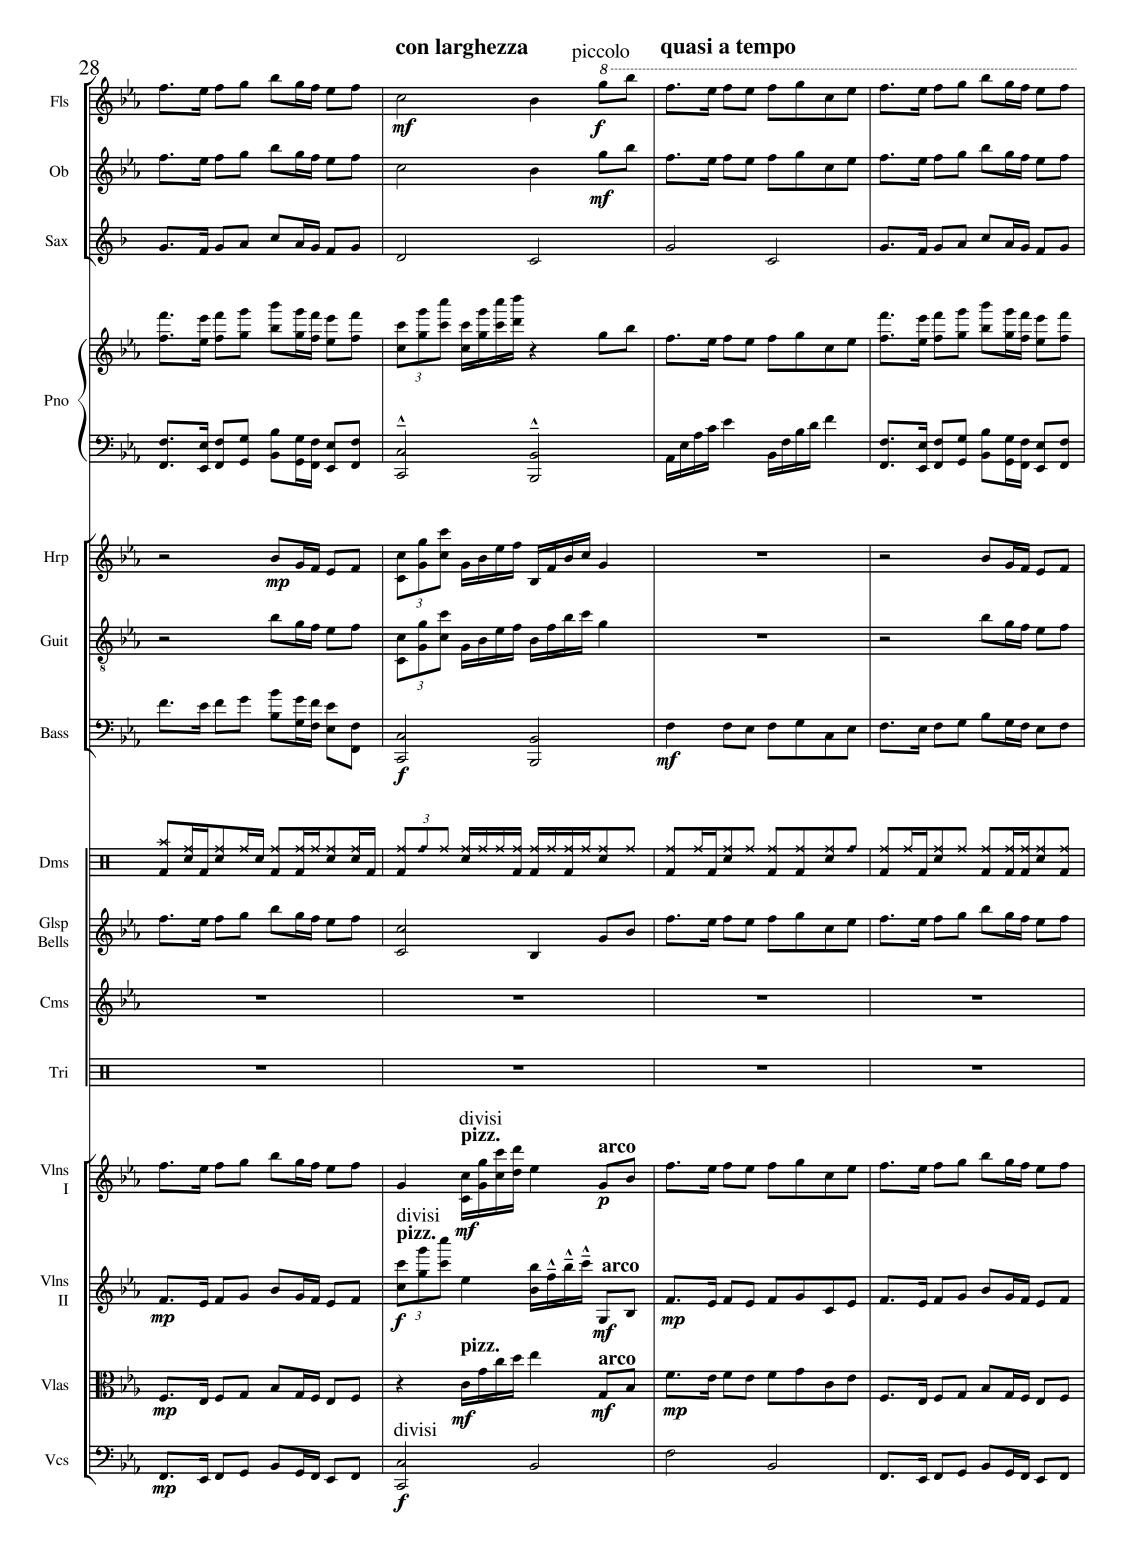

| Associate: | BMI |
|------------|-----|
|------------|-----|

Artist page :

https://www.free-scores.com/Download-PDF-Sheet-Music-gerryjoeweise.htm

About the piece

Title: Arranger: Copyright: Publisher: Style: Comment: Dream and a Cherry Tree [Yume to Hazakura] Weise, Gerry Joe Copyright © Gerry Joe Weise Contemporary ARC Australia Japanese Traditional Music Orchestral Instruments: Piano, Flutes, Oboe, Tenor Saxophone, Classical Guitar, Harp, Fretless Bass, Glockenspiel, Hand Bells, Chimes, Tuned Gongs, Triangle, Wind Chimes, Drum Set, Violins I and II, Violas, Violoncellos. ISMN 979-0-9022589-0-6