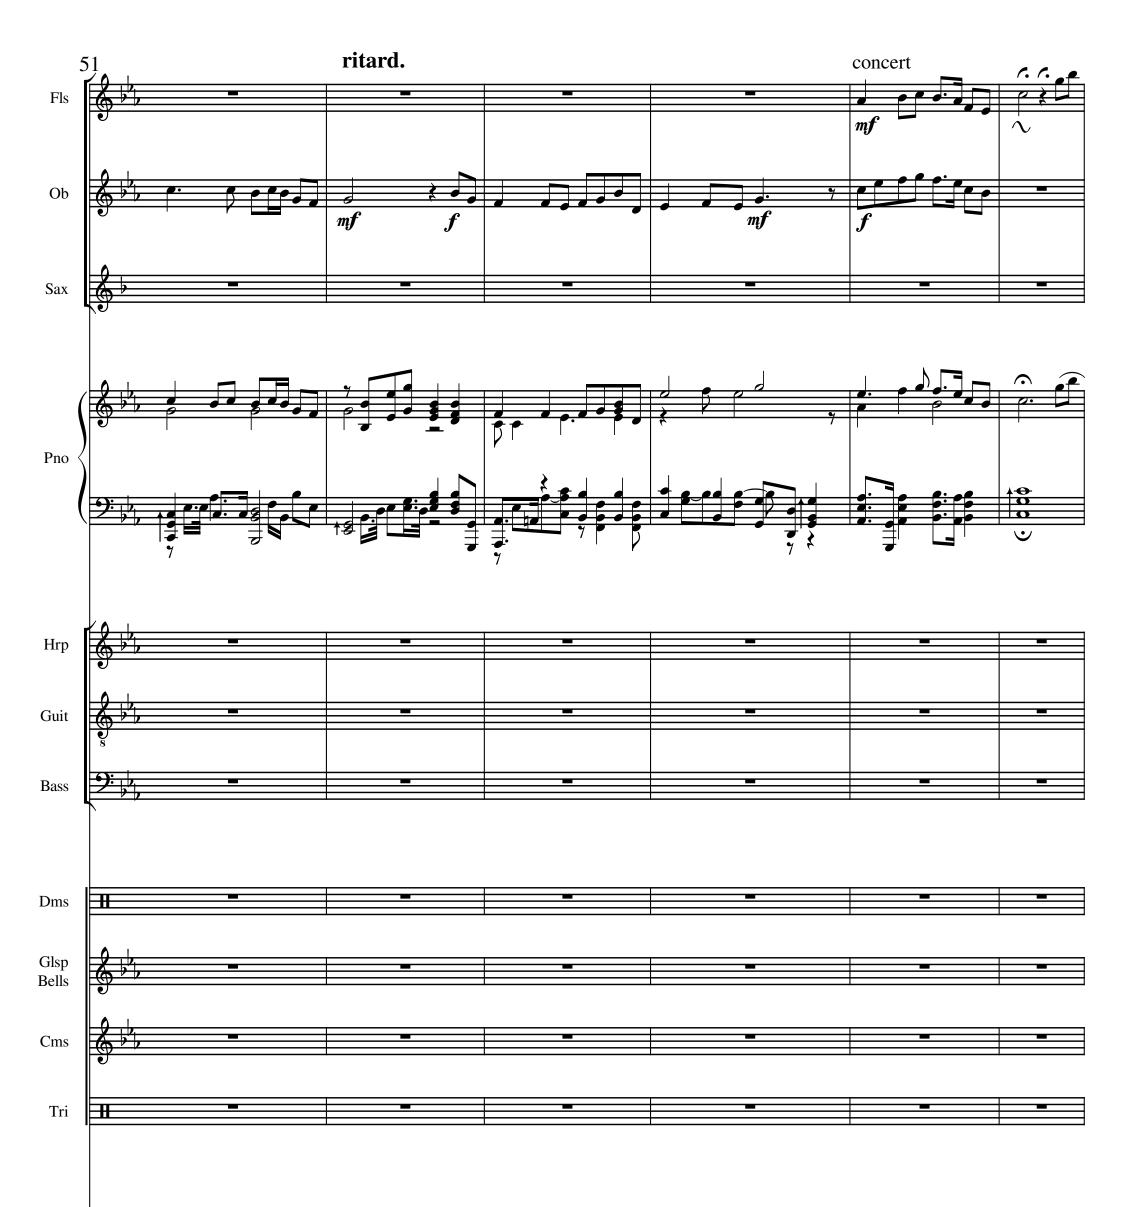

| Associate: | BMI |
|------------|-----|
|------------|-----|

Artist page :

https://www.free-scores.com/Download-PDF-Sheet-Music-gerryjoeweise.htm

About the piece

Title: Arranger: Copyright: Publisher: Style: Comment: Dream and a Cherry Tree [Yume to Hazakura] Weise, Gerry Joe Copyright © Gerry Joe Weise Contemporary ARC Australia Japanese Traditional Music Orchestral Instruments: Piano, Flutes, Oboe, Tenor Saxophone, Classical Guitar, Harp, Fretless Bass, Glockenspiel, Hand Bells, Chimes, Tuned Gongs, Triangle, Wind Chimes, Drum Set, Violins I and II, Violas, Violoncellos. ISMN 979-0-9022589-0-6