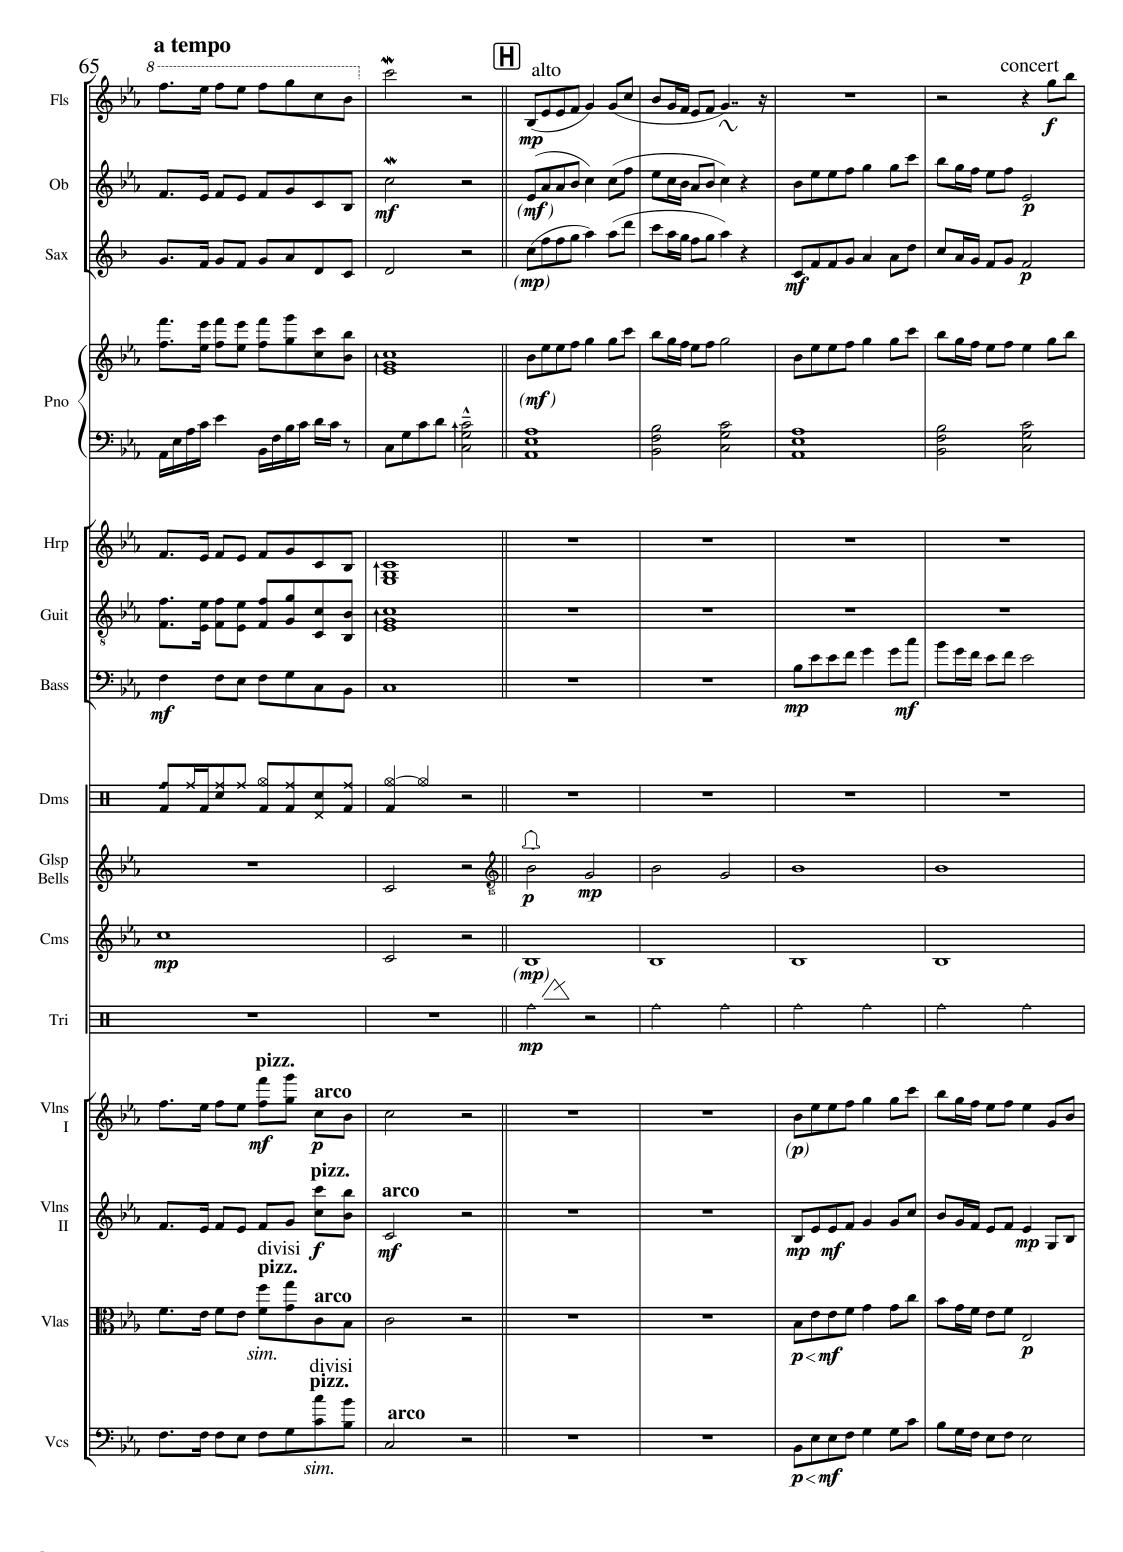

| Associate: | BMI |
|------------|-----|
|------------|-----|

Artist page :

https://www.free-scores.com/Download-PDF-Sheet-Music-gerryjoeweise.htm

About the piece

Title: Arranger: Copyright: Publisher: Style: Comment: Dream and a Cherry Tree [Yume to Hazakura] Weise, Gerry Joe Copyright © Gerry Joe Weise Contemporary ARC Australia Japanese Traditional Music Orchestral Instruments: Piano, Flutes, Oboe, Tenor Saxophone, Classical Guitar, Harp, Fretless Bass, Glockenspiel, Hand Bells, Chimes, Tuned Gongs, Triangle, Wind Chimes, Drum Set, Violins I and II, Violas, Violoncellos. ISMN 979-0-9022589-0-6

Gerry Joe Weise on free-scores.com

listen to the audiocommentcontact the artist

Arranger: Gerry Joe Weise

Dream and a Cherry Tree 夢と葉桜 Yume to Hazakura, 2023

Composer: Aoki Gekkoh

free-scores.com

free-scores.com