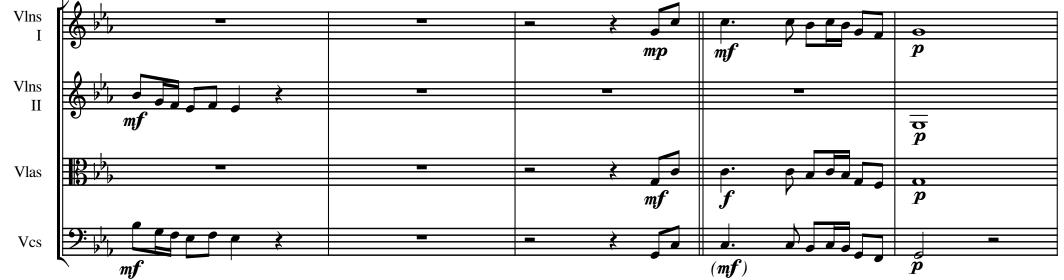

| Associate: | BMI |
|------------|-----|
|------------|-----|

Artist page :

https://www.free-scores.com/Download-PDF-Sheet-Music-gerryjoeweise.htm

About the piece

Title: Arranger: Copyright: Publisher: Style: Comment: Dream and a Cherry Tree [Yume to Hazakura] Weise, Gerry Joe Copyright © Gerry Joe Weise Contemporary ARC Australia Japanese Traditional Music Orchestral Instruments: Piano, Flutes, Oboe, Tenor Saxophone, Classical Guitar, Harp, Fretless Bass, Glockenspiel, Hand Bells, Chimes, Tuned Gongs, Triangle, Wind Chimes, Drum Set, Violins I and II, Violas, Violoncellos. ISMN 979-0-9022589-0-6