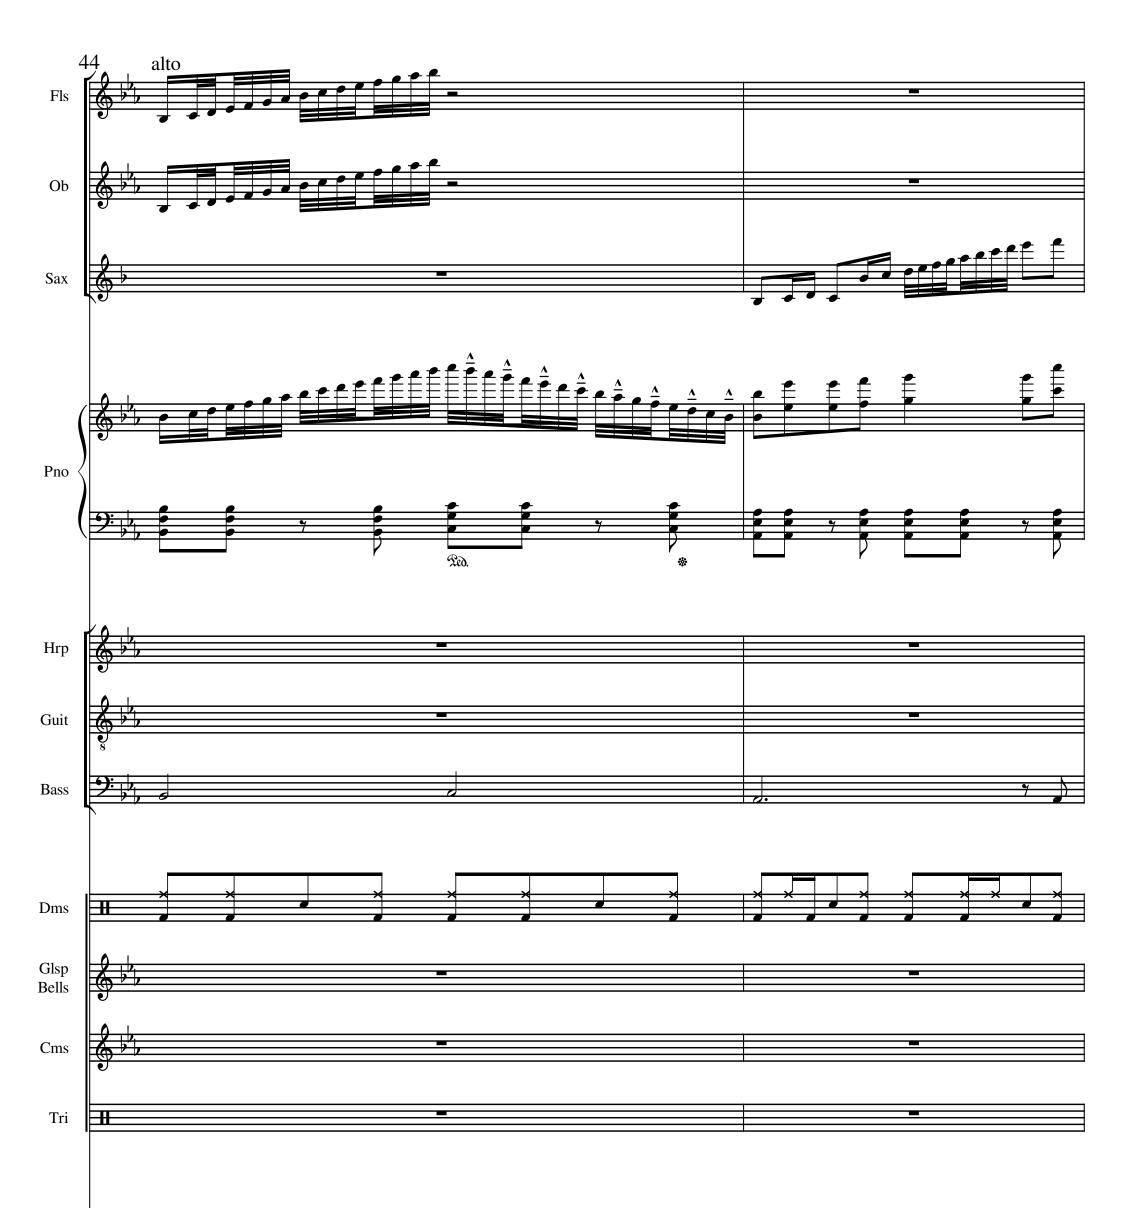

| Associate: | BMI |
|------------|-----|
|------------|-----|

Artist page :

https://www.free-scores.com/Download-PDF-Sheet-Music-gerryjoeweise.htm

About the piece

Title: Arranger: Copyright: Publisher: Style: Comment: Dream and a Cherry Tree [Yume to Hazakura] Weise, Gerry Joe Copyright © Gerry Joe Weise Contemporary ARC Australia Japanese Traditional Music Orchestral Instruments: Piano, Flutes, Oboe, Tenor Saxophone, Classical Guitar, Harp, Fretless Bass, Glockenspiel, Hand Bells, Chimes, Tuned Gongs, Triangle, Wind Chimes, Drum Set, Violins I and II, Violas, Violoncellos. ISMN 979-0-9022589-0-6