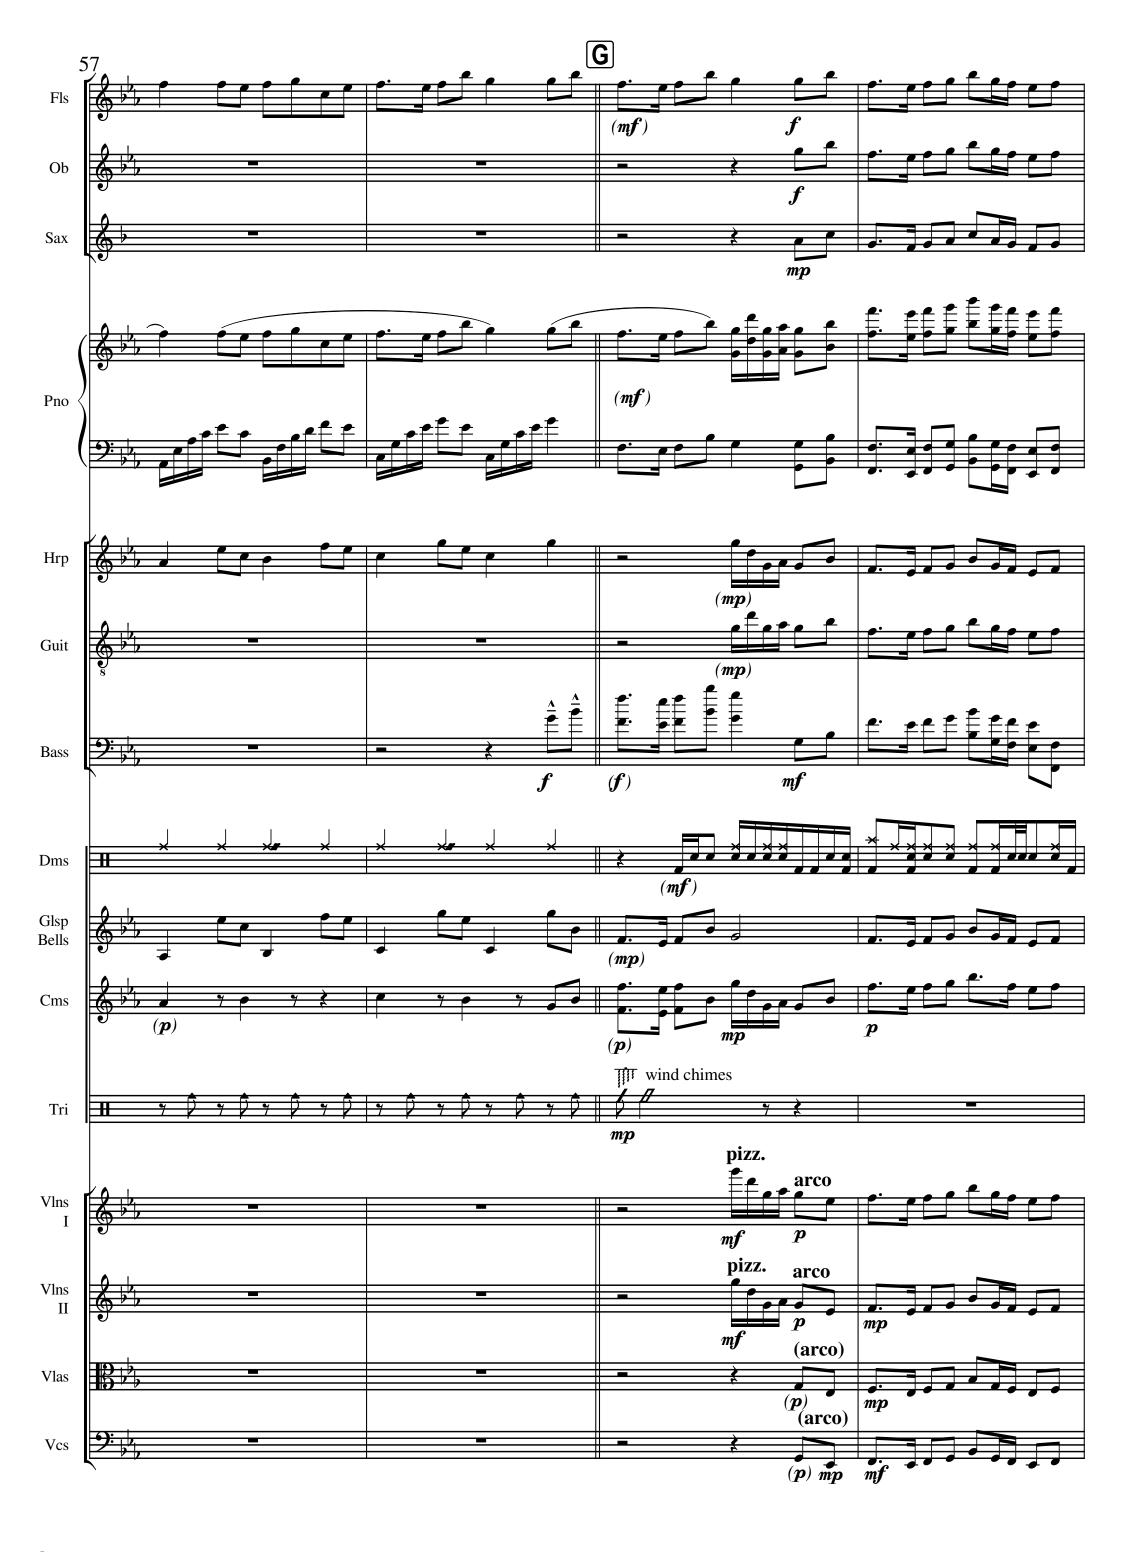

| Associate: | BMI |
|------------|-----|
|------------|-----|

Artist page :

https://www.free-scores.com/Download-PDF-Sheet-Music-gerryjoeweise.htm

About the piece

Title: Arranger: Copyright: Publisher: Style: Comment: Dream and a Cherry Tree [Yume to Hazakura] Weise, Gerry Joe Copyright © Gerry Joe Weise Contemporary ARC Australia Japanese Traditional Music Orchestral Instruments: Piano, Flutes, Oboe, Tenor Saxophone, Classical Guitar, Harp, Fretless Bass, Glockenspiel, Hand Bells, Chimes, Tuned Gongs, Triangle, Wind Chimes, Drum Set, Violins I and II, Violas, Violoncellos. ISMN 979-0-9022589-0-6