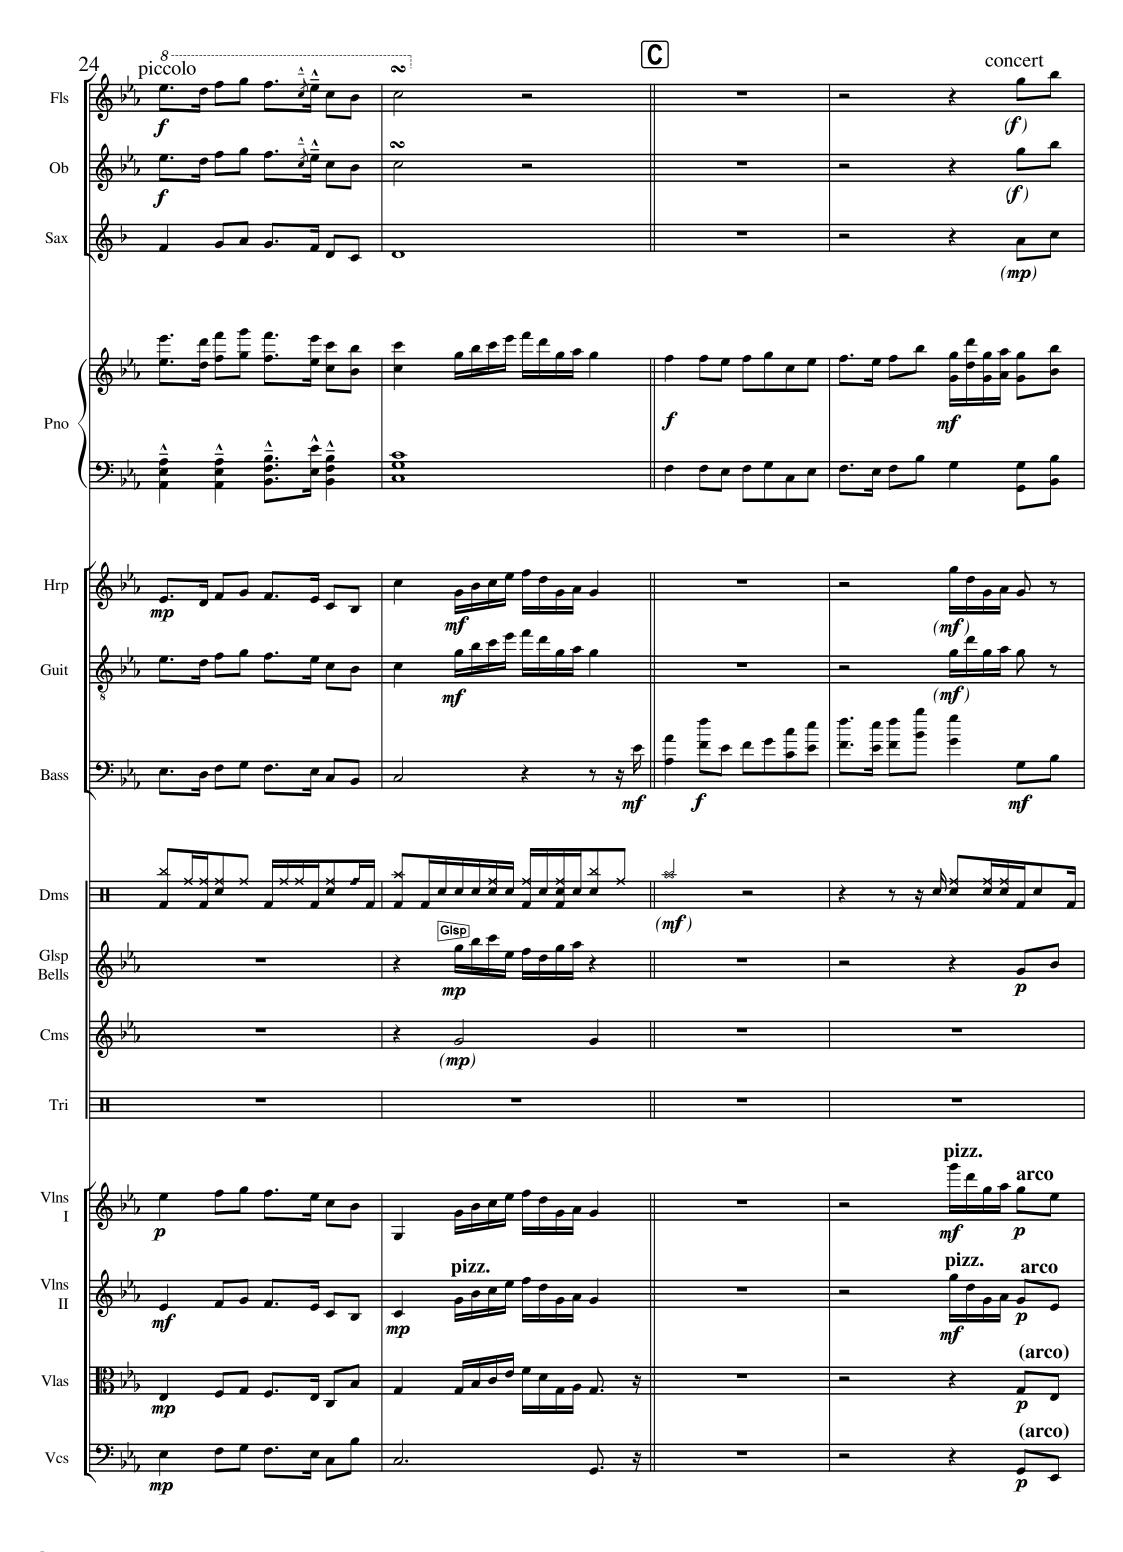

| Associate: | BMI |
|------------|-----|
|------------|-----|

Artist page :

https://www.free-scores.com/Download-PDF-Sheet-Music-gerryjoeweise.htm

About the piece

Title: Arranger: Copyright: Publisher: Style: Comment: Dream and a Cherry Tree [Yume to Hazakura] Weise, Gerry Joe Copyright © Gerry Joe Weise Contemporary ARC Australia Japanese Traditional Music Orchestral Instruments: Piano, Flutes, Oboe, Tenor Saxophone, Classical Guitar, Harp, Fretless Bass, Glockenspiel, Hand Bells, Chimes, Tuned Gongs, Triangle, Wind Chimes, Drum Set, Violins I and II, Violas, Violoncellos. ISMN 979-0-9022589-0-6