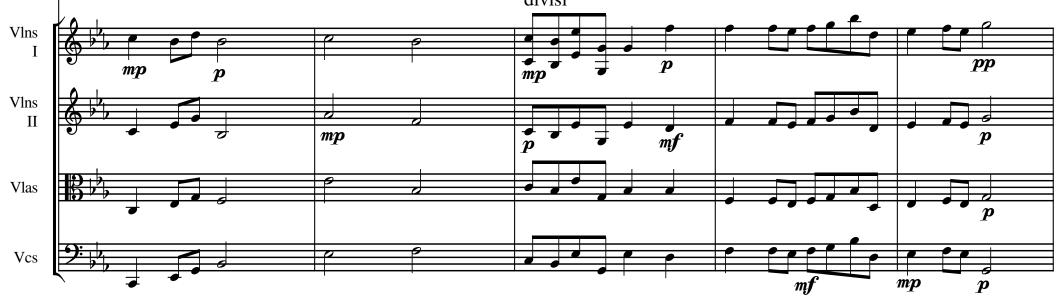

| Associate: | BMI |
|------------|-----|
|------------|-----|

Artist page :

https://www.free-scores.com/Download-PDF-Sheet-Music-gerryjoeweise.htm

About the piece

Title: Arranger: Copyright: Publisher: Style: Comment: Dream and a Cherry Tree [Yume to Hazakura] Weise, Gerry Joe Copyright © Gerry Joe Weise Contemporary ARC Australia Japanese Traditional Music Orchestral Instruments: Piano, Flutes, Oboe, Tenor Saxophone, Classical Guitar, Harp, Fretless Bass, Glockenspiel, Hand Bells, Chimes, Tuned Gongs, Triangle, Wind Chimes, Drum Set, Violins I and II, Violas, Violoncellos. ISMN 979-0-9022589-0-6