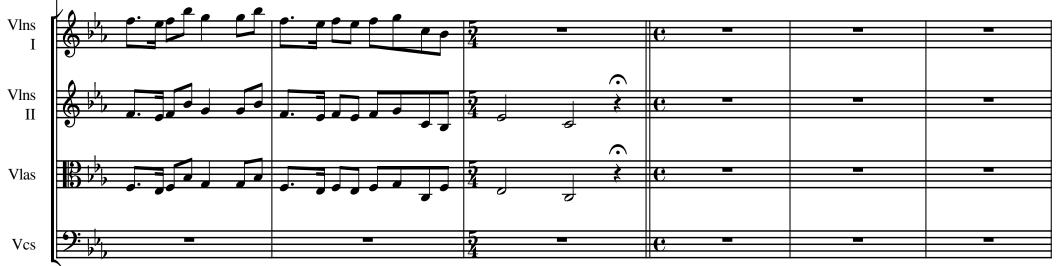

## Dream and a Cherry Tree (Yume to Hazakura)

| Associate: | BMI |
|------------|-----|
|------------|-----|

Artist page :

https://www.free-scores.com/Download-PDF-Sheet-Music-gerryjoeweise.htm

About the piece

Title: Arranger: Copyright: Publisher: Style: Comment: Dream and a Cherry Tree [Yume to Hazakura] Weise, Gerry Joe Copyright © Gerry Joe Weise Contemporary ARC Australia Japanese Traditional Music Orchestral Instruments: Piano, Flutes, Oboe, Tenor Saxophone, Classical Guitar, Harp, Fretless Bass, Glockenspiel, Hand Bells, Chimes, Tuned Gongs, Triangle, Wind Chimes, Drum Set, Violins I and II, Violas, Violoncellos. ISMN 979-0-9022589-0-6

Gerry Joe Weise on free-scores.com

listen to the audiocommentcontact the artist

Arranger: Gerry Joe Weise

Dream and a Cherry Tree 夢と葉桜 Yume to Hazakura, 2023

Composer: Aoki Gekkoh

free-scores.com

free-scores.com