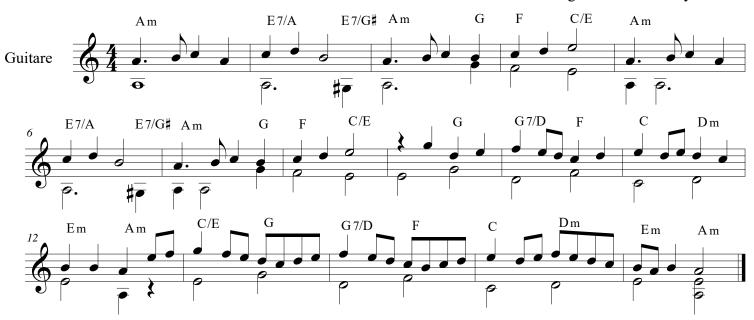

#### About the piece

Title: Composer: Arranger: Copyright: **Publisher:** Instrumentation: Style:

Mr. Downland's Midnight Dowland, John Chauve, Thierry Thierry Chauve © All rights reserved Chauve, Thierry Guitar and orchestra Modern classical

# Mr. Downland's Midnight

Musique de John Dowland Arrangements de Thierry Chauve

Thierry Chauve © All rights reserved