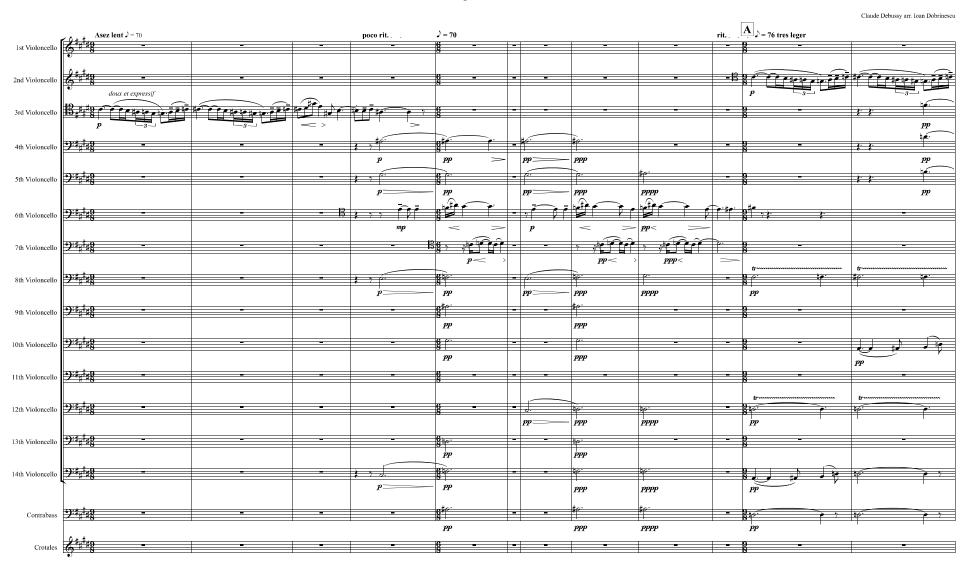

### About the piece

Title: Prelude a l'apresmidi d'une Faune

**Composer:** Debussy, Claude Arranger: Dobrinescu, Ioan

Copyright: Copyright © Ioan Dobrinescu

Publisher:Dobrinescu, IoanInstrumentation:Cello ensembleStyle:Romantic

## Prelude a l'apresmidi d'un Faune

4

7

9

free-scores.com

free-scores.com