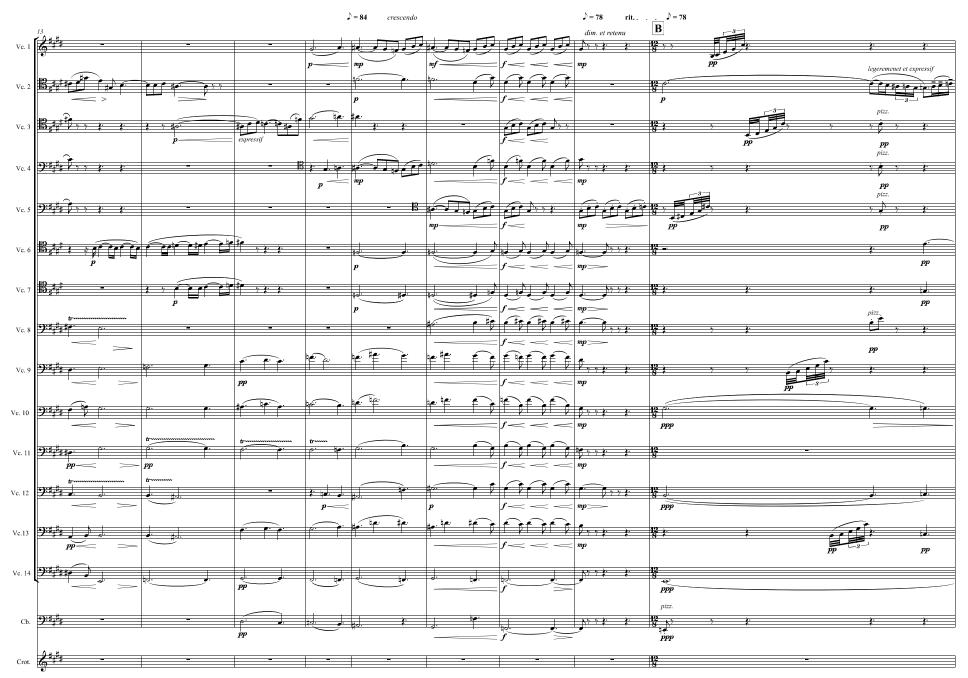

### About the piece

Title: Prelude a l'apresmidi d'une Faune

**Composer:** Debussy, Claude Arranger: Dobrinescu, Ioan

Copyright: Copyright © Ioan Dobrinescu

Publisher:Dobrinescu, IoanInstrumentation:Cello ensembleStyle:Romantic

## Prelude a l'apresmidi d'un Faune

4

7

9

free-scores.com

free-scores.com