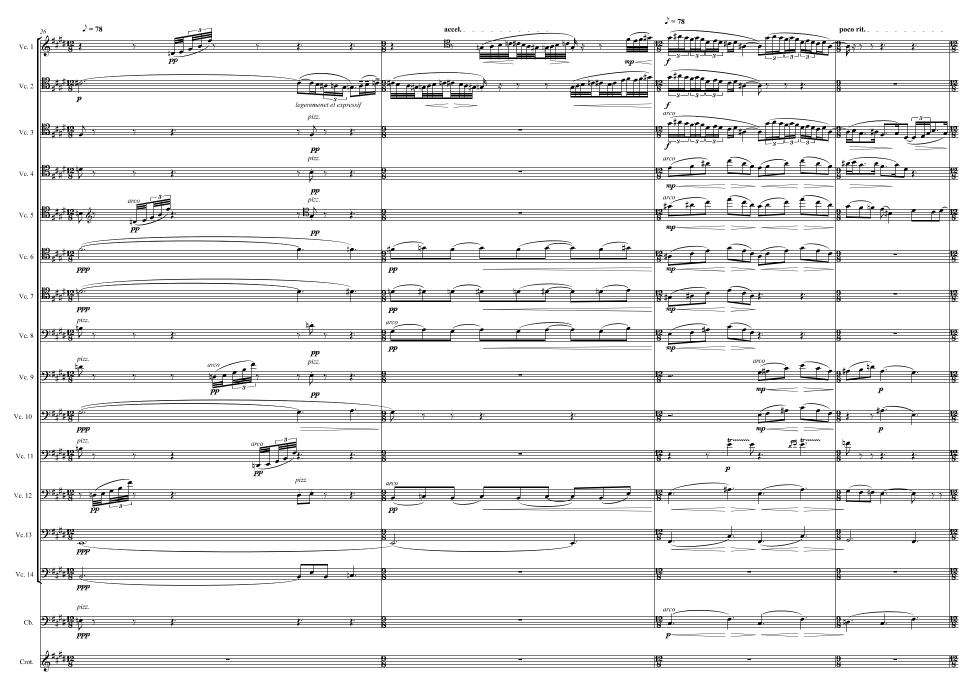

### About the piece

Title: Prelude a l'apresmidi d'une Faune

**Composer:** Debussy, Claude Arranger: Dobrinescu, Ioan

Copyright: Copyright © Ioan Dobrinescu

Publisher:Dobrinescu, IoanInstrumentation:Cello ensembleStyle:Romantic

## Prelude a l'apresmidi d'un Faune

4

7

9

free-scores.com

free-scores.com