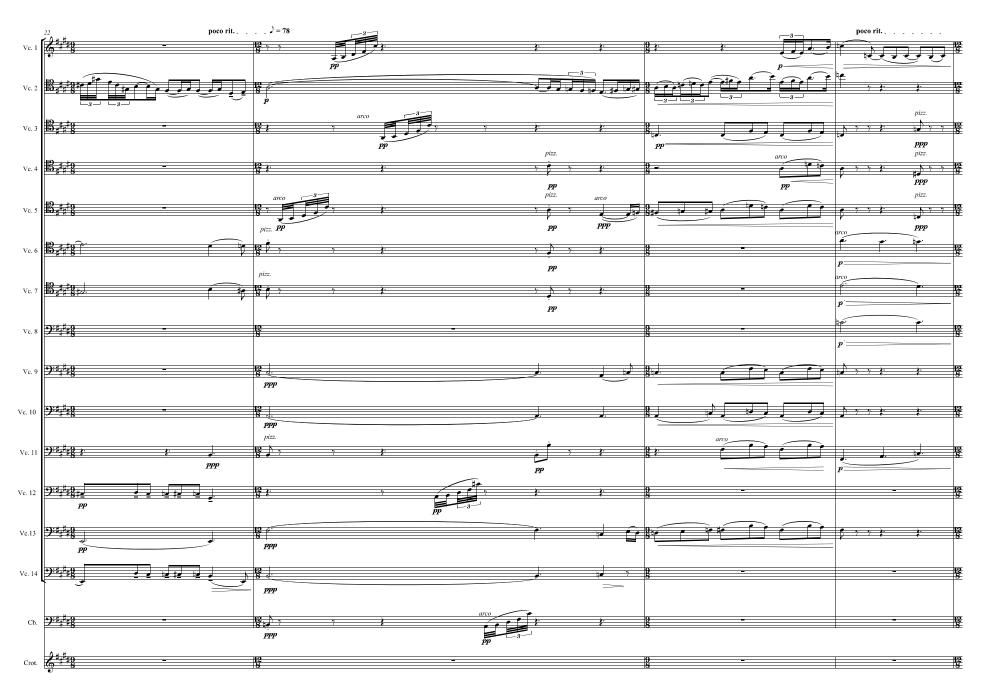

### About the piece

Title: Prelude a l'apresmidi d'une Faune

**Composer:** Debussy, Claude Arranger: Dobrinescu, Ioan

Copyright: Copyright © Ioan Dobrinescu

Publisher:Dobrinescu, IoanInstrumentation:Cello ensembleStyle:Romantic

## Prelude a l'apresmidi d'un Faune

4

7

9

free-scores.com

free-scores.com