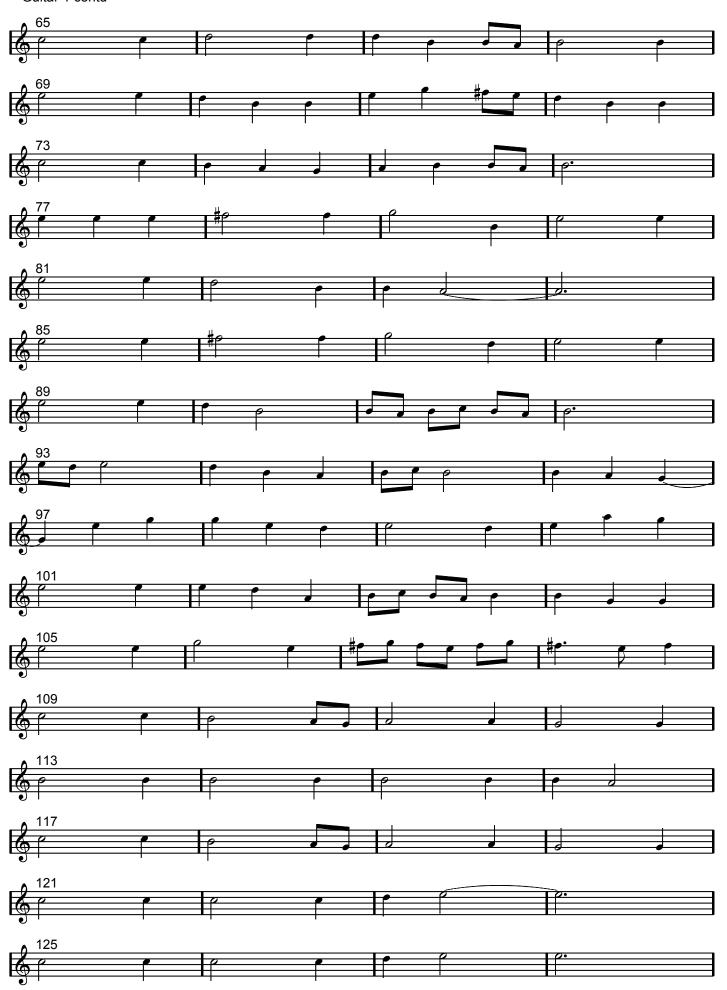

# Mistletoe Trio (174)

#### About the piece

Title: Mistletoe Trio [174]
Composer: Darling, Toby
Arranger: Darling, Toby

Copyright: Copyright © Toby Darling 2016 Creative Commons

Publisher:Darling, TobyInstrumentation:3 guitars (trio)Style:Modern classical