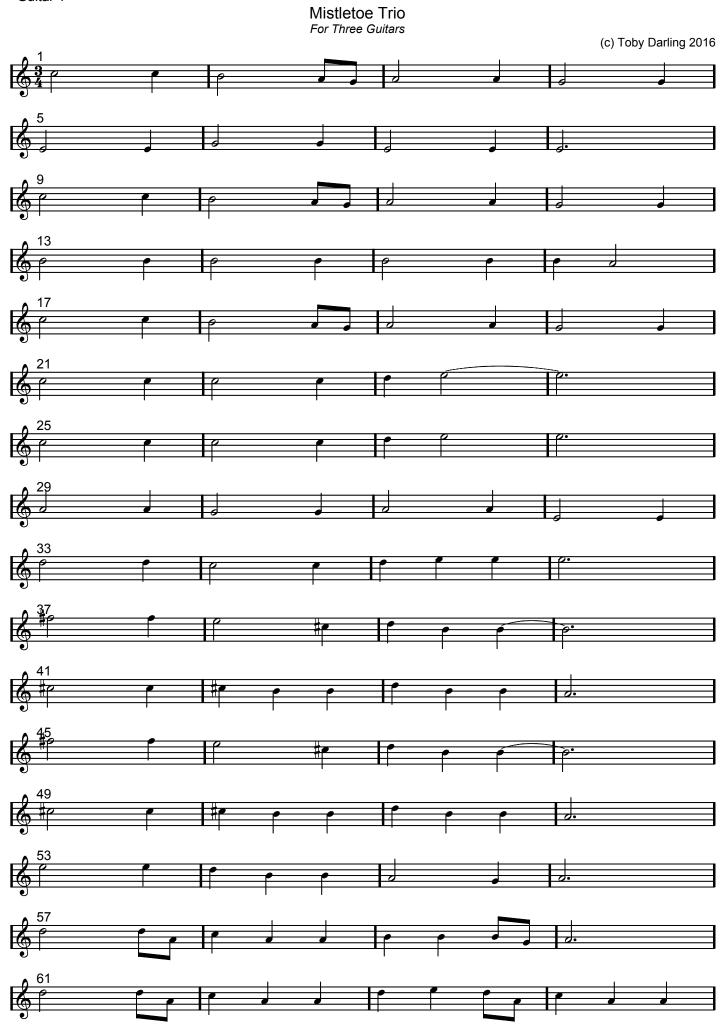

# Mistletoe Trio (174)

#### About the piece

Title: Mistletoe Trio [174]
Composer: Darling, Toby
Arranger: Darling, Toby

Copyright: Copyright © Toby Darling 2016 Creative Commons

Publisher:Darling, TobyInstrumentation:3 guitars (trio)Style:Modern classical