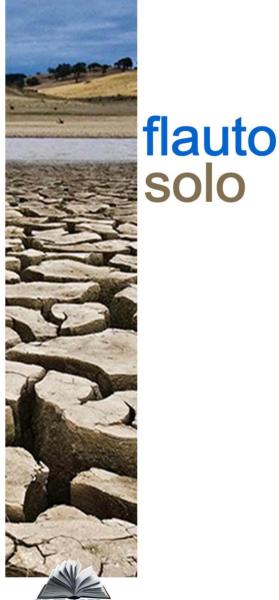

Note: Collective art installation made up of various elements placed in a specific space: the dried up portion of the bed of Lake Pergusa, a famous and mythological lake located in the heart of the island of Sicily in Italy, around 16 September 1988. The degradation environment was the contributing cause of the drought. Synthesis of different languages and

#### FLAUTO SOLO

L'energia pura diventa vita rimanendo energia-forme volanti e subacquee si destreggiano in danze tra gli elementi floreali

Nota: Installazione collettiva temporanea costituita da vari elementi disposti nello spazio - la larga porzione asciutta del fondale del lago di Pergusa (Enna), nei giorni intorno al 16 settembre 1988. Sintesi di linguaggi e mezzi espressivi diversi, con l'impiego di materiali grezzi e manipolati, di scritture estemporanee e di componenti sonore e musicali. Opere concepite appositamente per le quali lo specifico contesto è attivamente e indissolubilmente coinvolto nell'opera.