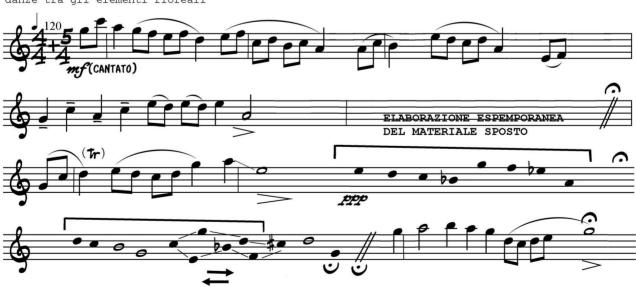

#### FLAUTO SOLO

L'energia pura diventa vita rimanendo energia-forme volanti e subacquee si destreggiano in danze tra gli elementi floreali

Nota: Installazione collettiva temporanea costituita da vari elementi disposti nello spazio - la larga porzione asciutta del fondale del lago di Pergusa (Enna), nei giorni intorno al 16 settembre 1988. Sintesi di linguaggi e mezzi espressivi diversi, con l'impiego di materiali grezzi e manipolati, di scritture estemporanee e di componenti sonore e musicali. Opere concepite appositamente per le quali lo specifico contesto è attivamente e indissolubilmente coinvolto nell'opera.