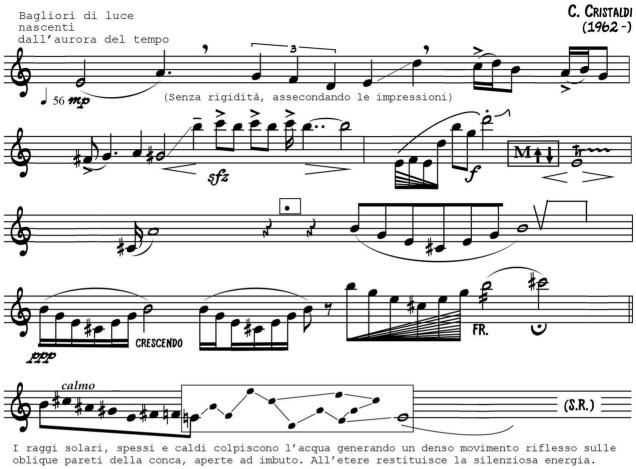

#### FLAUTO SOLO

L'energia pura diventa vita rimanendo energia-forme volanti e subacquee si destreggiano in danze tra gli elementi floreali

Nota: Installazione collettiva temporanea costituita da vari elementi disposti nello spazio - la larga porzione asciutta del fondale del lago di Pergusa (Enna), nei giorni intorno al 16 settembre 1988. Sintesi di linguaggi e mezzi espressivi diversi, con l'impiego di materiali grezzi e manipolati, di scritture estemporanee e di componenti sonore e musicali. Opere concepite appositamente per le quali lo specifico contesto è attivamente e indissolubilmente coinvolto nell'opera.