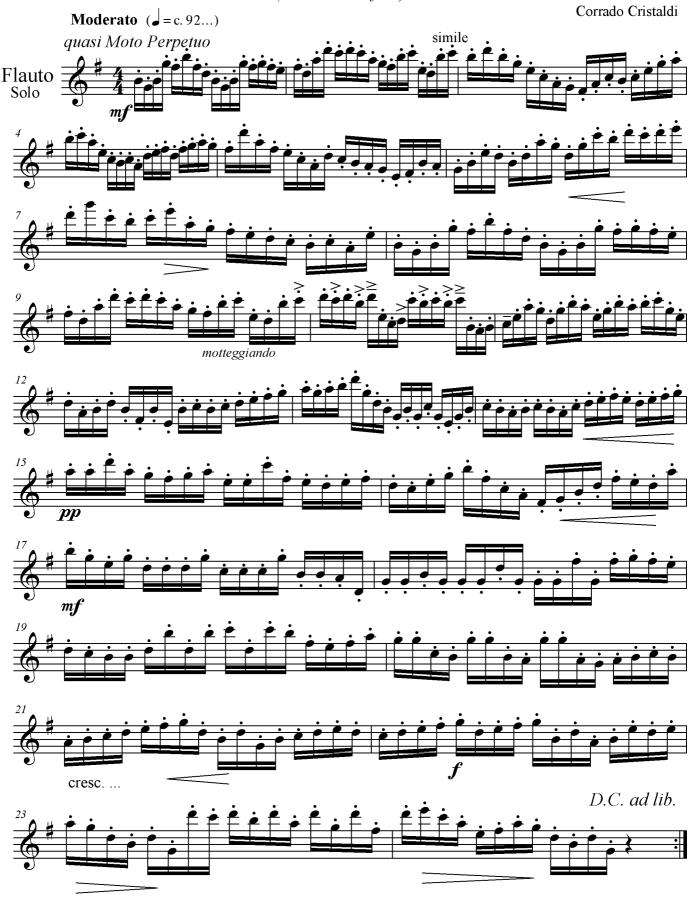

## Arpeggio (Quasi moto perpetuo)

### **About the piece**

Title: Arpeggio [Quasi moto perpetuo]

Composer: Cristaldi, Corrado Arranger: Cristaldi, Corrado

Copyright: Copyright © Corrado Cristaldi

Publisher: Cristaldi, Corrado

**Instrumentation:** Flute solo **Style:** Studies

Comment: Studio for flute

# ARPEGGIO (non c'è mai fine)

L'esecuzione del presente brano è consigliata per il "riscaldamento" dello staccato, prima di una sessione di studio.

All'occorrenza possono essere applicate opportune varianti.