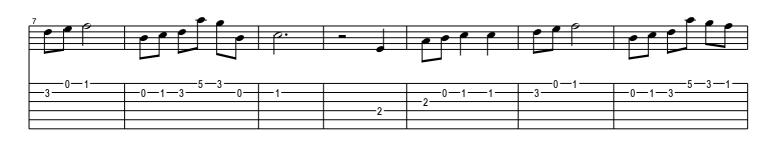

### About the piece

Title: Valse en La Mineur [Waltz in A minor]

**Composer:** Chopin, Frédéric **Arranger:** Delahaye, Thomas

Copyright: Copyright © Thomas Delahaye

**Publisher:** Delahaye, Thomas **Instrumentation:** Guitar solo (with tabs)

# Valse en La mineur

( mélodie du début ) Frederic Chopin