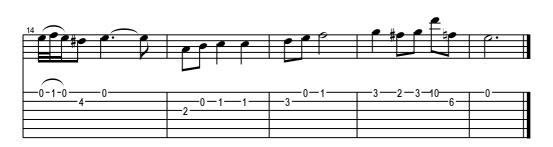

### About the piece

Title: Valse en La Mineur [Waltz in A minor]

**Composer:** Chopin, Frédéric **Arranger:** Delahaye, Thomas

Copyright: Copyright © Thomas Delahaye

**Publisher:** Delahaye, Thomas **Instrumentation:** Guitar solo (with tabs)

# Valse en La mineur

( mélodie du début ) Frederic Chopin