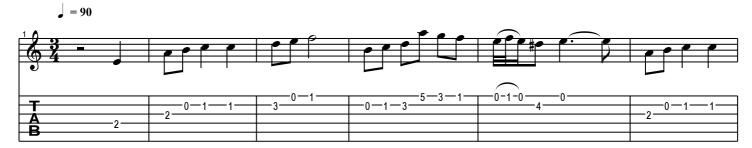

### About the piece

Title: Valse en La Mineur [Waltz in A minor]

**Composer:** Chopin, Frédéric **Arranger:** Delahaye, Thomas

Copyright: Copyright © Thomas Delahaye

**Publisher:** Delahaye, Thomas **Instrumentation:** Guitar solo (with tabs)

# Valse en La mineur

( mélodie du début ) Frederic Chopin