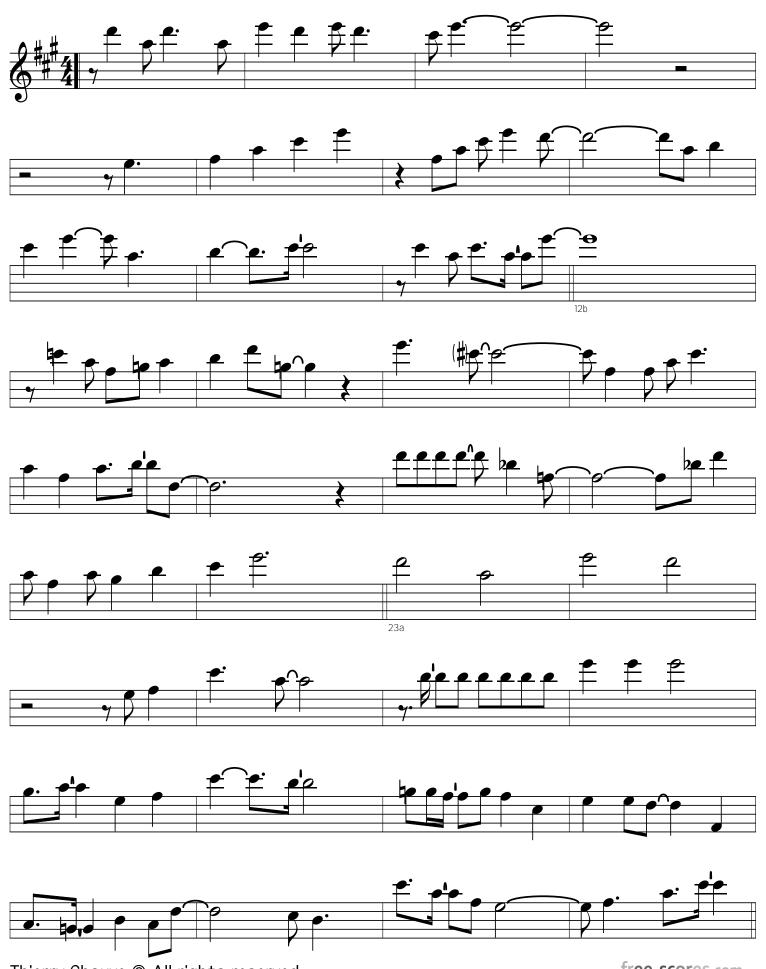

## About the piece

Title: Sourire proche Composer: Chauve, Thierry Arranger: Chauve, Thierry

Copyright: Thierry Chauve © All rights reserved

Publisher: Chauve, Thierry Instrumentation: Piano and Orchestra Modern classical Style:

# Sourire proche

Guitare solo

Musique de Thierry Chauve

Thierry Chauve © All rights reserved

free-scores.com