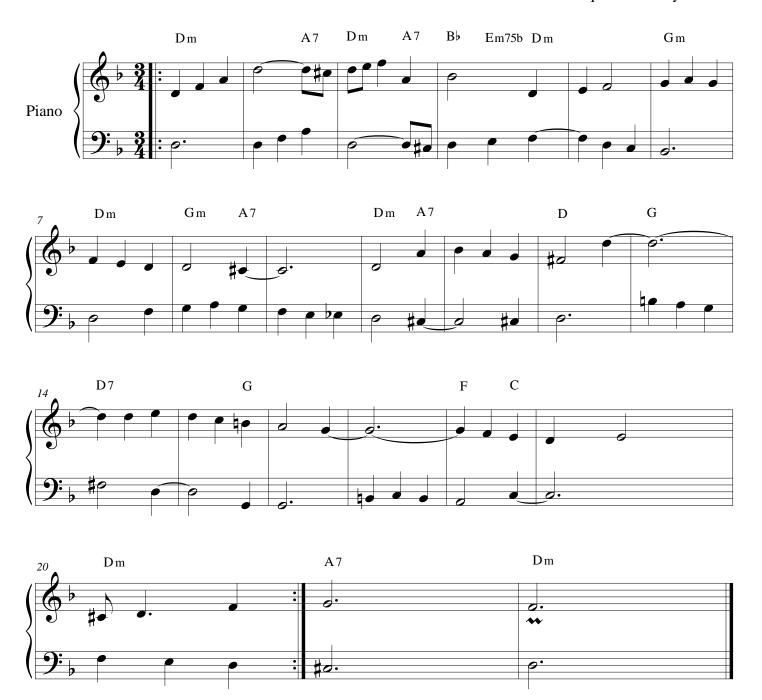

#### About the piece

Title: Sensible Samedi
Composer: Chauve, Thierry
Arranger: Chauve, Thierry

Copyright: Thierry Chauve © All rights reserved

Publisher:Chauve, ThierryInstrumentation:Piano soloStyle:Classical

# Sensible Samedi

## Musique de Thierry Chauve