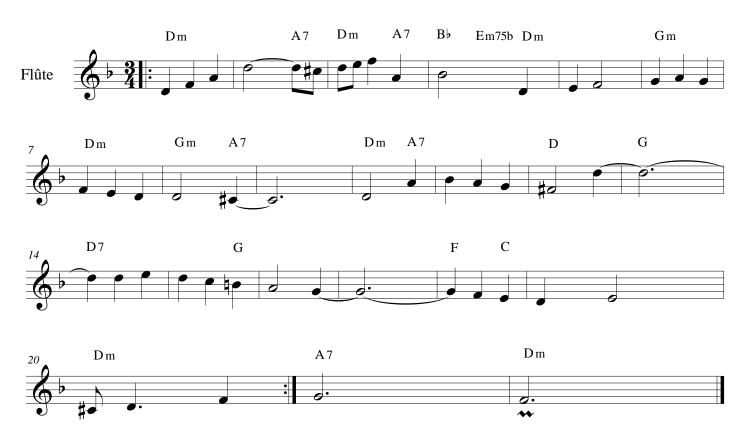

#### About the piece

Title: Sensible Samedi 2 Composer: Chauve, Thierry Arranger: Chauve, Thierry

Copyright: Thierry Chauve © All rights reserved

Publisher: Chauve, Thierry Instrumentation: Flute, Piano, Bass

# Sensible Samedi 2

Musique de Thierry Chauve