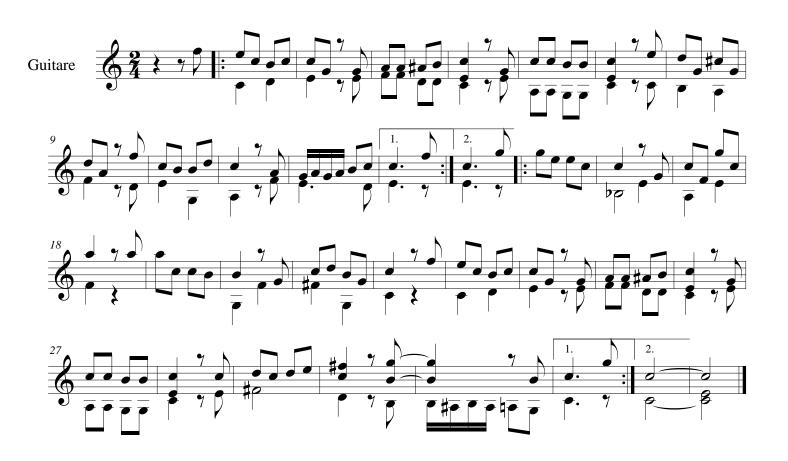

#### About the piece

Title: Retour à la Source Composer: Chauve, Thierry Arranger: Chauve, Thierry

Copyright: Thierry Chauve © All rights reserved

Publisher: Chauve, Thierry

Instrumentation: Guitar solo (standard notation)

# Retour à la Source

Musique de Thierry Chauve