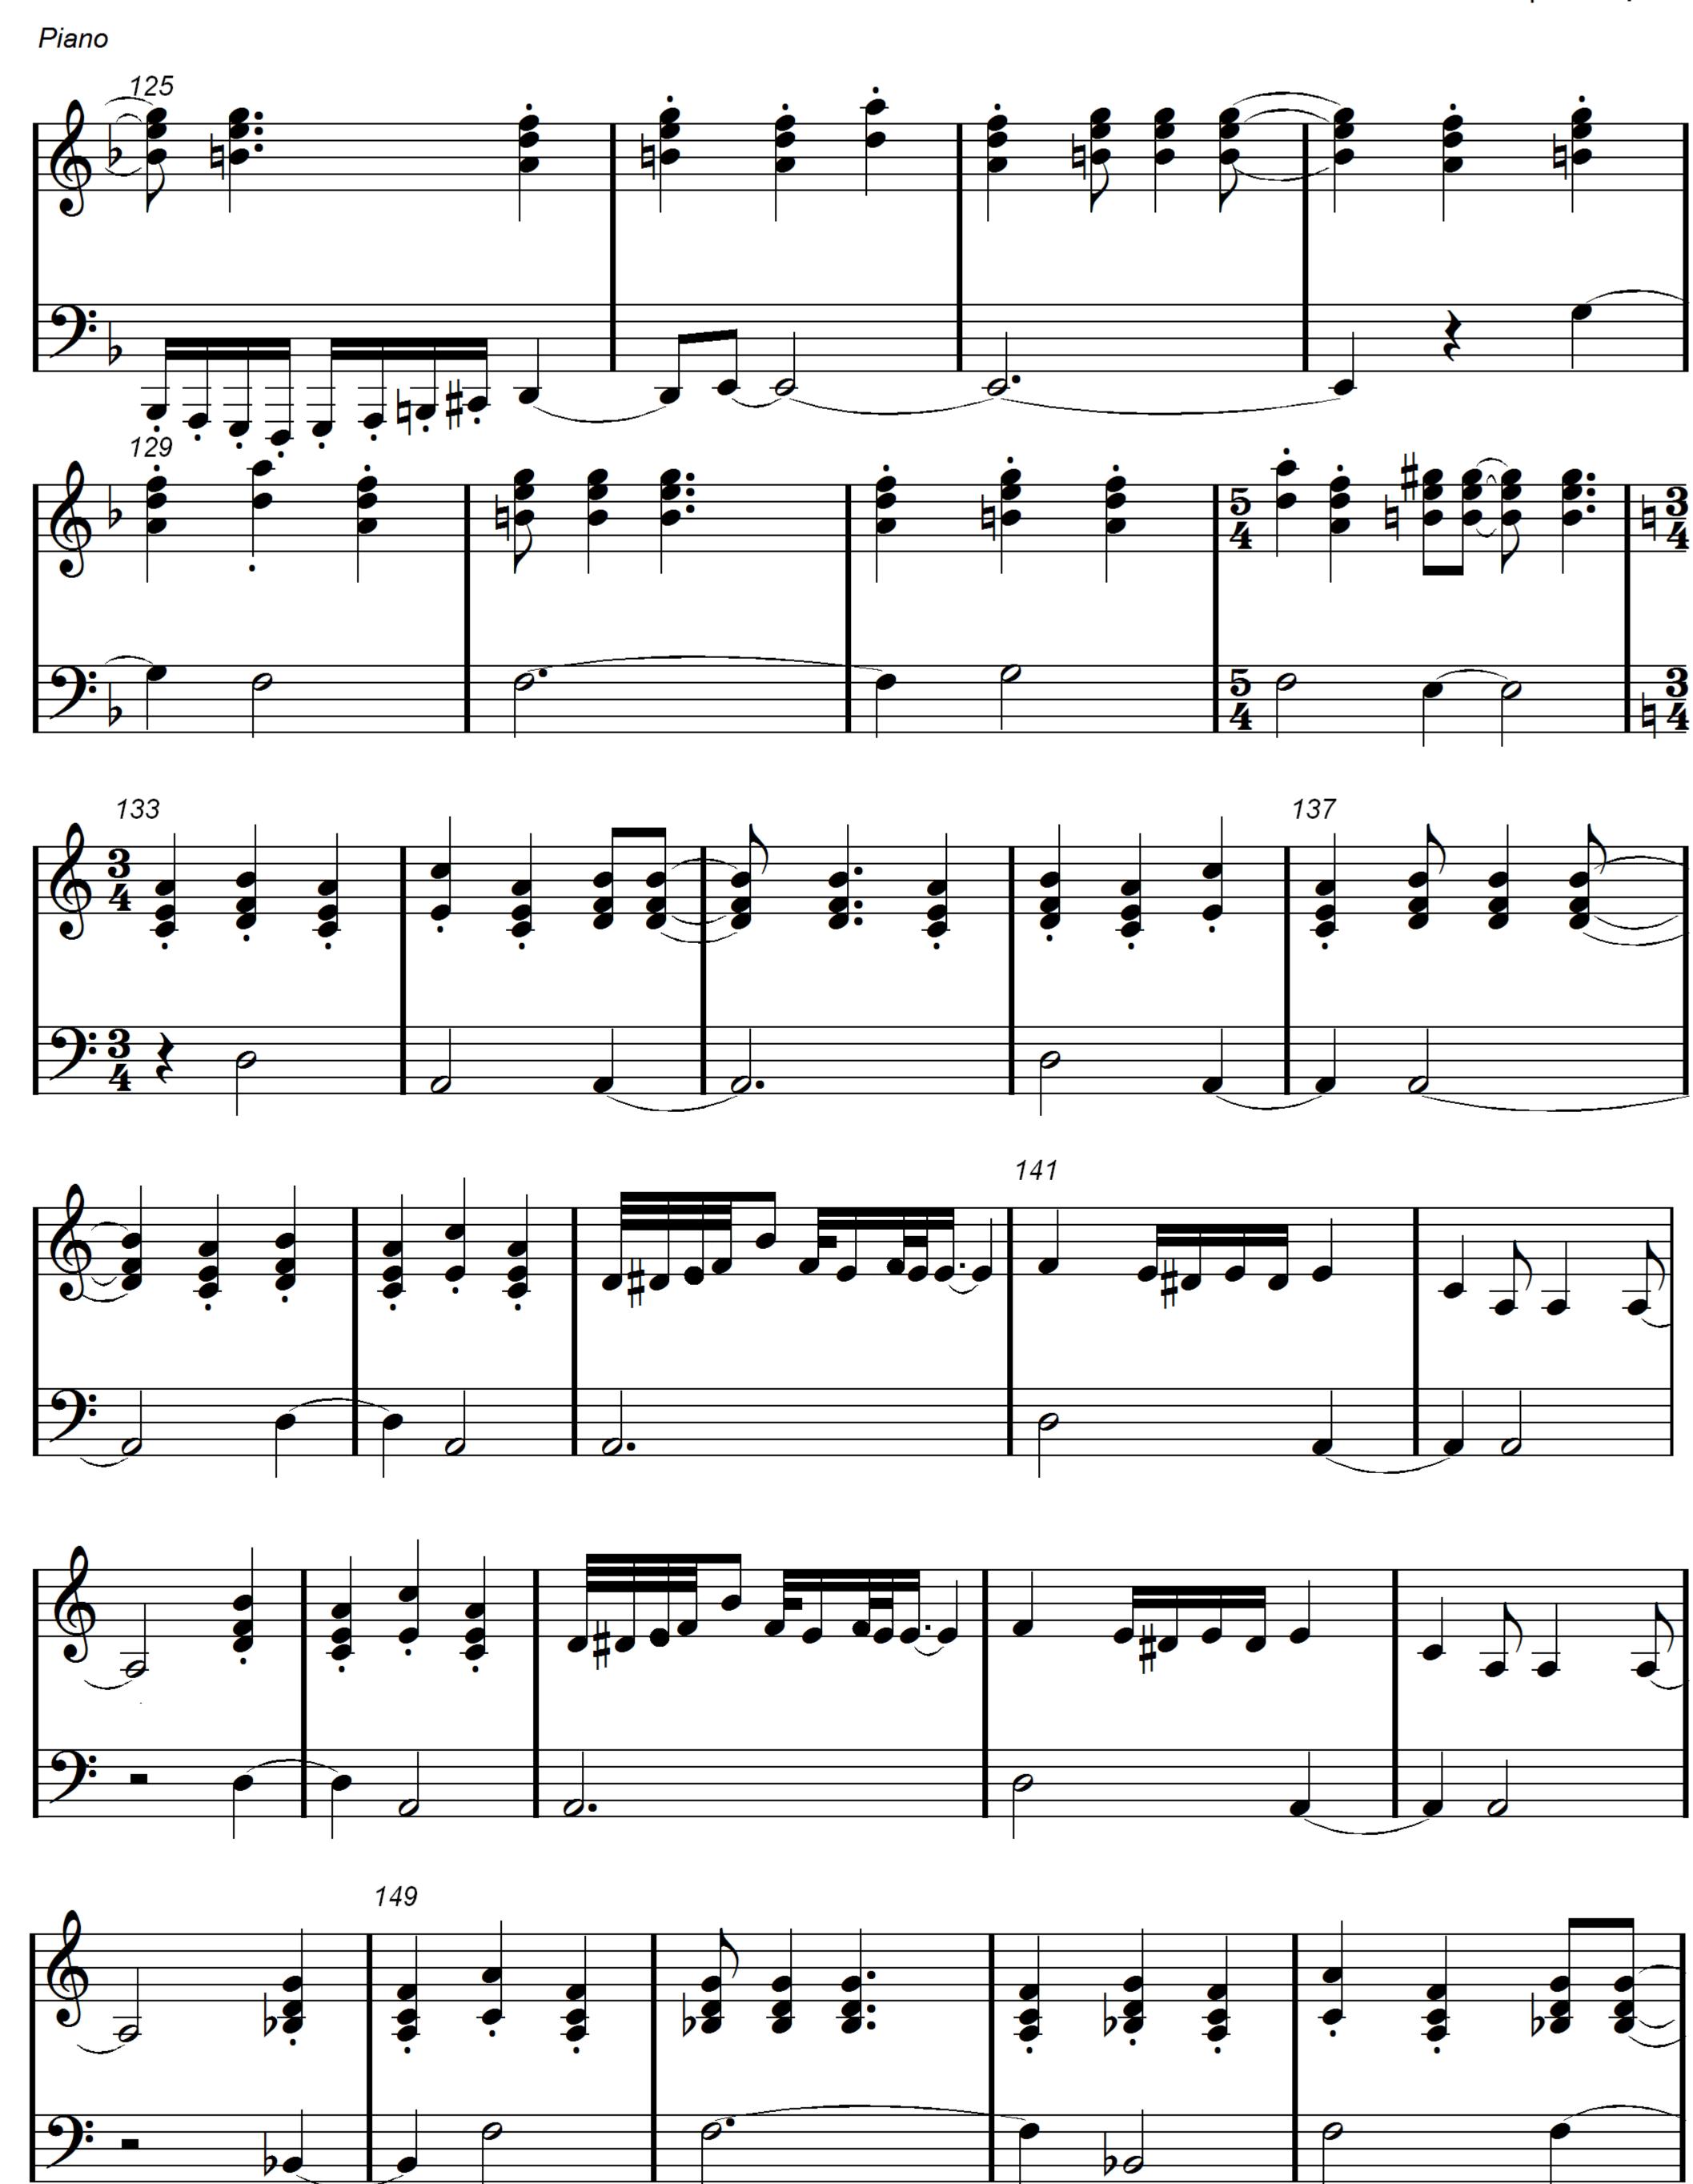

, harmony and couterpoint at the university. Ive also played in different bands as guitarist, pianist and singer.

Artist page: https://www.free-scores.com/Download-PDF-Sheet-Music-thierry-chauve.htm

## About the piece



Title: Reine Lisa aime le piano

Composer: Chauve, Thierry

Copyright: Thierry Chauve © All rights reserved

Instrumentation: Piano solo Style: Classical

## Thierry Chauve on free-scores.com



This sheet music requires an authorization

- for public performances
- for use by teachers

Buy this license at:

https://www.free-scores.com//licence-partition-uk.php?partition=39546



- listen to the audio
- share your interpretation
- comment
- pay the licence
- contact the artist

First added the : 2011-12-09 Last update : 2011-12-09 12:58:31 tree-scores.com