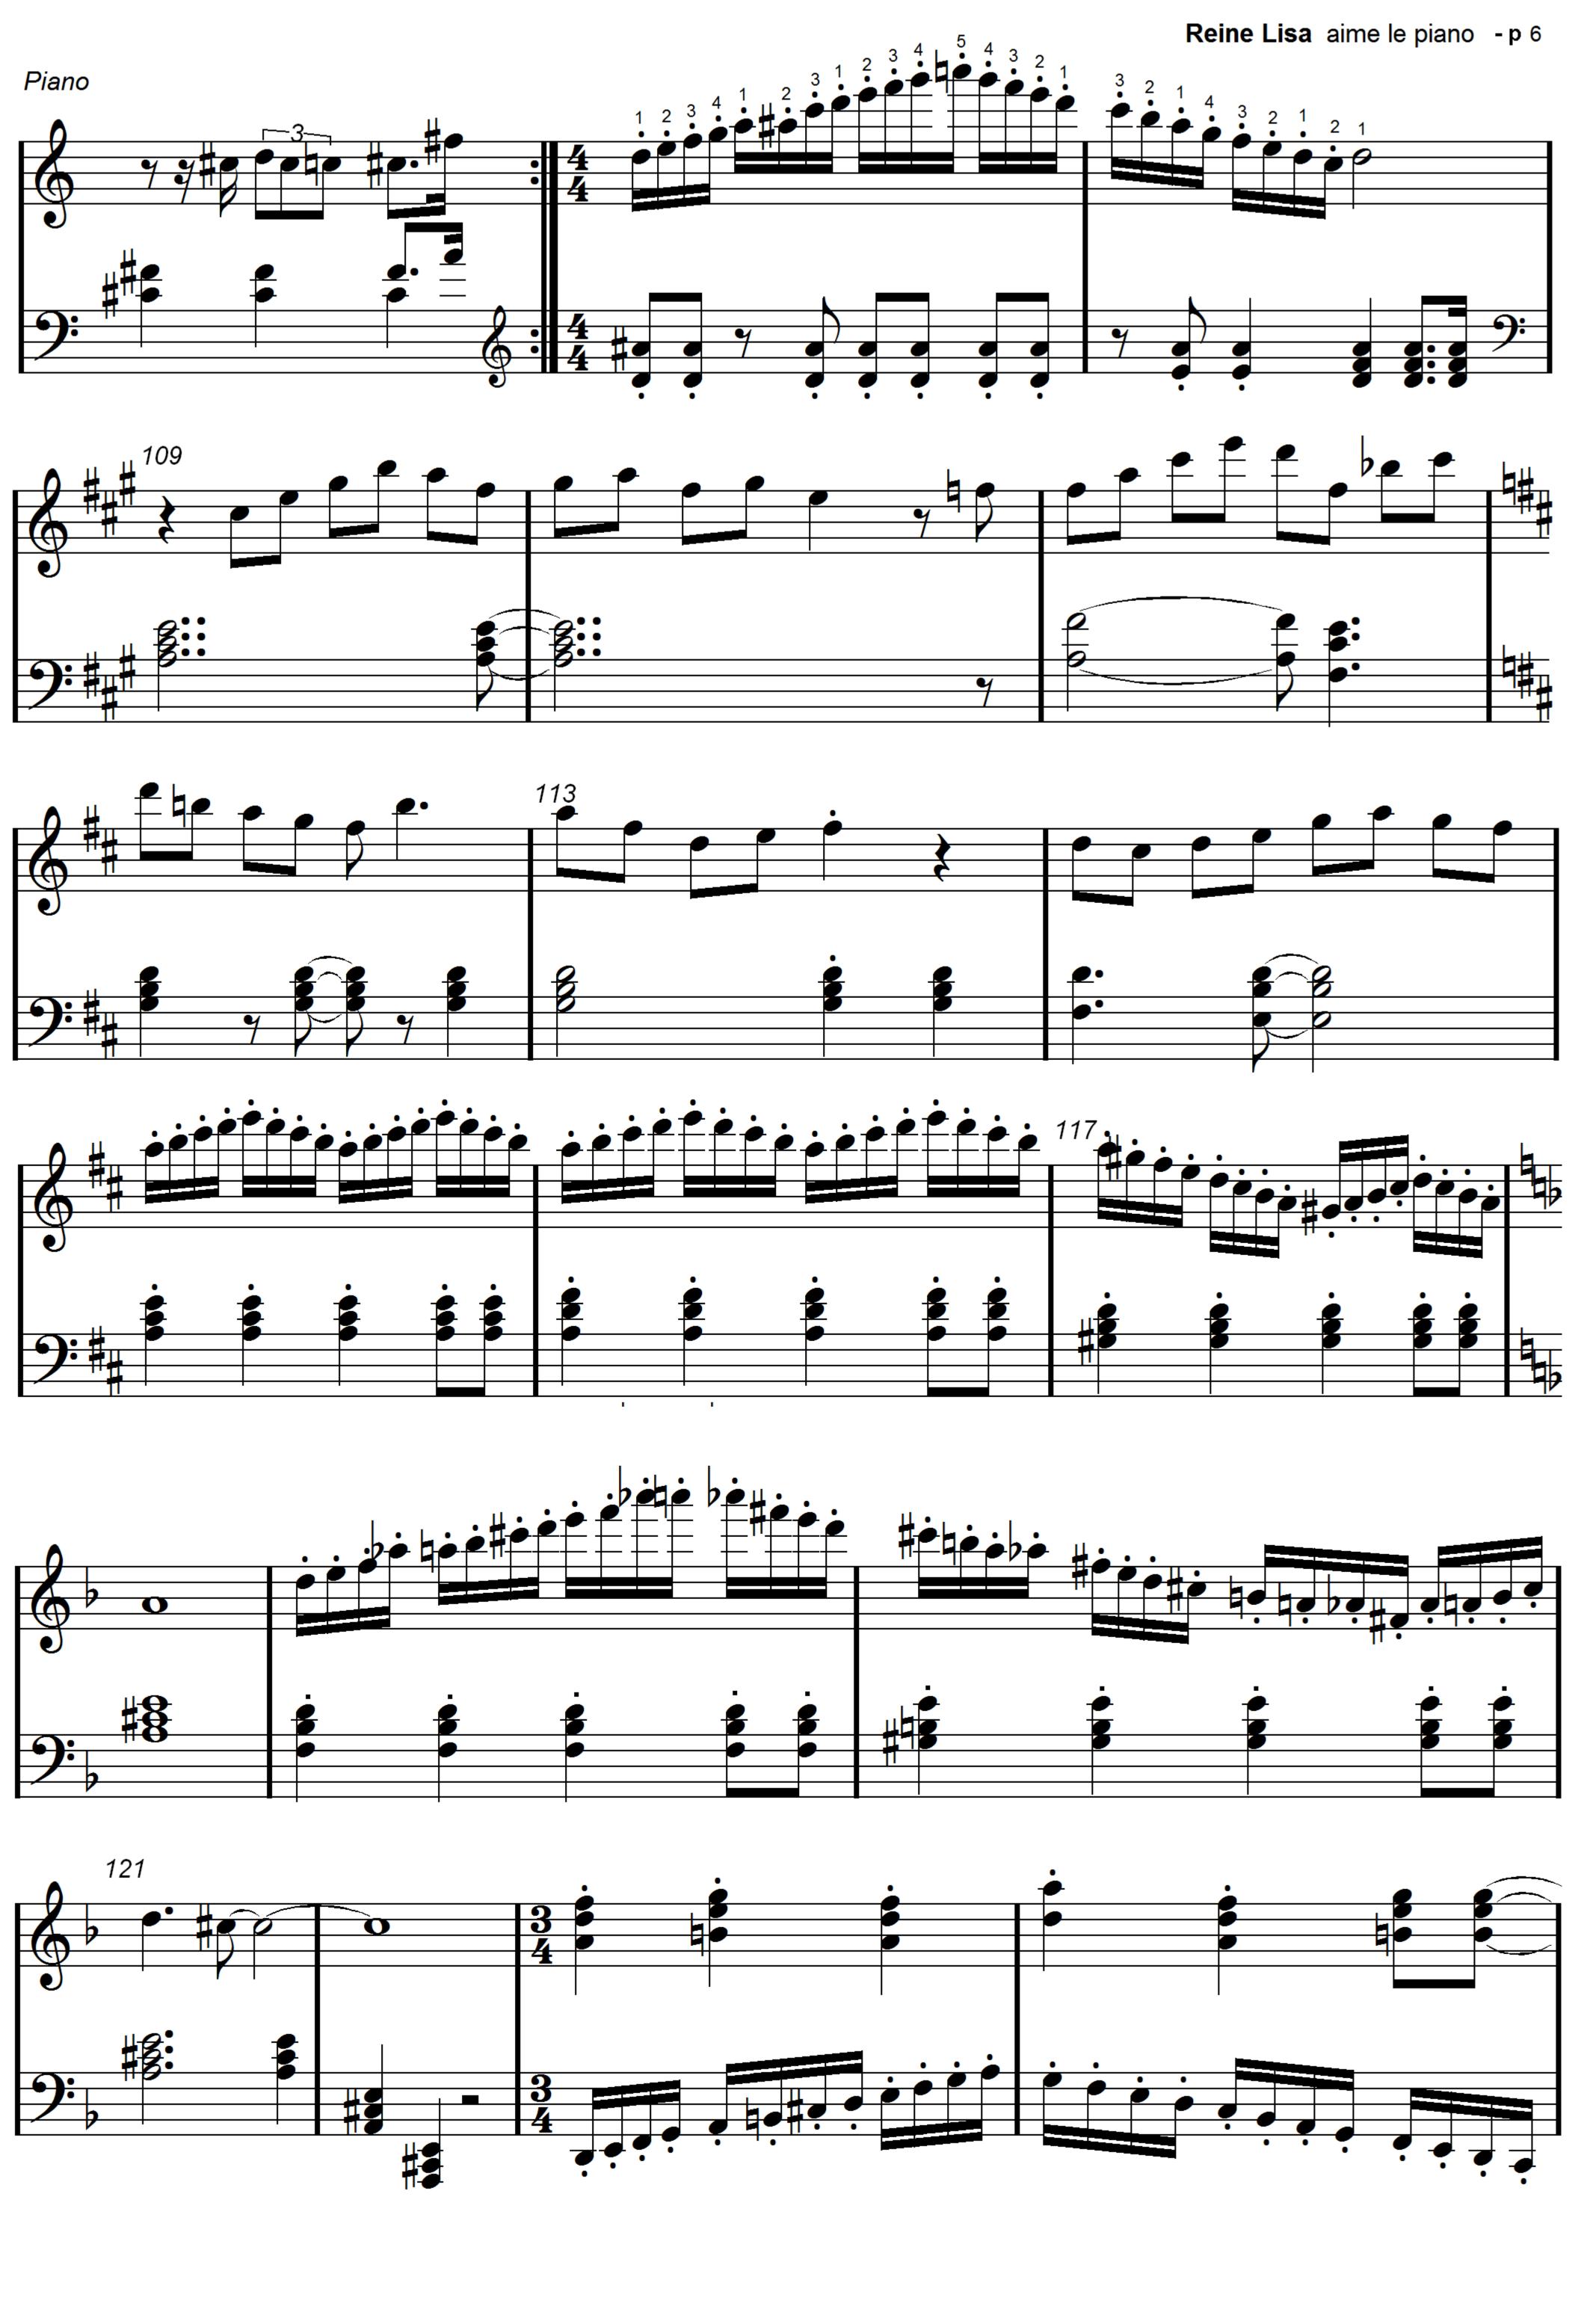

on, harmony and couterpoint at the university. Ive also played in different bands as guitarist, pianist and singer.

Artist page: https://www.free-scores.com/Download-PDF-Sheet-Music-thierry-chauve.htm

## About the piece



Title: Reine Lisa aime le piano

Composer: Chauve, Thierry

Copyright: Thierry Chauve © All rights reserved

Instrumentation: Piano solo Style: Classical

## Thierry Chauve on free-scores.com



This sheet music requires an authorization

- for public performances
- for use by teachers

Buy this license at:

https://www.free-scores.com//licence-partition-uk.php?partition=39546



- listen to the audio
- share your interpretation
- comment
- pay the licence
- contact the artist

First added the : 2011-12-09 Last update : 2011-12-09 12:58:31 tree-scores.com