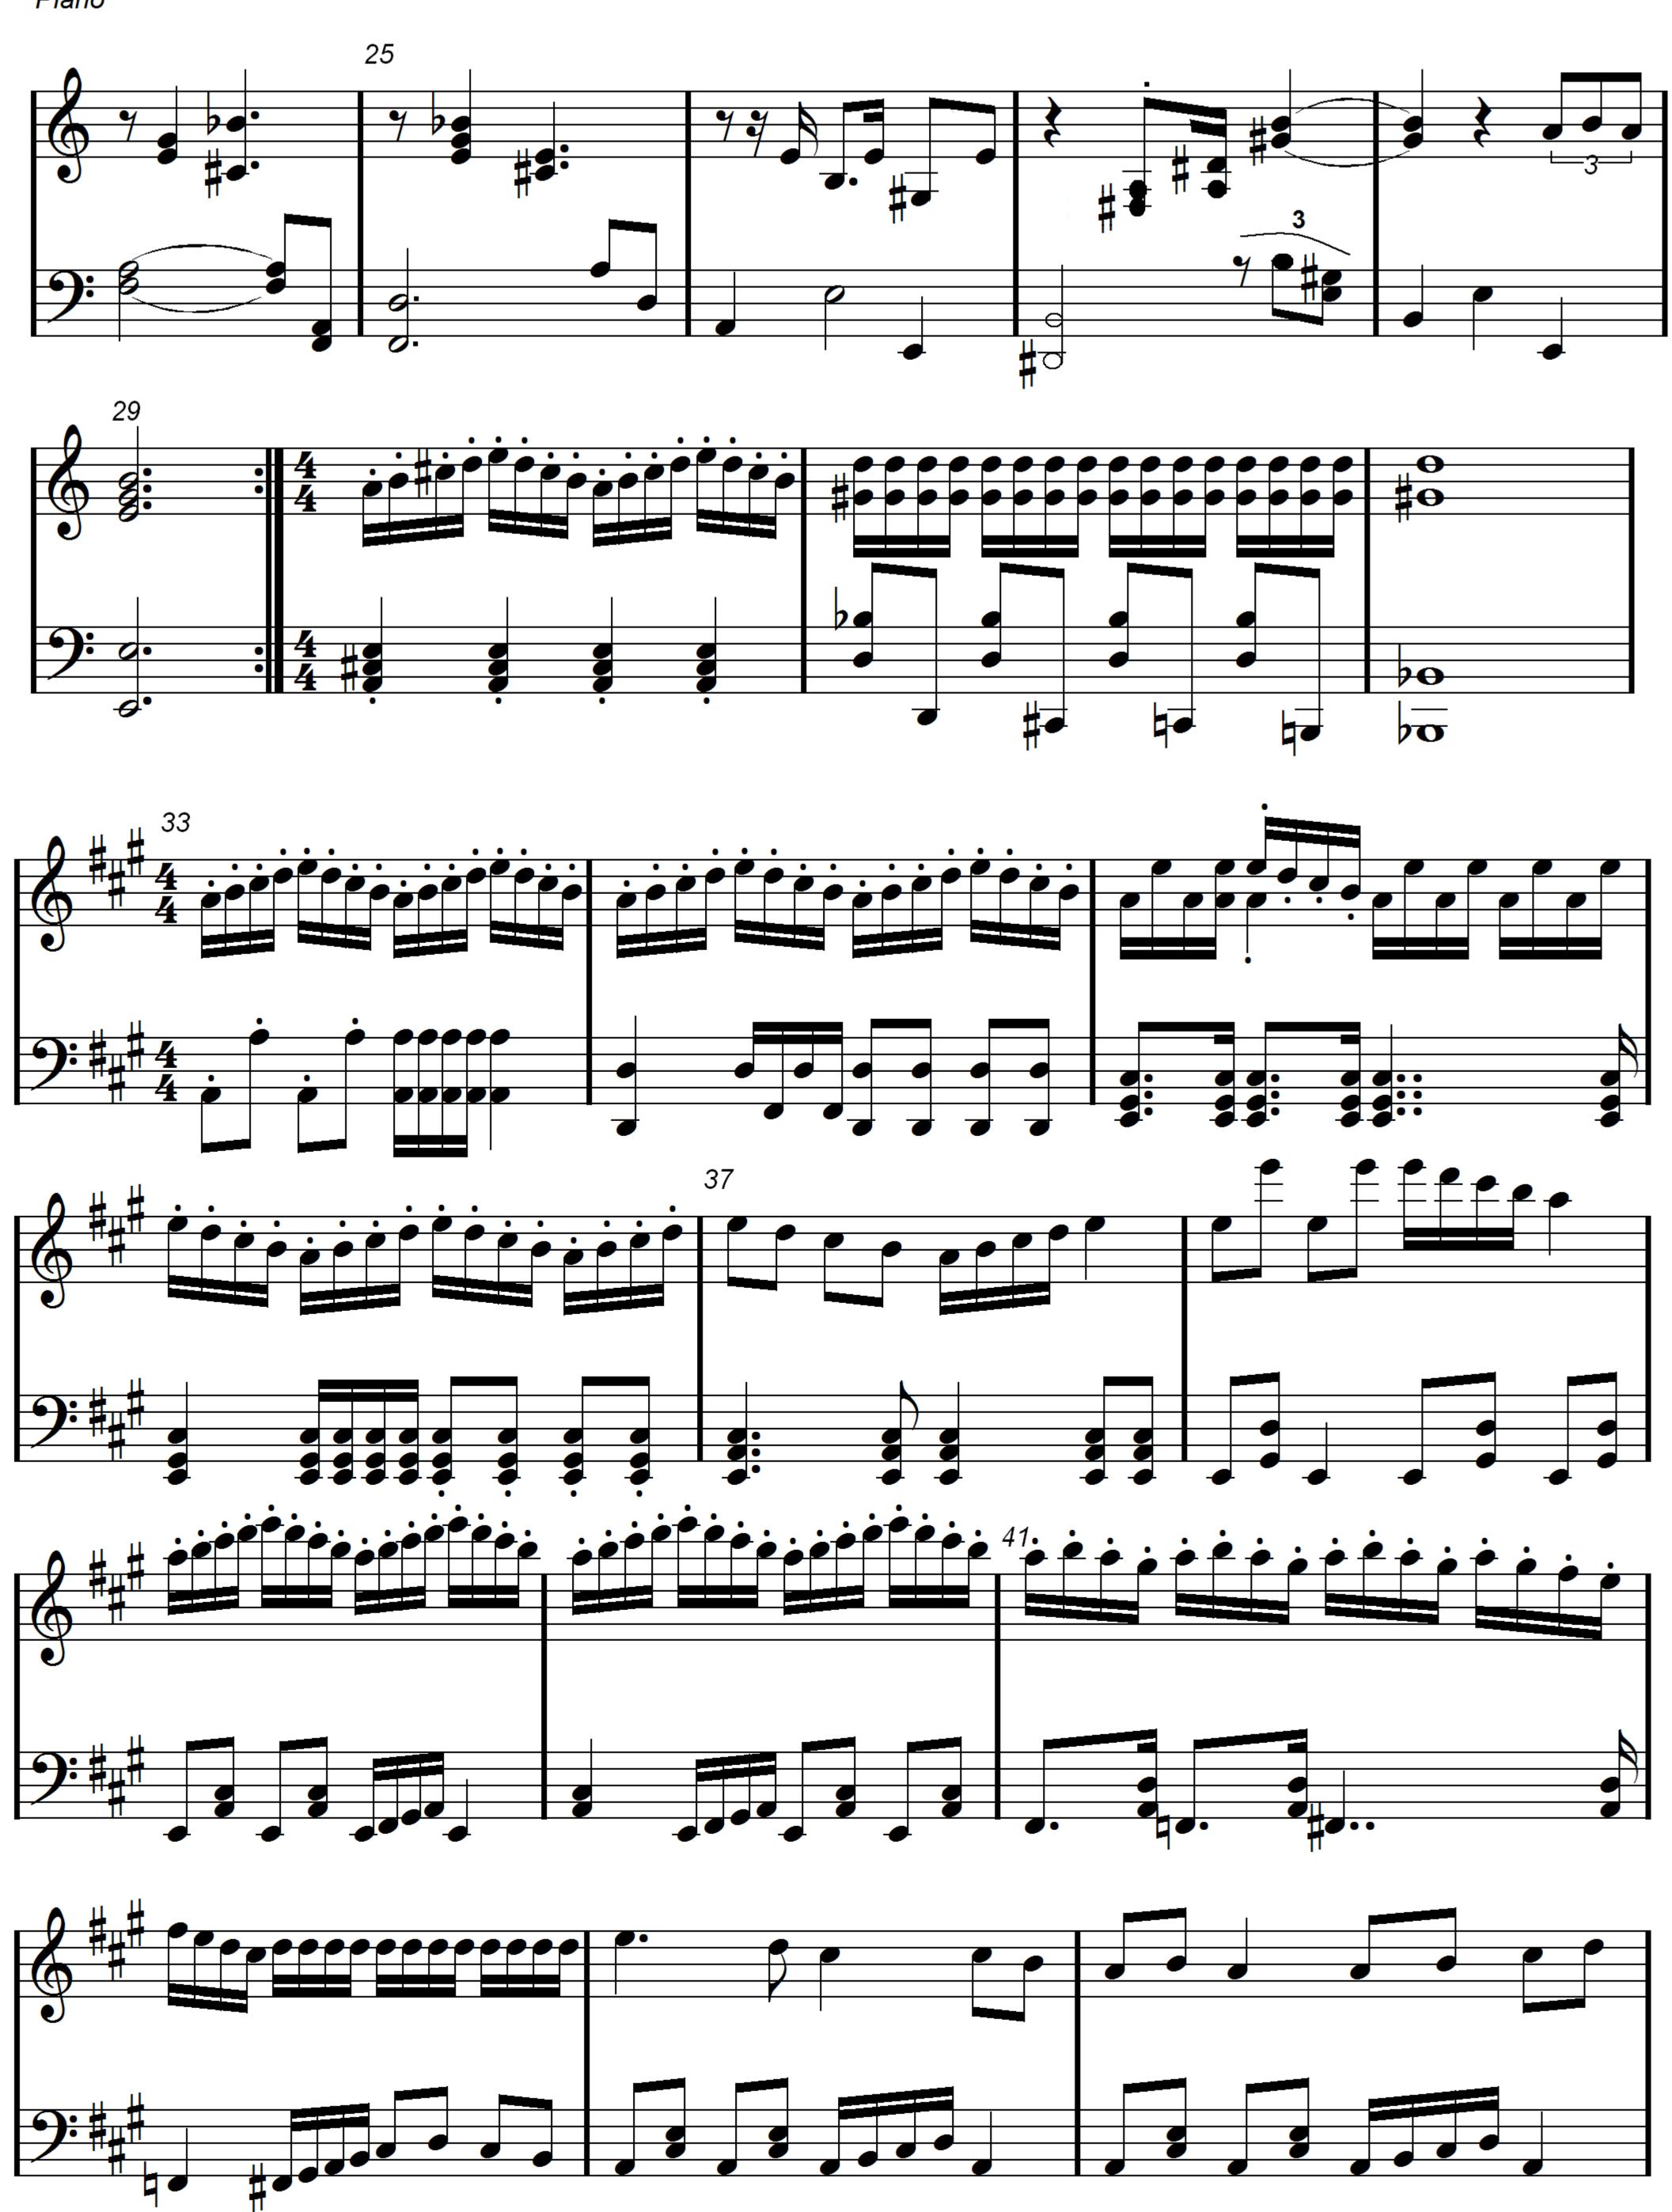

## Reine Lisa aime le piano

## About the piece

Title: Reine Lisa aime le piano

Composer: Chauve, Thierry

Copyright: Thierry Chauve © All rights reserved

Instrumentation: Piano solo Style: Classical