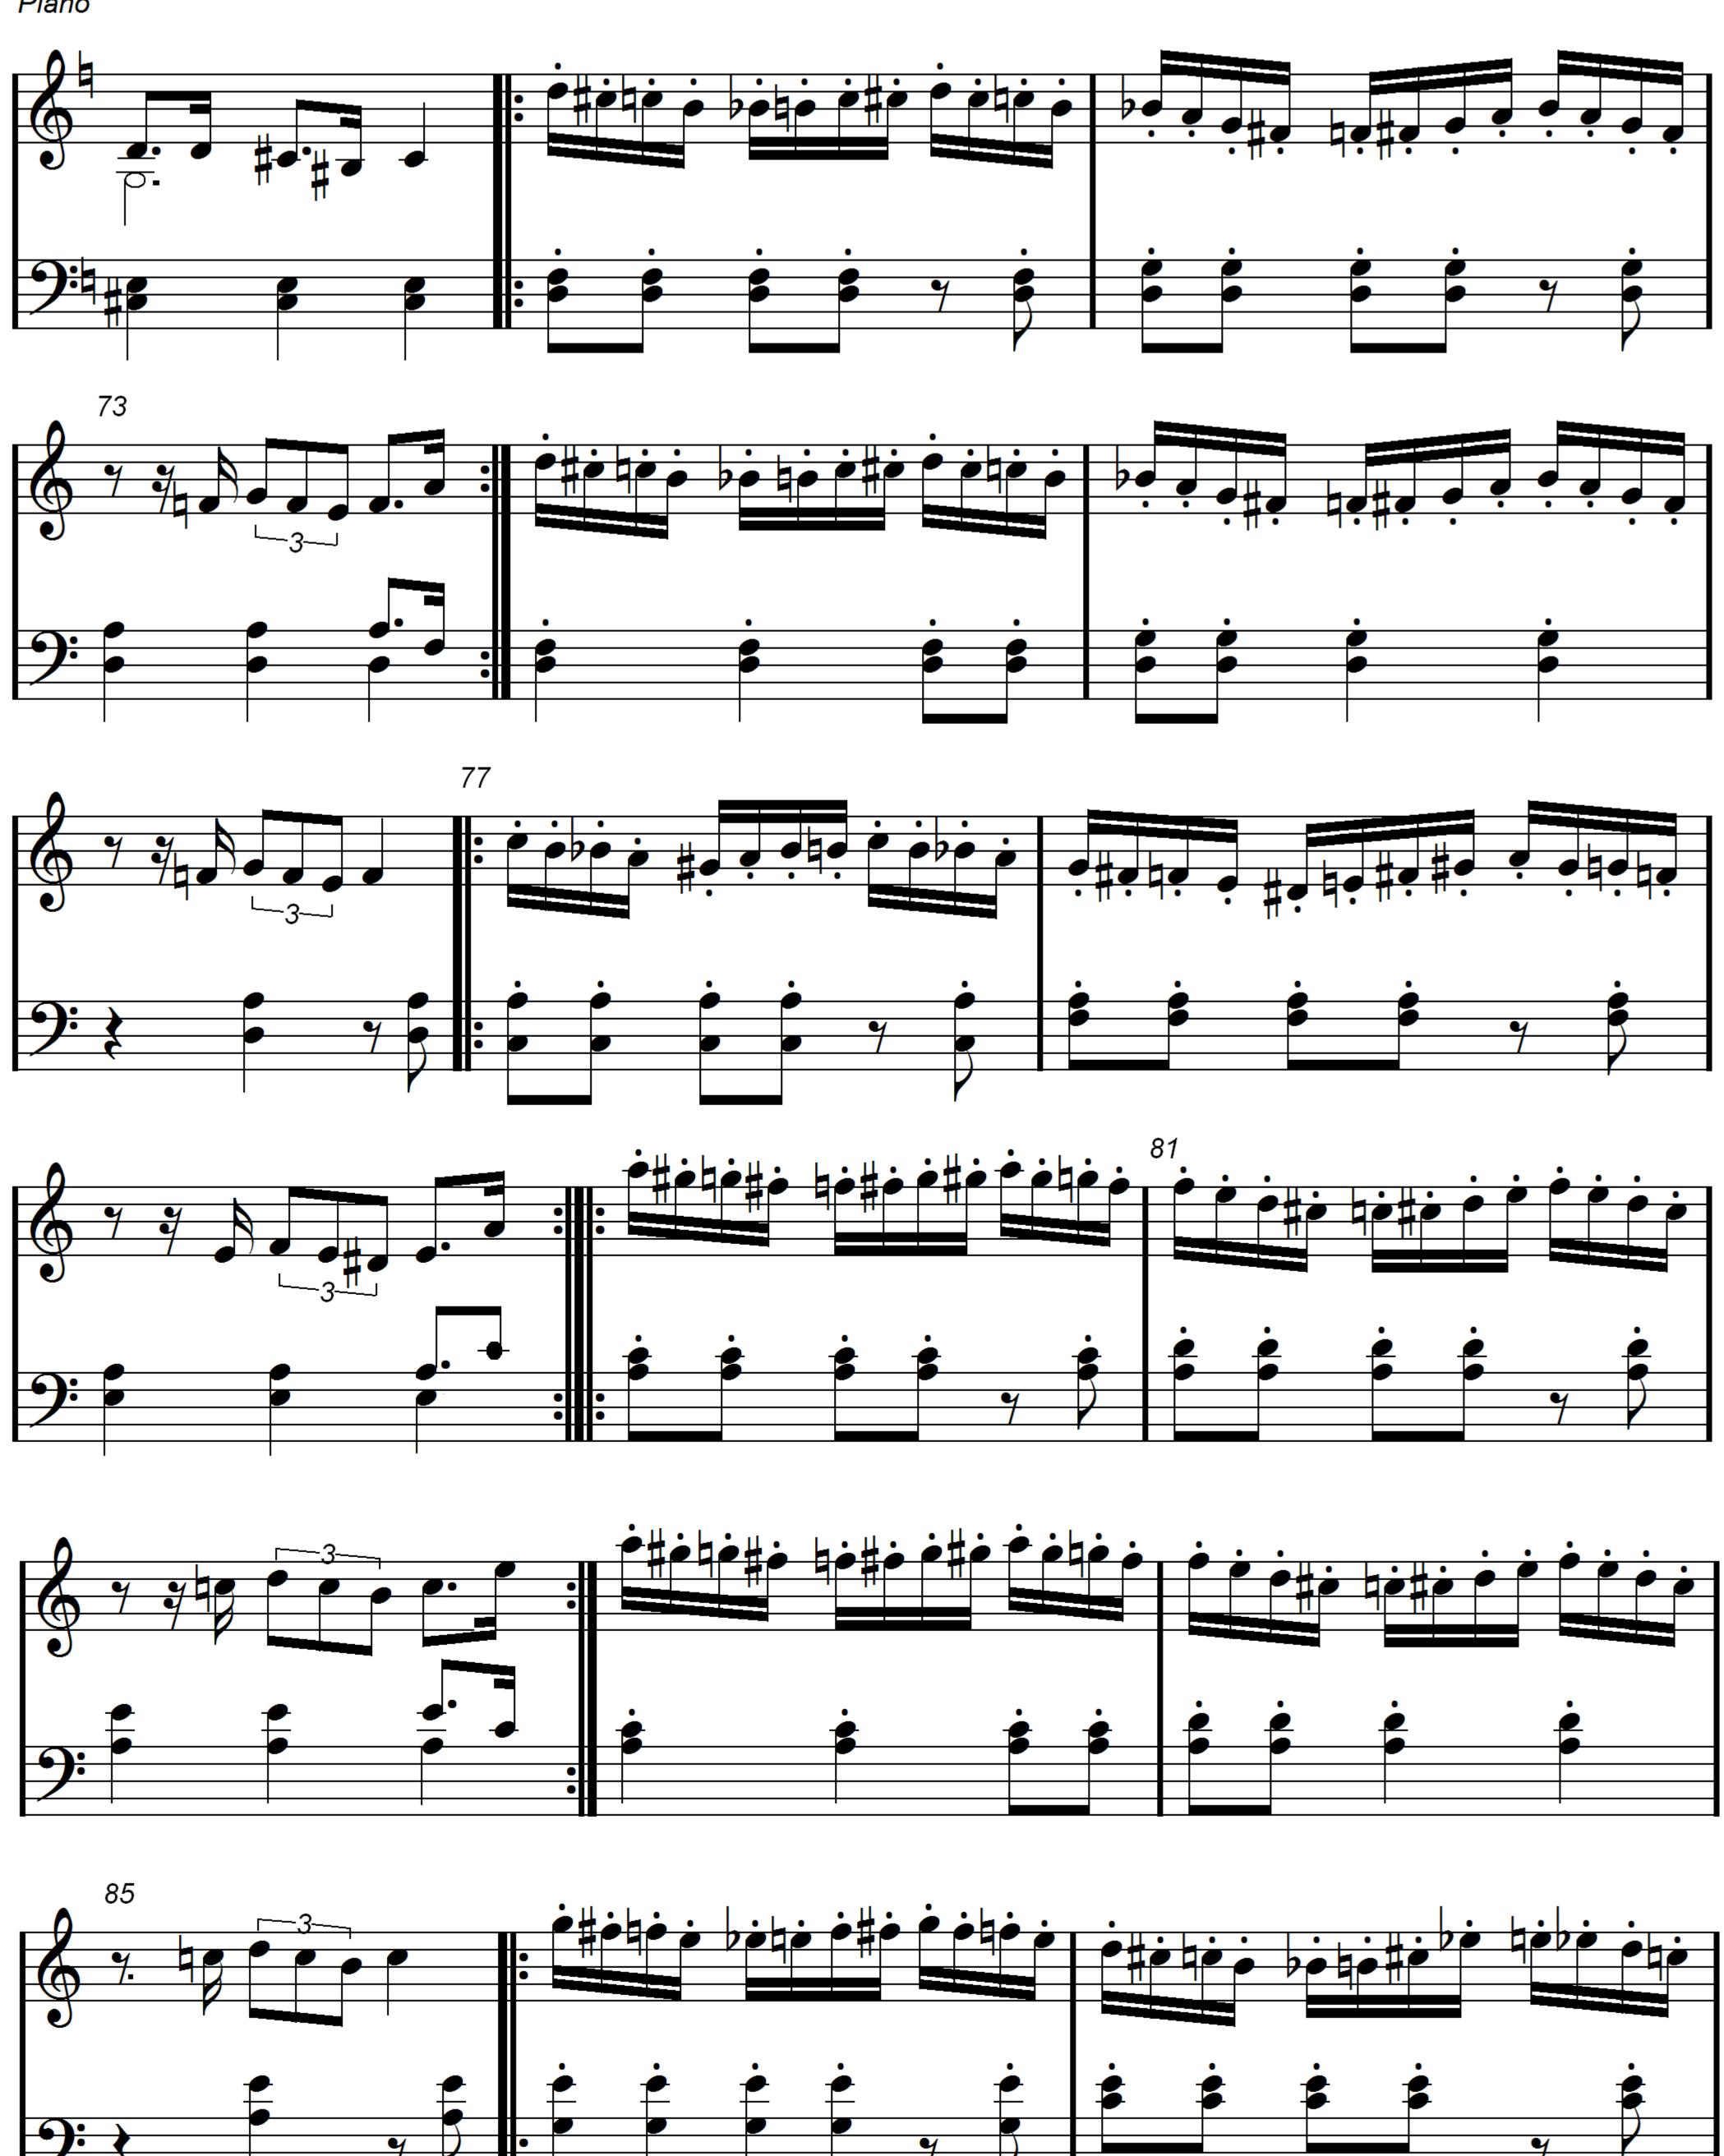

sition, harmony and couterpoint at the university. Ive also played in different bands as guitarist, pianist and singer.

Artist page: https://www.free-scores.com/Download-PDF-Sheet-Music-thierry-chauve.htm

## About the piece



Title: Reine Lisa aime le piano

Composer: Chauve, Thierry

Copyright: Thierry Chauve © All rights reserved

Instrumentation: Piano solo Style: Classical

## Thierry Chauve on free-scores.com



This sheet music requires an authorization

- for public performances
- for use by teachers

Buy this license at:

https://www.free-scores.com//licence-partition-uk.php?partition=39546



- listen to the audio
- share your interpretation
- comment
- pay the licence
- contact the artist

First added the : 2011-12-09 Last update : 2011-12-09 12:58:31 tree-scores.com