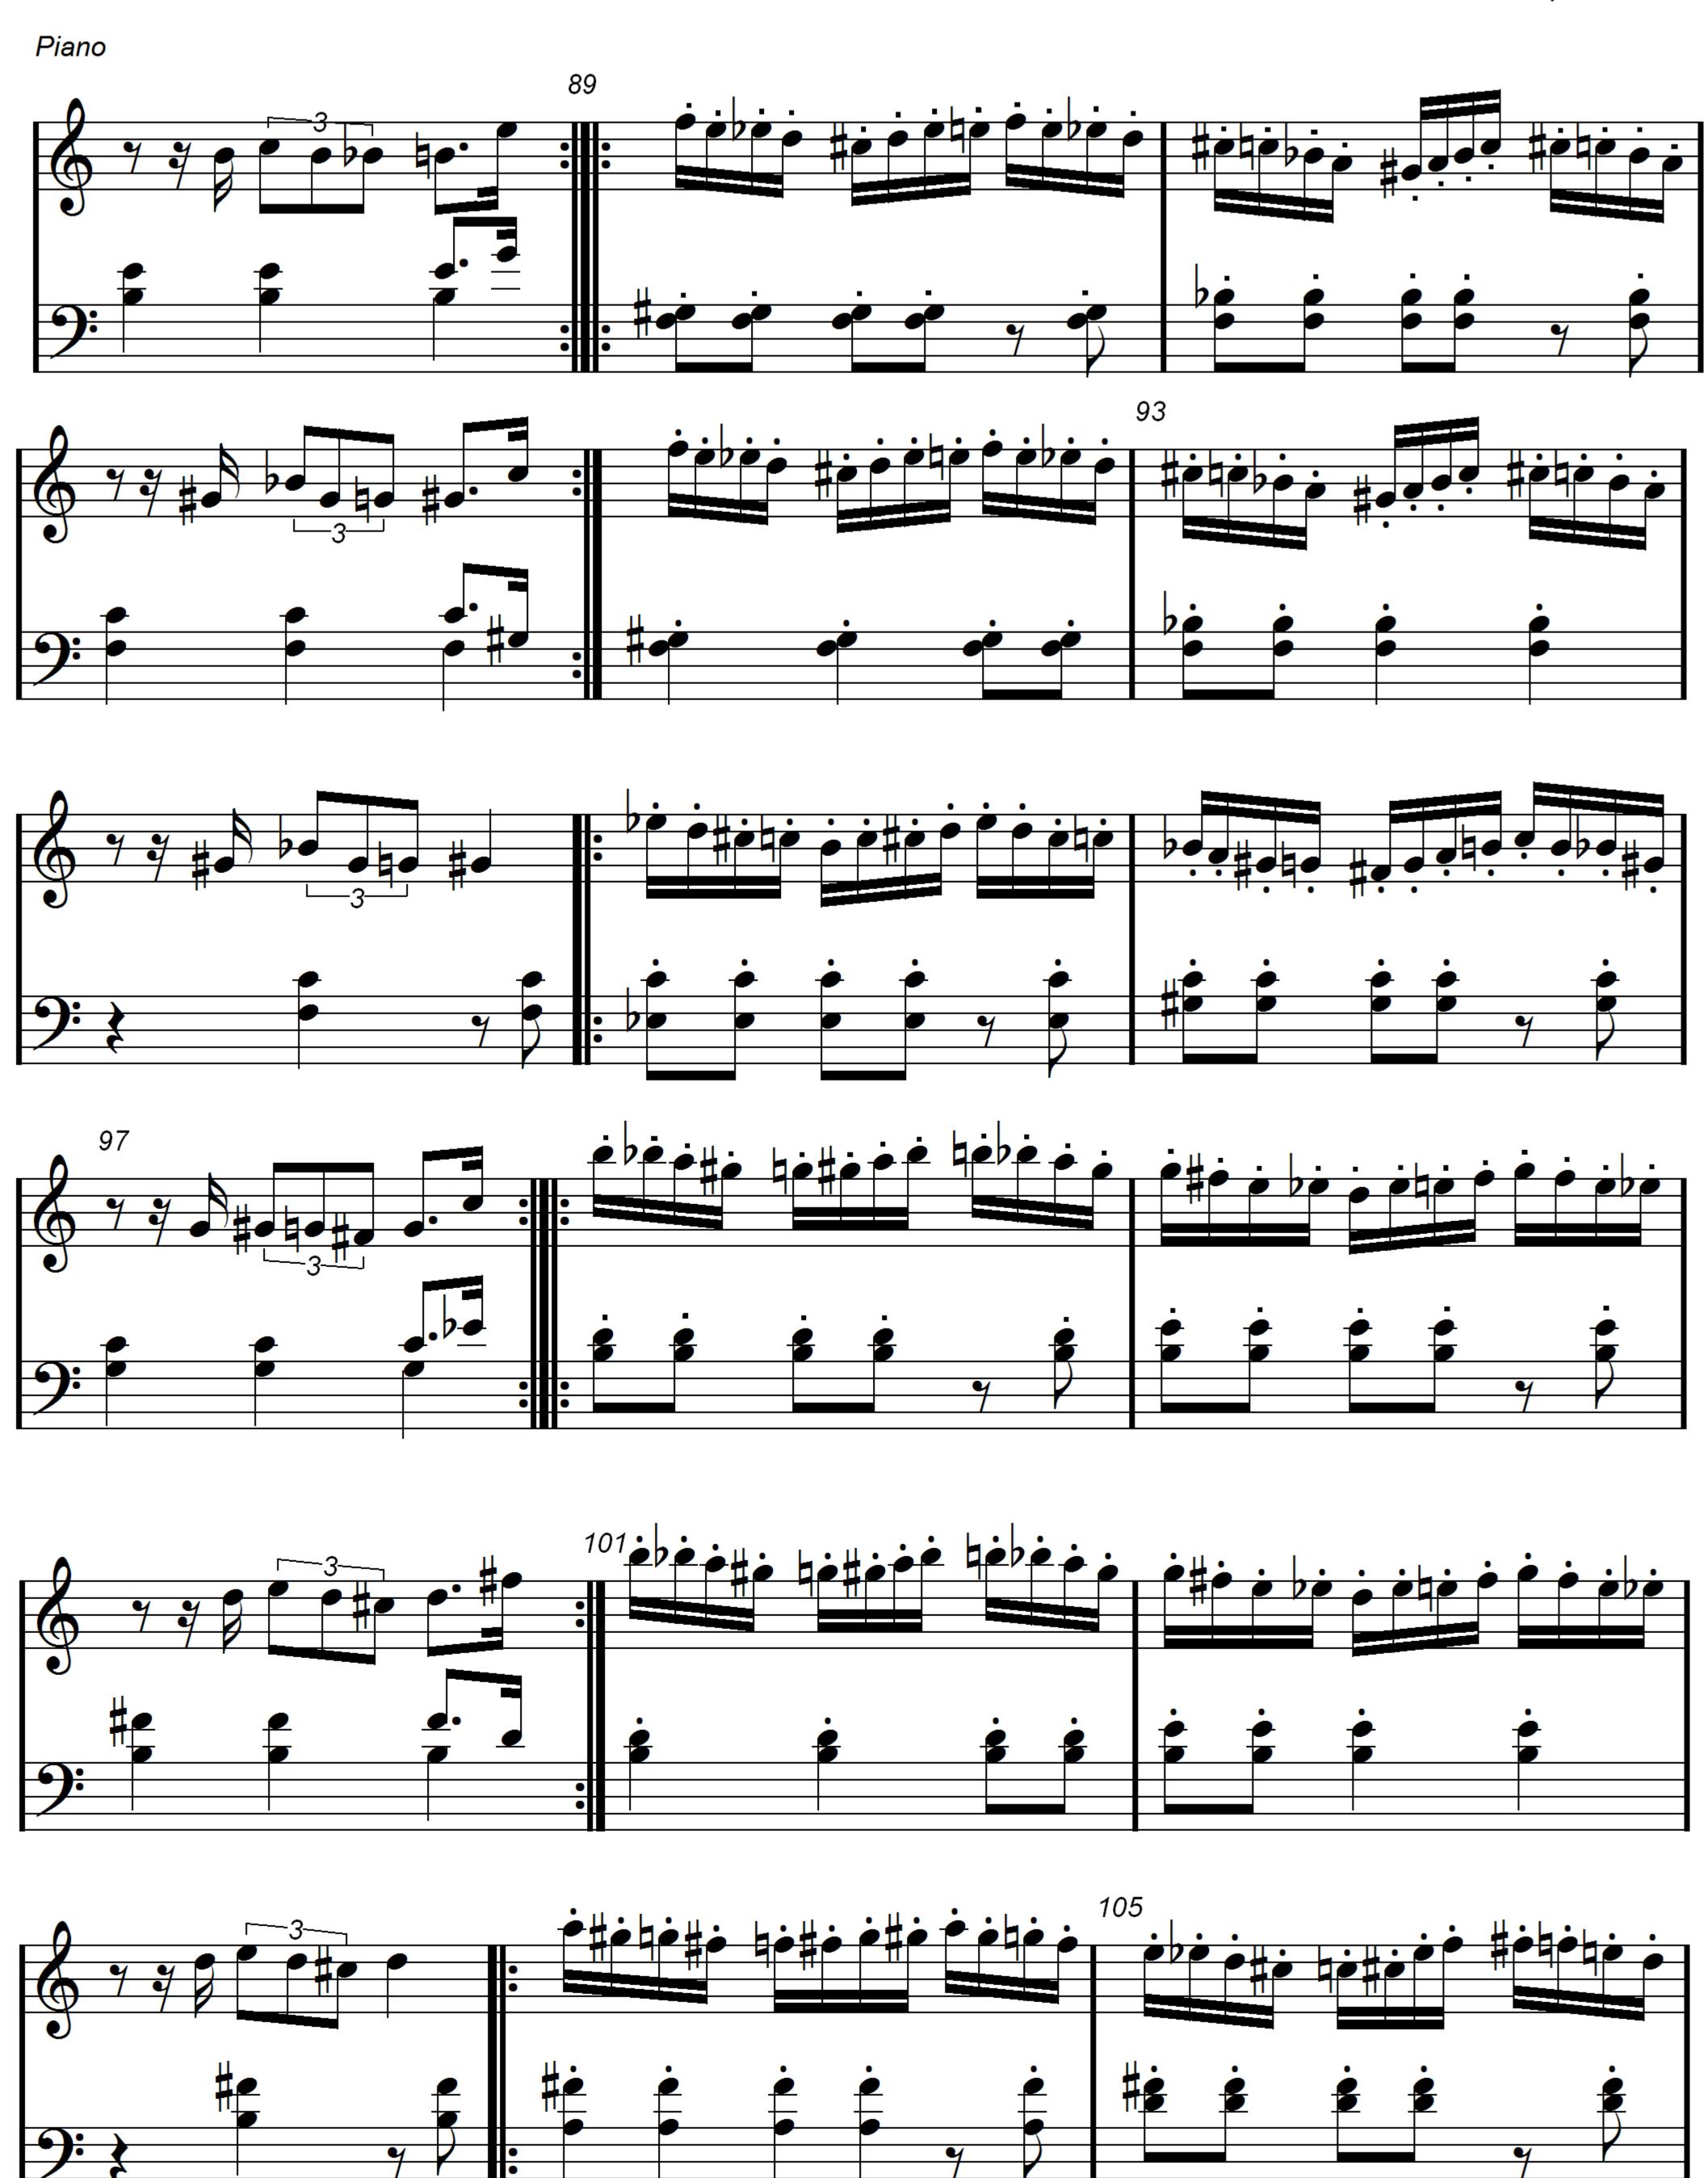

tion, harmony and couterpoint at the university. Ive also played in different bands as guitarist, pianist and singer.

Artist page: https://www.free-scores.com/Download-PDF-Sheet-Music-thierry-chauve.htm

## About the piece



Title: Reine Lisa aime le piano

Composer: Chauve, Thierry

Copyright: Thierry Chauve © All rights reserved

Instrumentation: Piano solo Style: Classical

## Thierry Chauve on free-scores.com



This sheet music requires an authorization

- for public performances
- for use by teachers

Buy this license at:

https://www.free-scores.com//licence-partition-uk.php?partition=39546



- listen to the audio
- share your interpretation
- comment
- pay the licence
- contact the artist

First added the : 2011-12-09 Last update : 2011-12-09 12:58:31 tree-scores.com