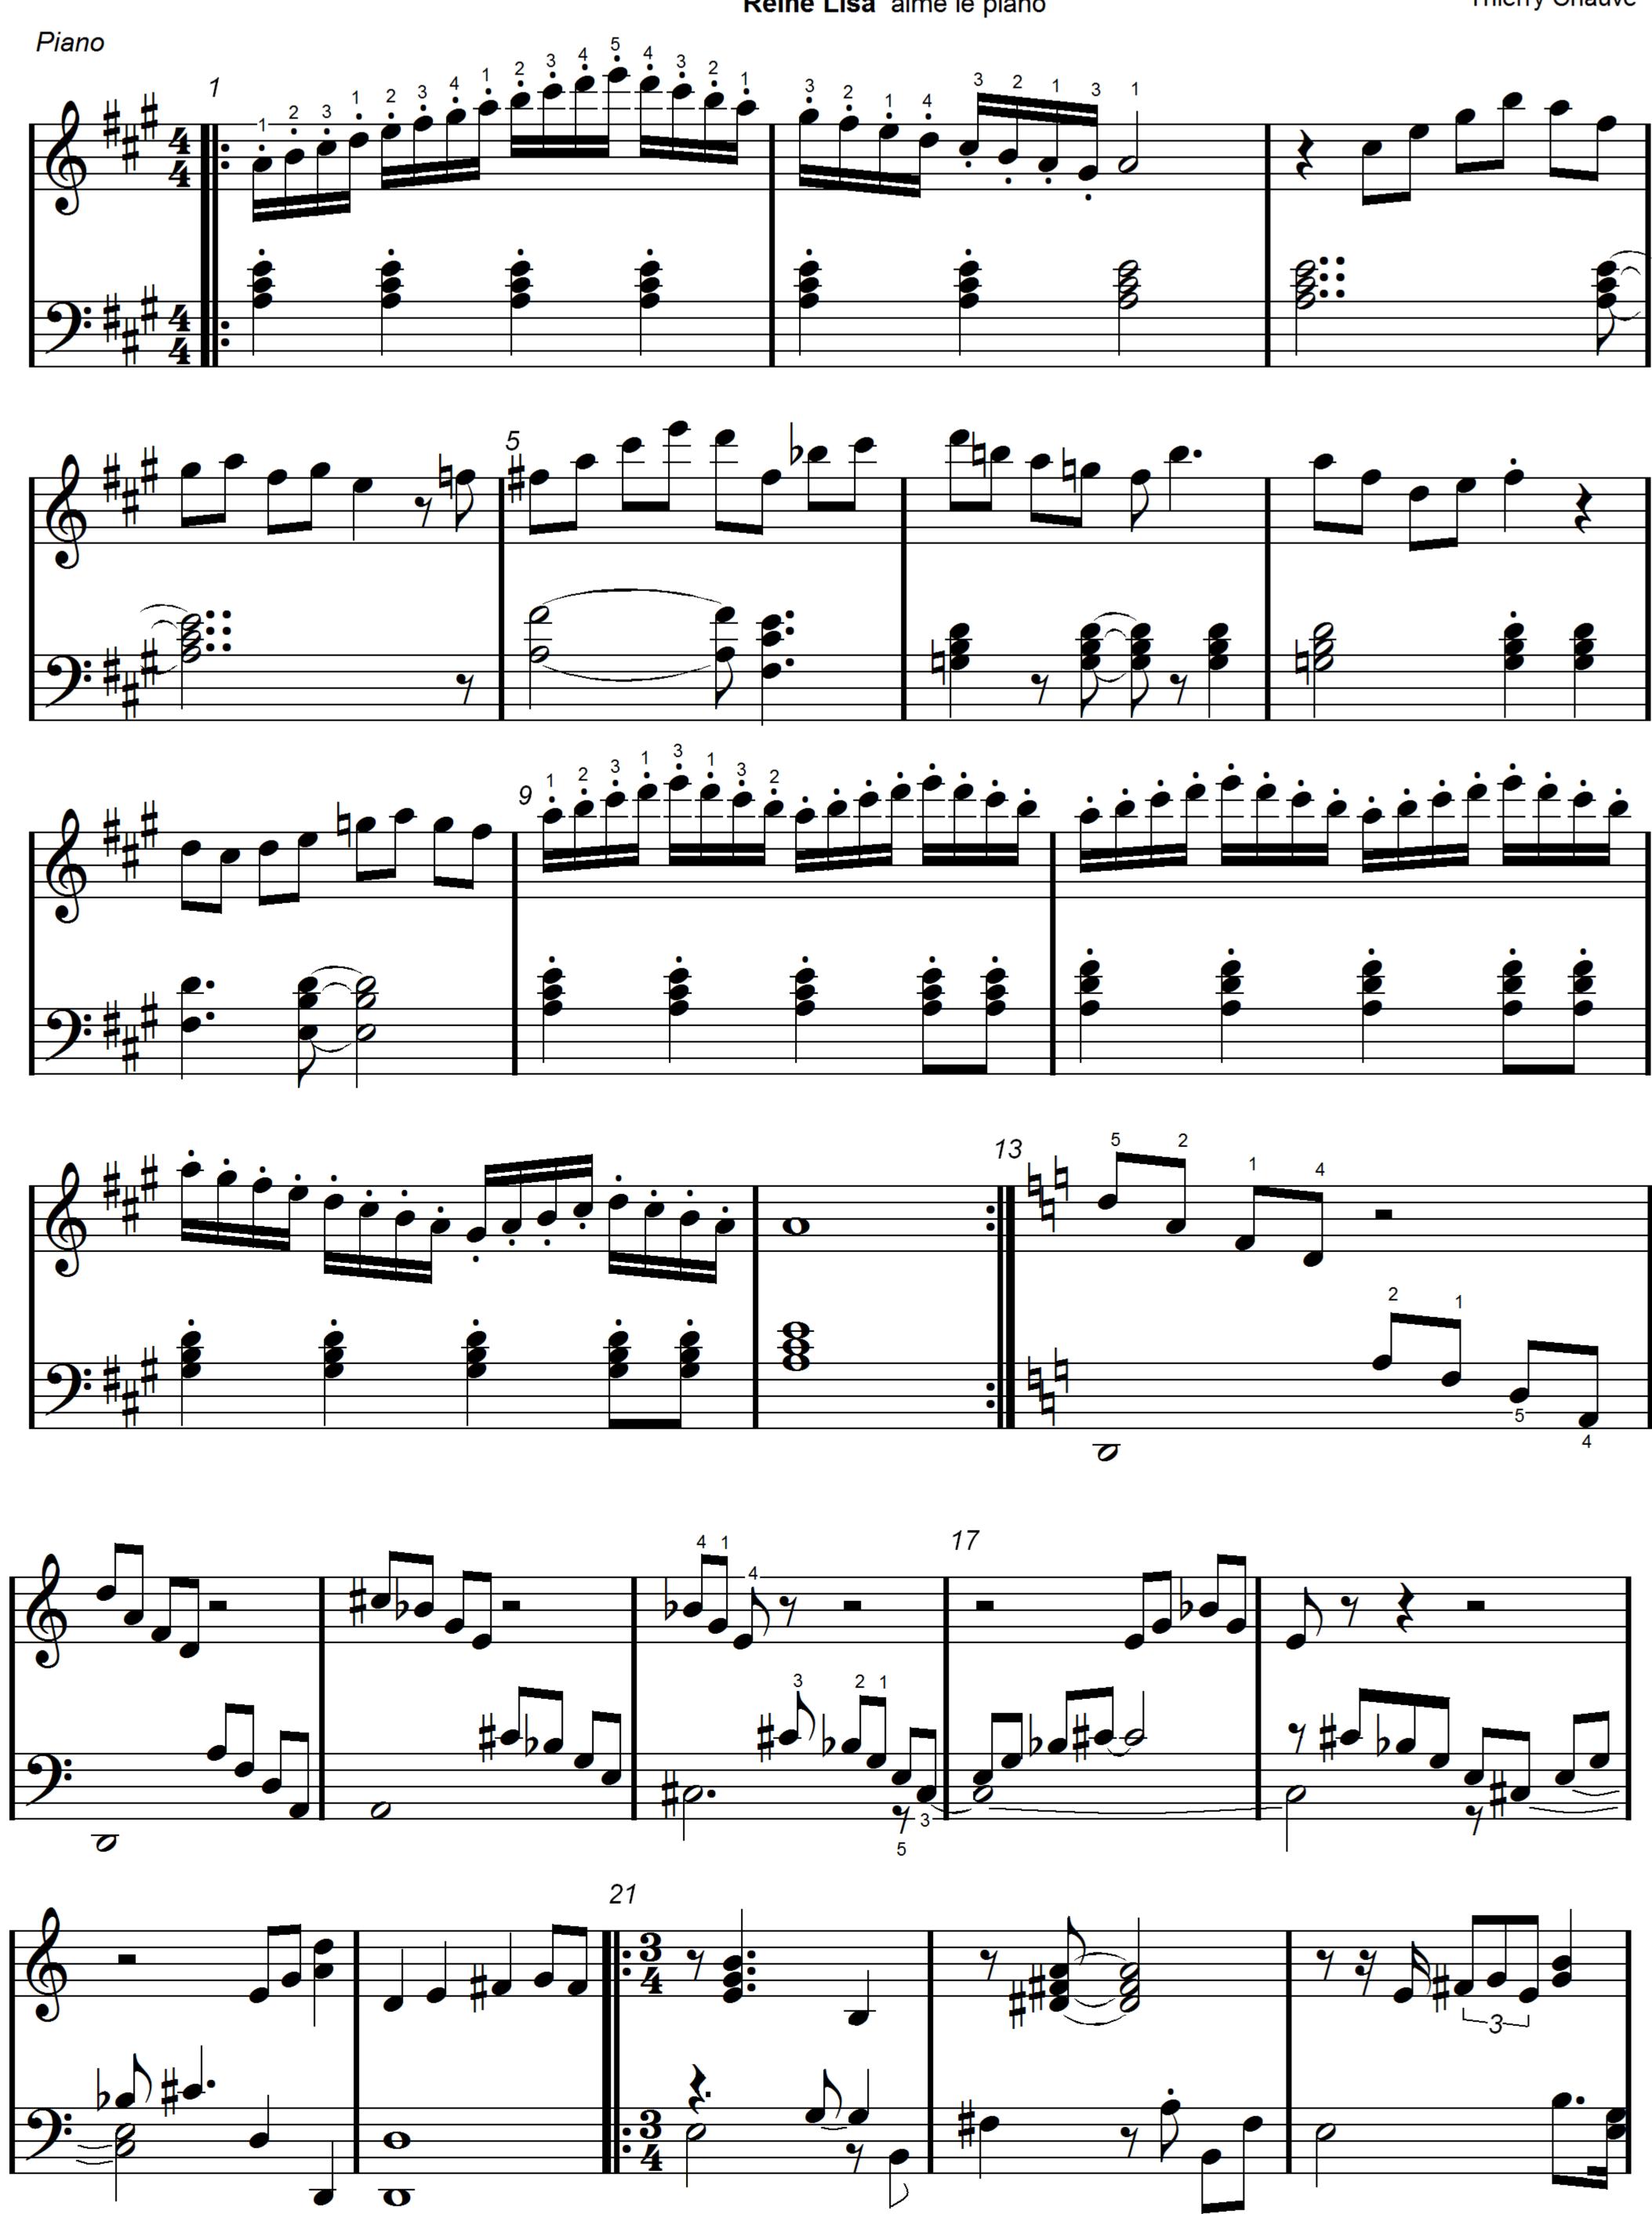

## Reine Lisa aime le piano

## About the piece

Title: Reine Lisa aime le piano

Composer: Chauve, Thierry

Copyright: Thierry Chauve © All rights reserved

Instrumentation: Piano solo Style: Classical