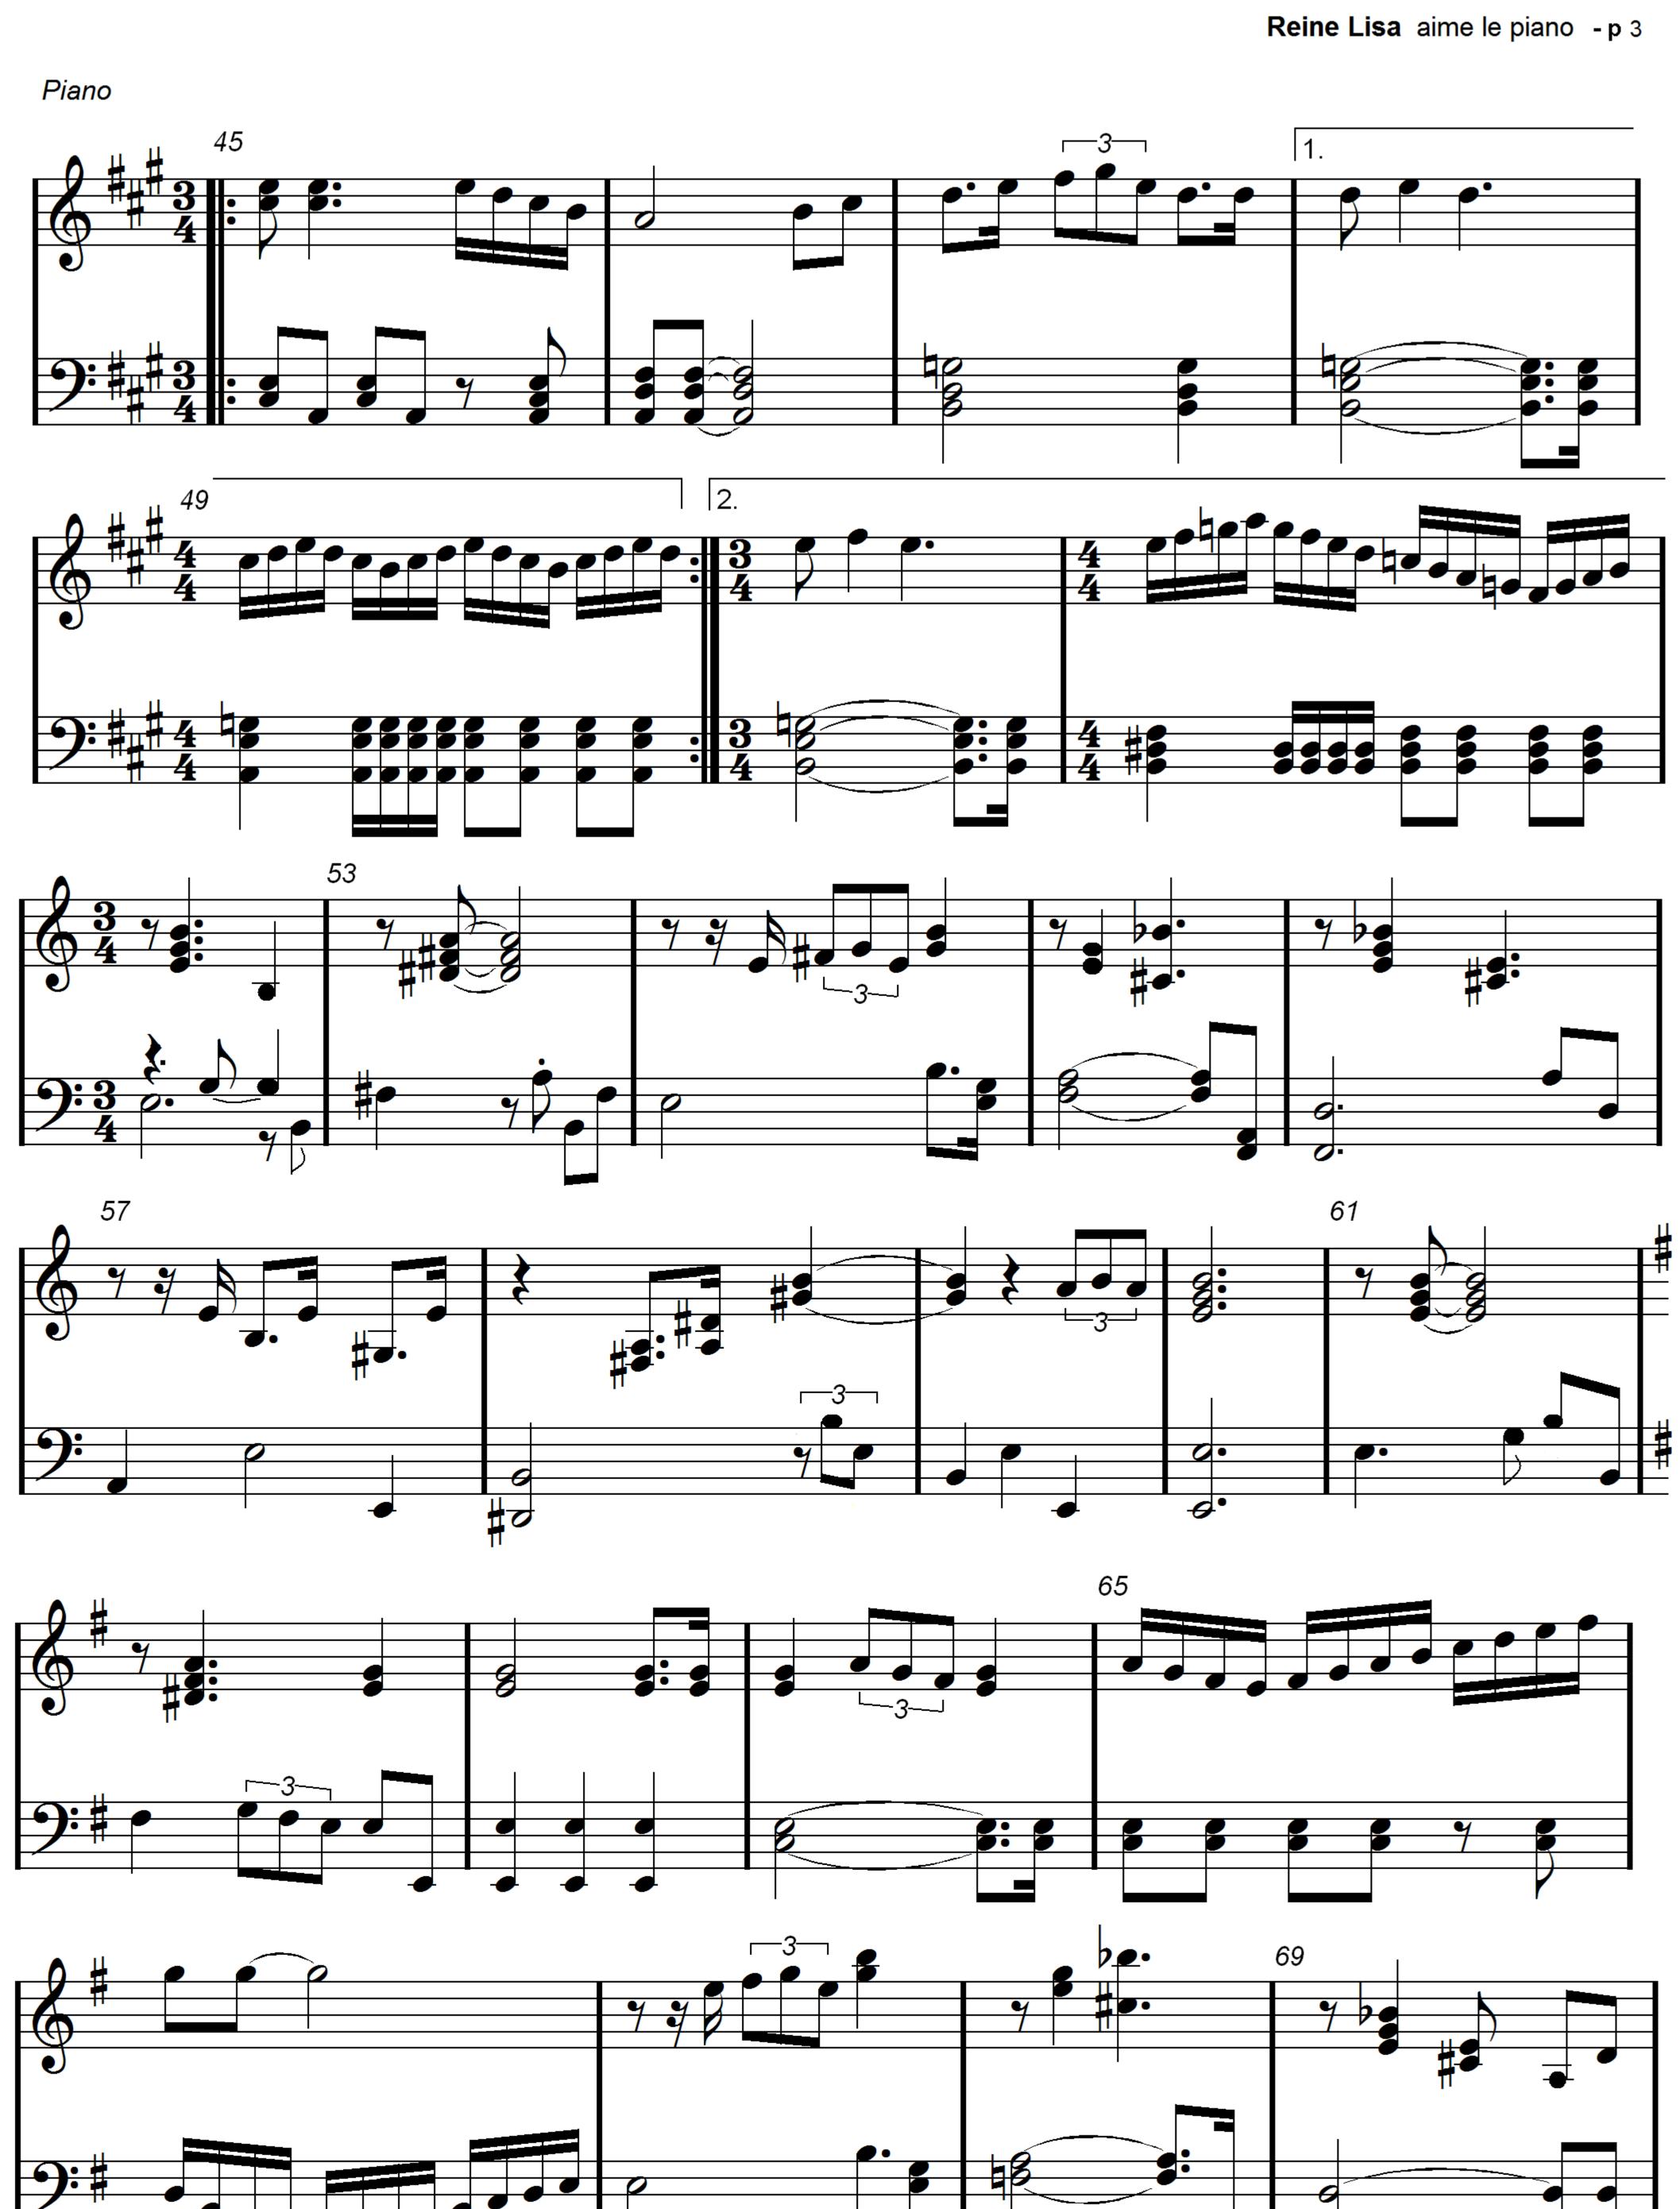

## Reine Lisa aime le piano

## About the piece

Title: Reine Lisa aime le piano

Composer: Chauve, Thierry

Copyright: Thierry Chauve © All rights reserved

Instrumentation: Piano solo Style: Classical