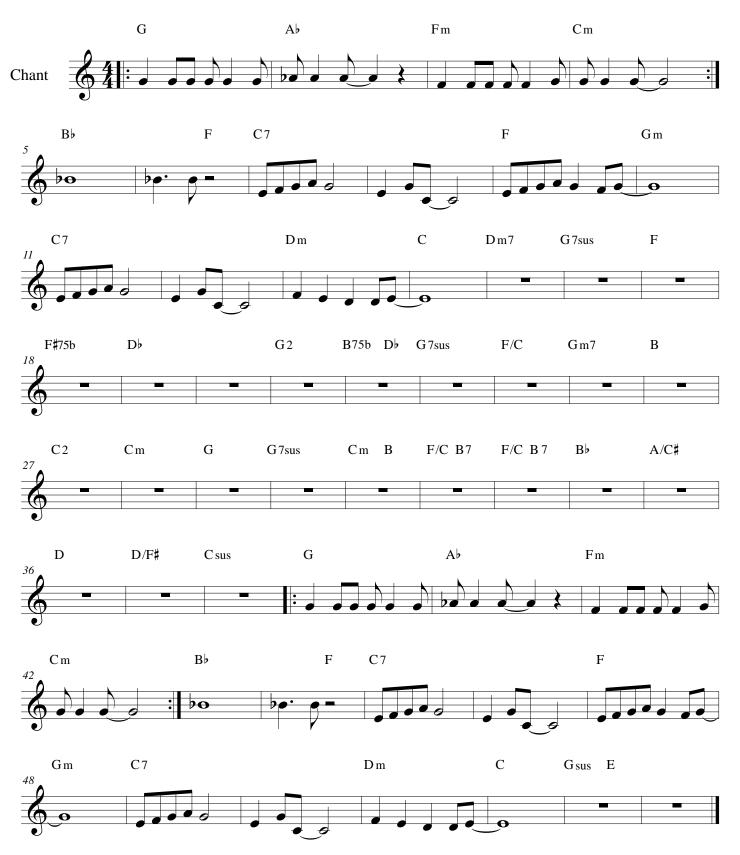

ifferent bands as guitarist, pianist and singer.

Artist page: https://www.free-scores.com/Download-PDF-Sheet-Music-thierry-chauve.htm

#### About the piece



Title: Portes de L'inde Chauve, Thierry Composer: Arranger: Chauve, Thierry

Copyright: Thierry Chauve © All rights reserved

Publisher: Chauve, Thierry Instrumentation: Voice and Orchestra

Style: Song

### Thierry Chauve on free-scores.com



This sheet music requires an authorization

- for public performances
- for use by teachers

Buy this license at:

https://www.free-scores.com//license?p=aYH3CdlzCV



- listen to the audio
- share your interpretation
- comment
- pay the licence
- contact the artist

First added the: 2017-05-13 Last update : 2017-05-13 13:23:55

free-scores.com

# Portes de l'Inde

Musique de Thierry Chauve