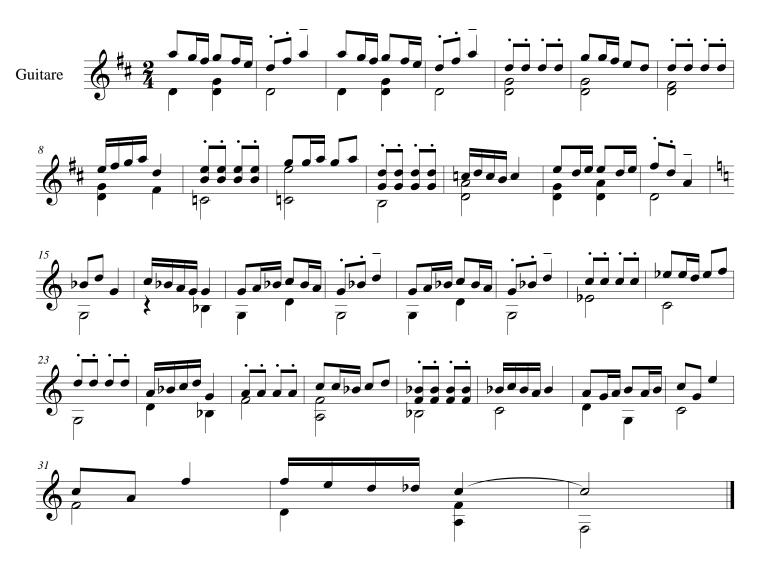

## Paysage sonore (guitare)

#### About the piece

Title: Paysage sonore (guitare)

Composer: Chauve, Thierry Arranger: Chauve, Thierry

Copyright: Thierry Chauve © All rights reserved

Publisher: Chauve, Thierry

Instrumentation: Guitar solo (standard notation)

# Paysage sonore (guitare)

Musique de Thierry Chauve