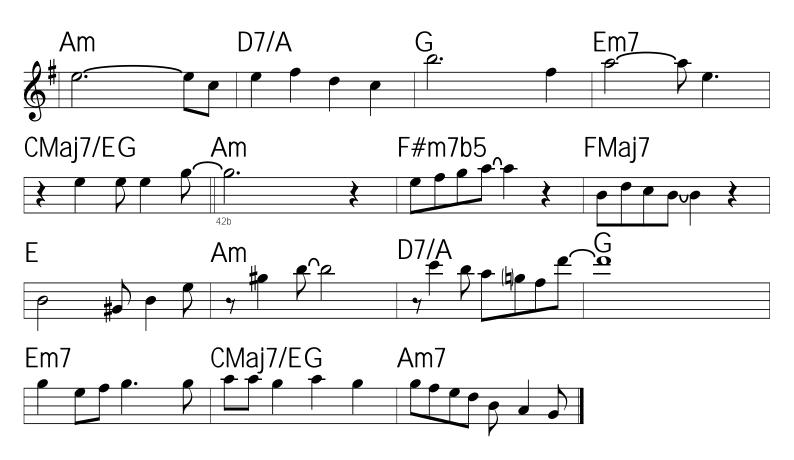

#### About the piece

Title: Galactica

Composer: Chauve, Thierry Arranger: Chauve, Thierry

Copyright: Thierry Chauve © All rights reserved

Publisher: Chauve, Thierry Instrumentation: Flute and Piano

Style: Jazz

# Galactica

Flûte

Musique de Thierry Chauve