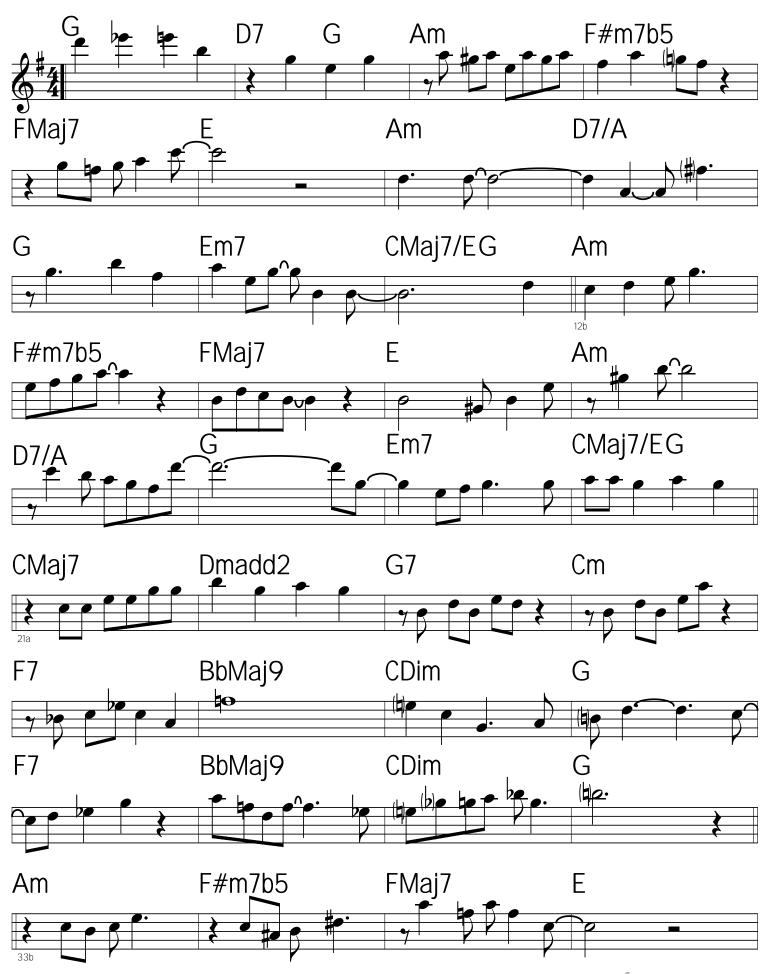

#### About the piece

Title: Galactica

Composer: Chauve, Thierry Arranger: Chauve, Thierry

Copyright: Thierry Chauve © All rights reserved

Publisher: Chauve, Thierry Instrumentation: Flute and Piano

Style: Jazz

# Galactica

Flûte

Musique de Thierry Chauve