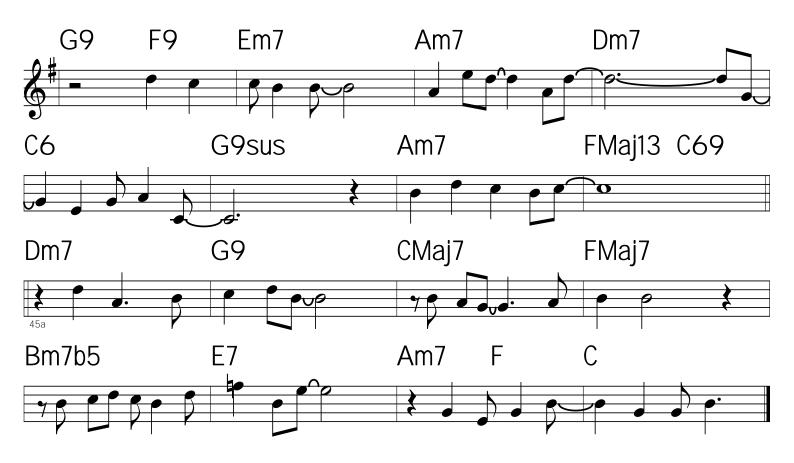

## Distribution tonale 2

#### About the piece

Title: Distribution tonale 2 Chauve, Thierry Composer: Arranger: Chauve, Thierry

Copyright: Thierry Chauve © All rights reserved

Publisher: Chauve, Thierry Instrumentation: Orchestra

Style: Latin