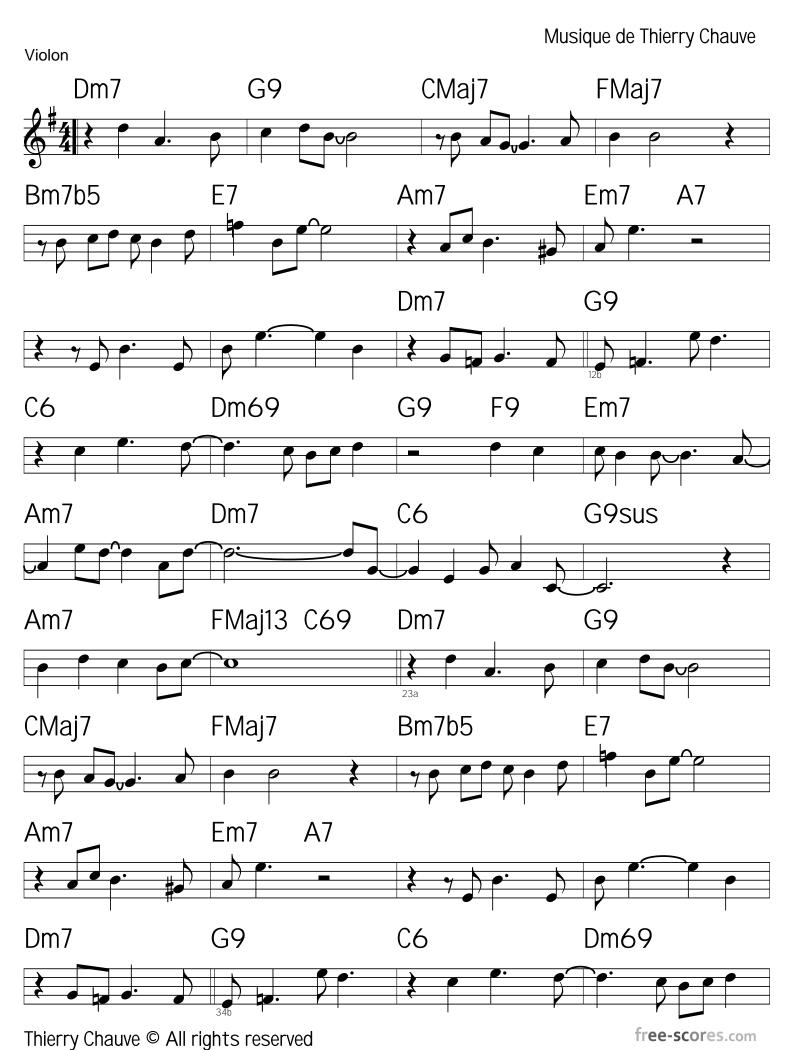

## Distribution tonale 2

#### About the piece

Title: Distribution tonale 2 Chauve, Thierry Composer: Arranger: Chauve, Thierry

Copyright: Thierry Chauve © All rights reserved

Publisher: Chauve, Thierry Instrumentation: Orchestra

Style: Latin