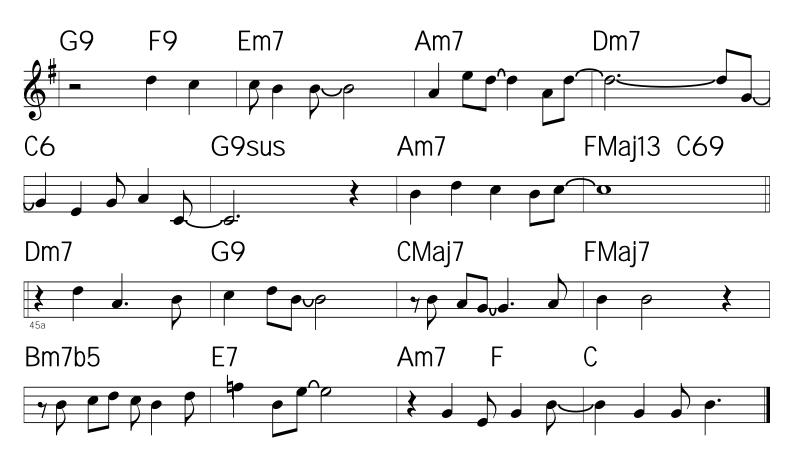

# Distribution tonale

Musique de Thierry Chauve Guitare solo ou violon G9 CMaj7 FMaj7 Dm7 Bm7b5 Am7 Em7 G9 Dm7 C6 Dm69 G9 F9 Em7 C6 Am7 Dm7 G9sus FMaj13 C69 Am7 Dm7 G9 CMaj7 Bm7b5 FMaj7 Am7 Em7 G9 C6 Dm69 Dm7