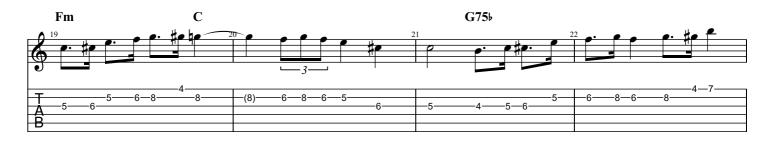

d singer.

Artist page: https://www.free-scores.com/Download-PDF-Sheet-Music-thierry-chauve.htm

#### About the piece



Title: Charme de Février Chauve, Thierry Composer: Arranger: Chauve, Thierry

Copyright: Thierry Chauve © All rights reserved

Publisher: Chauve, Thierry Instrumentation: Piano and Orchestra

Style: Pop

### Thierry Chauve on free-scores.com



This sheet music requires an authorization

- for public performances
- for use by teachers

Buy this license at:

https://www.free-scores.com//licence-partition-uk.php?partition=74802



- listen to the audio
- share your interpretation
- comment
- pay the licence
- contact the artist

First added the: 2015-02-20 Last update : 2017-12-21 17:47:37 tree-scores.com

# Charme de Février

Music by Thierry Chauve

Standard tuning