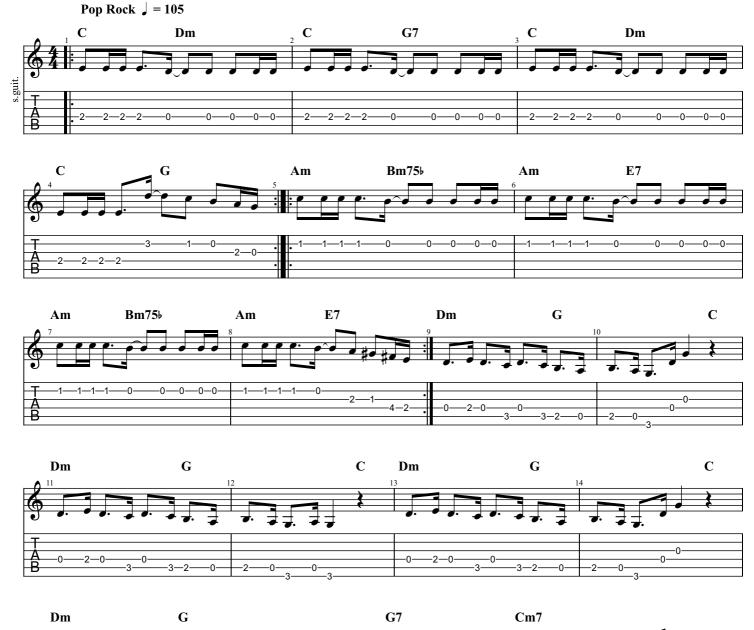

t and singer.

Artist page: https://www.free-scores.com/Download-PDF-Sheet-Music-thierry-chauve.htm

#### About the piece



Title: Charme de Février Chauve, Thierry Composer: Arranger: Chauve, Thierry

Copyright: Thierry Chauve © All rights reserved

Publisher: Chauve, Thierry Instrumentation: Piano and Orchestra

Style: Pop

### Thierry Chauve on free-scores.com



This sheet music requires an authorization

- for public performances
- for use by teachers

Buy this license at:

https://www.free-scores.com//licence-partition-uk.php?partition=74802



- listen to the audio
- share your interpretation
- comment
- pay the licence
- contact the artist

First added the: 2015-02-20 Last update : 2017-12-21 17:47:37 tree-scores.com

# Charme de Février

Music by Thierry Chauve

Standard tuning