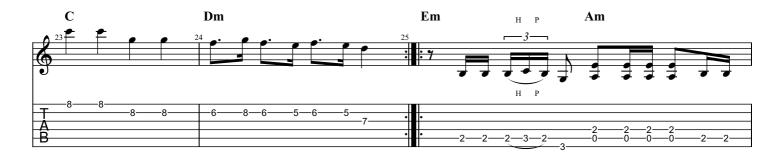

singer.

Artist page: https://www.free-scores.com/Download-PDF-Sheet-Music-thierry-chauve.htm

#### About the piece



Title: Charme de Février Chauve, Thierry Composer: Arranger: Chauve, Thierry

Copyright: Thierry Chauve © All rights reserved

Publisher: Chauve, Thierry Instrumentation: Piano and Orchestra

Style: Pop

### Thierry Chauve on free-scores.com



This sheet music requires an authorization

- for public performances
- for use by teachers

Buy this license at:

https://www.free-scores.com//licence-partition-uk.php?partition=74802



- listen to the audio
- share your interpretation
- comment
- pay the licence
- contact the artist

First added the: 2015-02-20 Last update : 2017-12-21 17:47:37 tree-scores.com

# Charme de Février

Music by Thierry Chauve

Standard tuning