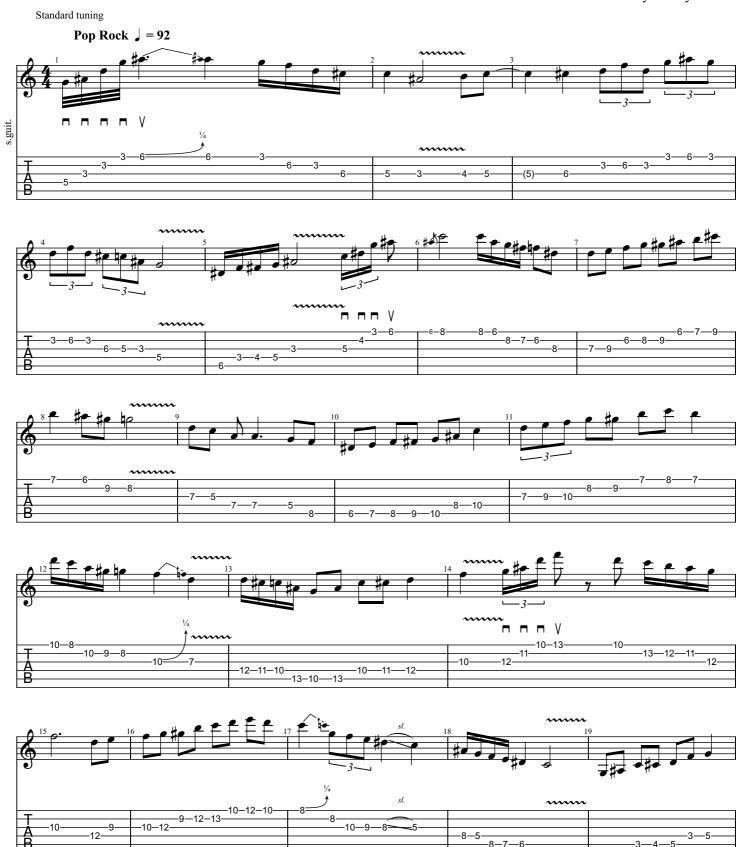

Artist page: https://www.free-scores.com/Download-PDF-Sheet-Music-thierry-chauve.htm

#### About the piece



Blues du Samedi [version 2] Title:

Composer: Chauve, Thierry Arranger: Chauve, Thierry

Copyright: Thierry Chauve © All rights reserved

Publisher: Chauve, Thierry

Instrumentation: Guitar, Bass, Synth, Drums

Style: Blues

### Thierry Chauve on free-scores.com



This sheet music requires an authorization

- for public performances
- for use by teachers

Buy this license at:

https://www.free-scores.com//licence-partition-uk.php?partition=61025



- listen to the audio
- share your interpretation
- comment
- pay the licence
- contact the artist

First added the : 2014-02-10 Last update : 2017-12-21 17:04:36 tree-scores.com

# Blues du Samedi, version 2

Music by Thierry Chauve