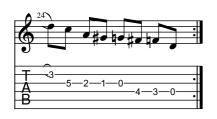

ist page: https://www.free-scores.com/Download-PDF-Sheet-Music-thierry-chauve.htm

#### About the piece



Blues du Samedi [version 2] Title:

Composer: Chauve, Thierry Arranger: Chauve, Thierry

Copyright: Thierry Chauve © All rights reserved

Publisher: Chauve, Thierry

Instrumentation: Guitar, Bass, Synth, Drums

Style: Blues

### Thierry Chauve on free-scores.com



This sheet music requires an authorization

- for public performances
- for use by teachers

Buy this license at:

https://www.free-scores.com//licence-partition-uk.php?partition=61025



- listen to the audio
- share your interpretation
- comment
- pay the licence
- contact the artist

First added the : 2014-02-10 Last update : 2017-12-21 17:04:36 tree-scores.com

# Blues du Samedi, version 2

Music by Thierry Chauve