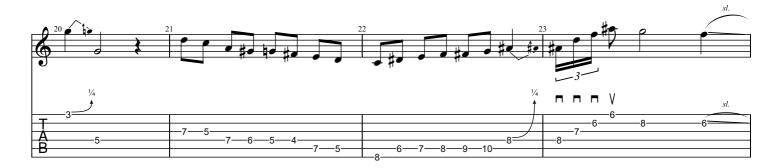

rtist page: https://www.free-scores.com/Download-PDF-Sheet-Music-thierry-chauve.htm

#### About the piece



Blues du Samedi [version 2] Title:

Composer: Chauve, Thierry Arranger: Chauve, Thierry

Copyright: Thierry Chauve © All rights reserved

Publisher: Chauve, Thierry

Instrumentation: Guitar, Bass, Synth, Drums

Style: Blues

### Thierry Chauve on free-scores.com



This sheet music requires an authorization

- for public performances
- for use by teachers

Buy this license at:

https://www.free-scores.com//licence-partition-uk.php?partition=61025



- listen to the audio
- share your interpretation
- comment
- pay the licence
- contact the artist

First added the : 2014-02-10 Last update : 2017-12-21 17:04:36 tree-scores.com

# Blues du Samedi, version 2

Music by Thierry Chauve