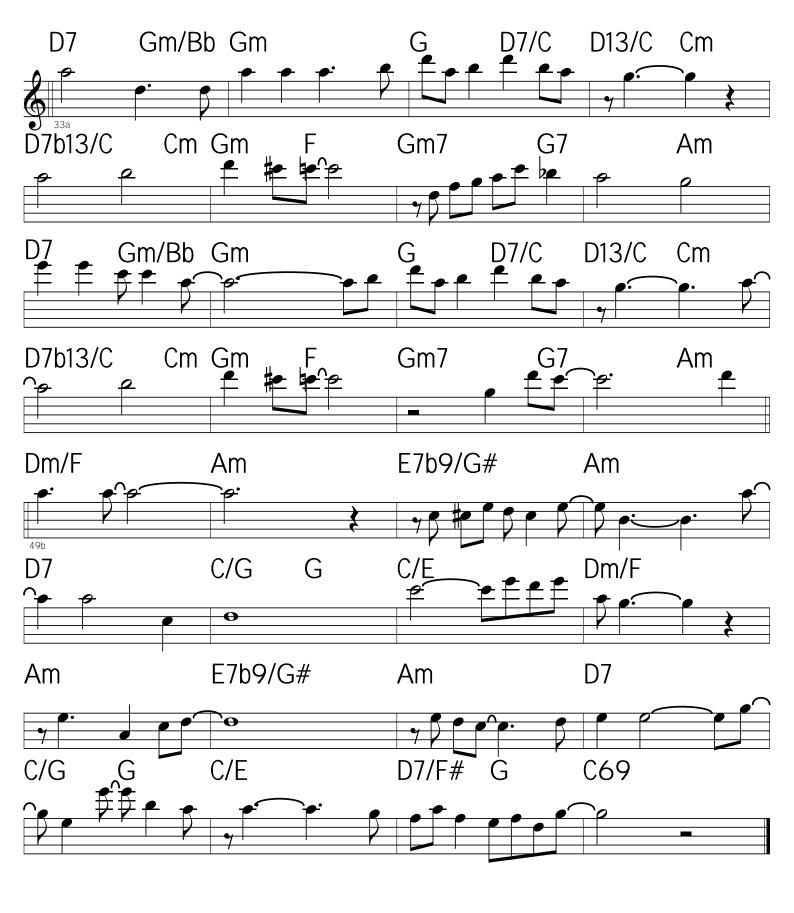

## Alluding to Jenny

## About the piece

Title: Composer: Arranger: Copyright: Publisher: Instrumentation: Style:

Alluding to Jenny Chauve, Thierry Chauve, Thierry Thierry Chauve © All rights reserved Chauve, Thierry Piano, Bass, Guitar Jazz