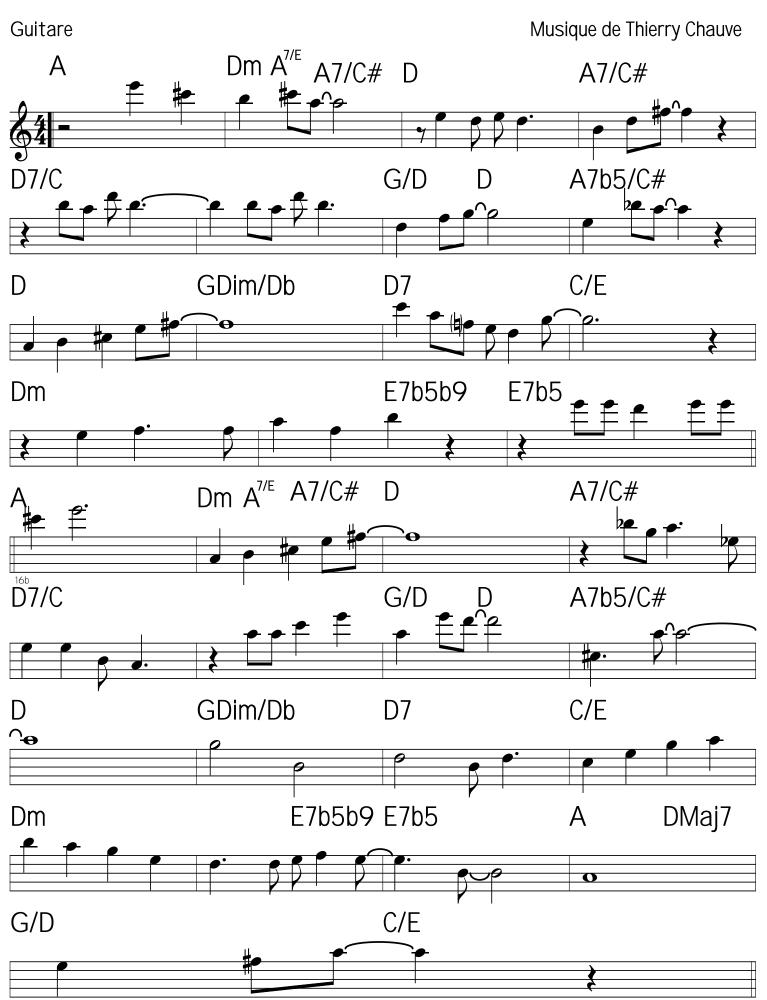

## Alluding to Jenny

## About the piece

Title: Composer: Arranger: Copyright: Publisher: Instrumentation: Style:

Alluding to Jenny Chauve, Thierry Chauve, Thierry Thierry Chauve © All rights reserved Chauve, Thierry Piano, Bass, Guitar Jazz