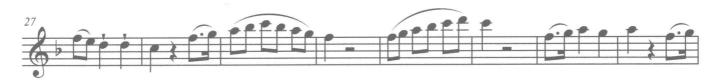

#### About the piece

| Title:           | Au temps de Louis XIV                              |
|------------------|----------------------------------------------------|
| Composer:        | Carbonneaux, Bertrand                              |
| Copyright:       | Copyrightfrance.com - référence de dépôt : 57HW17B |
| Instrumentation: | Chamber orchestra                                  |
| Style:           | Classical                                          |

# Flûte

Hautbois

Violon

Au temps de Louis XIV

Violoncelle