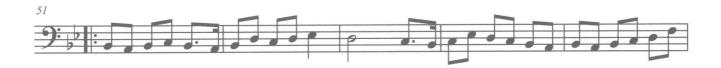

#### About the piece

| Title:           | Au temps de Louis XIV                              |
|------------------|----------------------------------------------------|
| Composer:        | Carbonneaux, Bertrand                              |
| Copyright:       | Copyrightfrance.com - référence de dépôt : 57HW17B |
| Instrumentation: | Chamber orchestra                                  |
| Style:           | Classical                                          |

# Flûte

Hautbois

Violon

Au temps de Louis XIV

Violoncelle