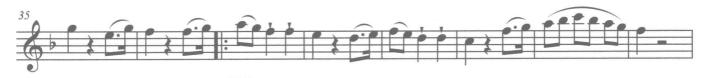

#### About the piece

| Title:           | Au temps de Louis XIV                              |
|------------------|----------------------------------------------------|
| Composer:        | Carbonneaux, Bertrand                              |
| Copyright:       | Copyrightfrance.com - référence de dépôt : 57HW17B |
| Instrumentation: | Chamber orchestra                                  |
| Style:           | Classical                                          |

# Flûte

Hautbois

Violon

Au temps de Louis XIV

Violoncelle