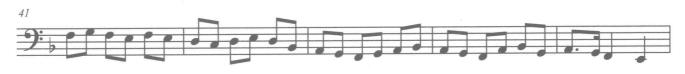

#### About the piece

| Title:           | Au temps de Louis XIV                              |
|------------------|----------------------------------------------------|
| Composer:        | Carbonneaux, Bertrand                              |
| Copyright:       | Copyrightfrance.com - référence de dépôt : 57HW17B |
| Instrumentation: | Chamber orchestra                                  |
| Style:           | Classical                                          |

# Flûte

Hautbois

Violon

Au temps de Louis XIV

Violoncelle