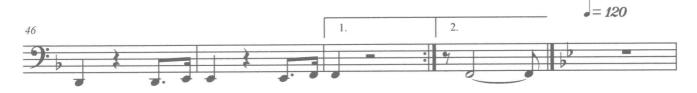

#### About the piece

| Title:           | Au temps de Louis XIV                              |
|------------------|----------------------------------------------------|
| Composer:        | Carbonneaux, Bertrand                              |
| Copyright:       | Copyrightfrance.com - référence de dépôt : 57HW17B |
| Instrumentation: | Chamber orchestra                                  |
| Style:           | Classical                                          |

# Flûte

Hautbois

Violon

Au temps de Louis XIV

Violoncelle