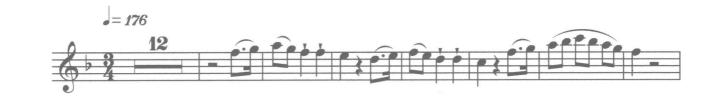

#### About the piece

| Title:           | Au temps de Louis XIV                              |
|------------------|----------------------------------------------------|
| Composer:        | Carbonneaux, Bertrand                              |
| Copyright:       | Copyrightfrance.com - référence de dépôt : 57HW17B |
| Instrumentation: | Chamber orchestra                                  |
| Style:           | Classical                                          |

# Flûte

Hautbois

Violon

Au temps de Louis XIV

Violoncelle