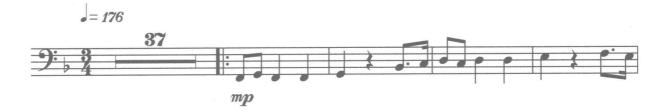

#### About the piece

| Title:           | Au temps de Louis XIV                              |
|------------------|----------------------------------------------------|
| Composer:        | Carbonneaux, Bertrand                              |
| Copyright:       | Copyrightfrance.com - référence de dépôt : 57HW17B |
| Instrumentation: | Chamber orchestra                                  |
| Style:           | Classical                                          |

# Flûte

Hautbois

Violon

Au temps de Louis XIV

Violoncelle