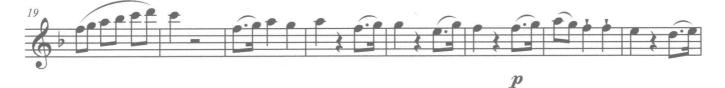

#### About the piece

| Title:           | Au temps de Louis XIV                              |
|------------------|----------------------------------------------------|
| Composer:        | Carbonneaux, Bertrand                              |
| Copyright:       | Copyrightfrance.com - référence de dépôt : 57HW17B |
| Instrumentation: | Chamber orchestra                                  |
| Style:           | Classical                                          |

# Flûte

Hautbois

Violon

Au temps de Louis XIV

Violoncelle