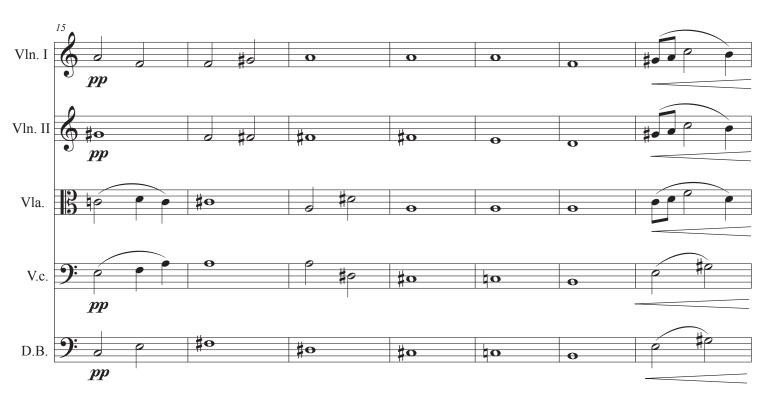

### **About the piece**

Title: Nocturne

**Composer:** Buckley, Daniel **Arranger:** Buckley, Daniel

Copyright:

Publisher:Buckley, DanielInstrumentation:Chamber orchestraStyle:Contemporary

Comment: Nocturne for string orchestra

# Nocturne for string orchestra

Danny Buckley

Danny Buckley