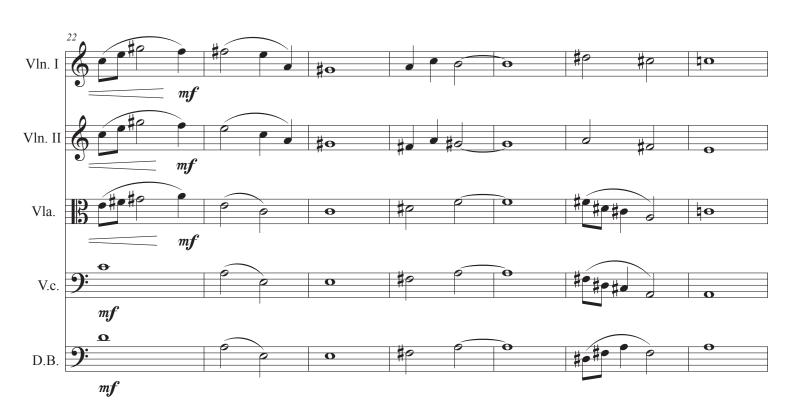

### **About the piece**

Title: Nocturne

**Composer:** Buckley, Daniel **Arranger:** Buckley, Daniel

Copyright:

Publisher:Buckley, DanielInstrumentation:Chamber orchestraStyle:Contemporary

Comment: Nocturne for string orchestra

# Nocturne for string orchestra

Danny Buckley

Danny Buckley