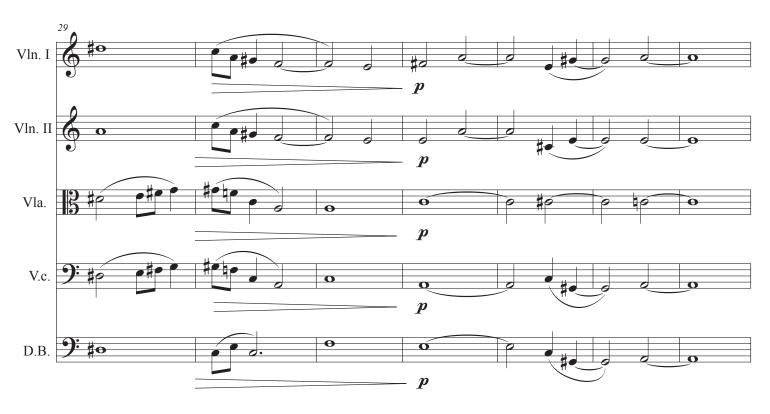

### **About the piece**

Title: Nocturne

**Composer:** Buckley, Daniel **Arranger:** Buckley, Daniel

Copyright:

Publisher:Buckley, DanielInstrumentation:Chamber orchestraStyle:Contemporary

Comment: Nocturne for string orchestra

# Nocturne for string orchestra

Danny Buckley

Danny Buckley