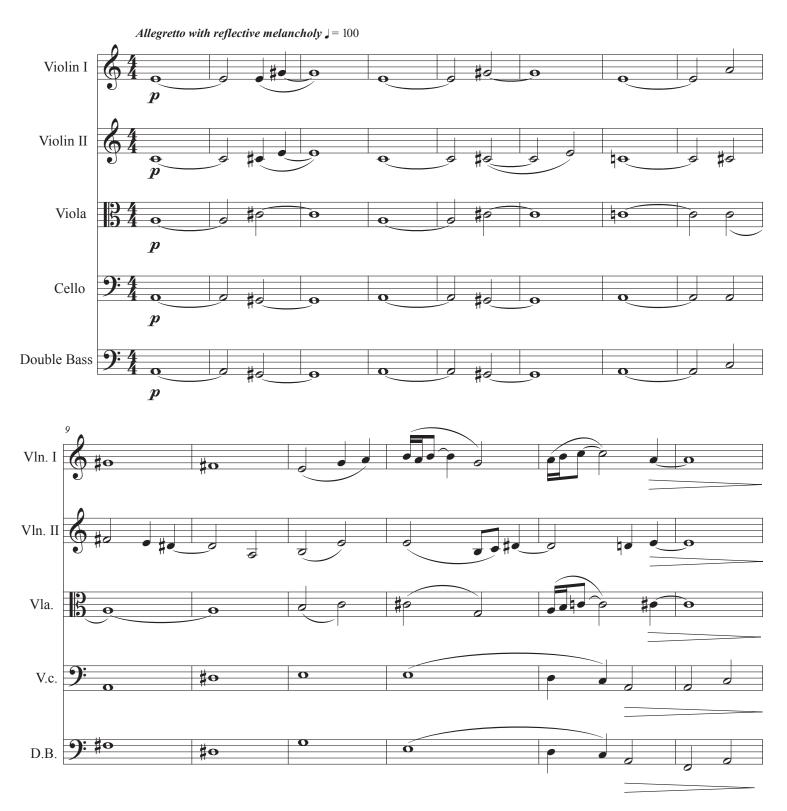

### **About the piece**

Title: Nocturne

**Composer:** Buckley, Daniel **Arranger:** Buckley, Daniel

Copyright:

Publisher:Buckley, DanielInstrumentation:Chamber orchestraStyle:Contemporary

Comment: Nocturne for string orchestra

# Nocturne for string orchestra

Danny Buckley

Danny Buckley