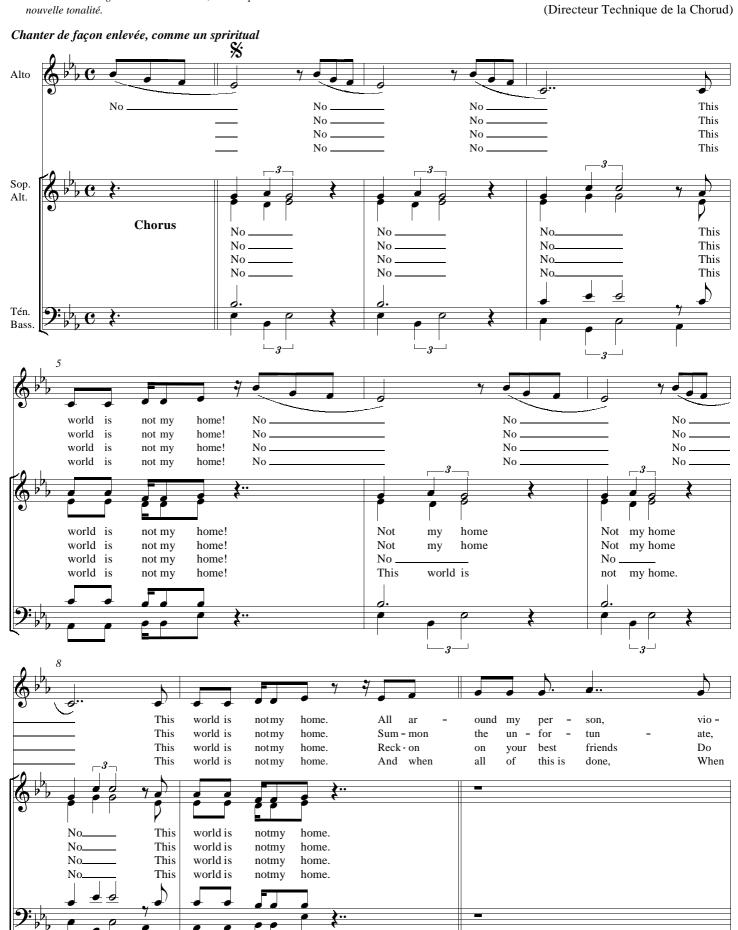

# Propriété de la Chorud

#### Note:

On pourra, si le choeur et l'accompagnement se prêtent au jeu, moduler de façon croissante, deux demi tons au dessus à chaque fois qu'on revient au Segno (Renvoi au D.C).

Le soliste se chargera avec l'anacrouse, de marquer la

(Chorale Universitaire de Douala) © Jean Eric BITANG/Chorud, 2010.

Texte: Samuel LABRECQUE

Musique

Jean Eric BITANG

Achevé d'écrire le 17/04/2010 à Douala