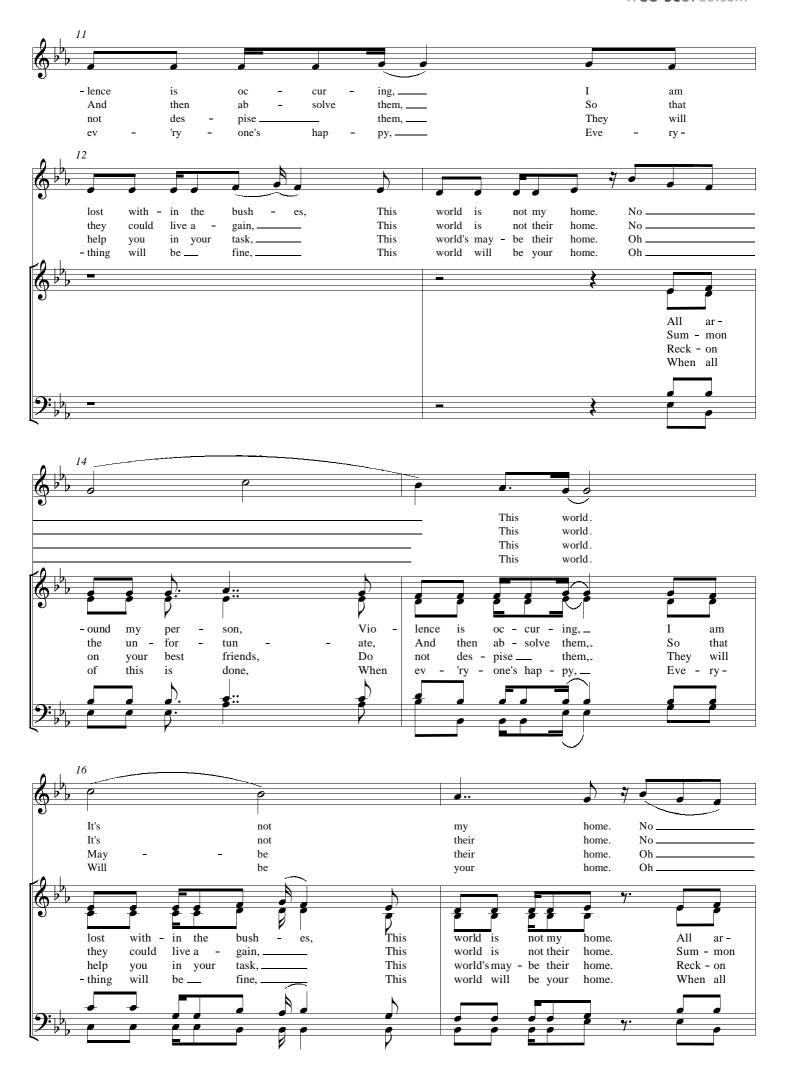

# Propriété de la Chorud

#### Note:

On pourra, si le choeur et l'accompagnement se prêtent au jeu, moduler de façon croissante, deux demi tons au dessus à chaque fois qu'on revient au Segno (Renvoi au D.C).

Le soliste se chargera avec l'anacrouse, de marquer la

(Chorale Universitaire de Douala) © Jean Eric BITANG/Chorud, 2010.

Texte: Samuel LABRECQUE

Musique

Jean Eric BITANG

Achevé d'écrire le 17/04/2010 à Douala