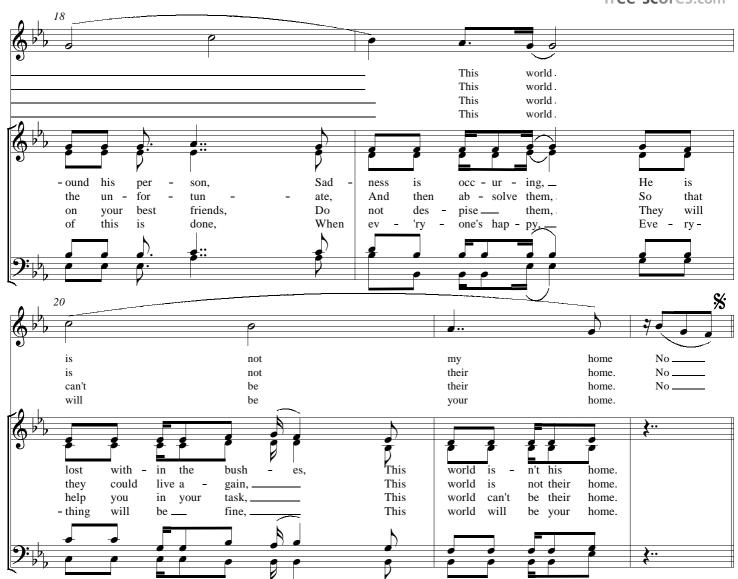

# Propriété de la Chorud

#### Note:

On pourra, si le choeur et l'accompagnement se prêtent au jeu, moduler de façon croissante, deux demi tons au dessus à chaque fois qu'on revient au Segno (Renvoi au D.C).

Le soliste se chargera avec l'anacrouse, de marquer la

(Chorale Universitaire de Douala) © Jean Eric BITANG/Chorud, 2010.

Texte: Samuel LABRECQUE

Musique

Jean Eric BITANG

Achevé d'écrire le 17/04/2010 à Douala