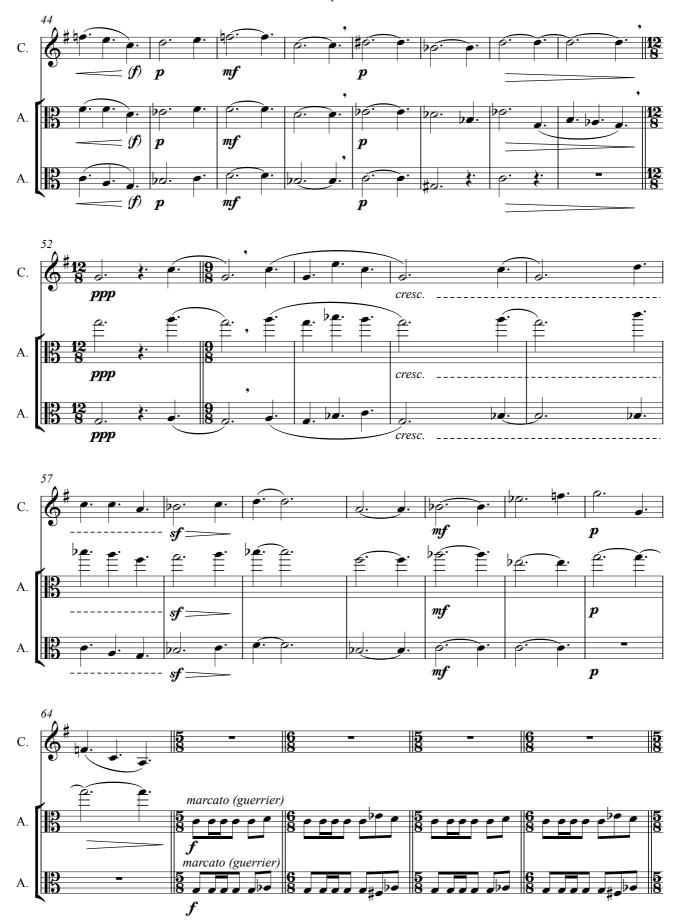

### About the piece

Title: Milkshake
Composer: bettens-eric

Licence: Bettens Eric (c) All rights reserved

Instrumentation: 1 horn, 2 violas
Style: Contemporary

# Milkshake

Milkshake (c) Eric Bettens - 04/2008