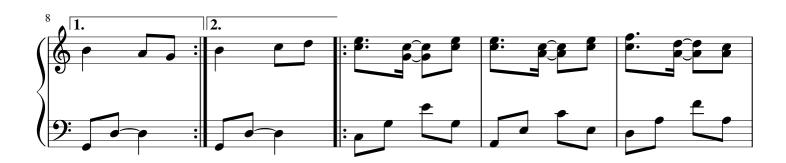

Artist page :

https://www.free-scores.com/Download-PDF-Sheet-Music-bertomic.htm

About the piece

| Title:           | Mélodie de l'été            |
|------------------|-----------------------------|
| Composer:        | Berteaud, Michel            |
| Copyright:       | Copyright © Michel Berteaud |
| Instrumentation: | Piano solo                  |
| Style:           | Classical                   |

## Mélodie de l'été

Michel Berteaud

©2011. Tous droits réservés.

free-scores.com

©2011. Tous droits réservés.