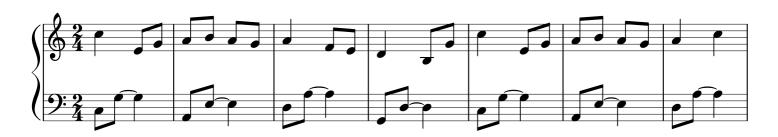

Artist page :

https://www.free-scores.com/Download-PDF-Sheet-Music-bertomic.htm

About the piece

| Title:           | Mélodie de l'été            |
|------------------|-----------------------------|
| Composer:        | Berteaud, Michel            |
| Copyright:       | Copyright © Michel Berteaud |
| Instrumentation: | Piano solo                  |
| Style:           | Classical                   |

## Mélodie de l'été

Michel Berteaud

©2011. Tous droits réservés.

free-scores.com

©2011. Tous droits réservés.