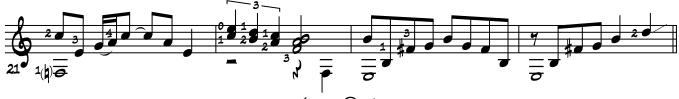

## Influence

#### About the piece

Title: Influence

Composer: Bergeron, Guy Arranger: Bergeron, Guy

Copyright: Copyright © Bergeron, Guy

Publisher: Bergeron, Guy

Instrumentation: Guitar solo (with tabs)

Style: Classical