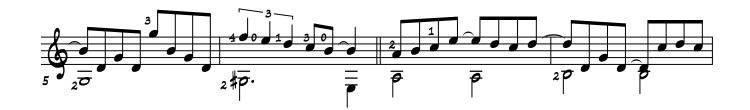

#### About the piece

Title: Influence

Composer: Bergeron, Guy Arranger: Bergeron, Guy

Copyright: Copyright © Bergeron, Guy

Publisher: Bergeron, Guy

Instrumentation: Guitar solo (with tabs)

Style: Classical

# INFLUENCE

© GUY BERGERON

guytarebergeron@videotron.ca