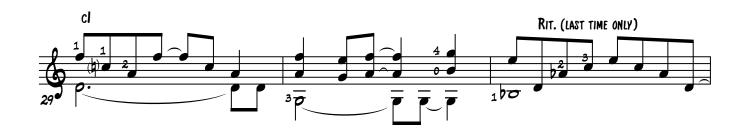

## Influence

#### About the piece

Title: Influence

Composer: Bergeron, Guy Arranger: Bergeron, Guy

Copyright: Copyright © Bergeron, Guy

Publisher: Bergeron, Guy

Instrumentation: Guitar solo (with tabs)

Style: Classical