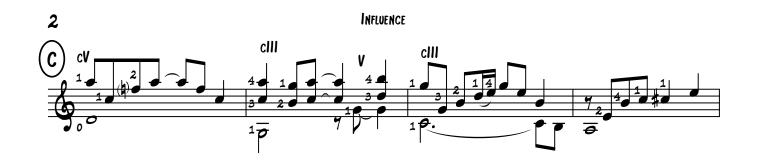

## Influence

#### About the piece

Title: Influence

Composer: Bergeron, Guy Arranger: Bergeron, Guy

Copyright: Copyright © Bergeron, Guy

Publisher: Bergeron, Guy

Instrumentation: Guitar solo (with tabs)

Style: Classical