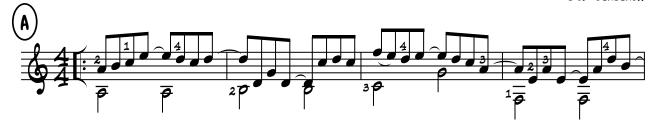

#### About the piece

Title: Influence

Composer: Bergeron, Guy Arranger: Bergeron, Guy

Copyright: Copyright © Bergeron, Guy

Publisher: Bergeron, Guy

Instrumentation: Guitar solo (with tabs)

Style: Classical

# INFLUENCE

© GUY BERGERON

guytarebergeron@videotron.ca