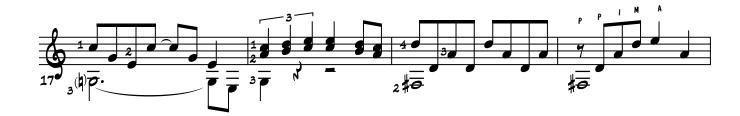

## Influence

#### About the piece

Title: Influence

Composer: Bergeron, Guy Arranger: Bergeron, Guy

Copyright: Copyright © Bergeron, Guy

Publisher: Bergeron, Guy

Instrumentation: Guitar solo (with tabs)

Style: Classical