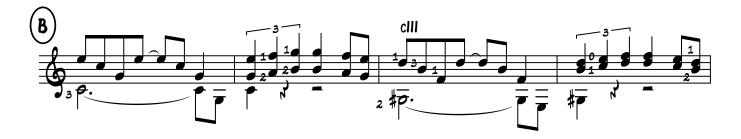

#### About the piece

Title: Influence

Composer: Bergeron, Guy Arranger: Bergeron, Guy

Copyright: Copyright © Bergeron, Guy

Publisher: Bergeron, Guy

Instrumentation: Guitar solo (with tabs)

Style: Classical

# INFLUENCE

© GUY BERGERON

guytarebergeron@videotron.ca