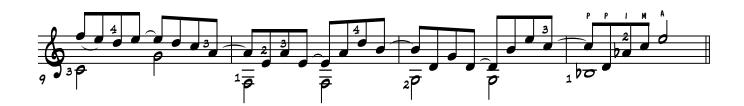

#### About the piece

Title: Influence

Composer: Bergeron, Guy Arranger: Bergeron, Guy

Copyright: Copyright © Bergeron, Guy

Publisher: Bergeron, Guy

Instrumentation: Guitar solo (with tabs)

Style: Classical

# INFLUENCE

© GUY BERGERON

guytarebergeron@videotron.ca