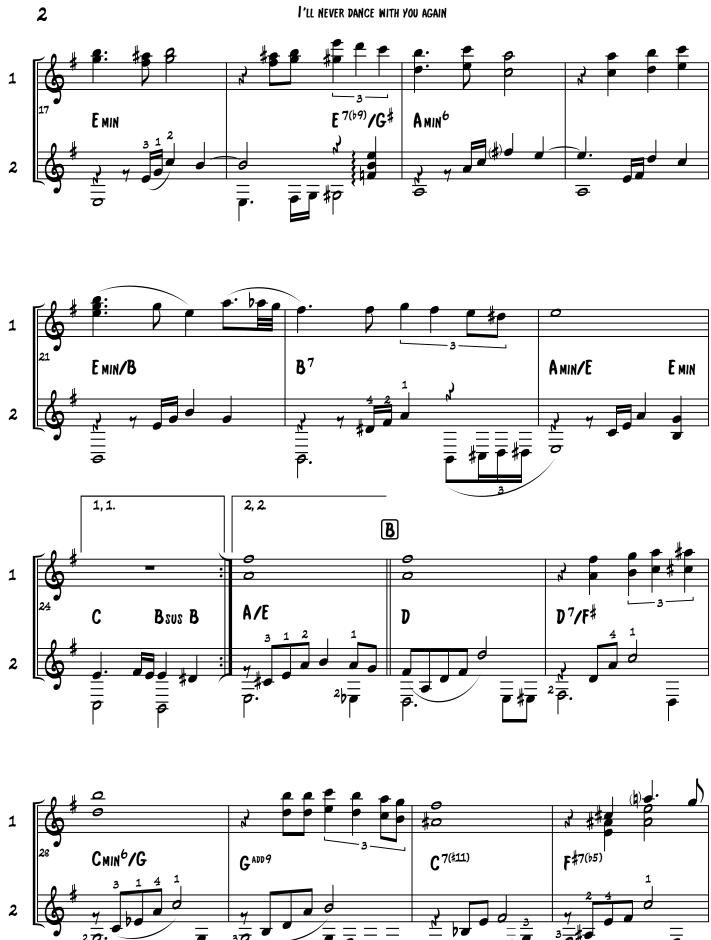

## About the piece

Title: I'll never dance with you again [slow tango]

**Composer:** Bergeron, Guy **Arranger:** Bergeron, Guy

Copyright: Copyright © Guy Bergeron

**Publisher:** Bergeron, Guy **Instrumentation:** 2 Guitars (Duet)

Style: Tango