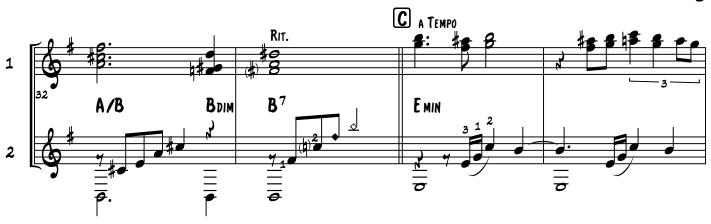

## About the piece

Title: I'll never dance with you again [slow tango]

**Composer:** Bergeron, Guy **Arranger:** Bergeron, Guy

Copyright: Copyright © Guy Bergeron

**Publisher:** Bergeron, Guy **Instrumentation:** 2 Guitars (Duet)

Style: Tango