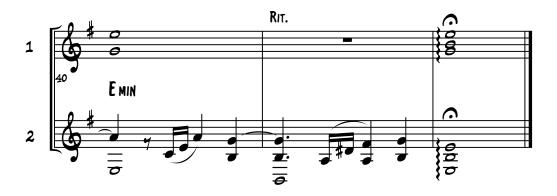

## About the piece

Title: I'll never dance with you again [slow tango]

**Composer:** Bergeron, Guy **Arranger:** Bergeron, Guy

Copyright: Copyright © Guy Bergeron

**Publisher:** Bergeron, Guy **Instrumentation:** 2 Guitars (Duet)

Style: Tango