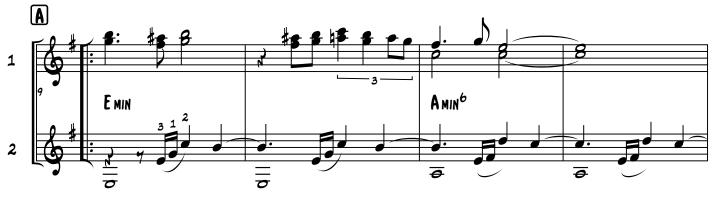

## About the piece

Title: I'll never dance with you again [slow tango]

**Composer:** Bergeron, Guy **Arranger:** Bergeron, Guy

Copyright: Copyright © Guy Bergeron

**Publisher:** Bergeron, Guy **Instrumentation:** 2 Guitars (Duet)

Style: Tango