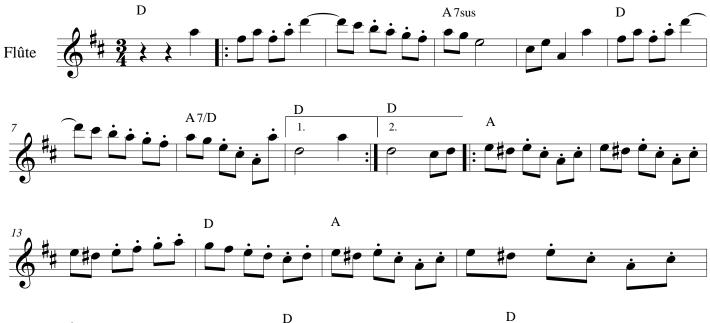

## Ländler n°1, version 2 (opus WoO 15) Beethoven, Ludwig van

## About the piece

Title: Composer: Arranger: Copyright: Publisher: Instrumentation: Style: Ländler n°1, version 2 [opus WoO 15] Beethoven, Ludwig van Chauve, Thierry Thierry Chauve © All rights reserved Chauve, Thierry Orchestra Country - Bluegrass

## Ländler n°1, version 2 (opus WoO 15)

Musique de Ludwig van Beethoven Arrangements de Thierry Chauve