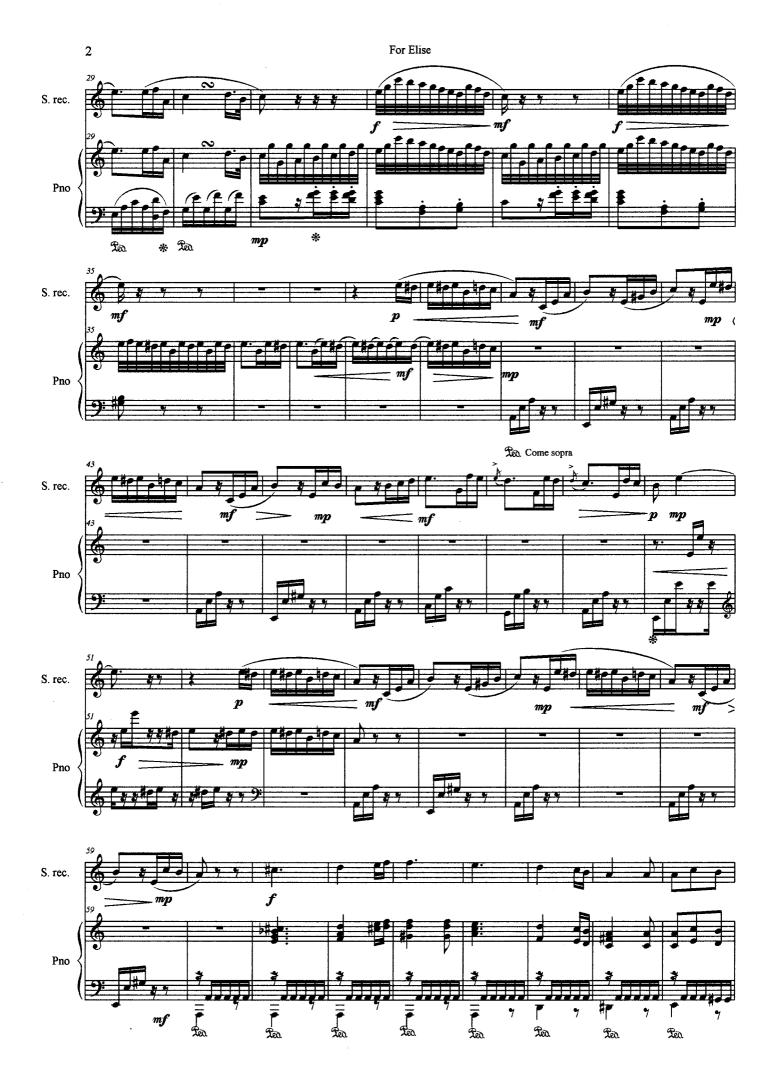

### For Elise (Für Elise - Lettre à Elise - Per Elisa - Para Elisa) Beethoven, Ludwig van

#### About the piece

For Elise [Für Elise - Lettre à Elise - Per Elisa - Para Elisa] Title:

Composer: Beethoven, Ludwig van Arranger: Dewagtere, Bernard

Copyright © Dewagtere, Bernard Copyright: Instrumentation: Soprano recorder and Piano

## For Elise

For Elise