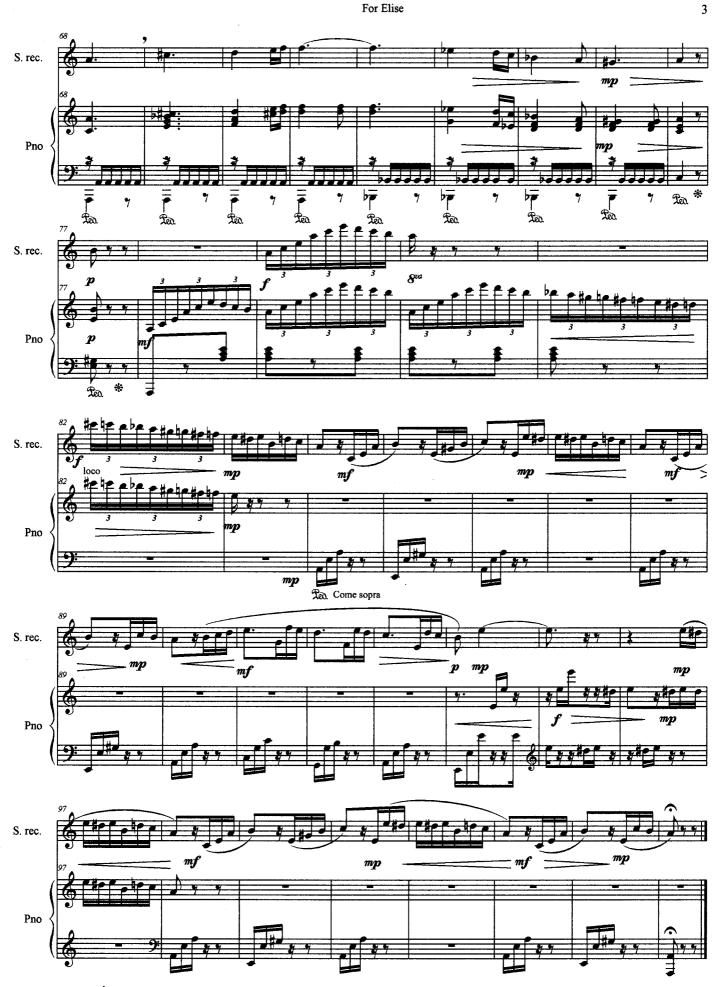

### For Elise (Für Elise - Lettre à Elise - Per Elisa - Para Elisa) Beethoven, Ludwig van

#### About the piece

For Elise [Für Elise - Lettre à Elise - Per Elisa - Para Elisa] Title:

Composer: Beethoven, Ludwig van Arranger: Dewagtere, Bernard

Copyright © Dewagtere, Bernard Copyright: Instrumentation: Soprano recorder and Piano

## For Elise

For Elise