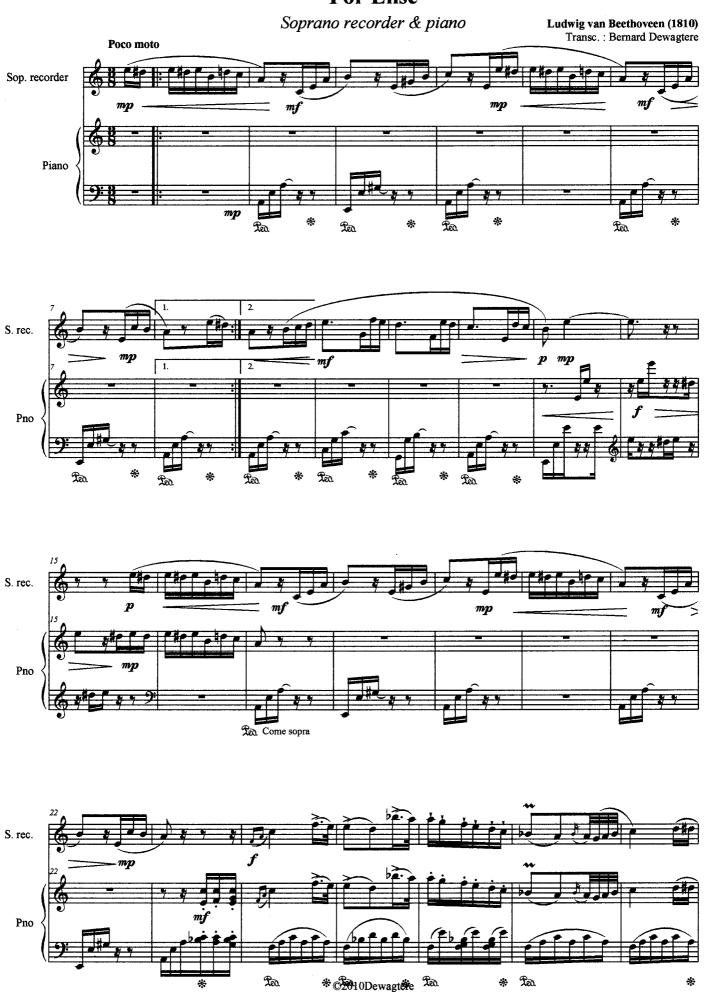

### For Elise (Für Elise - Lettre à Elise - Per Elisa - Para Elisa) Beethoven, Ludwig van

#### About the piece

For Elise [Für Elise - Lettre à Elise - Per Elisa - Para Elisa] Title:

Composer: Beethoven, Ludwig van Arranger: Dewagtere, Bernard

Copyright © Dewagtere, Bernard Copyright: Instrumentation: Soprano recorder and Piano

## For Elise

For Elise