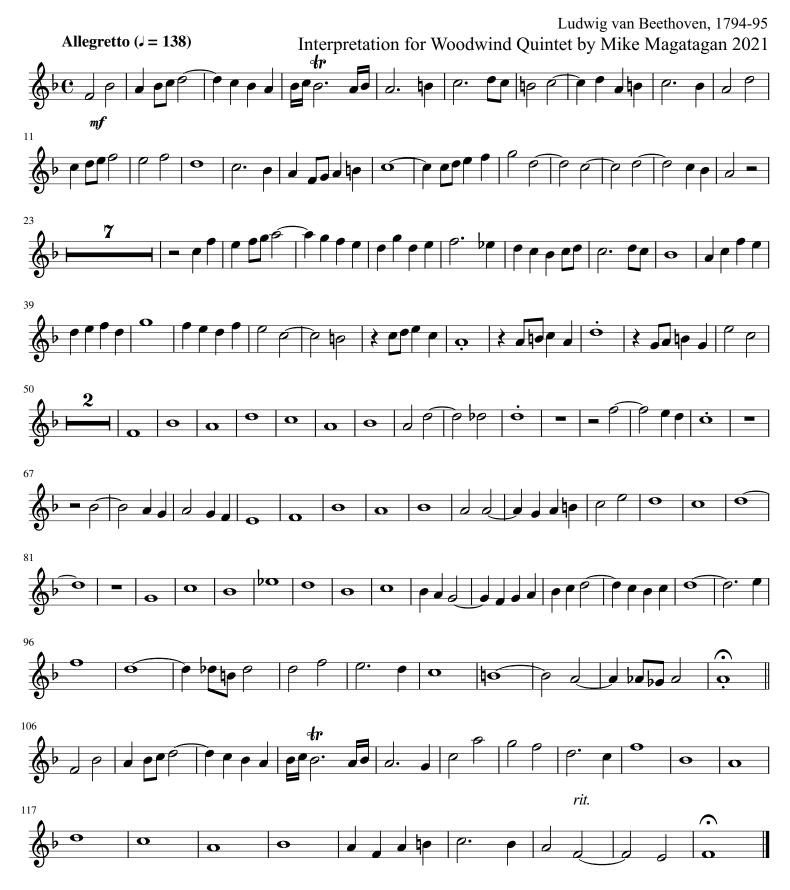

Woodwind quintet : Flute, Clarinet, Oboe, Horn, Bassoon Classical Ludwig van Beethoven (1770 – 1827) was a German com pianist. Beethoven remains one of the most admired com the history of Western music; his works rank amongst the performed of the classical music repertoire. His works spa transition from the classical period to the romantic era in of music. His career has conventionally been divided into ea and late periods. The early period, during which he forge.

Mike Magatagan on free-scores.com



listen to the audio

share your interpretation
comment

contact the artist

online)



Choral Fugue in F Major (Hess 239 No. 1) by Ludwig van Beethoven Arranged for Woodwind Quintet by Mike Magatagan (Mike@Magatagan.com)



















Flute

## Choral Fugue in F Major (Hess 239 No. 1)



Oboe

## Choral Fugue in F Major (Hess 239 No. 1)



### Bb Clarinet

### Choral Fugue in F Major (Hess 239 No. 1)



#### Horn in F

# Choral Fugue in F Major (Hess 239 No. 1)



#### Bassoon

# Choral Fugue in F Major (Hess 239 No. 1)