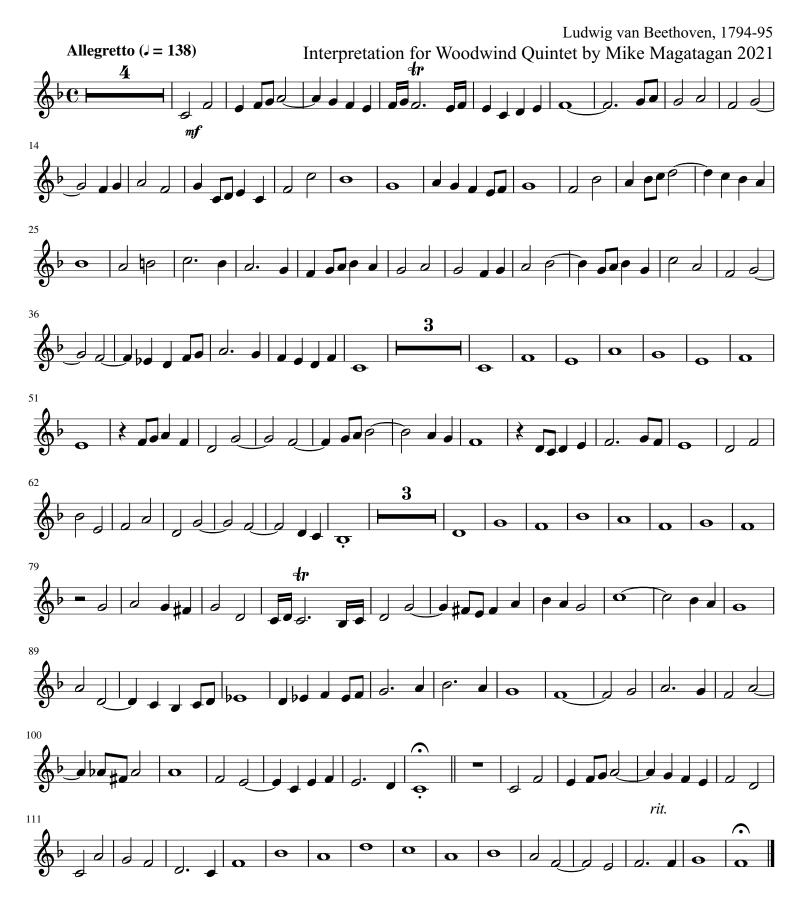

oon Classical Ludwig van Beethoven (1770 – 1827) was a German com pianist. Beethoven remains one of the most admired com the history of Western music; his works rank amongst the performed of the classical music repertoire. His works spa transition from the classical period to the romantic era in of music. His career has conventionally been divided into ea and late periods. The early period, during which he forge.

Mike Magatagan on free-scores.com



listen to the audio

share your interpretation
comment

contact the artist

online)



Choral Fugue in F Major (Hess 239 No. 1) by Ludwig van Beethoven Arranged for Woodwind Quintet by Mike Magatagan (Mike@Magatagan.com)



















Flute

## Choral Fugue in F Major (Hess 239 No. 1)



Oboe

## Choral Fugue in F Major (Hess 239 No. 1)



### Bb Clarinet

### Choral Fugue in F Major (Hess 239 No. 1)



#### Horn in F

# Choral Fugue in F Major (Hess 239 No. 1)



#### Bassoon

# Choral Fugue in F Major (Hess 239 No. 1)