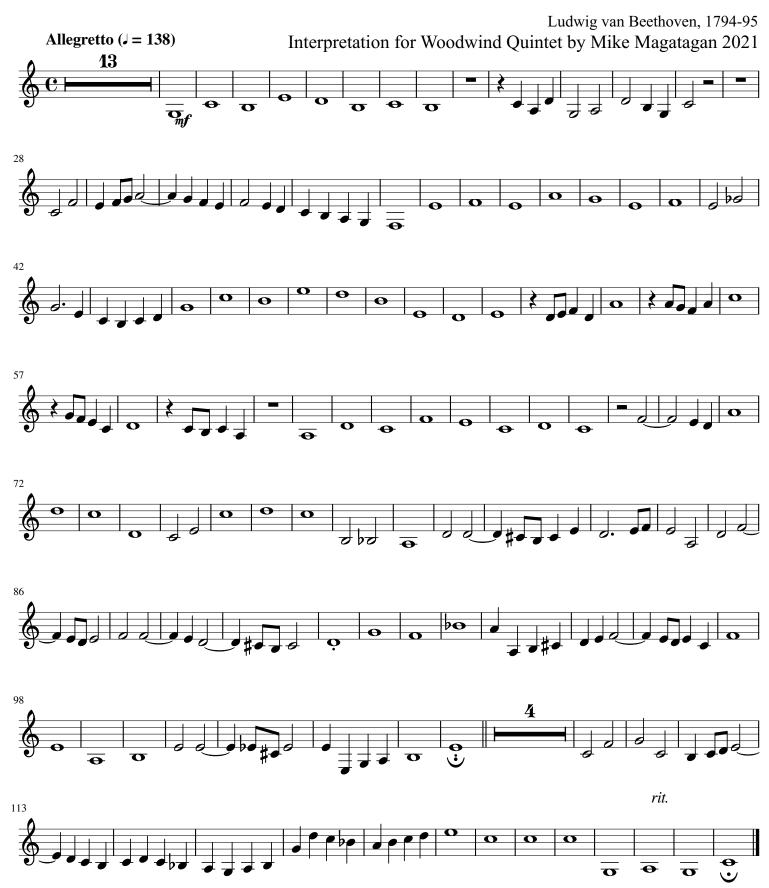

story of Western music; his works rank amongst the performed of the classical music repertoire. His works spa transition from the classical period to the romantic era in of music. His career has conventionally been divided into ea and late periods. The early period, during which he forge.

Mike Magatagan on free-scores.com



listen to the audio

share your interpretation
comment

contact the artist

online)



Choral Fugue in F Major (Hess 239 No. 1) by Ludwig van Beethoven Arranged for Woodwind Quintet by Mike Magatagan (Mike@Magatagan.com)



















Flute

## Choral Fugue in F Major (Hess 239 No. 1)



Oboe

## Choral Fugue in F Major (Hess 239 No. 1)



### Bb Clarinet

### Choral Fugue in F Major (Hess 239 No. 1)



#### Horn in F

# Choral Fugue in F Major (Hess 239 No. 1)



#### Bassoon

# Choral Fugue in F Major (Hess 239 No. 1)