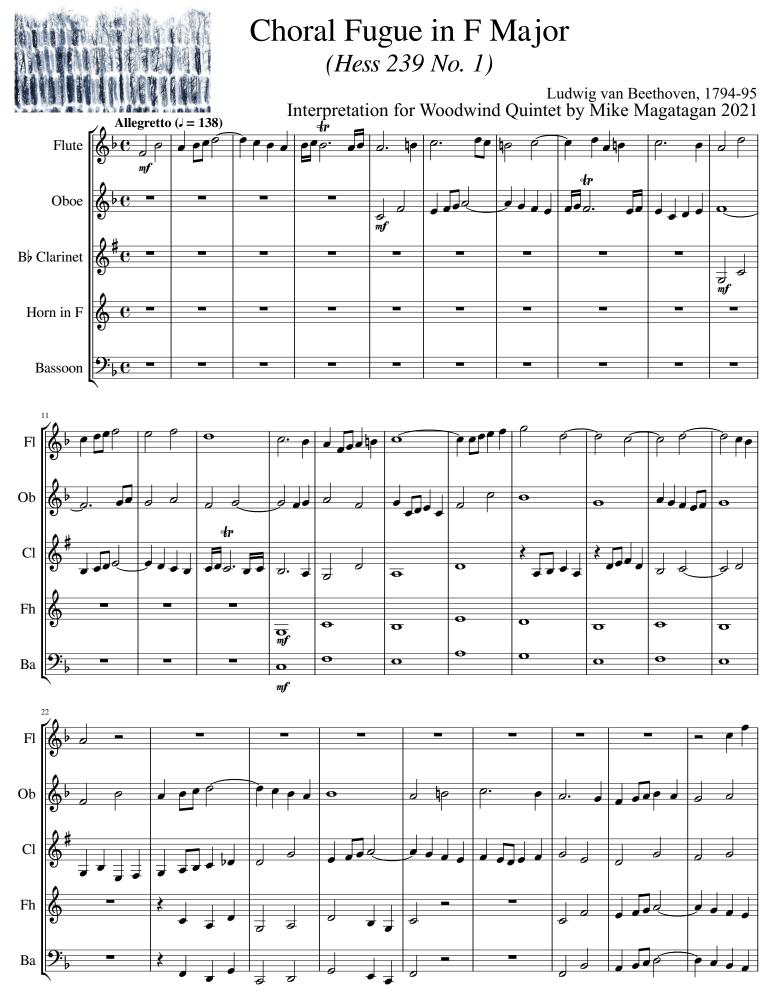

#### Choral Fugue in F Major for Woodwind Quintet (Hess 239 No. 1) Beethoven, Ludwig van

Mike Magatagan on free-scores.com

listen to the audio

share your interpretation
comment

contact the artist

online)

Choral Fugue in F Major (Hess 239 No. 1) by Ludwig van Beethoven Arranged for Woodwind Quintet by Mike Magatagan (Mike@Magatagan.com)