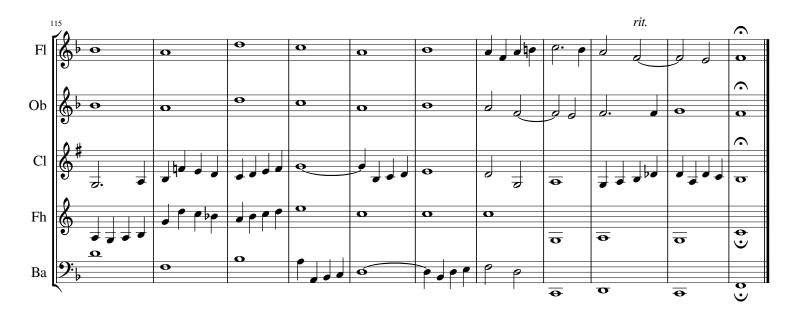

dwig van Magatagan, Mike Public Domain Magatagan, Mike Woodwind quintet : Flute, Clarinet, Oboe, Horn, Bassoon Classical Ludwig van Beethoven (1770 – 1827) was a German com pianist. Beethoven remains one of the most admired com the history of Western music; his works rank amongst the performed of the classical music repertoire. His works spa transition from the classical period to the romantic era in of music. His career has conventionally been divided into ea and late periods. The early period, during which he forge.

Mike Magatagan on free-scores.com



listen to the audio

share your interpretation
comment

contact the artist

online)



Choral Fugue in F Major (Hess 239 No. 1) by Ludwig van Beethoven Arranged for Woodwind Quintet by Mike Magatagan (Mike@Magatagan.com)



















Flute

## Choral Fugue in F Major (Hess 239 No. 1)



Oboe

## Choral Fugue in F Major (Hess 239 No. 1)



### Bb Clarinet

### Choral Fugue in F Major (Hess 239 No. 1)



#### Horn in F

# Choral Fugue in F Major (Hess 239 No. 1)



#### Bassoon

# Choral Fugue in F Major (Hess 239 No. 1)