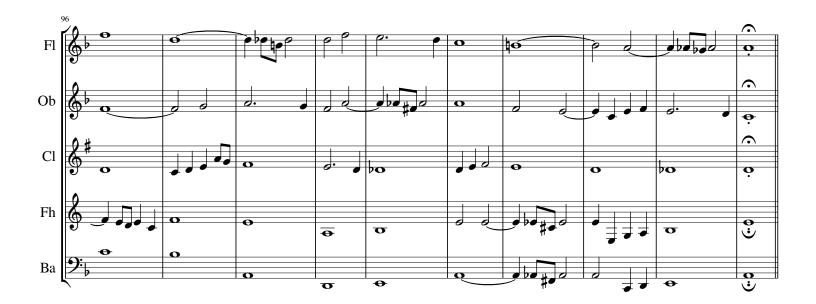

, Ludwig van Magatagan, Mike Public Domain Magatagan, Mike Woodwind quintet : Flute, Clarinet, Oboe, Horn, Bassoon Classical Ludwig van Beethoven (1770 – 1827) was a German com pianist. Beethoven remains one of the most admired com the history of Western music; his works rank amongst the performed of the classical music repertoire. His works spa transition from the classical period to the romantic era in of music. His career has conventionally been divided into ea and late periods. The early period, during which he forge.

Mike Magatagan on free-scores.com



listen to the audio

share your interpretation
comment

contact the artist

online)



Choral Fugue in F Major (Hess 239 No. 1) by Ludwig van Beethoven Arranged for Woodwind Quintet by Mike Magatagan (Mike@Magatagan.com)



















Flute

## Choral Fugue in F Major (Hess 239 No. 1)



Oboe

## Choral Fugue in F Major (Hess 239 No. 1)



### Bb Clarinet

### Choral Fugue in F Major (Hess 239 No. 1)



#### Horn in F

# Choral Fugue in F Major (Hess 239 No. 1)



#### Bassoon

# Choral Fugue in F Major (Hess 239 No. 1)