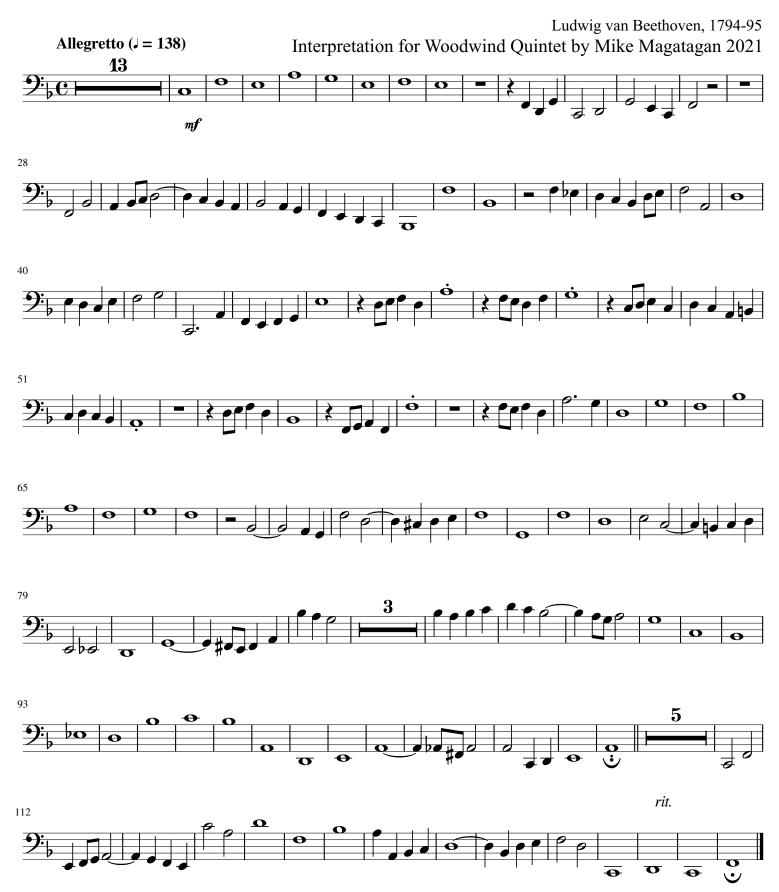

of the classical music repertoire. His works spa transition from the classical period to the romantic era in of music. His career has conventionally been divided into ea and late periods. The early period, during which he forge.

Mike Magatagan on free-scores.com



listen to the audio

share your interpretation
comment

contact the artist

online)



Choral Fugue in F Major (Hess 239 No. 1) by Ludwig van Beethoven Arranged for Woodwind Quintet by Mike Magatagan (Mike@Magatagan.com)



















Flute

## Choral Fugue in F Major (Hess 239 No. 1)



Oboe

## Choral Fugue in F Major (Hess 239 No. 1)



### Bb Clarinet

### Choral Fugue in F Major (Hess 239 No. 1)



#### Horn in F

# Choral Fugue in F Major (Hess 239 No. 1)



#### Bassoon

# Choral Fugue in F Major (Hess 239 No. 1)