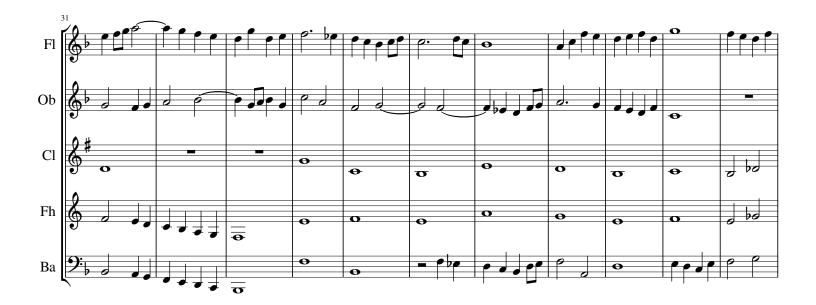

#### Choral Fugue in F Major for Woodwind Quintet (Hess 239 No. 1) Beethoven, Ludwig van

Mike Magatagan on free-scores.com

listen to the audio

share your interpretation
comment

contact the artist

online)

Choral Fugue in F Major (Hess 239 No. 1) by Ludwig van Beethoven Arranged for Woodwind Quintet by Mike Magatagan (Mike@Magatagan.com)