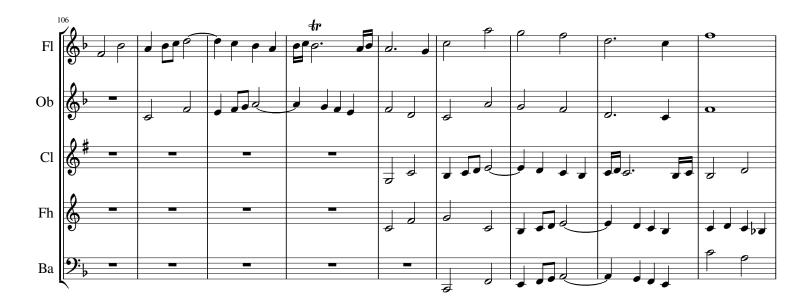

Ludwig van Magatagan, Mike Public Domain Magatagan, Mike Woodwind quintet : Flute, Clarinet, Oboe, Horn, Bassoon Classical Ludwig van Beethoven (1770 – 1827) was a German com pianist. Beethoven remains one of the most admired com the history of Western music; his works rank amongst the performed of the classical music repertoire. His works spa transition from the classical period to the romantic era in of music. His career has conventionally been divided into ea and late periods. The early period, during which he forge.

Mike Magatagan on free-scores.com



listen to the audio

share your interpretation
comment

contact the artist

online)



Choral Fugue in F Major (Hess 239 No. 1) by Ludwig van Beethoven Arranged for Woodwind Quintet by Mike Magatagan (Mike@Magatagan.com)



















Flute

## Choral Fugue in F Major (Hess 239 No. 1)



Oboe

## Choral Fugue in F Major (Hess 239 No. 1)



### Bb Clarinet

### Choral Fugue in F Major (Hess 239 No. 1)



#### Horn in F

# Choral Fugue in F Major (Hess 239 No. 1)



#### Bassoon

# Choral Fugue in F Major (Hess 239 No. 1)