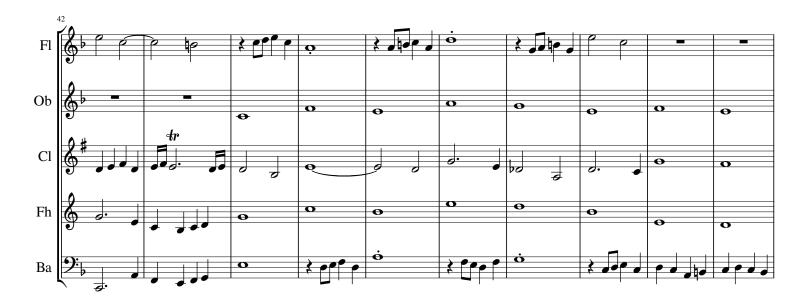

#### Choral Fugue in F Major for Woodwind Quintet (Hess 239 No. 1) Beethoven, Ludwig van

Mike Magatagan on free-scores.com

listen to the audio

share your interpretation
comment

contact the artist

online)

Choral Fugue in F Major (Hess 239 No. 1) by Ludwig van Beethoven Arranged for Woodwind Quintet by Mike Magatagan (Mike@Magatagan.com)