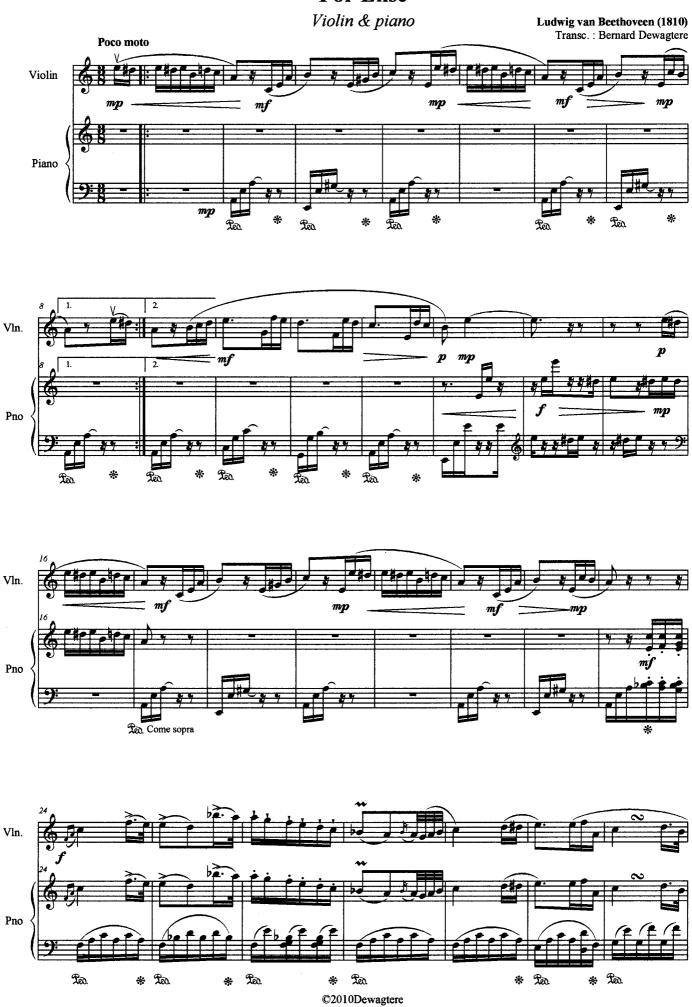

### For Elise (Für Elise - Lettre à Elise - Per Elisa - Para Elisa) Beethoven, Ludwig van

#### About the piece

For Elise [Für Elise - Lettre à Elise - Per Elisa - Para Elisa] Title:

Composer: Beethoven, Ludwig van Arranger: Dewagtere, Bernard

Copyright © Dewagtere, Bernard Copyright:

Instrumentation: Violin and Piano

## For Elise