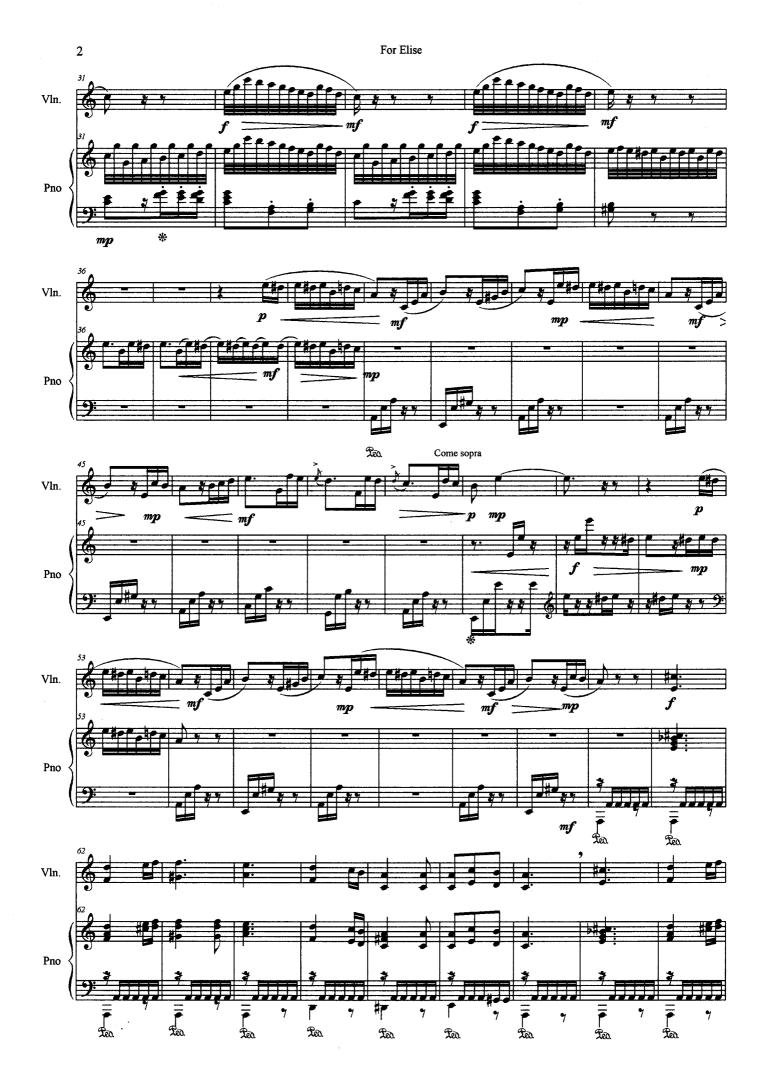

### For Elise (Für Elise - Lettre à Elise - Per Elisa - Para Elisa) Beethoven, Ludwig van

#### About the piece

For Elise [Für Elise - Lettre à Elise - Per Elisa - Para Elisa] Title:

Composer: Beethoven, Ludwig van Arranger: Dewagtere, Bernard

Copyright © Dewagtere, Bernard Copyright:

Instrumentation: Violin and Piano

## For Elise