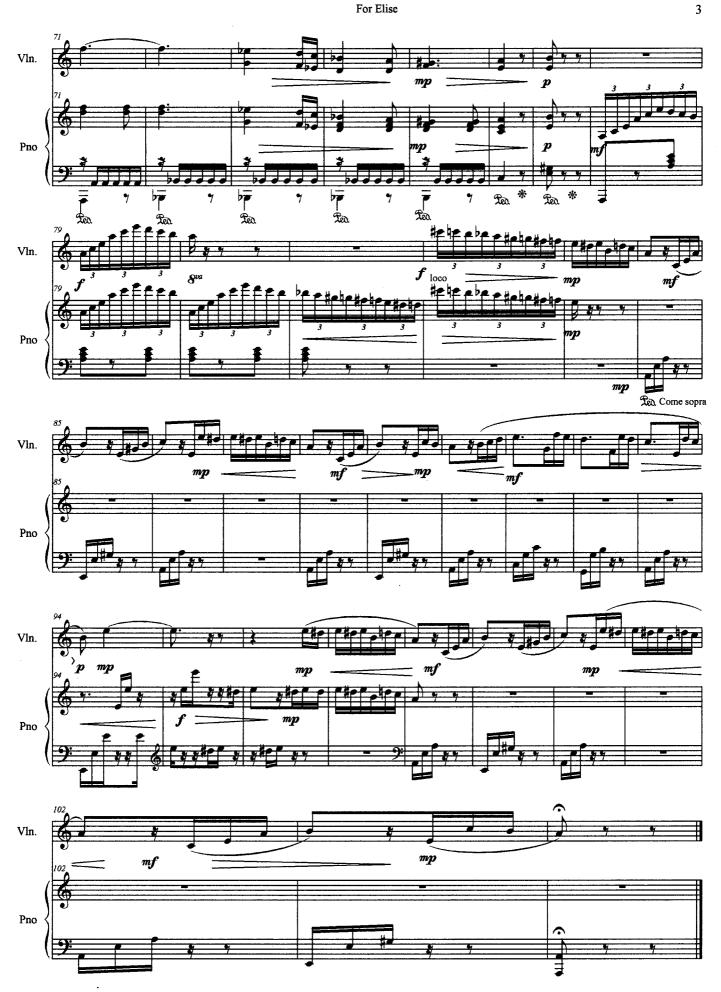

### For Elise (Für Elise - Lettre à Elise - Per Elisa - Para Elisa) Beethoven, Ludwig van

#### About the piece

For Elise [Für Elise - Lettre à Elise - Per Elisa - Para Elisa] Title:

Composer: Beethoven, Ludwig van Arranger: Dewagtere, Bernard

Copyright © Dewagtere, Bernard Copyright:

Instrumentation: Violin and Piano

## For Elise