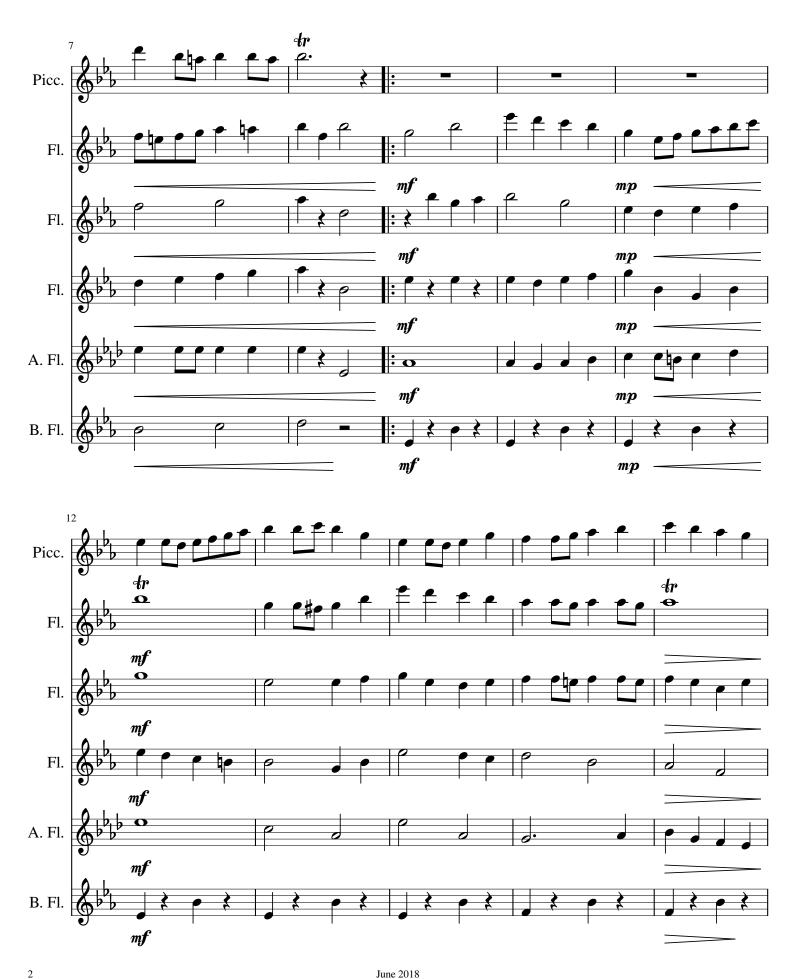

#### About the piece

Title: March in Miniature
Composer: Baptiste, Ron

Copyright: Copyright © Ron Baptiste

Instrumentation: Flute Ensemble

Style: March

**Comment:** Piccolo, 3 Soprano, alto, bass flutes