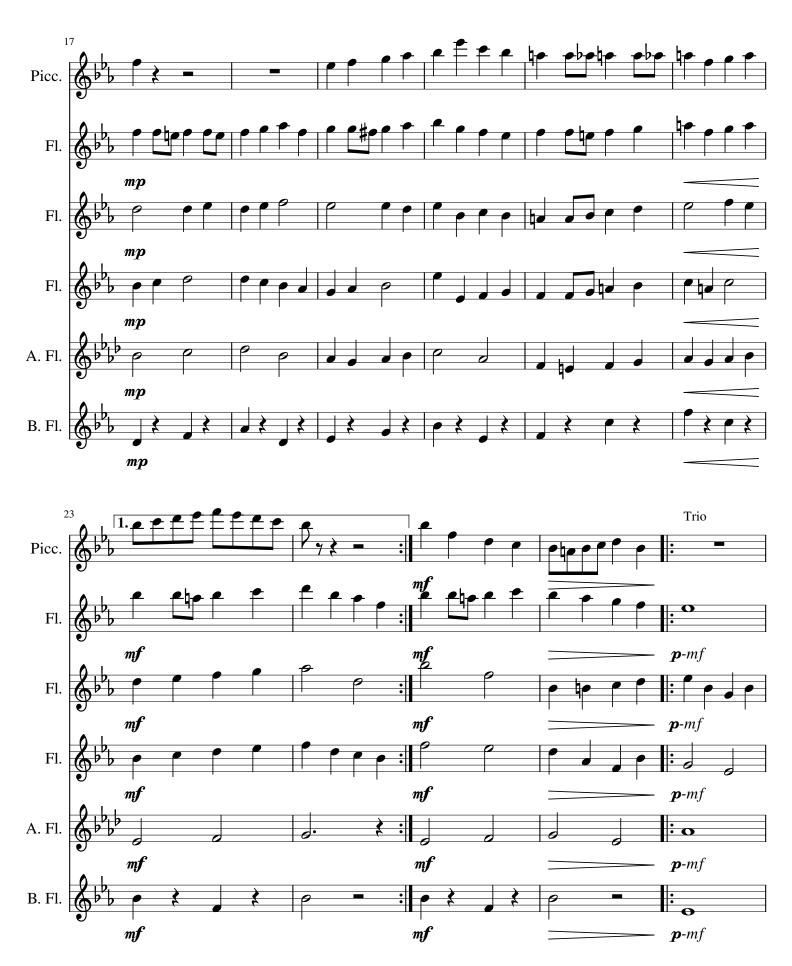

#### About the piece

Title: March in Miniature
Composer: Baptiste, Ron

Copyright: Copyright © Ron Baptiste

Instrumentation: Flute Ensemble

Style: March

**Comment:** Piccolo, 3 Soprano, alto, bass flutes