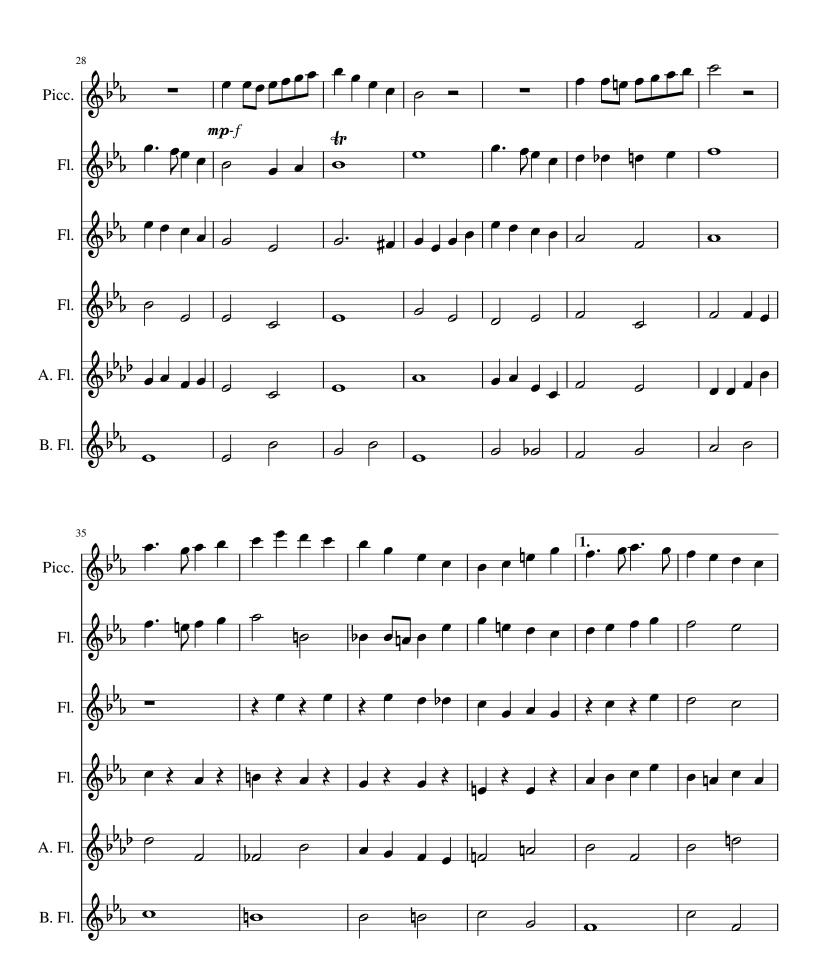

#### About the piece

Title: March in Miniature
Composer: Baptiste, Ron

Copyright: Copyright © Ron Baptiste

Instrumentation: Flute Ensemble

Style: March

**Comment:** Piccolo, 3 Soprano, alto, bass flutes