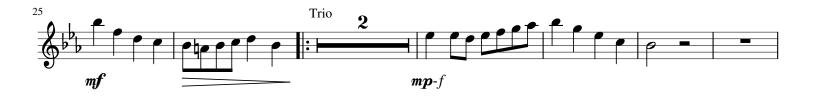

#### About the piece

Title: March in Miniature
Composer: Baptiste, Ron

Copyright: Copyright © Ron Baptiste

Instrumentation: Flute Ensemble

Style: March

**Comment:** Piccolo, 3 Soprano, alto, bass flutes