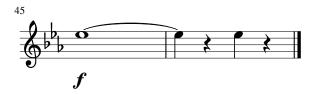

#### About the piece

Title: March in Miniature
Composer: Baptiste, Ron

Copyright: Copyright © Ron Baptiste

Instrumentation: Flute Ensemble

Style: March

**Comment:** Piccolo, 3 Soprano, alto, bass flutes