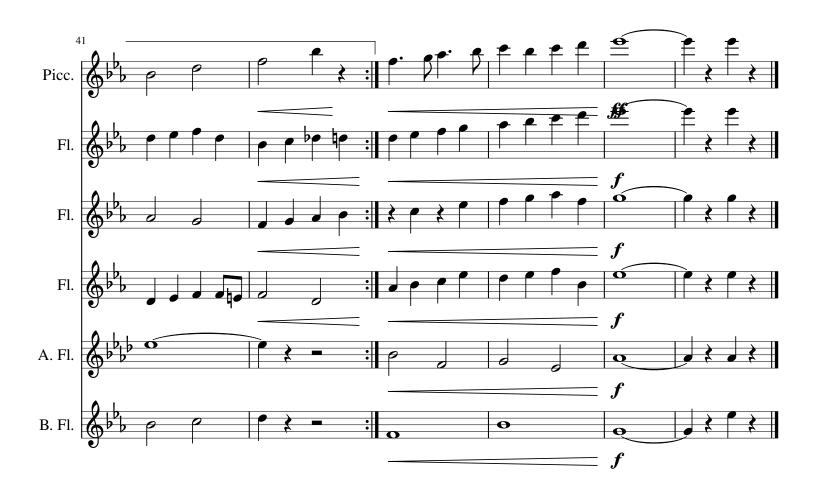

#### About the piece

Title: March in Miniature
Composer: Baptiste, Ron

Copyright: Copyright © Ron Baptiste

Instrumentation: Flute Ensemble

Style: March

**Comment:** Piccolo, 3 Soprano, alto, bass flutes