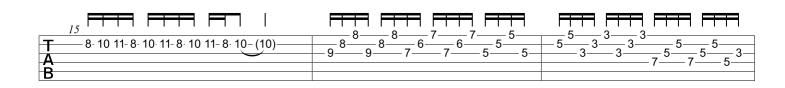

| 44                  |                                  |                                        |                                                                         |
|---------------------|----------------------------------|----------------------------------------|-------------------------------------------------------------------------|
| <b>T</b> ₹3 2 2 0 0 | $-2 - 17 \frac{17 - 1}{18 - 18}$ | 7 - 17 - 17 - 17 - 17 - 17 - 17 - 17 - | 14 14 14 14 14 14 14 14 14 14 14 15 15 15 15 15 15 15 15 15 15 15 15 15 |
| B 6 - 0 - 0 -       | -0-                              |                                        |                                                                         |

| 48 11-11-11-11-11-11-11-11-11-11-11-11-11- | 8-8-8-8-8-8-8-8-8-8-8-9-9-9-9-9-9-9-9-9 | 5 5 5 5 5 5 5 5 5 5 5 5 5 5 6 6 6 6 6 6 |
|--------------------------------------------|-----------------------------------------|-----------------------------------------|
| B                                          |                                         |                                         |