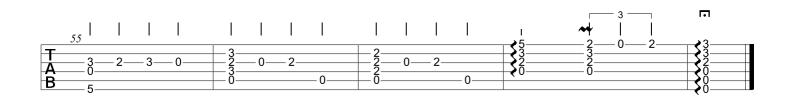

| 48 11-11-11-11-11-11-11-11-11-11-11-11-11- | 8-8-8-8-8-8-8-8-8-8-8-9-9-9-9-9-9-9-9-9 | 5 5 5 5 5 5 5 5 5 5 5 5 5 5 6 6 6 6 6 6 |
|--------------------------------------------|-----------------------------------------|-----------------------------------------|
| B                                          |                                         |                                         |