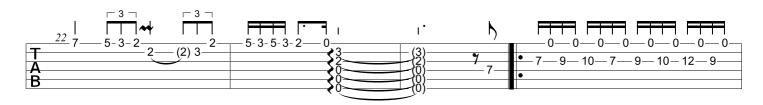

# Toccata en REm BWV 565

Tuning D A D G B D

Music by J.S.Bach / Tab. Patrice Durand

|   |                           | <del></del>         |
|---|---------------------------|---------------------|
| T | 2-3-5-2-3-5-2-3-5-2-3-(3) | 5-6-8-5-6-8-5-6-(6) |

|                            |                      | 1.            |
|----------------------------|----------------------|---------------|
|                            |                      |               |
| <del></del>                |                      | 0-0-0-0-0-0-0 |
| A 10-12-14-10-12-14-15-12- | 14—10—12—9—10—7—9—6— | 7 8 5 7 0     |
| B                          |                      | 7-8-3-7-0     |