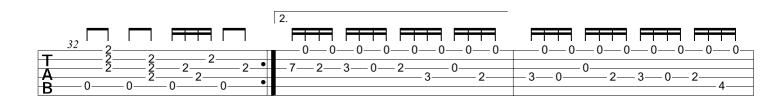

| 44                  |                                  |                                        |                                                                         |
|---------------------|----------------------------------|----------------------------------------|-------------------------------------------------------------------------|
| <b>T</b> ₹3 2 2 0 0 | $-2 - 17 \frac{17 - 1}{18 - 18}$ | 7 - 17 - 17 - 17 - 17 - 17 - 17 - 17 - | 14 14 14 14 14 14 14 14 14 14 14 15 15 15 15 15 15 15 15 15 15 15 15 15 |
| B 6 - 0 - 0 -       | -0-                              |                                        |                                                                         |