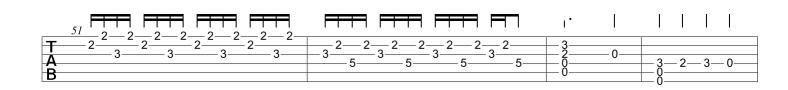

| 44                  |                                  |                                        |                                                                         |
|---------------------|----------------------------------|----------------------------------------|-------------------------------------------------------------------------|
| <b>T</b> ₹3 2 2 0 0 | $-2 - 17 \frac{17 - 1}{18 - 18}$ | 7 - 17 - 17 - 17 - 17 - 17 - 17 - 17 - | 14 14 14 14 14 14 14 14 14 14 14 15 15 15 15 15 15 15 15 15 15 15 15 15 |
| B 6 - 0 - 0 -       | -0-                              |                                        |                                                                         |