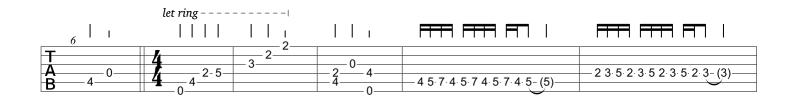

| 44                  |                                  |                                        |                                                                         |
|---------------------|----------------------------------|----------------------------------------|-------------------------------------------------------------------------|
| <b>T</b> ₹3 2 2 0 0 | $-2 - 17 \frac{17 - 1}{18 - 18}$ | 7 - 17 - 17 - 17 - 17 - 17 - 17 - 17 - | 14 14 14 14 14 14 14 14 14 14 14 15 15 15 15 15 15 15 15 15 15 15 15 15 |
| B 6 - 0 - 0 -       | -0-                              |                                        |                                                                         |