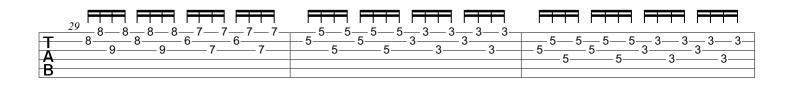

|                            |                      | 1.            |
|----------------------------|----------------------|---------------|
|                            |                      |               |
| <del></del>                |                      | 0-0-0-0-0-0-0 |
| A 10-12-14-10-12-14-15-12- | 14—10—12—9—10—7—9—6— | 7 8 5 7 0     |
| B                          |                      | 7-8-3-7-0     |

| 44                  |                                  |                                        |                                                                         |
|---------------------|----------------------------------|----------------------------------------|-------------------------------------------------------------------------|
| <b>T</b> ₹3 2 2 0 0 | $-2 - 17 \frac{17 - 1}{18 - 18}$ | 7 - 17 - 17 - 17 - 17 - 17 - 17 - 17 - | 14 14 14 14 14 14 14 14 14 14 14 15 15 15 15 15 15 15 15 15 15 15 15 15 |
| B 6 - 0 - 0 -       | -0-                              |                                        |                                                                         |