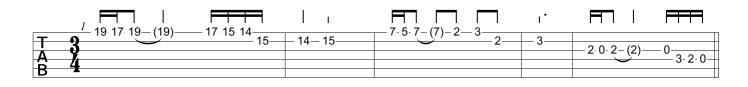

# Toccata en REm BWV 565

Tuning D A D G B D

Music by J.S.Bach / Tab. Patrice Durand

|   |                           | <del></del>         |
|---|---------------------------|---------------------|
| T | 2-3-5-2-3-5-2-3-5-2-3-(3) | 5-6-8-5-6-8-5-6-(6) |