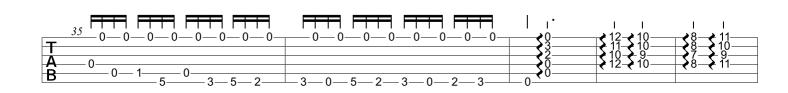

| 44                  |                                  |                                        |                                                                         |
|---------------------|----------------------------------|----------------------------------------|-------------------------------------------------------------------------|
| <b>T</b> ₹3 2 2 0 0 | $-2 - 17 \frac{17 - 1}{18 - 18}$ | 7 - 17 - 17 - 17 - 17 - 17 - 17 - 17 - | 14 14 14 14 14 14 14 14 14 14 14 15 15 15 15 15 15 15 15 15 15 15 15 15 |
| B 6 - 0 - 0 -       | -0-                              |                                        |                                                                         |

| 48 11-11-11-11-11-11-11-11-11-11-11-11-11- | 8-8-8-8-8-8-8-8-8-8-8-9-9-9-9-9-9-9-9-9 | 5 5 5 5 5 5 5 5 5 5 5 5 5 5 6 6 6 6 6 6 |
|--------------------------------------------|-----------------------------------------|-----------------------------------------|
| B                                          |                                         |                                         |