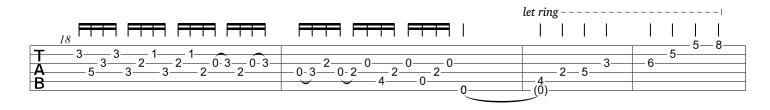

| 48 11-11-11-11-11-11-11-11-11-11-11-11-11- | 8-8-8-8-8-8-8-8-8-8-8-9-9-9-9-9-9-9-9-9 | 5 5 5 5 5 5 5 5 5 5 5 5 5 5 6 6 6 6 6 6 |
|--------------------------------------------|-----------------------------------------|-----------------------------------------|
| B                                          |                                         |                                         |