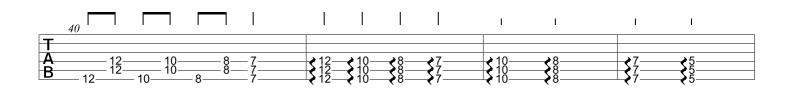

# Toccata en REm BWV 565

Tuning D A D G B D

Music by J.S.Bach / Tab. Patrice Durand

|   |                           | <del></del>         |
|---|---------------------------|---------------------|
| T | 2-3-5-2-3-5-2-3-5-2-3-(3) | 5-6-8-5-6-8-5-6-(6) |

|                            |                      | 1.            |
|----------------------------|----------------------|---------------|
|                            |                      |               |
| <del></del>                |                      | 0-0-0-0-0-0-0 |
| A 10-12-14-10-12-14-15-12- | 14—10—12—9—10—7—9—6— | 7 8 5 7 0     |
| B                          |                      | 7-8-3-7-0     |