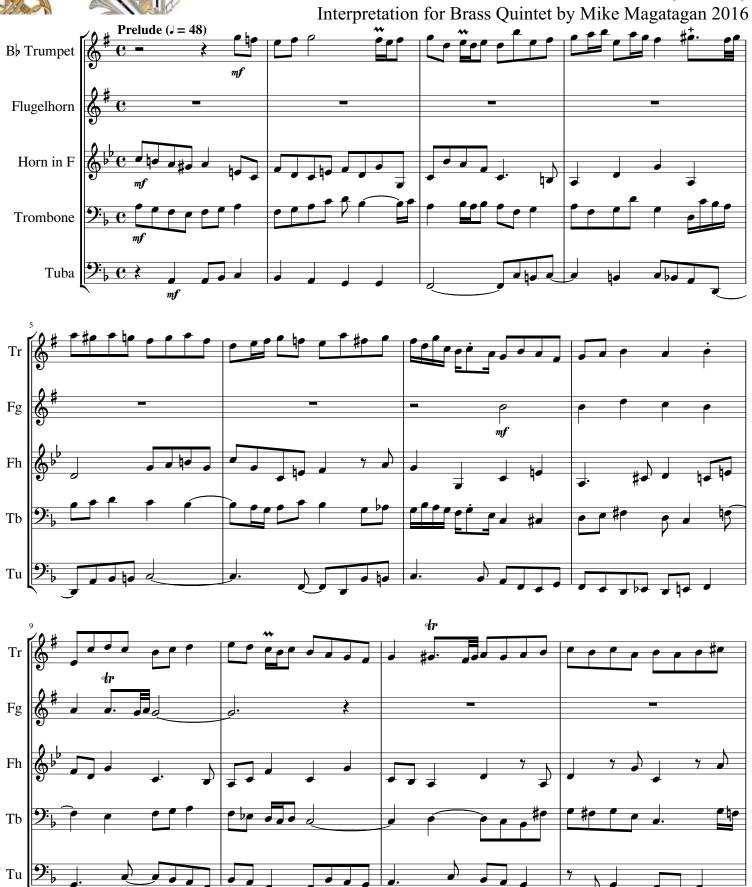

Prelude: "Wir glauben all' an einen Gott" for Brass Quintet (BWV 740)

Bach, Johann Sebastian

#### About the piece

Title: Prelude: "Wir glauben all' an einen Gott" for Brass Quir

Composer: Bach, Johann Sebastian

Arranger: Magatagan, Mike
Copyright: Public Domain
Publisher: Magatagan, Mike

Instrumentation: Brass Quintet : 2 Trumpets, 1 Horn, 1 Trombone, 1 Tul

# Prelude: "Wir glauben all' an einen Gott"

Prelude (J = 48)

Interpretation for Brass Quintet by Mike Magatagan 2016

6

mf