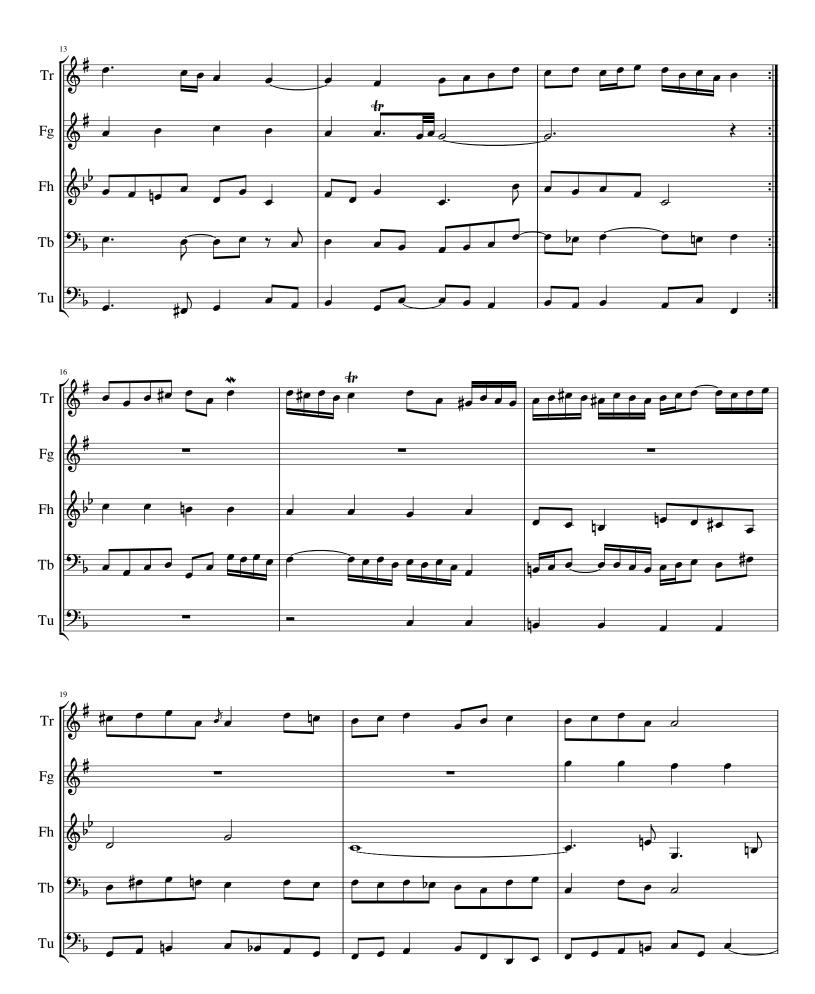

Prelude: "Wir glauben all' an einen Gott" for Brass Quintet (BWV 740)

Bach, Johann Sebastian

#### About the piece

Title: Prelude: "Wir glauben all' an einen Gott" for Brass Quir

Composer: Bach, Johann Sebastian

Arranger: Magatagan, Mike
Copyright: Public Domain
Publisher: Magatagan, Mike

Instrumentation: Brass Quintet : 2 Trumpets, 1 Horn, 1 Trombone, 1 Tul