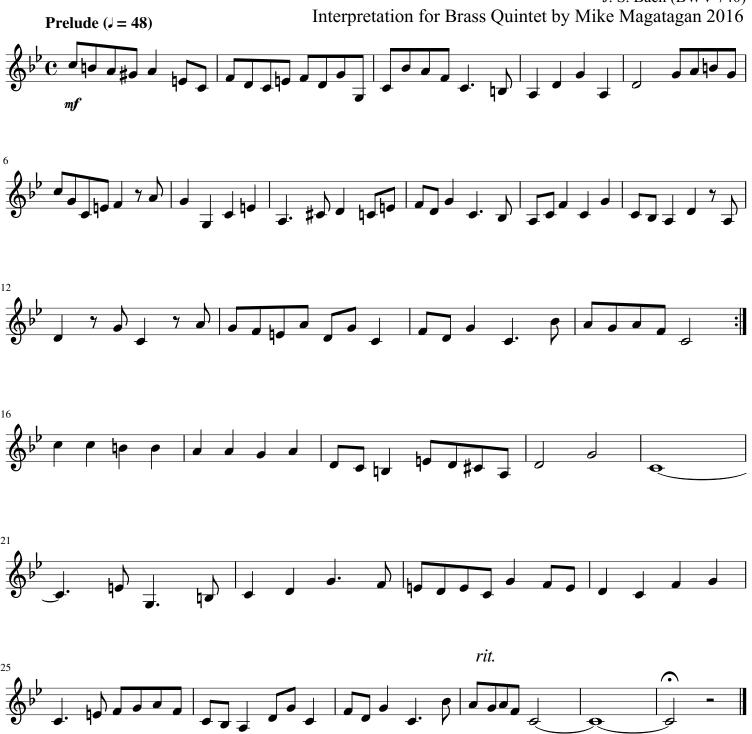

# Prelude: "Wir glauben all' an einen Gott"

Prelude (J = 48)

Interpretation for Brass Quintet by Mike Magatagan 2016

6

mf