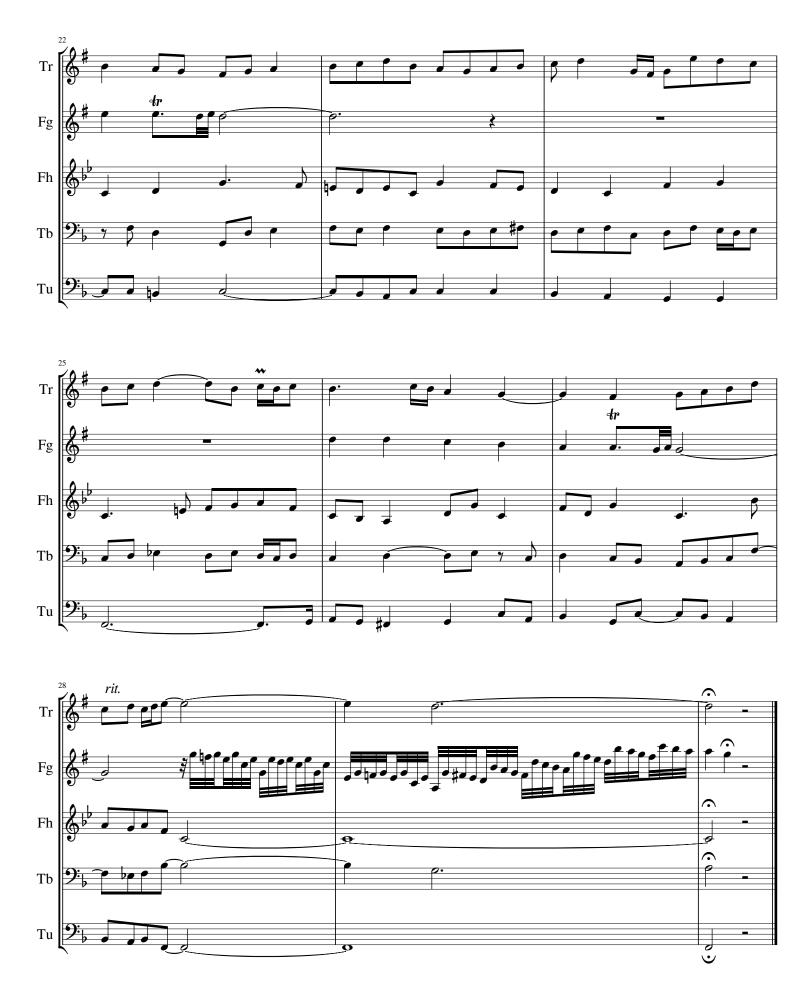

# Prelude: "Wir glauben all' an einen Gott"

J. S. Bach (BWV 740)

### Prelude: "Wir glauben all' an einen Gott"

J. S. Bach (BWV 740)

## Prelude: "Wir glauben all' an einen Gott"

J. S. Bach (BWV 740)