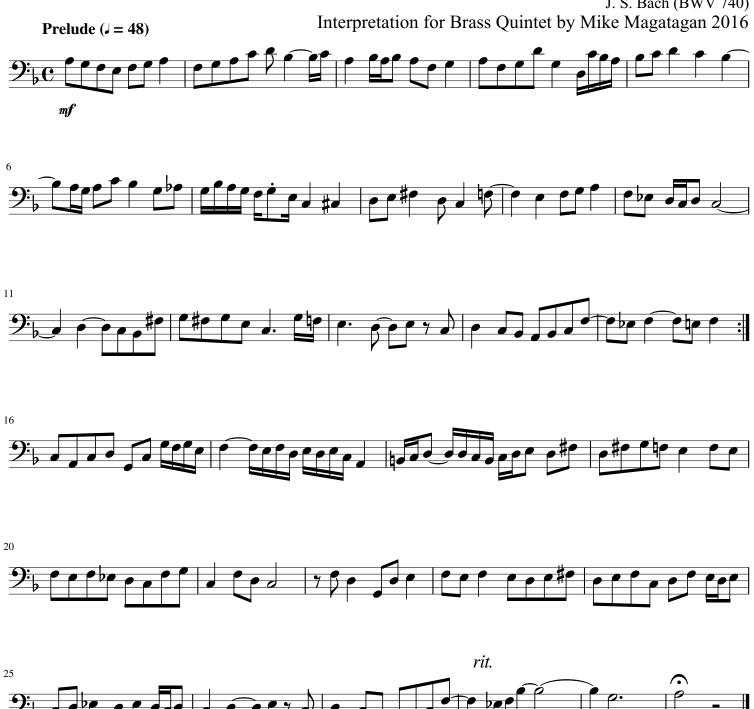

### Trombone

## Prelude: "Wir glauben all' an einen Gott"

J. S. Bach (BWV 740)