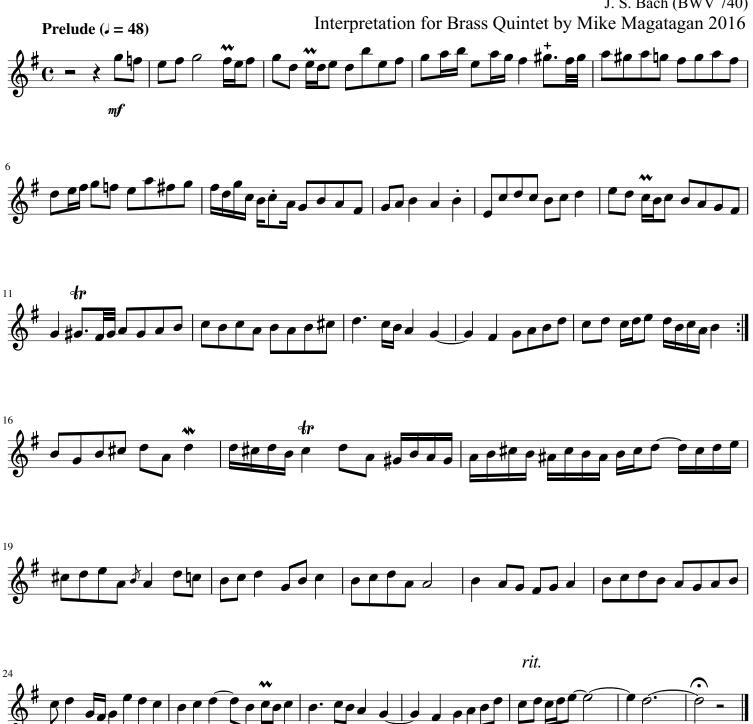

# Prelude: "Wir glauben all' an einen Gott"

Prelude (J = 48)

Interpretation for Brass Quintet by Mike Magatagan 2016

6

mf