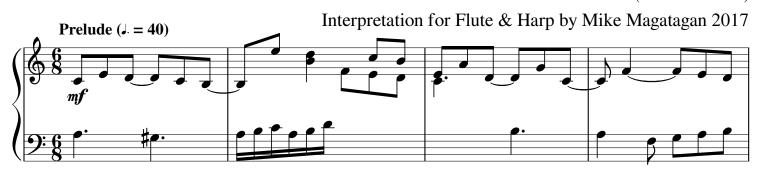

### Prelude in G# Minor for Flute & Harp (BWV 863 No. 1) Bach, Johann Sebastian

#### About the piece

Title: Prelude in G# Minor for Flute & Harp [BWV 863 No. 1]

**Composer:** Bach, Johann Sebastian **Arranger:** MAGATAGAN, MICHAEL

Copyright: Public Domain

Publisher: MAGATAGAN, MICHAEL

**Instrumentation:** Flute and Harp

Style: Baroque

**Comment:** The Well-Tempered Clavier is two sets of preludes and

fugues for keyboard. Each set consists of twenty four preludes and fugues in all of the major and minor keys in ascending order. They were published in two separate "books," Book I, which was composed in 1722, and Book II, composed in 1744. The title of the work refers to a then new system of tuning, called equal temperament, in which an octave was divided

into twelve equal intervals... (more online)