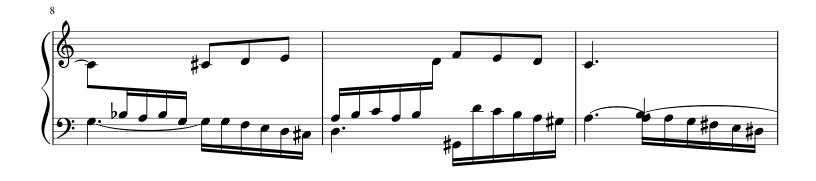

### Prelude in G# Minor for Flute & Harp (BWV 863 No. 1) Bach, Johann Sebastian

#### About the piece

Title: Prelude in G# Minor for Flute & Harp [BWV 863 No. 1]

**Composer:** Bach, Johann Sebastian **Arranger:** MAGATAGAN, MICHAEL

Copyright: Public Domain

Publisher: MAGATAGAN, MICHAEL

**Instrumentation:** Flute and Harp

Style: Baroque

**Comment:** The Well-Tempered Clavier is two sets of preludes and

fugues for keyboard. Each set consists of twenty four preludes and fugues in all of the major and minor keys in ascending order. They were published in two separate "books," Book I, which was composed in 1722, and Book II, composed in 1744. The title of the work refers to a then new system of tuning, called equal temperament, in which an octave was divided

into twelve equal intervals... (more online)