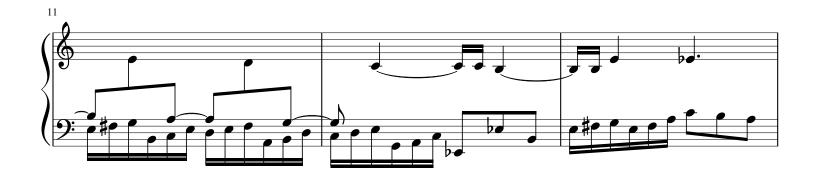

### Prelude in G# Minor for Flute & Harp (BWV 863 No. 1) Bach, Johann Sebastian

#### About the piece

Title: Prelude in G# Minor for Flute & Harp [BWV 863 No. 1]

**Composer:** Bach, Johann Sebastian **Arranger:** MAGATAGAN, MICHAEL

Copyright: Public Domain

Publisher: MAGATAGAN, MICHAEL

**Instrumentation:** Flute and Harp

Style: Baroque

**Comment:** The Well-Tempered Clavier is two sets of preludes and

fugues for keyboard. Each set consists of twenty four preludes and fugues in all of the major and minor keys in ascending order. They were published in two separate "books," Book I, which was composed in 1722, and Book II, composed in 1744. The title of the work refers to a then new system of tuning, called equal temperament, in which an octave was divided

into twelve equal intervals... (more online)