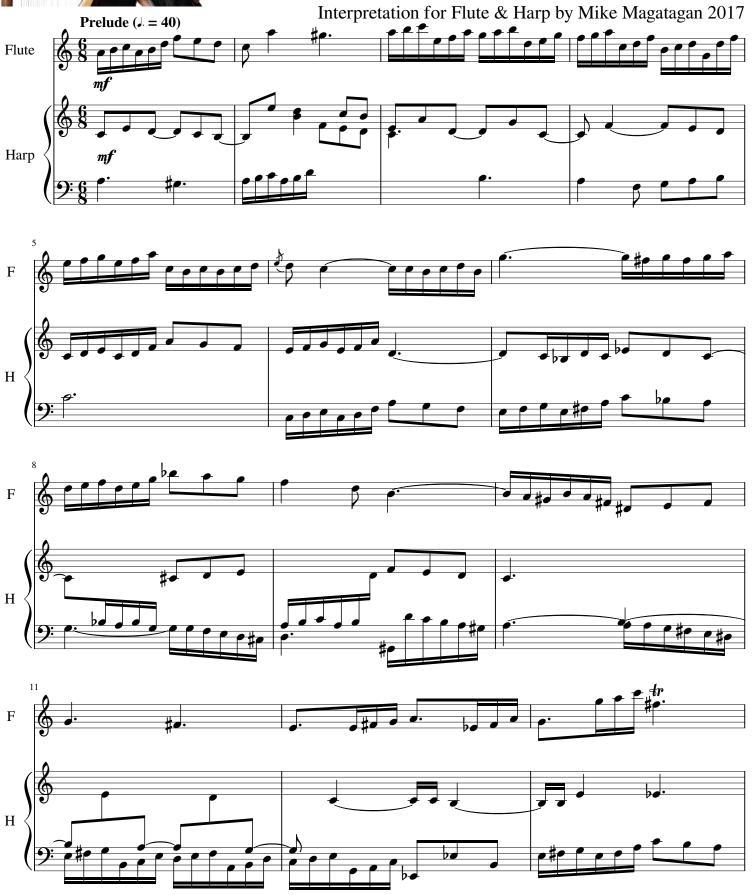

### Prelude in G# Minor for Flute & Harp (BWV 863 No. 1) Bach, Johann Sebastian

#### About the piece

Title: Prelude in G# Minor for Flute & Harp [BWV 863 No. 1]

**Composer:** Bach, Johann Sebastian **Arranger:** MAGATAGAN, MICHAEL

Copyright: Public Domain

Publisher: MAGATAGAN, MICHAEL

**Instrumentation:** Flute and Harp

Style: Baroque

**Comment:** The Well-Tempered Clavier is two sets of preludes and

fugues for keyboard. Each set consists of twenty four preludes and fugues in all of the major and minor keys in ascending order. They were published in two separate "books," Book I, which was composed in 1722, and Book II, composed in 1744. The title of the work refers to a then new system of tuning, called equal temperament, in which an octave was divided