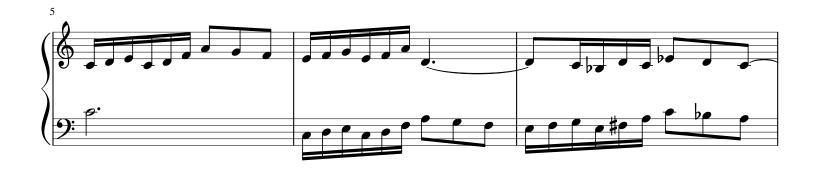

### Prelude in G# Minor for Flute & Harp (BWV 863 No. 1) Bach, Johann Sebastian

#### About the piece

Title: Prelude in G# Minor for Flute & Harp [BWV 863 No. 1]

**Composer:** Bach, Johann Sebastian **Arranger:** MAGATAGAN, MICHAEL

Copyright: Public Domain

Publisher: MAGATAGAN, MICHAEL

**Instrumentation:** Flute and Harp

Style: Baroque

**Comment:** The Well-Tempered Clavier is two sets of preludes and

fugues for keyboard. Each set consists of twenty four preludes and fugues in all of the major and minor keys in ascending order. They were published in two separate "books," Book I, which was composed in 1722, and Book II, composed in 1744. The title of the work refers to a then new system of tuning, called equal temperament, in which an octave was divided

into twelve equal intervals... (more online)