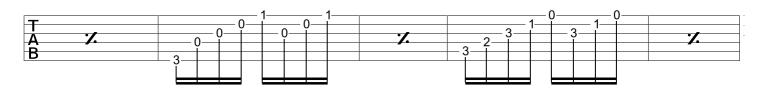

## Prelude N°1 (Clavier bien Tempere) Bach, Johann Sebastian

## Patrice Durand on free-scores.com

 listen to the audio share your interpretation

 comment contact the artist

Prelude n°1 en DO

Clavier Bien Tempere

Music by Jean-Sébastien BACH Tabbed by Patrice Durand

= 84