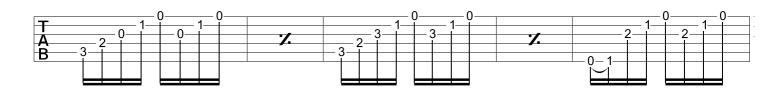

## Prelude N°1 (Clavier bien Tempere) Bach, Johann Sebastian

## About the piece

Title: Composer: Arranger: Copyright: Publisher: Style:

Prelude N°1 [Clavier bien Tempere] Bach, Johann Sebastian Durand. Patrice Copyright © Patrice Durand Durand, Patrice Instrumentation: Guitar solo (with tabs) Baroque

## Patrice Durand on free-scores.com

 listen to the audio share your interpretation

 comment contact the artist

Prelude n°1 en DO

Clavier Bien Tempere

Music by Jean-Sébastien BACH Tabbed by Patrice Durand

= 84