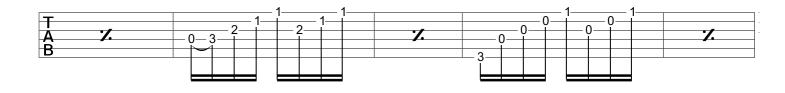

## Prelude N°1 (Clavier bien Tempere) Bach, Johann Sebastian

## About the piece

Title: Composer: Arranger: Copyright: Publisher: Style:

Prelude N°1 [Clavier bien Tempere] Bach, Johann Sebastian Durand. Patrice Copyright © Patrice Durand Durand, Patrice Instrumentation: Guitar solo (with tabs) Baroque

## Patrice Durand on free-scores.com

 listen to the audio share your interpretation

 comment contact the artist

Prelude n°1 en DO

Clavier Bien Tempere

Music by Jean-Sébastien BACH Tabbed by Patrice Durand

= 84