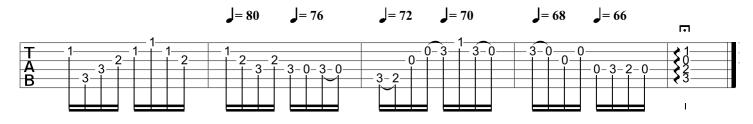

## Prelude N°1 (Clavier bien Tempere) Bach, Johann Sebastian

## Patrice Durand on free-scores.com

 listen to the audio share your interpretation

 comment contact the artist

Prelude n°1 en DO

Clavier Bien Tempere

Music by Jean-Sébastien BACH Tabbed by Patrice Durand

= 84