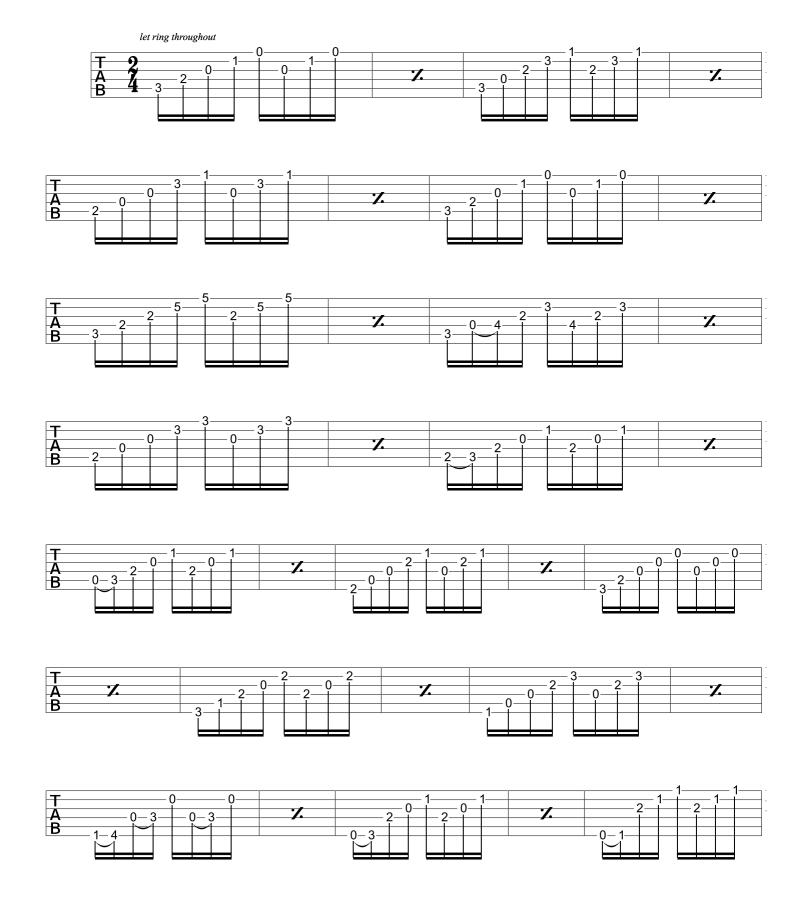

## Prelude N°1 (Clavier bien Tempere) Bach, Johann Sebastian

## About the piece

Title: Composer: Arranger: Copyright: Publisher: Style:

Prelude N°1 [Clavier bien Tempere] Bach, Johann Sebastian Durand. Patrice Copyright © Patrice Durand Durand, Patrice Instrumentation: Guitar solo (with tabs) Baroque

## Patrice Durand on free-scores.com

 listen to the audio share your interpretation

 comment contact the artist

Prelude n°1 en DO

Clavier Bien Tempere

Music by Jean-Sébastien BACH Tabbed by Patrice Durand

= 84