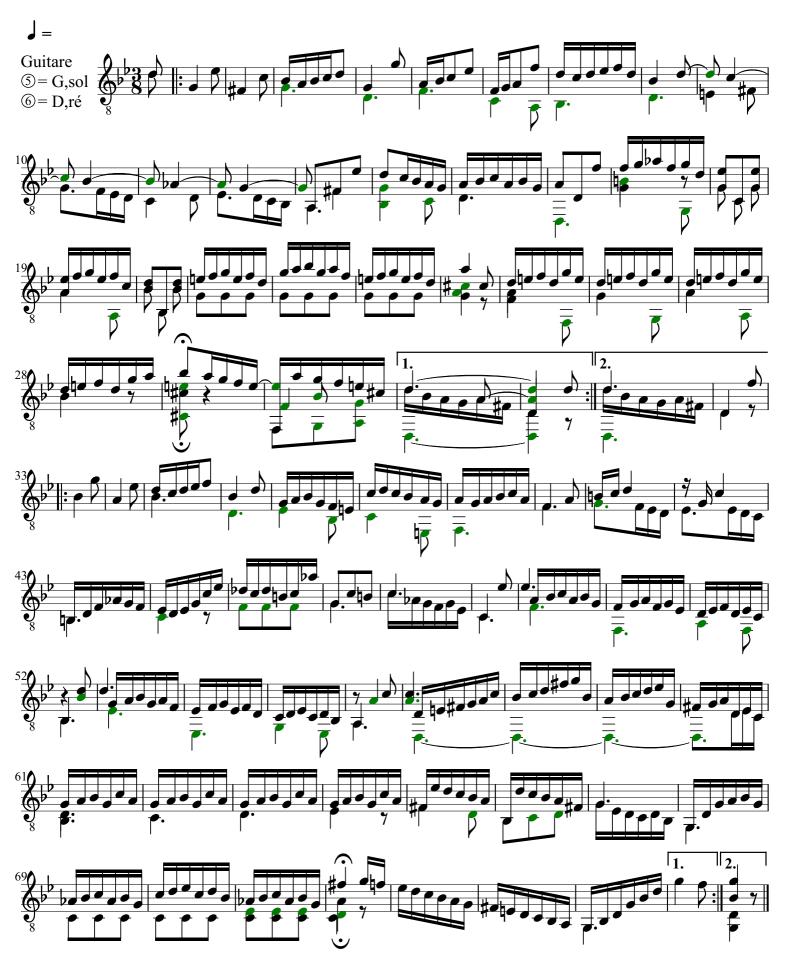

Style: Baroque

Comment: green means added

# SUITE N°2 (d moll) bwv 1008 arrangements Stéphane TAQUE

6) Gigue

J-S BACH