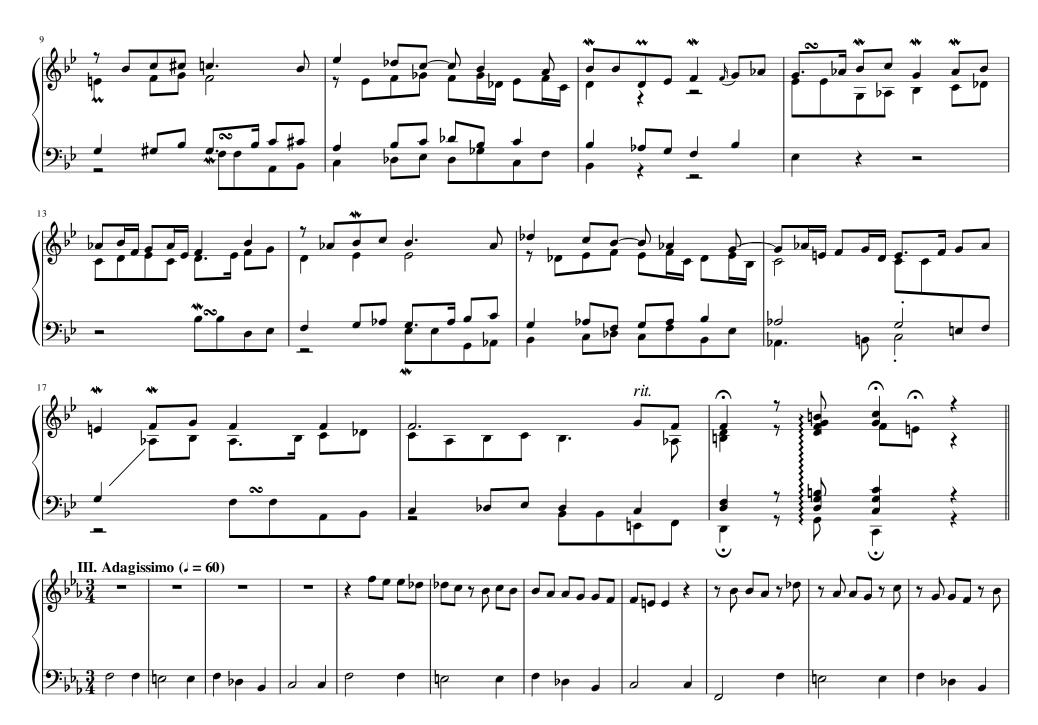

## Capriccio in Bb Major for Organ (BWV 992) Bach, Johann Sebastian

## About the piece

Title: Capriccio in Bb Major for Organ [BWV 992]

Composer: Bach, Johann Sebastian

Arranger: Magatagan, Mike
Copyright: Public Domain
Publisher: Magatagan, Mike

Instrumentation: Organ solo
Style: Baroque

Comment: Baroque

The Capriccio for keyboard in Bb Major (BWV 992), described by its composer J.S. Bach as a Capriccio sopra la lontananza del fratello dilettissimo (Capriccio on the departure [absence] of his most dear brother), is among the earliest surviving Bach keyboard works and was probably composed around the time his brother Jacob's entrance into the service of King Charles X of Sweden in 1704. It also boasts the distinction of being a