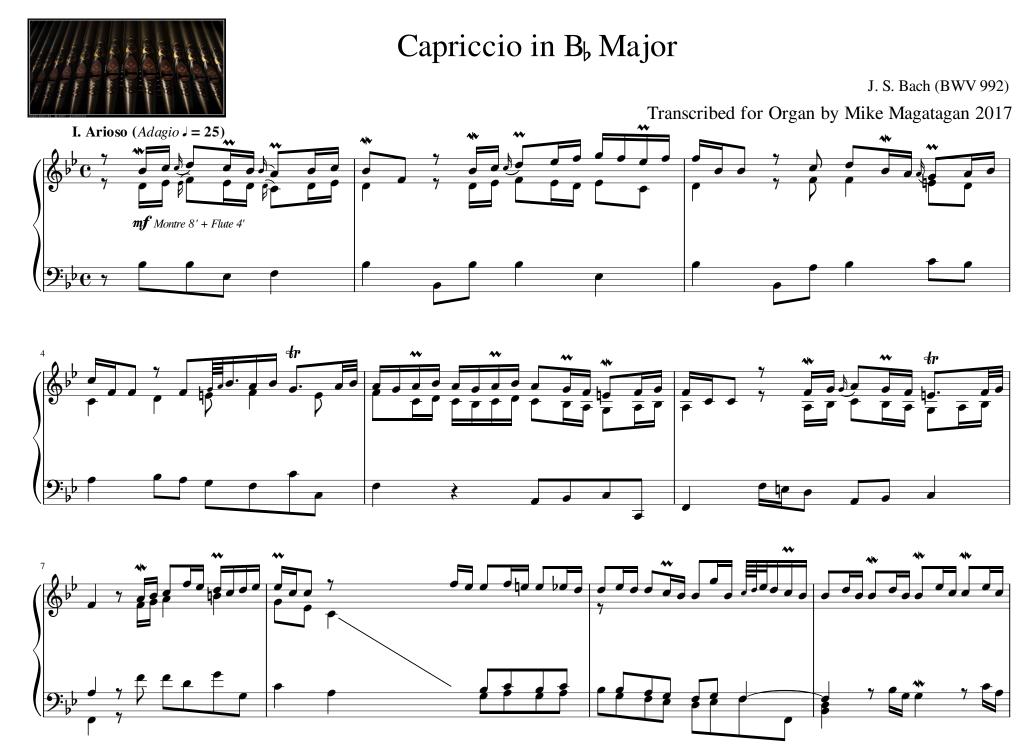

## Capriccio in Bb Major for Organ (BWV 992) Bach, Johann Sebastian

## About the piece

Title: Capriccio in Bb Major for Organ [BWV 992]

Composer: Bach, Johann Sebastian

Arranger: Magatagan, Mike
Copyright: Public Domain
Publisher: Magatagan, Mike

Instrumentation: Organ solo
Style: Baroque

Comment: Baroque

The Capriccio for keyboard in Bb Major (BWV 992), described by its composer J.S. Bach as a Capriccio sopra la lontananza del fratello dilettissimo (Capriccio on the departure [absence] of his most dear brother), is among the earliest surviving Bach keyboard works and was probably composed around the time his brother Jacob's entrance into the service of King Charles X of Sweden in 1704. It also boasts the distinction of being a