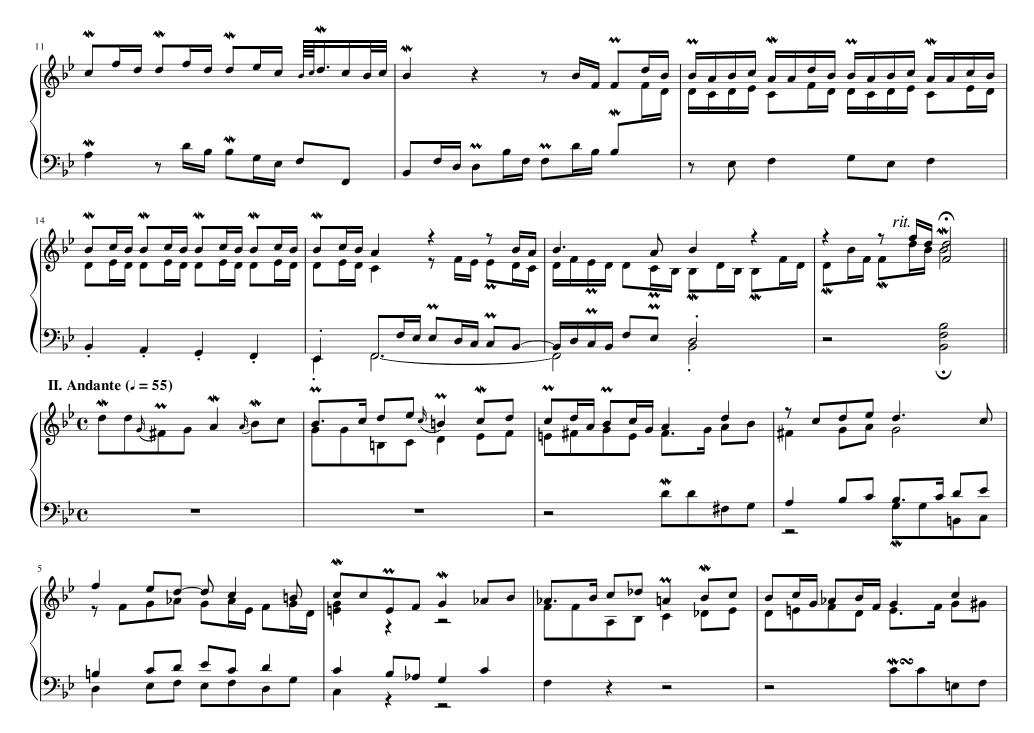

## Capriccio in Bb Major for Organ (BWV 992) Bach, Johann Sebastian

## About the piece

Title: Capriccio in Bb Major for Organ [BWV 992]

Composer: Bach, Johann Sebastian

Arranger: Magatagan, Mike
Copyright: Public Domain
Publisher: Magatagan, Mike

Instrumentation: Organ solo
Style: Baroque

Comment: Baroque

The Capriccio for keyboard in Bb Major (BWV 992), described by its composer J.S. Bach as a Capriccio sopra la lontananza del fratello dilettissimo (Capriccio on the departure [absence] of his most dear brother), is among the earliest surviving Bach keyboard works and was probably composed around the time his brother Jacob's entrance into the service of King Charles X of Sweden in 1704. It also boasts the distinction of being a