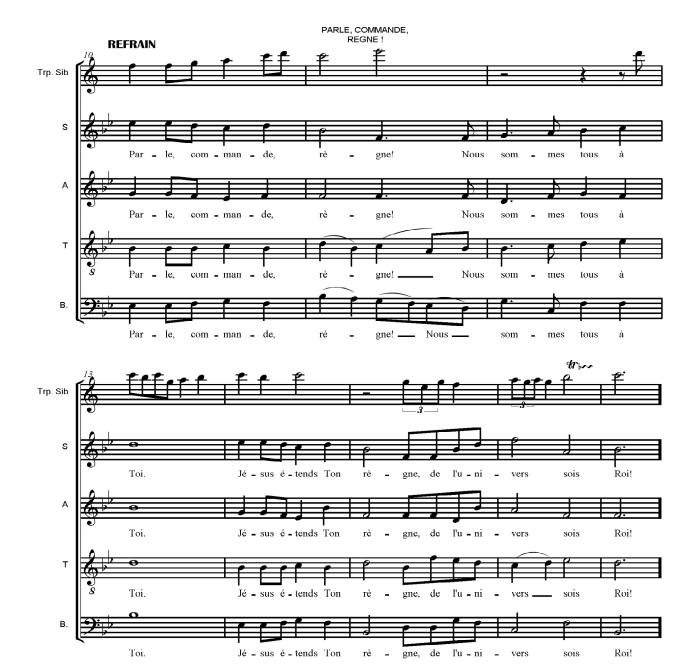

## PARLE, COMMANDE, **REGNE! Y**-02

Chant populaire catholique - Auteur : Inconnu Harmonisation : Anicet Serge MABICK'MA MBADING

Pour l'accompagnement du Refrain, l'Orgue joue les memes notes que le choeur. Trompette et orgue: Arland Narcisse ELLA

### R. Parle, commande, règne, Nous sommes tous à Toi. Jésus, étends Ton règne, De l'univers, sois Roi.

- 1. Tandis que le monde proclame L'oubli du Dieu de majesté, Dans tous nos cœurs l'amour acclame, Seigneur Jésus, Ta royauté.
- 2. Vrai Roi, Tu l'es par la naissance, Vrai Fils de Dieu, le Saint des saints; Et ceux qui bravent Ta puissance, Jésus, sont l'œuvre de tes mains.
- 3. Vrai Roi, Tu l'es par la conquête, Au Golgotha, brisant nos fers; Ton sang répandu nous rachète, Ta croix triomphe des enfers.
- **4.** Vrai Roi, Tu l'es par Ton Eglise, A qui tu donnes sa splendeur ; En elle notre foi soumise Voit vivre encore le Rédempteur.
- 7. Vrai Roi, Tu l'es sur cette terre, Mais que bientôt brille à nos yeux, Loin de la nuit et du mystère, Ton beau Royaume dans les cieux.
- 5. Vrai Roi, Tu l'es par Ton vicaire, Dont tu défends l'autorité; Par lui tu répands la lumière De l'infaillible vérité.
- 6. Vrai Roi, Tu l'es dans cette hostie Où Tu te livres chaque jour; Tu règnes par l'Eucharistie, Gagnant les cœurs à Ton Amour.