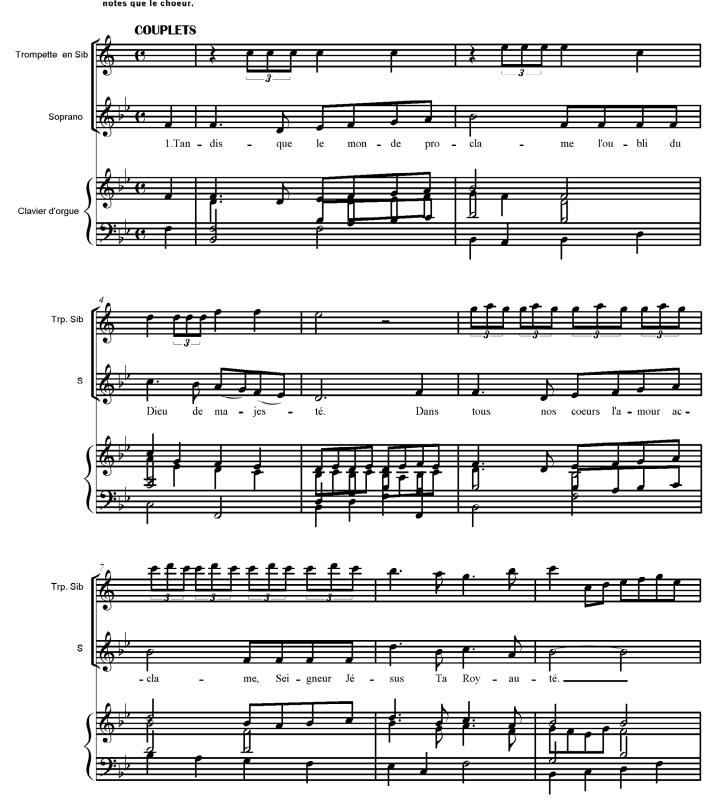

## PARLE, COMMANDE, **REGNE! Y**-02

Chant populaire catholique - Auteur : Inconnu Harmonisation : Anicet Serge MABICK'MA MBADING

Pour l'accompagnement du Refrain, l'Orgue joue les memes notes que le choeur. Trompette et orgue: Arland Narcisse ELLA

### R. Parle, commande, règne, Nous sommes tous à Toi. Jésus, étends Ton règne, De l'univers, sois Roi.

- 1. Tandis que le monde proclame L'oubli du Dieu de majesté, Dans tous nos cœurs l'amour acclame, Seigneur Jésus, Ta royauté.
- 2. Vrai Roi, Tu l'es par la naissance, Vrai Fils de Dieu, le Saint des saints; Et ceux qui bravent Ta puissance, Jésus, sont l'œuvre de tes mains.
- 3. Vrai Roi, Tu l'es par la conquête, Au Golgotha, brisant nos fers; Ton sang répandu nous rachète, Ta croix triomphe des enfers.
- **4.** Vrai Roi, Tu l'es par Ton Eglise, A qui tu donnes sa splendeur ; En elle notre foi soumise Voit vivre encore le Rédempteur.
- 7. Vrai Roi, Tu l'es sur cette terre, Mais que bientôt brille à nos yeux, Loin de la nuit et du mystère, Ton beau Royaume dans les cieux.
- 5. Vrai Roi, Tu l'es par Ton vicaire, Dont tu défends l'autorité; Par lui tu répands la lumière De l'infaillible vérité.
- 6. Vrai Roi, Tu l'es dans cette hostie Où Tu te livres chaque jour; Tu règnes par l'Eucharistie, Gagnant les cœurs à Ton Amour.