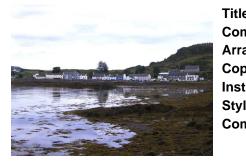

#### About the piece

| le:            | Morning Has Broken (Bunessan)                                                                                                                                                                                                                                                                                                                                                                                                                                                     |
|----------------|-----------------------------------------------------------------------------------------------------------------------------------------------------------------------------------------------------------------------------------------------------------------------------------------------------------------------------------------------------------------------------------------------------------------------------------------------------------------------------------|
| mposer:        | Traditional                                                                                                                                                                                                                                                                                                                                                                                                                                                                       |
| ranger:        | Dewagtere, Bernard                                                                                                                                                                                                                                                                                                                                                                                                                                                                |
| pyright:       | Copyright © Dewagtere, Bernard                                                                                                                                                                                                                                                                                                                                                                                                                                                    |
| strumentation: | Trumpet or Bugle or Cornet, piano or organ or guitar                                                                                                                                                                                                                                                                                                                                                                                                                              |
| /le:           | Traditional                                                                                                                                                                                                                                                                                                                                                                                                                                                                       |
| mment:         | Bunessan (Scottish Gaelic: Bun Easain) is a small village in<br>the south of the island of Mull, on the west coast of Scotland.<br>Bunessan lends its name to a hymn tune, originally<br>associated with the Christmas carol, "Child in the Manger".<br>Mary M. Macdonald (1789?1872), who lived in the nearby<br>crofting community of Ardtun and who spoke only Gaelic,<br>wrote her hymn "Leanabh an Aigh" to a traditional melody.<br>When the words were later (more online) |