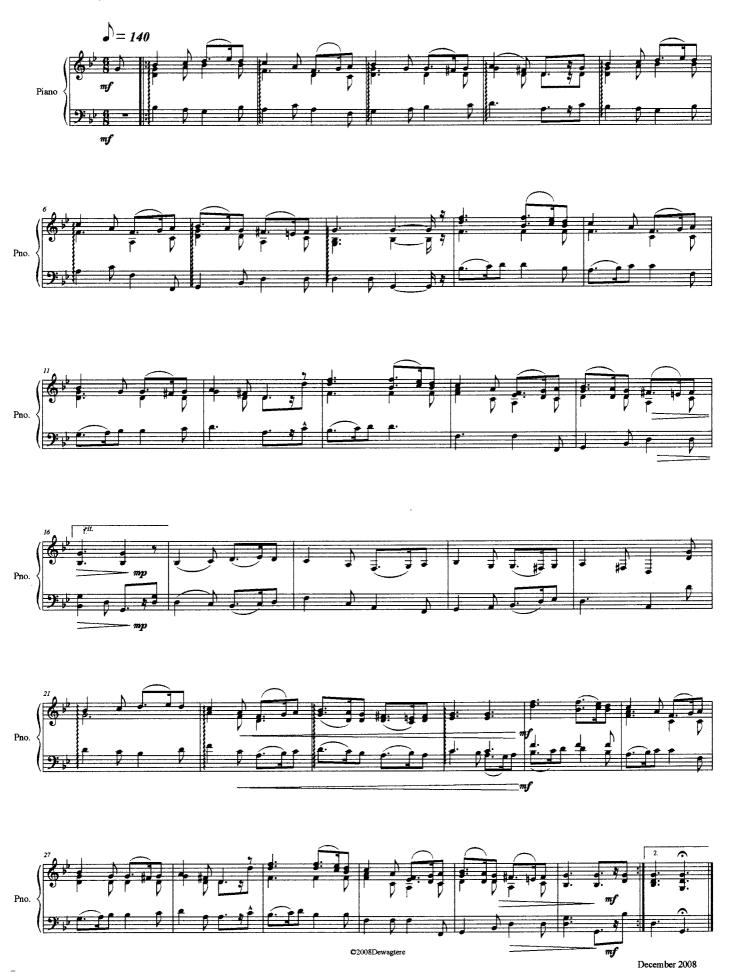

## Greensleeves (What Child is This) **Traditional**

#### About the piece

Title: Greensleeves [What Child is This]

Composer: **Traditional** 

Arranger: Dewagtere, Bernard

Copyright © Dewagtere, Bernard Copyright: Instrumentation: Keyboard (piano, harpsichord or organ)

Style:

Comment: Greensleeves (What Child is This-popular Christmas

Carol) ? For piano.

### What Child is This

Words: William C. Dix (1865)

Greensleeves

Music : Greensleeves (XVIth Century)
Traditional english melody
Arr. : Bernard Dewagtere (2008)