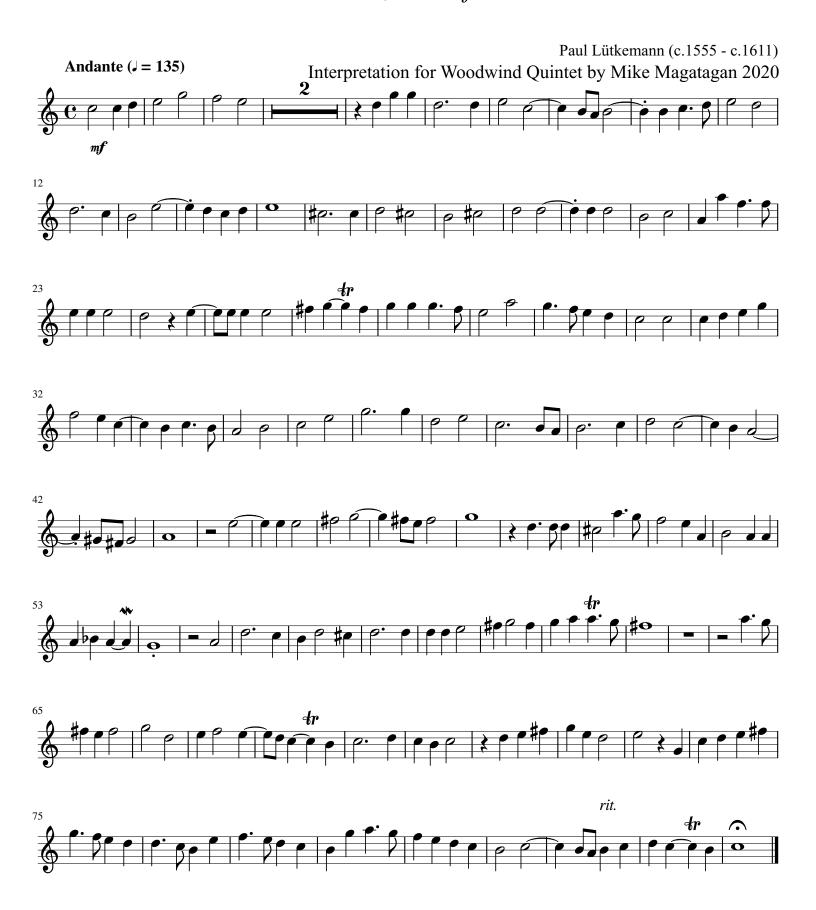

#### About the piece

Title: Fantasia: "Innsbruck, ich muß dich lassen" for Woodwind

Quintet

Composer: Lütkemann, Paul Arranger: Magatagan, Mike Copyright: **Public Domain** Publisher: Magatagan, Mike

Instrumentation: Woodwind quintet: Flute, Clarinet, Oboe, Horn, Bassoon

Style: Renaissance

Comment:

Paul Lütkemann [also Paul Luetkeman or Paulus Lutkemannus (c.1555 - c.1611) was a German composer and musician. He was a student at the University of Frankfurt an der Oder in 1578. In 1587 he was a Stadtpfeifer at Wismar and in 1588 became chief Stadtpfeifer at Stettin, where he also supervised the music at St Jakob and St Nikolai. In 1604 Duke Bogislav XIII granted special privileges to one of his colleagues, and it