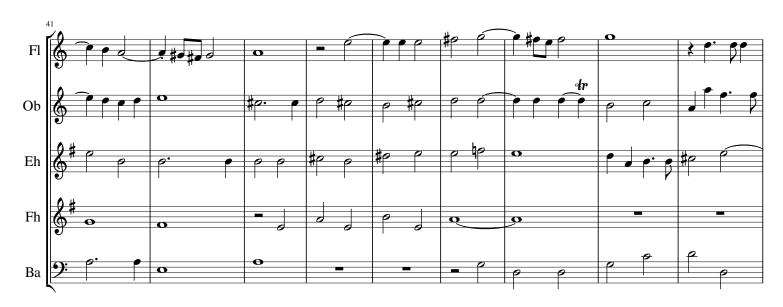

#### Fantasia: "Innsbruck, ich muß dich lassen" for Woodwind Quintet Lütkemann, Paul

#### About the piece

Title: Fantasia: "Innsbruck, ich muß dich lassen" for Woodwind

Quintet

Composer: Lütkemann, Paul Arranger: Magatagan, Mike Copyright: **Public Domain** Publisher: Magatagan, Mike

Instrumentation: Woodwind quintet: Flute, Clarinet, Oboe, Horn, Bassoon

Style: Renaissance

Comment:

Paul Lütkemann [also Paul Luetkeman or Paulus Lutkemannus (c.1555 - c.1611) was a German composer and musician. He was a student at the University of Frankfurt an der Oder in 1578. In 1587 he was a Stadtpfeifer at Wismar and in 1588 became chief Stadtpfeifer at Stettin, where he also supervised the music at St Jakob and St Nikolai. In 1604 Duke Bogislav XIII granted special privileges to one of his colleagues, and it