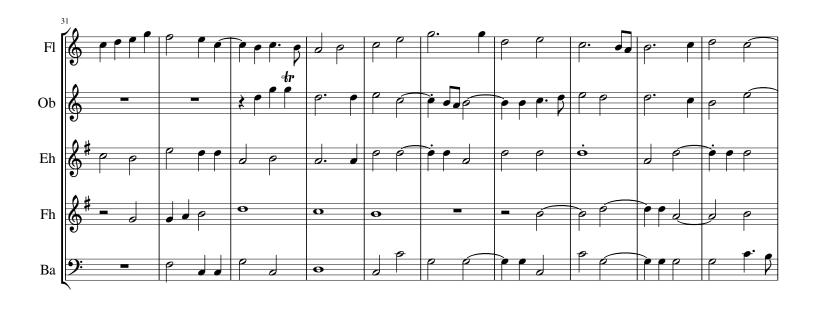

#### Fantasia: "Innsbruck, ich muß dich lassen" for Woodwind Quintet Lütkemann, Paul

#### About the piece

Title: Fantasia: "Innsbruck, ich muß dich lassen" for Woodwind

Quintet

Composer: Lütkemann, Paul Arranger: Magatagan, Mike Copyright: **Public Domain** Publisher: Magatagan, Mike

Instrumentation: Woodwind quintet: Flute, Clarinet, Oboe, Horn, Bassoon

Style: Renaissance

Comment:

Paul Lütkemann [also Paul Luetkeman or Paulus Lutkemannus (c.1555 - c.1611) was a German composer and musician. He was a student at the University of Frankfurt an der Oder in 1578. In 1587 he was a Stadtpfeifer at Wismar and in 1588 became chief Stadtpfeifer at Stettin, where he also supervised the music at St Jakob and St Nikolai. In 1604 Duke Bogislav XIII granted special privileges to one of his colleagues, and it