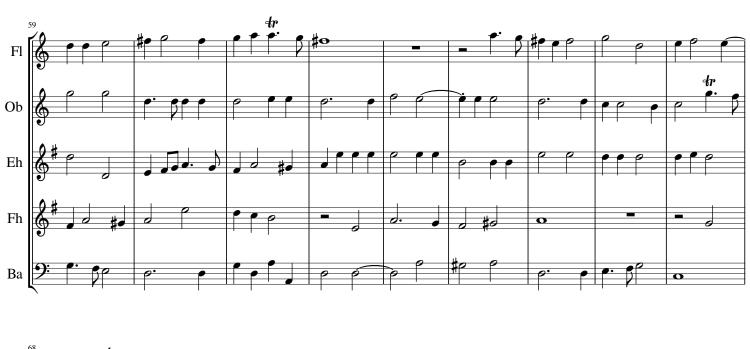

#### About the piece

Title: Fantasia: "Innsbruck, ich muß dich lassen" for Woodwind

Quintet

Composer: Lütkemann, Paul Arranger: Magatagan, Mike Copyright: **Public Domain** Publisher: Magatagan, Mike

Instrumentation: Woodwind quintet: Flute, Clarinet, Oboe, Horn, Bassoon

Style: Renaissance

Comment:

Paul Lütkemann [also Paul Luetkeman or Paulus Lutkemannus (c.1555 - c.1611) was a German composer and musician. He was a student at the University of Frankfurt an der Oder in 1578. In 1587 he was a Stadtpfeifer at Wismar and in 1588 became chief Stadtpfeifer at Stettin, where he also supervised the music at St Jakob and St Nikolai. In 1604 Duke Bogislav XIII granted special privileges to one of his colleagues, and it