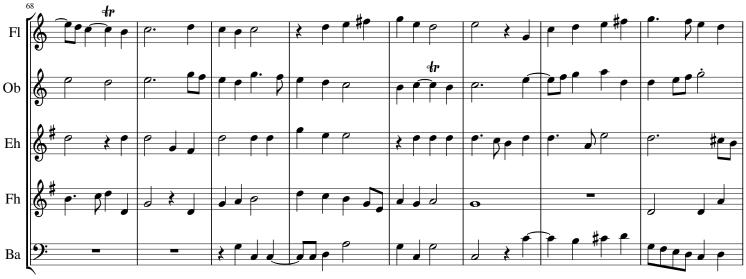

#### About the piece

Title: Fantasia: "Innsbruck, ich muß dich lassen" for Woodwind

Quintet

Composer: Lütkemann, Paul Arranger: Magatagan, Mike Copyright: **Public Domain** Publisher: Magatagan, Mike

Instrumentation: Woodwind quintet: Flute, Clarinet, Oboe, Horn, Bassoon

Style: Renaissance

Comment:

Paul Lütkemann [also Paul Luetkeman or Paulus Lutkemannus (c.1555 - c.1611) was a German composer and musician. He was a student at the University of Frankfurt an der Oder in 1578. In 1587 he was a Stadtpfeifer at Wismar and in 1588 became chief Stadtpfeifer at Stettin, where he also supervised the music at St Jakob and St Nikolai. In 1604 Duke Bogislav XIII granted special privileges to one of his colleagues, and it