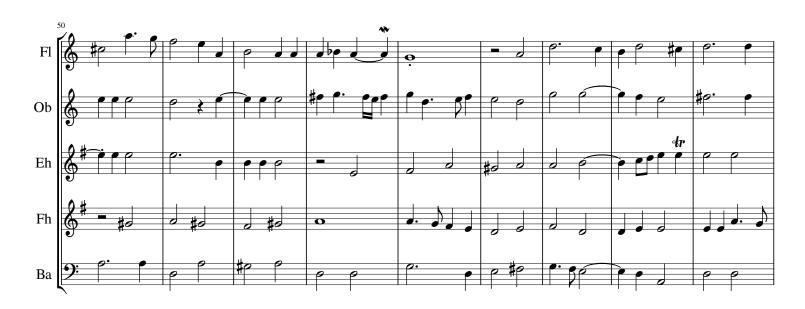

#### Fantasia: "Innsbruck, ich muß dich lassen" for Woodwind Quintet Lütkemann, Paul

#### About the piece

Title: Fantasia: "Innsbruck, ich muß dich lassen" for Woodwind

Quintet

Composer: Lütkemann, Paul Arranger: Magatagan, Mike Copyright: **Public Domain** Publisher: Magatagan, Mike

Instrumentation: Woodwind quintet: Flute, Clarinet, Oboe, Horn, Bassoon

Style: Renaissance

Comment:

Paul Lütkemann [also Paul Luetkeman or Paulus Lutkemannus (c.1555 - c.1611) was a German composer and musician. He was a student at the University of Frankfurt an der Oder in 1578. In 1587 he was a Stadtpfeifer at Wismar and in 1588 became chief Stadtpfeifer at Stettin, where he also supervised the music at St Jakob and St Nikolai. In 1604 Duke Bogislav XIII granted special privileges to one of his colleagues, and it