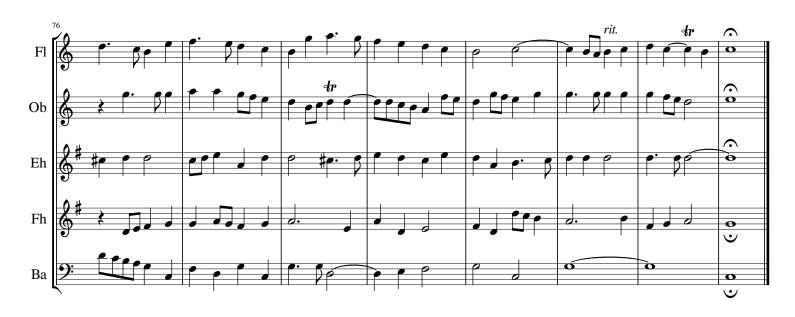

#### About the piece

Title: Fantasia: "Innsbruck, ich muß dich lassen" for Woodwind

Quintet

Composer: Lütkemann, Paul Arranger: Magatagan, Mike Copyright: **Public Domain** Publisher: Magatagan, Mike

Instrumentation: Woodwind quintet: Flute, Clarinet, Oboe, Horn, Bassoon

Style: Renaissance

Comment:

Paul Lütkemann [also Paul Luetkeman or Paulus Lutkemannus (c.1555 - c.1611) was a German composer and musician. He was a student at the University of Frankfurt an der Oder in 1578. In 1587 he was a Stadtpfeifer at Wismar and in 1588 became chief Stadtpfeifer at Stettin, where he also supervised the music at St Jakob and St Nikolai. In 1604 Duke Bogislav XIII granted special privileges to one of his colleagues, and it