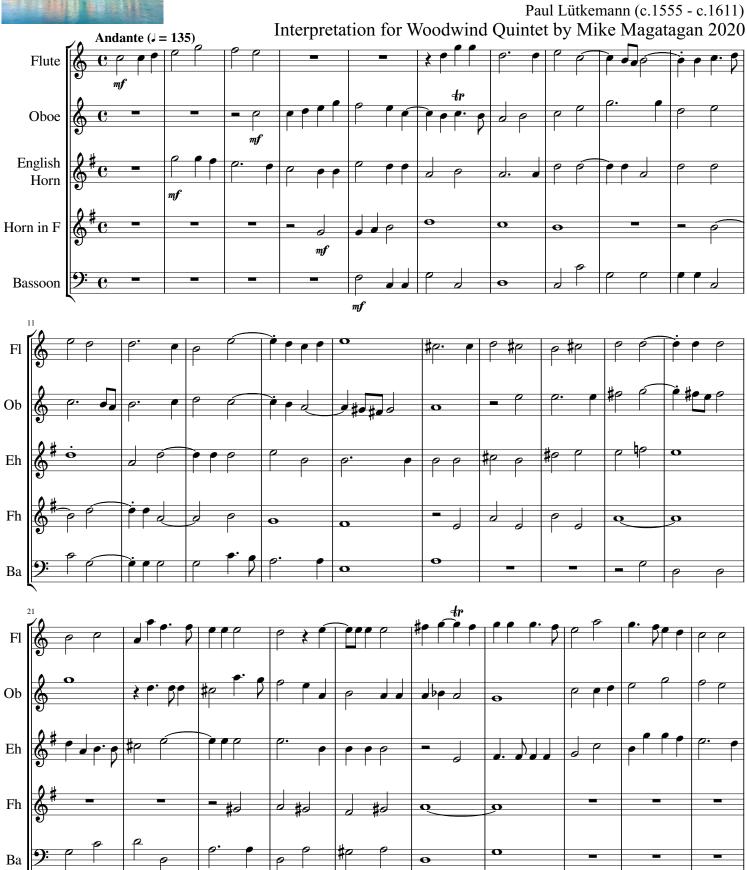

#### Fantasia: "Innsbruck, ich muß dich lassen" for Woodwind Quintet Lütkemann, Paul

#### About the piece

Title: Fantasia: "Innsbruck, ich muß dich lassen" for Woodwind

Quintet

Composer: Lütkemann, Paul Arranger: Magatagan, Mike Copyright: **Public Domain** Publisher: Magatagan, Mike

Instrumentation: Woodwind quintet: Flute, Clarinet, Oboe, Horn, Bassoon

Style: Renaissance

Comment:

Paul Lütkemann [also Paul Luetkeman or Paulus Lutkemannus (c.1555 - c.1611) was a German composer and musician. He was a student at the University of Frankfurt an der Oder in 1578. In 1587 he was a Stadtpfeifer at Wismar and in 1588 became chief Stadtpfeifer at Stettin, where he also supervised the music at St Jakob and St Nikolai. In 1604 Duke Bogislav XIII granted special privileges to one of his colleagues, and it