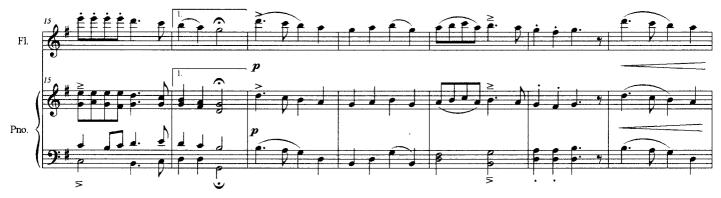

## **Deck the Halls**

for flute and piano

Traditional New Year's Carol Arr. : Bernard Dewagtere

free-scores.com