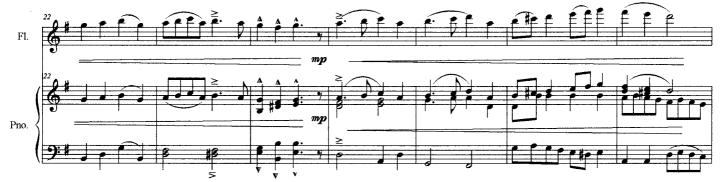

## **Deck the Halls**

for flute and piano

Traditional New Year's Carol Arr. : Bernard Dewagtere

free-scores.com