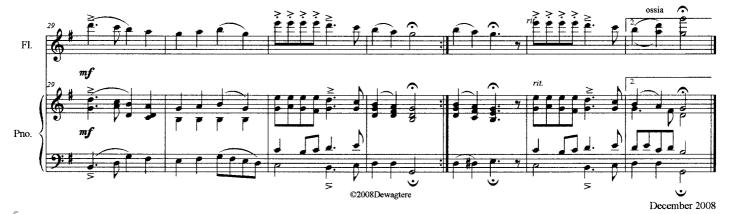

## **Deck the Halls**

for flute and piano

Traditional New Year's Carol Arr. : Bernard Dewagtere

free-scores.com