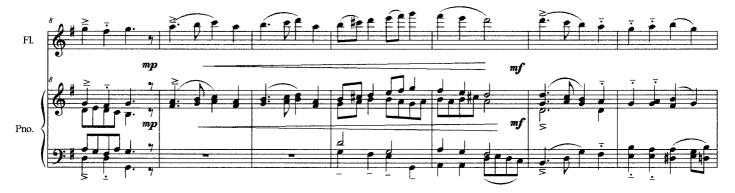

## **Deck the Halls**

for flute and piano

Traditional New Year's Carol Arr. : Bernard Dewagtere

free-scores.com