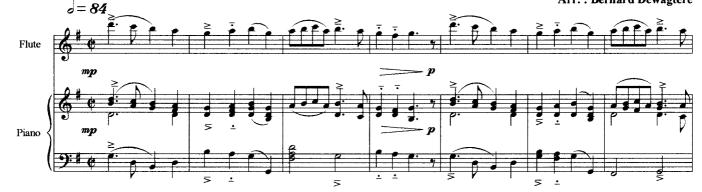

#### About the piece

Title: Composer: Arranger: Copyright: Instrumentation: Style: Comment: Deck the Halls Traditional Dewagtere, Bernard Copyright © Dewagtere, Bernard Flute (or violin), piano (or organ) Traditional Deck the Halls (traditional Yuletide and New Years' carol), for flute and piano.

## **Deck the Halls**

for flute and piano

Traditional New Year's Carol Arr. : Bernard Dewagtere

free-scores.com